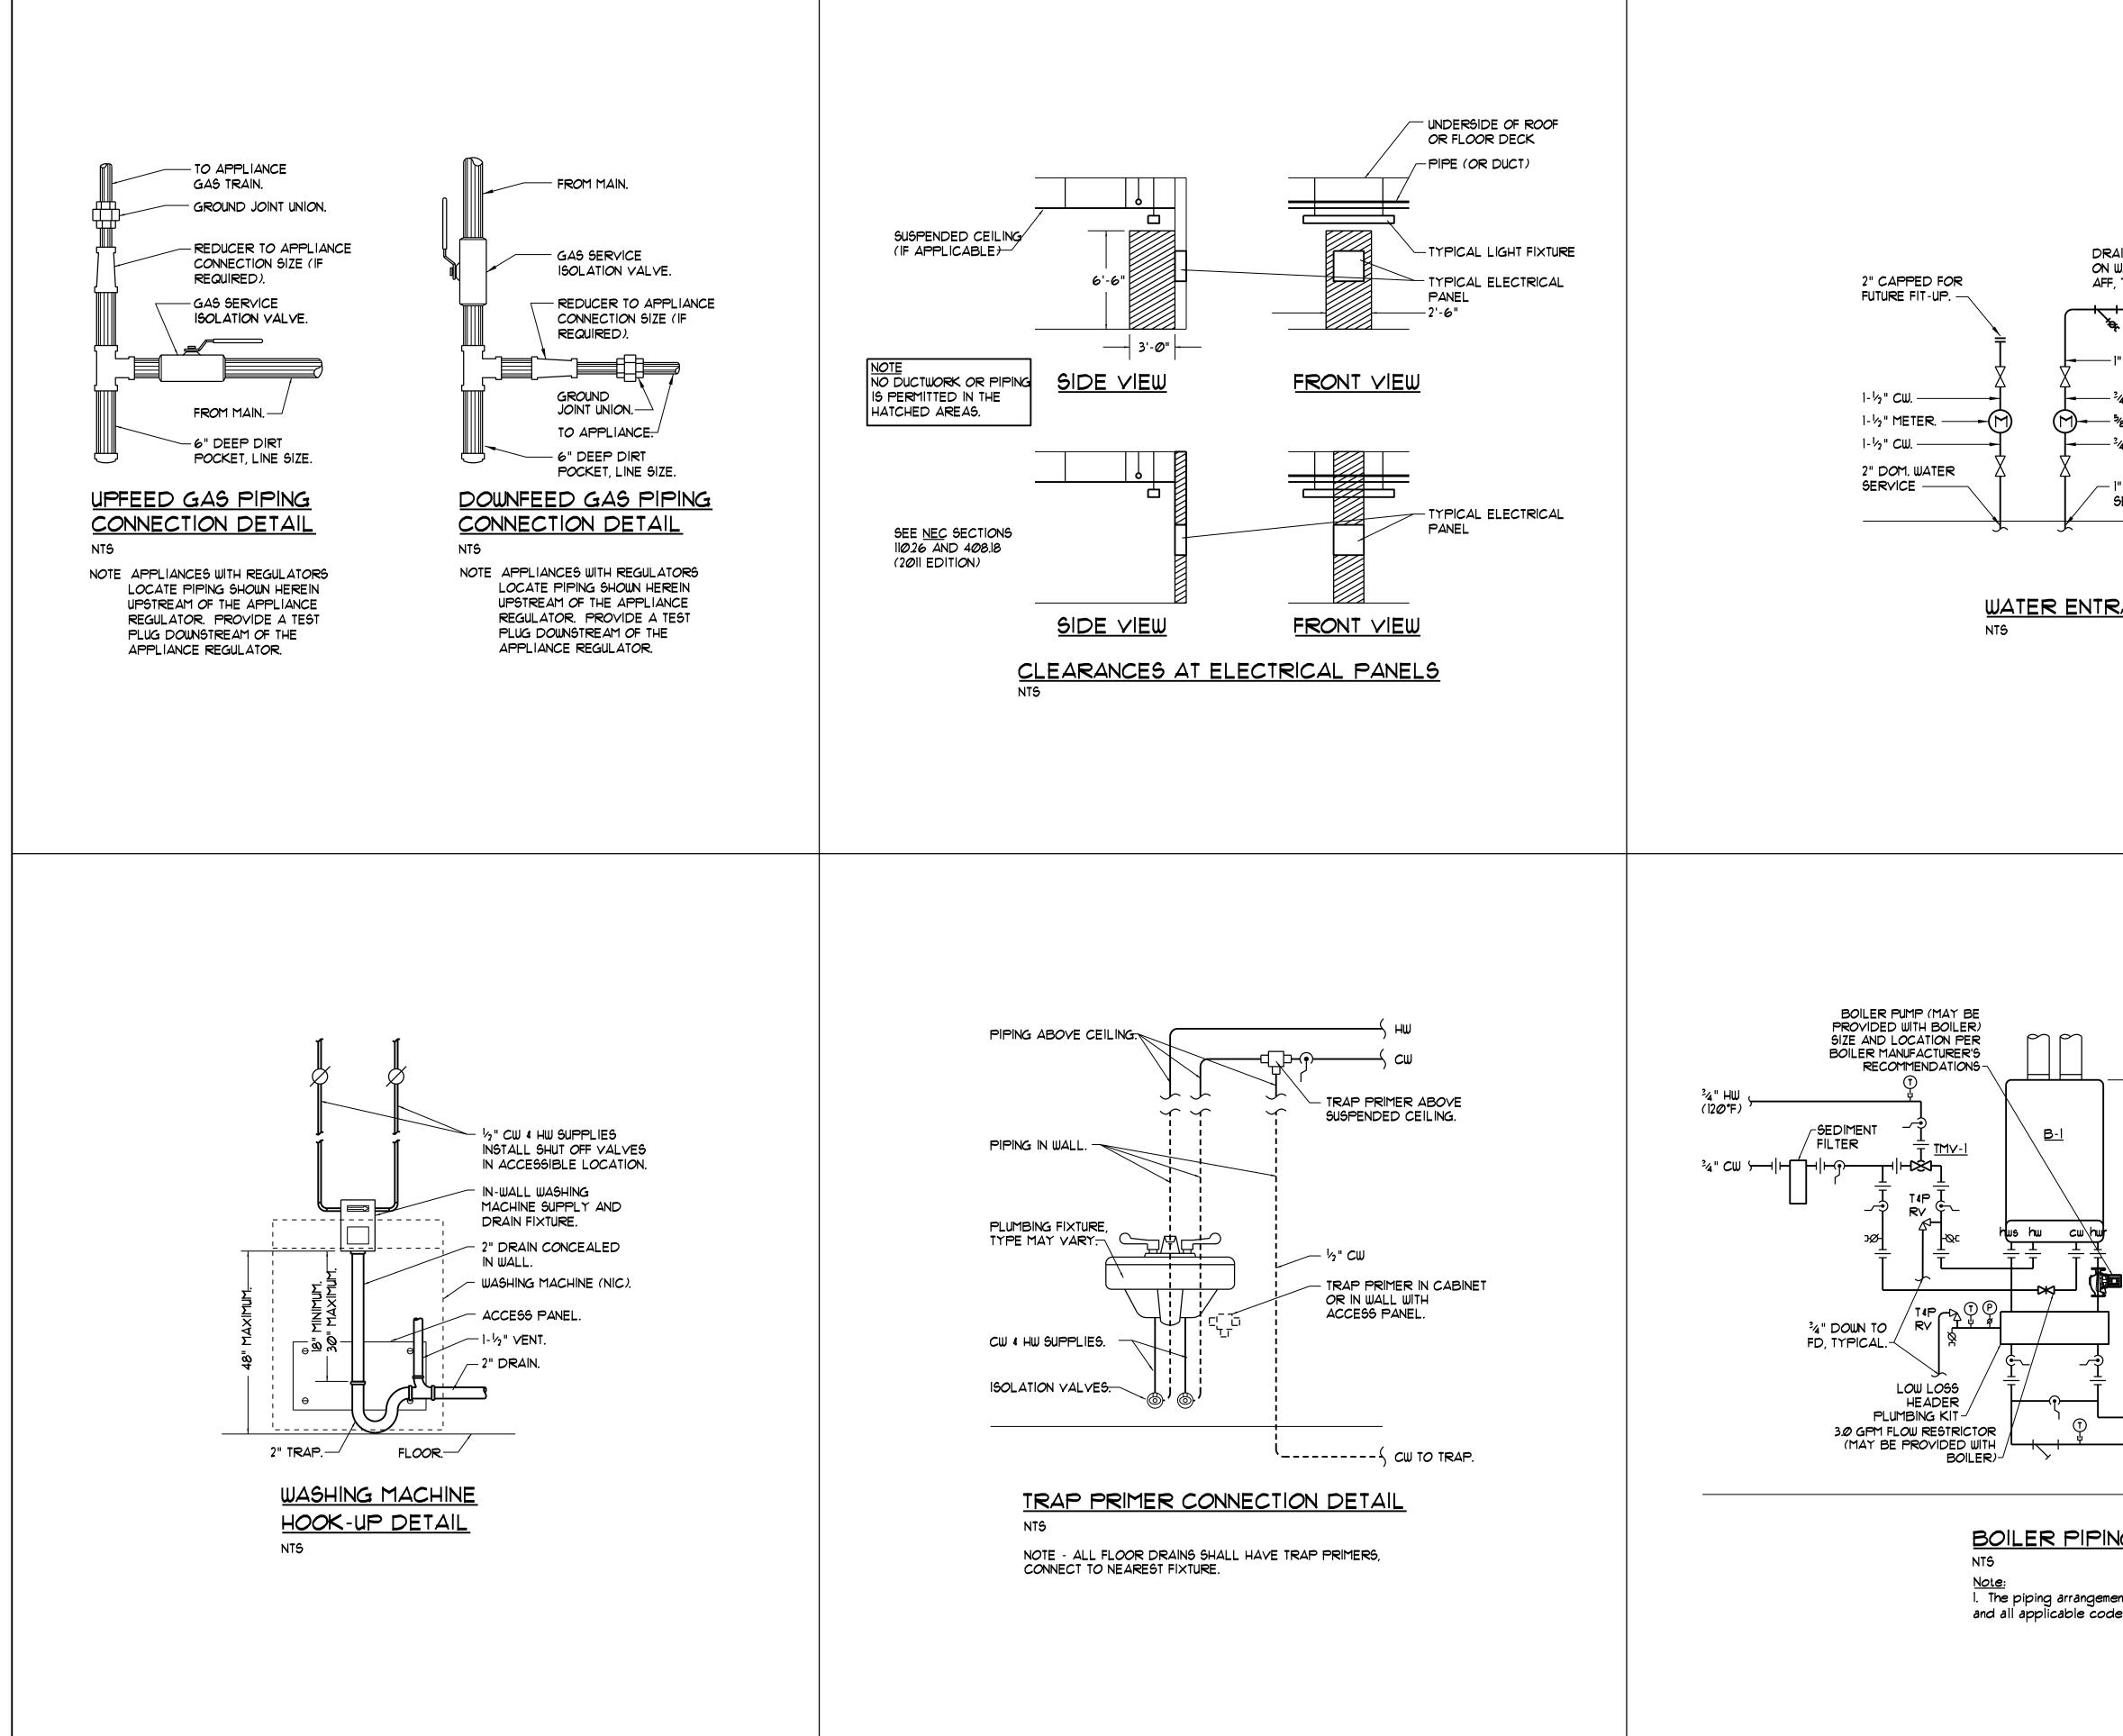

| AIN TO F.D., MOUNT<br>WALL APPROX. 3'-0"<br>TYPICAL.<br>BEP-1<br>" CW.<br>" CW.<br>" CW.<br>" CW.<br>" CW.<br>" METER.<br>" " DOM. WATER<br>DERVICE<br>CANCE DETAIL | <b>227 York Street</b><br>Residence - Portland, Maine                                                                                                                                                                                  |
|---------------------------------------------------------------------------------------------------------------------------------------------------------------------|----------------------------------------------------------------------------------------------------------------------------------------------------------------------------------------------------------------------------------------|
|                                                                                                                                                                     | Architect:<br>Reiter Architecture & Design<br>PO Box 275 Brooklin, ME 04616<br>Tel. 207.359.2300<br>Structural & Civil Engineer:<br>Casco Bay Engineering<br>424 Fore Street Portland, ME 04101<br>Tel. 207.842.2800                   |
|                                                                                                                                                                     | Mechanical & Electrical Engineer:<br>Bennett Engineering<br>PO Box 297 Freeport, ME 04032<br>Tel. 207.865.9475<br>Drwg Date / Issued by / Drwg Issue<br>5/10/13 BEI For Bldg Dept<br>Review & Bidding<br>Only, Not For<br>Construction |
| BEP-2                                                                                                                                                               | Stamp                                                                                                                                                                                                                                  |
| IG SCHEMATIC                                                                                                                                                        | Drawing Title<br>MECH. DETAILS                                                                                                                                                                                                         |
| nt shall be per the boiler manufacturers recommendations<br>es.                                                                                                     | Drawing Number                                                                                                                                                                                                                         |
|                                                                                                                                                                     | M4                                                                                                                                                                                                                                     |