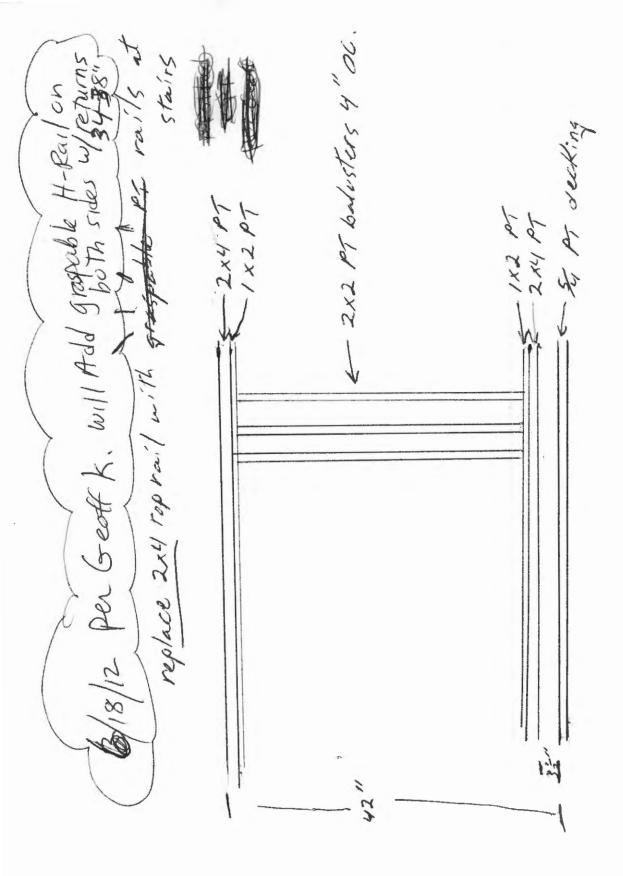

#### **Building**

- Application approval based upon information provided by the applicant or design professional. Any deviation from approved plans requires separate review and approval prior to work.
- Permit approved based on the plans submitted and reviewed w/owner/ contractor, with additional information as agreed on and as noted on plans for the graspable handrail added, both sides at 34"-38" above the tread nose, with returns both ends, and < 4" space at the riser opening.
- Separate permits are required for any electrical, plumbing, sprinkler, fire alarm, HVAC systems, heating appliances, including pellet/wood stoves, commercial hood exhaust systems and fuel tanks. Separate plans may need to be submitted for approval as a part of this process.

Job ID: Job ID: 2012-05-4072-ALTCOMM - replace decking and railings on existing deck

of by decking replace 2x4 reprail with graspable of rails at