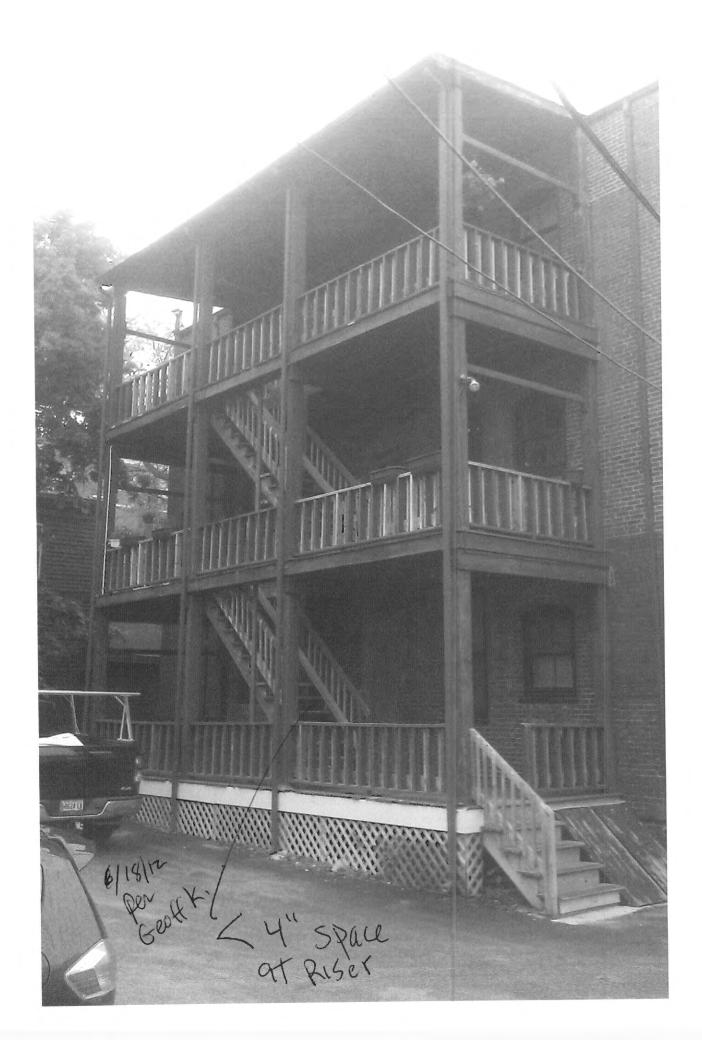

#### **Building**

- Application approval based upon information provided by the applicant or design professional. Any deviation from approved plans requires separate review and approval prior to work.
- Permit approved based on the plans submitted and reviewed w/owner/ contractor, with additional information as agreed on and as noted on plans for the graspable handrail added, both sides at 34"-38" above the tread nose, with returns both ends, and < 4" space at the riser opening.
- Separate permits are required for any electrical, plumbing, sprinkler, fire alarm, HVAC systems, heating appliances, including pellet/wood stoves, commercial hood exhaust systems and fuel tanks. Separate plans may need to be submitted for approval as a part of this process.

#### Historic

1. No formal historic preservation approval required, as the rear decks and railings are not readily visible from a public way.