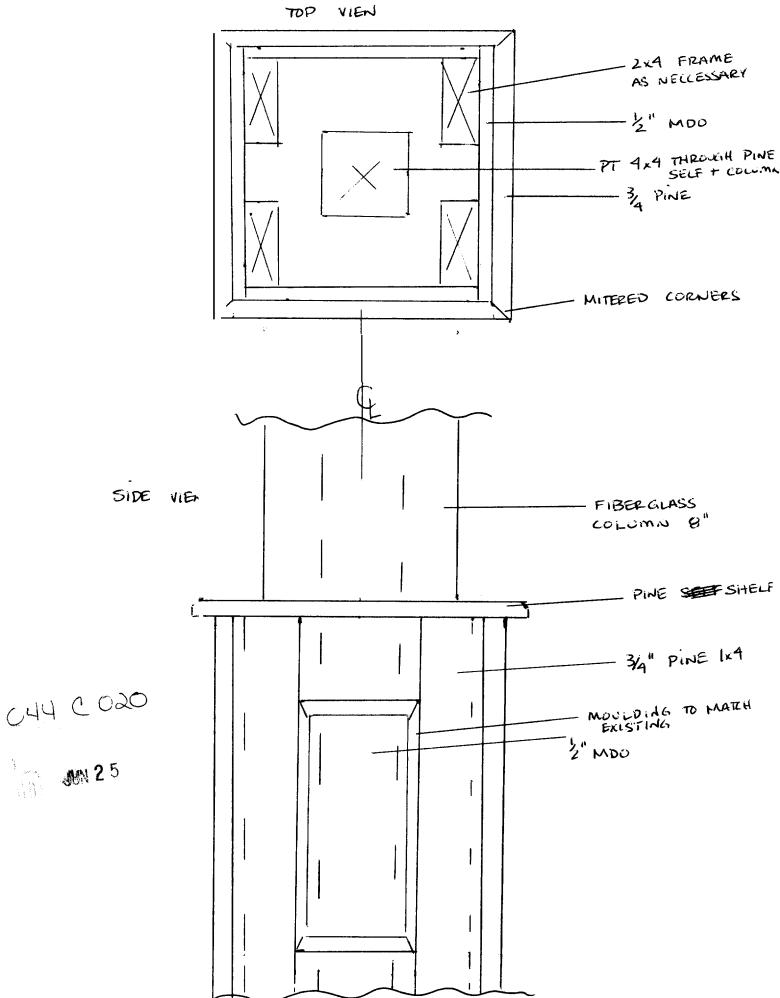

## **Comments:**

7/29/2004-mjn: Need better structurals advised both the owner and applicant, Got a framing detail

48 State Street, Portland

3 0 2004 6 E I V E

48 5tate Street tout land WE

|                                                                                                                           |                       | F                                                                                  |                                       |
|---------------------------------------------------------------------------------------------------------------------------|-----------------------|------------------------------------------------------------------------------------|---------------------------------------|
| Total Square Footage of Proposed Structure                                                                                |                       | Square Footage of Lo                                                               | at                                    |
|                                                                                                                           | a and a second        |                                                                                    | · · · · · · · · · · · · · · · · · · · |
| <u> </u>                                                                                                                  |                       |                                                                                    |                                       |
| Lessee/Buyer's Name (If Applicable)                                                                                       | telephoi              | nt name, address &<br>ne:<br>Restoration<br>Congress St. Retland of<br>207-828-292 | Cost Of 750000<br>Work: \$ 750000     |
| Current use: Condo Associa                                                                                                | tion                  |                                                                                    |                                       |
| the location is currently vacant, what                                                                                    | was prior us          | e:                                                                                 |                                       |
| approximately how long has it been va                                                                                     | cant:                 |                                                                                    |                                       |
| proposed use: <u>Rebuild porch</u> project description: per detail                                                        | from roo<br>enclosed  | f structure down.                                                                  | ch existing.                          |
| Contractor's name, address & telephon                                                                                     | 12:11                 | ing Restoration                                                                    |                                       |
| who should we contact when the perm                                                                                       | nit <b>1</b> s ready: | Tery @ 828-                                                                        | 2900                                  |
| lailing address: 1819 Congr                                                                                               | ess str               | ect Portland O                                                                     | 4102                                  |
| le will contact you by phone when the eview the requirements before starting and a \$100.00 fee If any work starts before | any work, wi          | ith a Plan Reviewer. A sto                                                         | p work order will be issued           |