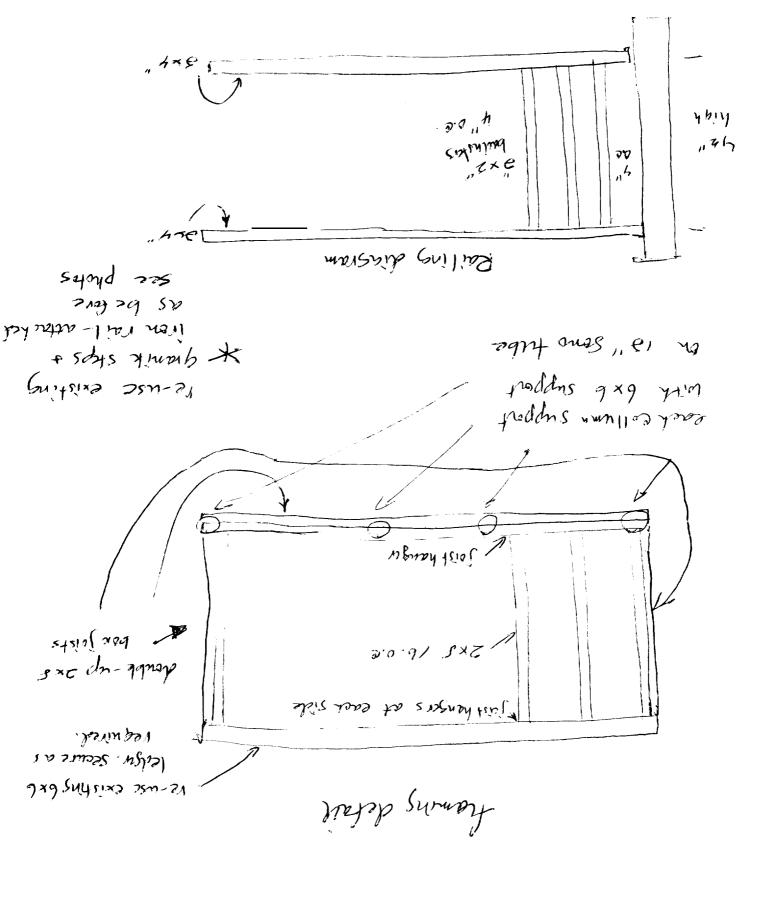

## **Comments:**

7/29/2004-mjn: Need better structurals advised both the owner and applicant, Got a framing detail

48 State Street, Portland

3 0 2004 6 E I V E

48 5tate Street tout land WE

|                                                                                                                           |                       | F                                                                                  |                                       |
|---------------------------------------------------------------------------------------------------------------------------|-----------------------|------------------------------------------------------------------------------------|---------------------------------------|
| Total Square Footage of Proposed Structure                                                                                |                       | Square Footage of Lo                                                               | at                                    |
|                                                                                                                           | a and a second        |                                                                                    | · · · · · · · · · · · · · · · · · · · |
| <u> </u>                                                                                                                  |                       |                                                                                    |                                       |
| Lessee/Buyer's Name (If Applicable)                                                                                       | telephoi              | nt name, address &<br>ne:<br>Restoration<br>Congress St. Retland of<br>207-828-292 | Cost Of 750000<br>Work: \$ 750000     |
| Current use: Condo Associa                                                                                                | tion                  |                                                                                    |                                       |
| the location is currently vacant, what                                                                                    | was prior us          | e:                                                                                 |                                       |
| approximately how long has it been va                                                                                     | cant:                 |                                                                                    |                                       |
| proposed use: <u>Rebuild porch</u> project description: per detail                                                        | from roo<br>enclosed  | f structure down.                                                                  | ch existing.                          |
| Contractor's name, address & telephon                                                                                     | 12:11                 | ing Restoration                                                                    |                                       |
| who should we contact when the perm                                                                                       | nit <b>1</b> s ready: | Tery @ 828-                                                                        | 2900                                  |
| lailing address: 1819 Congr                                                                                               | ess str               | ect Portland O                                                                     | 4102                                  |
| le will contact you by phone when the eview the requirements before starting and a \$100.00 fee If any work starts before | any work, wi          | ith a Plan Reviewer. A sto                                                         | p work order will be issued           |