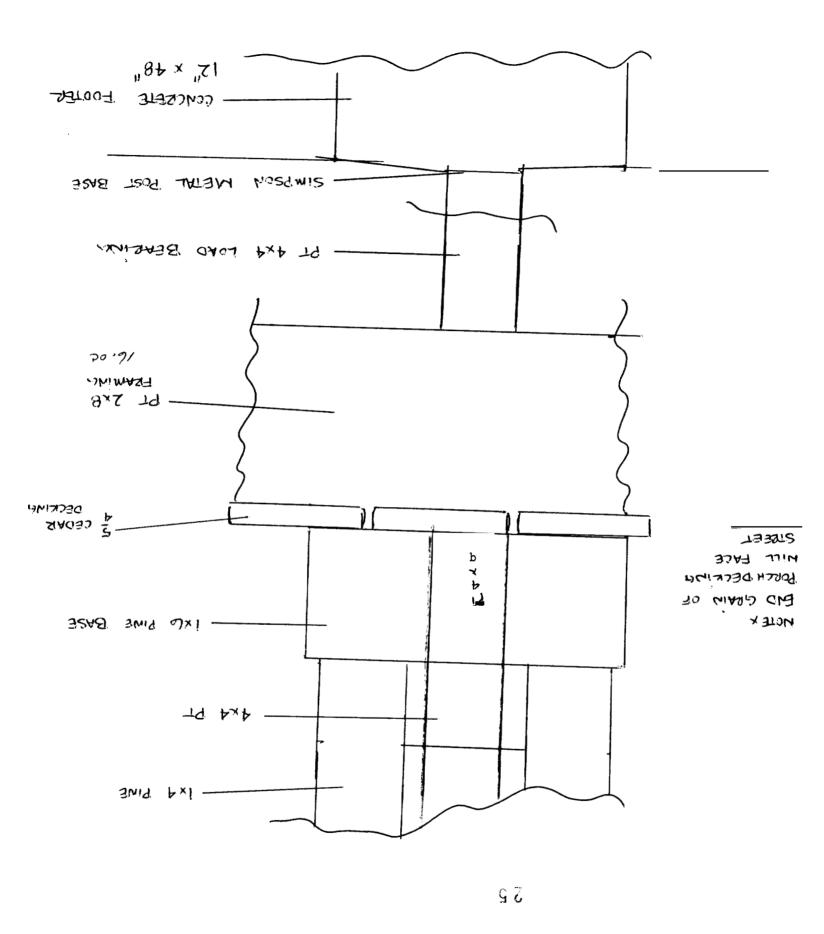

## **Comments:**

7/29/2004-mjn: Need better structurals advised both the owner and applicant, Got a framing detail

48 State Street, Portland

3 0 2004 6 E I V E

48 5tate Street tout land WE

|                                                                                                                           |                       | F                                                                                  |                                       |
|---------------------------------------------------------------------------------------------------------------------------|-----------------------|------------------------------------------------------------------------------------|---------------------------------------|
| Total Square Footage of Proposed Structure                                                                                |                       | Square Footage of Lo                                                               | at                                    |
|                                                                                                                           | a and a second        |                                                                                    | · · · · · · · · · · · · · · · · · · · |
| <u> </u>                                                                                                                  |                       |                                                                                    |                                       |
| Lessee/Buyer's Name (If Applicable)                                                                                       | telephoi              | nt name, address &<br>ne:<br>Restoration<br>Congress St. Retland of<br>207-828-292 | Cost Of 750000<br>Work: \$ 750000     |
| Current use: Condo Associa                                                                                                | tion                  |                                                                                    |                                       |
| the location is currently vacant, what                                                                                    | was prior us          | e:                                                                                 |                                       |
| approximately how long has it been va                                                                                     | cant:                 |                                                                                    |                                       |
| proposed use: <u>Rebuild porch</u> project description: per detail                                                        | from roo<br>enclosed  | f structure down.                                                                  | ch existing.                          |
| Contractor's name, address & telephon                                                                                     | 12:11                 | ing Restoration                                                                    |                                       |
| who should we contact when the perm                                                                                       | nit <b>1</b> s ready: | Tery @ 828-                                                                        | 2900                                  |
| lailing address: 1819 Congr                                                                                               | ess str               | ect Portland O                                                                     | 4102                                  |
| le will contact you by phone when the eview the requirements before starting and a \$100.00 fee If any work starts before | any work, wi          | ith a Plan Reviewer. A sto                                                         | p work order will be issued           |