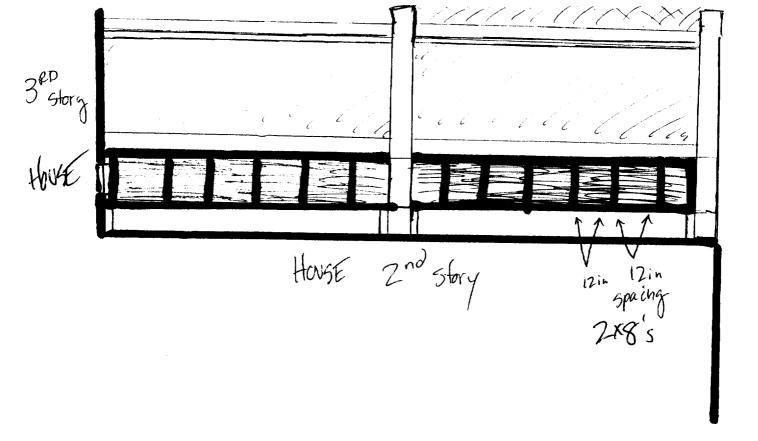

Dear Mr. Cosgrove,

As per your request we visited the site of the aforementioned building on the March 7,2005 to review the existing roof top deck framing above the low roof on the rear of the building. During our visit we analyzed the existing structure and provided several structural modifications required to reinforce the existing deck framing as well as the existing guardrail. Our analysis and structural design modifications were performed in conformance with the structural portion of the 2003 (IBC) International Building Code adopted by the City of Portland including the proposed weight of the hot tub to be located on the proposed rooftop decks. As stated in our previous correspondence the hot tub is a Tiger River Spas Sumatran Model having an operational weight of approximately 3,800# on a footprint of 78" x 78". Subsequently, we reviewed the completed structural modifications of the existing roof deck utilizing several digital photographs that you provided of the specific areas we identified to be modified. The structural framing modifications and reinforcement is completed and is in general compliance with our design recommendations with the exception of the field verification of the exiting roof framing beneath the deck framing. We assumed that the existing roof framing consists of a minimum of 2x8 @ 16" o.c. roofjoists (parallel to the deck joists above) supported on the two exterior sidewalls of the existing building (approx. 12'-0" span). The continuous blocking beneath the center 2-2x6 deck beam that you recently installed is intended to share the deck loads between the existing 2x8 deck joists and the assumed 2x8 (minimum) roofjoists below. Consequently, the existing deck structure is capable of supporting the code stipulated structural loading along with the proposed hot tub loads as long as the existing roofjoists beneath the deck framing are 2x8 @ 16" o.c. minimum and clear spanning the direction we assumed (side to side approx. 12'-0") parallel to the existing deck joists above.