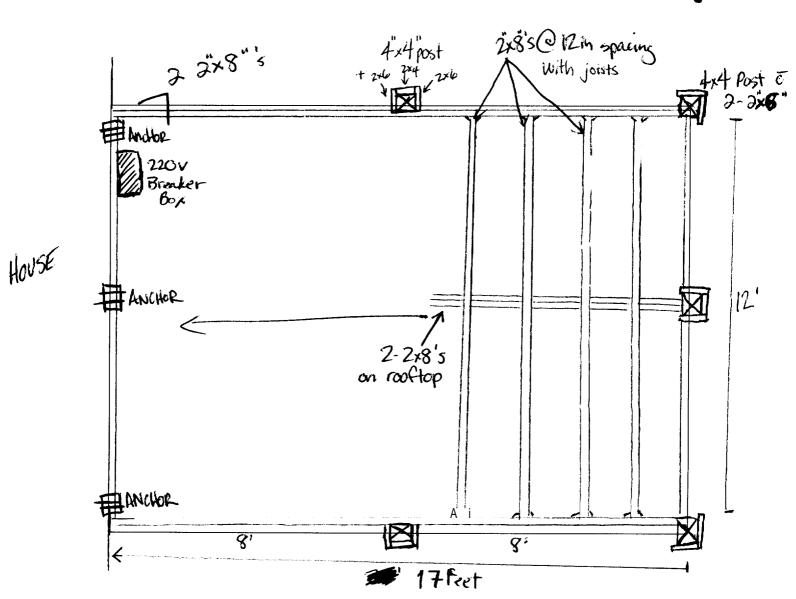

Dear Mr. Cosgrove,

As per your request we visited the site of the aforementioned building on the March 7,2005 to review the existing roof top deck framing above the low roof on the rear of the building. During our visit we analyzed the existing structure and provided several structural modifications required to reinforce the existing deck framing as well as the existing guardrail. Our analysis and structural design modifications were performed in conformance with the structural portion of the 2003 (IBC) International Building Code adopted by the City of Portland including the proposed weight of the hot tub to be located on the proposed rooftop decks. As stated in our previous correspondence the hot tub is a Tiger River Spas Sumatran Model having an operational weight of approximately 3,800# on a footprint of 78" x 78". Subsequently, we reviewed the completed structural modifications of the existing roof deck utilizing several digital photographs that you provided of the specific areas we identified to be modified. The structural framing modifications and reinforcement is completed and is in general compliance with our design recommendations with the exception of the field verification of the exiting roof framing beneath the deck framing. We assumed that the existing roof framing consists of a minimum of 2x8 @ 16" o.c. roofjoists (parallel to the deck joists above) supported on the two exterior sidewalls of the existing building (approx. 12'-0" span). The continuous blocking beneath the center 2-2x6 deck beam that you recently installed is intended to share the deck loads between the existing 2x8 deck joists and the assumed 2x8 (minimum) roofjoists below. Consequently, the existing deck structure is capable of supporting the code stipulated structural loading along with the proposed hot tub loads as long as the existing roofjoists beneath the deck framing are 2x8 @ 16" o.c. minimum and clear spanning the direction we assumed (side to side approx. 12'-0") parallel to the existing deck joists above.