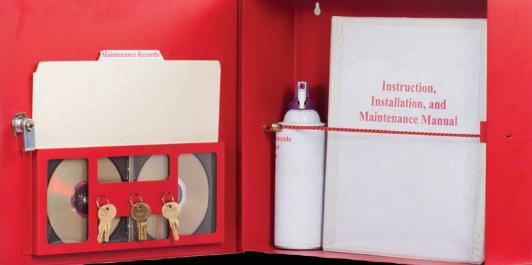

### **BW-DocBox** 15"W x 13" H x 4" D

includes:

- THREE labels: "Fire Alarm Documents" "As Built Permits" "Test and Maintenance Documents"
- An adjustable bungee allows you to fit various sizes of binders, documents, smoke-cans, etc.
- A door bracket holds two CDs, three sets of keys and more documents
- A cam lock with two keys