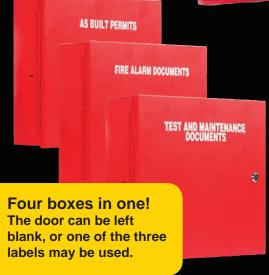

### **BW-DocBox** 15"W x 13" H x 4" D

includes:

- THREE labels: "Fire Alarm Documents" "As Built Permits" "Test and Maintenance Documents"
- An adjustable bungee allows you to fit various sizes of binders, documents, smoke-cans, etc.
- A door bracket holds two CDs, three sets of keys and more documents
- A cam lock with two keys

## Don't see the box you want? Call us or visit our website!

Customization and/or silk-screening of logos is available for quantities of 25 or more. (requires lead time)