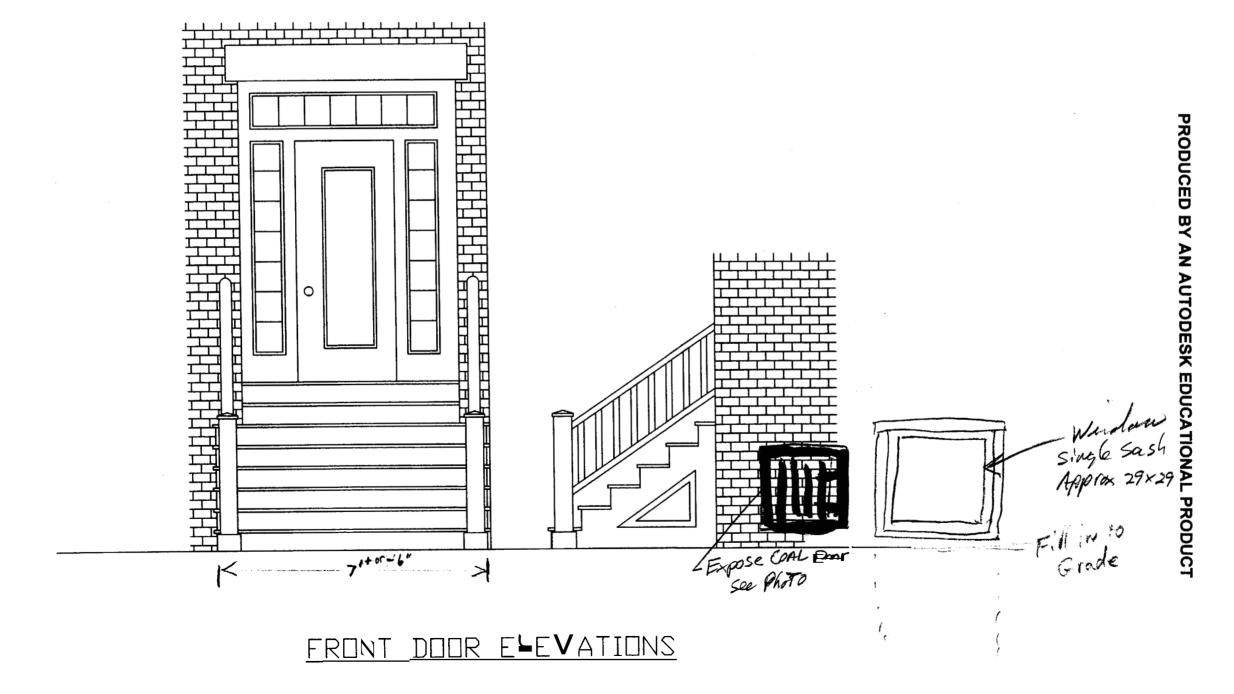

Approval is subject to the following conditions:

- <u>Front windows</u>: All windows on the front elevation, facing Stratton Place, will be restored. Wood storms, currently stored in the building, will be repaired and reinstalled.
- <u>Front entrance porch</u>: Front entrance porch replacement to follow specifications fi-om City's *Guidelinesfor Porch Repair and Replacement*, including dimensions of all components, spacing between balusters, etc. Railing height not to exceed 36". Note: While not required, applicant is encouraged to replace the existing front door, which is not original, with a 6-panel wood door typical of the period.
- <u>Side entrance</u>: Applicant to provide revised proposal for door hood, which will consist of a simple overhang without supporting columns and extend no further than the width of the door frame. Porch details to follow specifications in porch brochure. Given its scale and secondary location, porch posts should be reduced in scale from 6" to 4". Height of railing not to exceed 36".
- Rear windows, principal building: Replacement windows to be 6/6 black aluminum-clad wood windows with applied exterior muntins. (Pella windows are recommended, as they meet ordinance standards.) Windows to be recessed behind wall plane, consistent with existing windows. Windows on third floor may be enlarged as shown.
- Rear ell, windows: Replacement windows to be 2/2 black aluminum-clad wood windows.
- <u>Rear ell, siding</u>: Approved for Hardiplank siding. Siding to be smooth finish, 4" exposure, brushed finish coat.
- Rear ell, door and porch replacement: Approved as shown. Replacement door to be wood.
- <u>Cellarway alterations</u>: Approved as shown.

- <u>Additional information required:</u> Applicant to provide additional information about any paving proposed for area in front of side entrance. Applicant to provide specification for exterior light at front entrance.
- <u>Final Inspection</u>: Applicant to contact staff upon completion of project for final inspection.