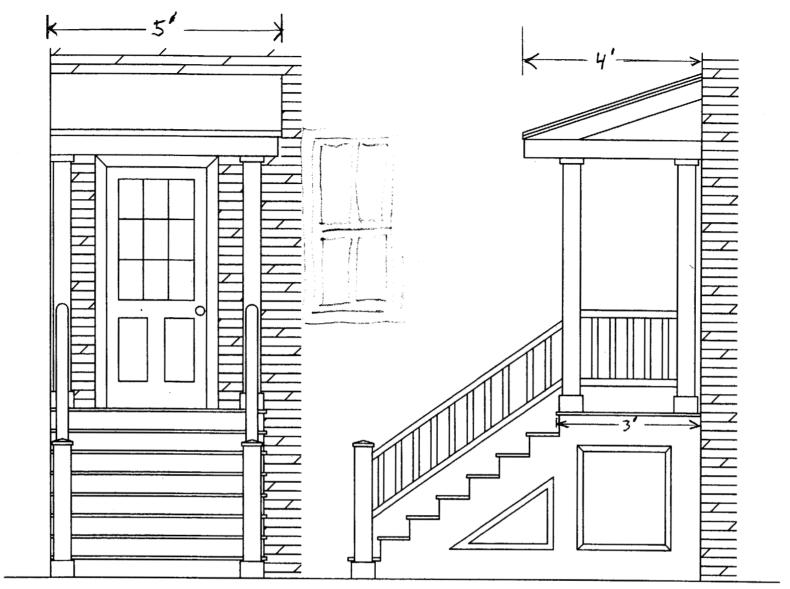

Approval is subject to the following conditions:

- <u>Front windows</u>: All windows on the front elevation, facing Stratton Place, will be restored. Wood storms, currently stored in the building, will be repaired and reinstalled.
- <u>Front entrance porch</u>: Front entrance porch replacement to follow specifications fi-om City's *Guidelinesfor Porch Repair and Replacement*, including dimensions of all components, spacing between balusters, etc. Railing height not to exceed 36". Note: While not required, applicant is encouraged to replace the existing front door, which is not original, with a 6-panel wood door typical of the period.
- <u>Side entrance</u>: Applicant to provide revised proposal for door hood, which will consist of a simple overhang without supporting columns and extend no further than the width of the door frame. Porch details to follow specifications in porch brochure. Given its scale and secondary location, porch posts should be reduced in scale from 6" to 4". Height of railing not to exceed 36".
- Rear windows, principal building: Replacement windows to be 6/6 black aluminum-clad wood windows with applied exterior muntins. (Pella windows are recommended, as they meet ordinance standards.) Windows to be recessed behind wall plane, consistent with existing windows. Windows on third floor may be enlarged as shown.
- Rear ell, windows: Replacement windows to be 2/2 black aluminum-clad wood windows.
- <u>Rear ell, siding</u>: Approved for Hardiplank siding. Siding to be smooth finish, 4" exposure, brushed finish coat.
- Rear ell, door and porch replacement: Approved as shown. Replacement door to be wood.
- <u>Cellarway alterations</u>: Approved as shown.

- <u>Additional information required:</u> Applicant to provide additional information about any paving proposed for area in front of side entrance. Applicant to provide specification for exterior light at front entrance.
- <u>Final Inspection</u>: Applicant to contact staff upon completion of project for final inspection.