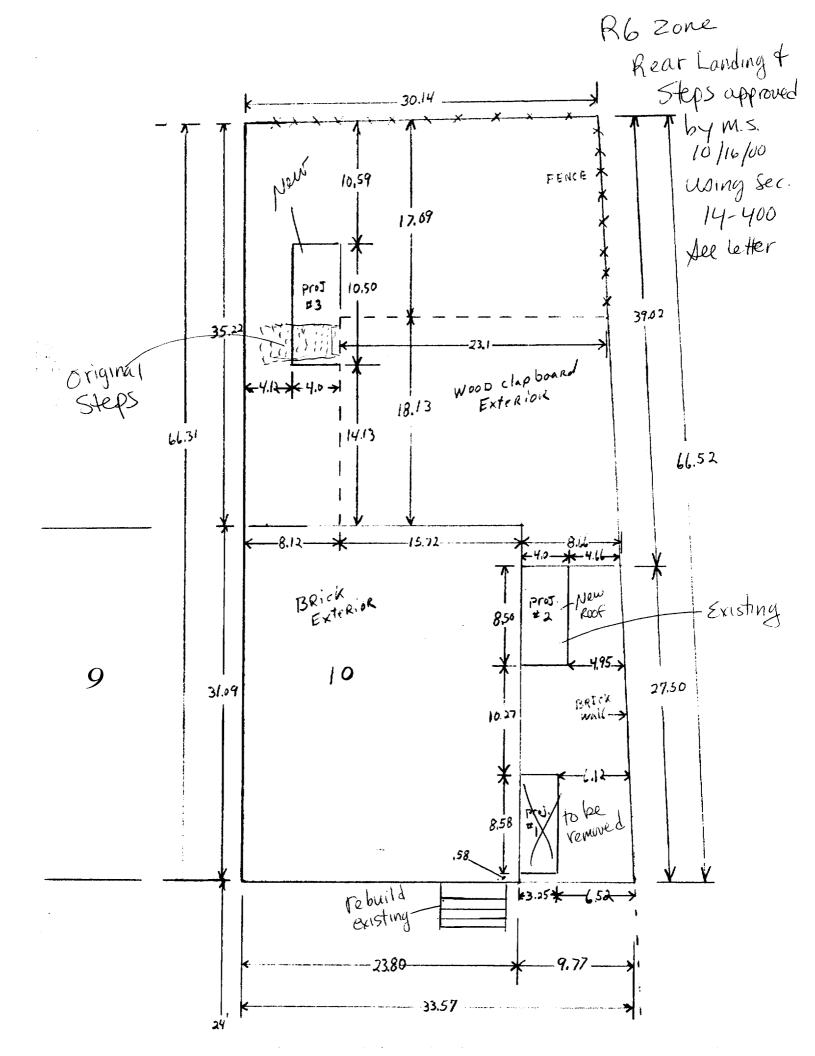

Do we will be changing some of the windows in the year. 9 - Replace all Gutters

10 Replace all wood trian + siding with Pine bounds + Siding

10 STRATION

Project #2 5 ide stairs plus Roof cover

steps — Less than 4" 7"/11" concrete 4' Frost Piers

per Brad

Per Brad 4/8/04
Front steps to be
re-built same specs
Max 73/4 Min 10" trend
to be 7' wide and
fotable No further
Than Existing

Scale = 1

Side stairs 32"Dar BRICK wall / PROPORTY line

> Scale 1/3 = 1

Re 2 Steps Kitchen Steps Rail-W/Exlasters top View Kitchen DOOR 4x4 Plat form 48" Y 106" DOOR Hand Raisides + TOP
Both sides + TOP
> 4" APRET K11"> 7 TREADS 57"

OCT-14-00 01:44 AM N L B S , INC. 207 524 3200 LIP Marge Schemuckle K. Brown CBL 448-046 Re. Building Permit Ref 10 STRAHON Project #3 As skeeped on Plat Plan Existing steps don't went Regulared Boca Code and go within 2'of Property I planned on turning steps 900 to Meet Set Book and BOCA code this Increases the Foot prend Which conflicts with condition of Approved = 31. 0 Please Advise after reviewed. Regula, Bred Barker 207-524-3301