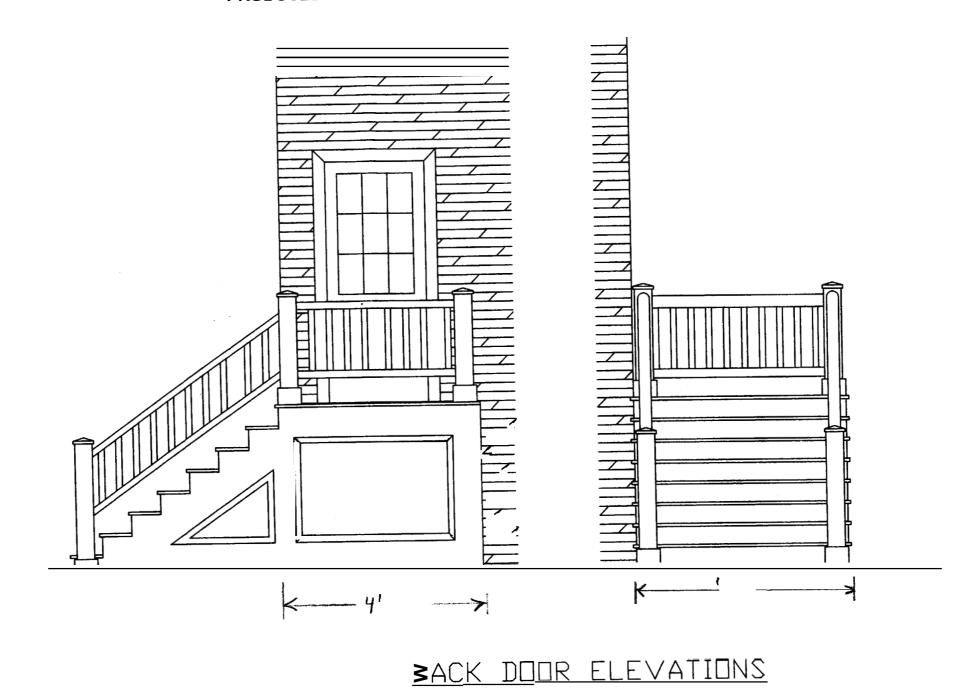

Approval is subject to the following conditions:

- <u>Front windows</u>: All windows on the front elevation, facing Stratton Place, will be restored. Wood storms, currently stored in the building, will be repaired and reinstalled.
- <u>Front entrance porch</u>: Front entrance porch replacement to follow specifications fi-om City's *Guidelinesfor Porch Repair and Replacement*, including dimensions of all components, spacing between balusters, etc. Railing height not to exceed 36". Note: While not required, applicant is encouraged to replace the existing front door, which is not original, with a 6-panel wood door typical of the period.
- <u>Side entrance</u>: Applicant to provide revised proposal for door hood, which will consist of a simple overhang without supporting columns and extend no further than the width of the door frame. Porch details to follow specifications in porch brochure. Given its scale and secondary location, porch posts should be reduced in scale from 6" to 4". Height of railing not to exceed 36".
- Rear windows, principal building: Replacement windows to be 6/6 black aluminum-clad wood windows with applied exterior muntins. (Pella windows are recommended, as they meet ordinance standards.) Windows to be recessed behind wall plane, consistent with existing windows. Windows on third floor may be enlarged as shown.
- Rear ell, windows: Replacement windows to be 2/2 black aluminum-clad wood windows.
- <u>Rear ell, siding</u>: Approved for Hardiplank siding. Siding to be smooth finish, 4" exposure, brushed finish coat.
- Rear ell, door and porch replacement: Approved as shown. Replacement door to be wood.
- <u>Cellarway alterations</u>: Approved as shown.

front steps & rails We will be replacing side door and adding a small parch, steps and hundrail a side stain-well and redaing the ground

surface to use for an off street parking area.

- (6) We will be redoing the rear stain and updating the back yourd, planting and fences.
- 1) We will be installing some kind of exterior light (maybe ges-11 By the front chtry.