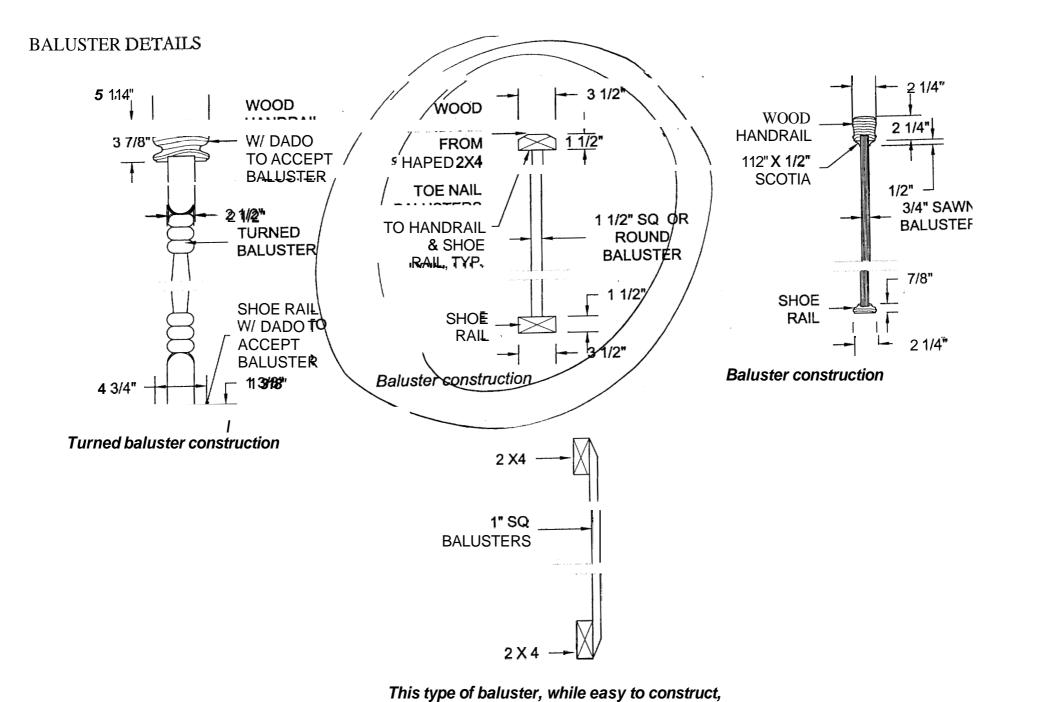

|  |  |

TOWN COPY

Page 1 of 1 HHE-211 Rev. 6;94

FIRST FLOOR PLAN

BADKER RENOVATION

10 STRATTON ST, PORTLAND, ME

SCALE:3/16"=1"-0"

PRODUCED BY AN AUTODESK EDUCATIONAL PRODUCT





is not appropriate for traditional buildings.

GUIDELINES FOR PORCH REPAIRS AND REPLACEMENT

**A-7** 





GUIDELINES FOR PORCH REPAIRS AND REPLACEMENT

A-11







Remove storm Door + Frame 
Remove complete cleve way foff street Parking)

Remove complete cleve way foff street Parking)

Widen Hand Rails + Steps-Altach HandRails to Brick

See Front Door Elevations Conform to BOCA Section 1014.6



NAHP DUCT

P DUCED BY AN AUTODESK EDU

# РЯОРИСЕР ВУ ДИ ДОТОРЕЗК EDUCATIONAL PRODUCT



PRODUCED BY AN AUTODESK EDUCATIONAL PRODUCT

SIDE DOOR ELEVATIONS





Side Door Elevations











Sonneville A.W. HASTINGS & CO-701 East Industrial Drive: Manchester, NH 03103 • (603) 625-6969 • 800-562-1109 NEW HAMPSHIRE • 800-258-3011 OUT OF STATE

| 7  | 1.5 | 2   |   |    | 4.0   | Will. |
|----|----