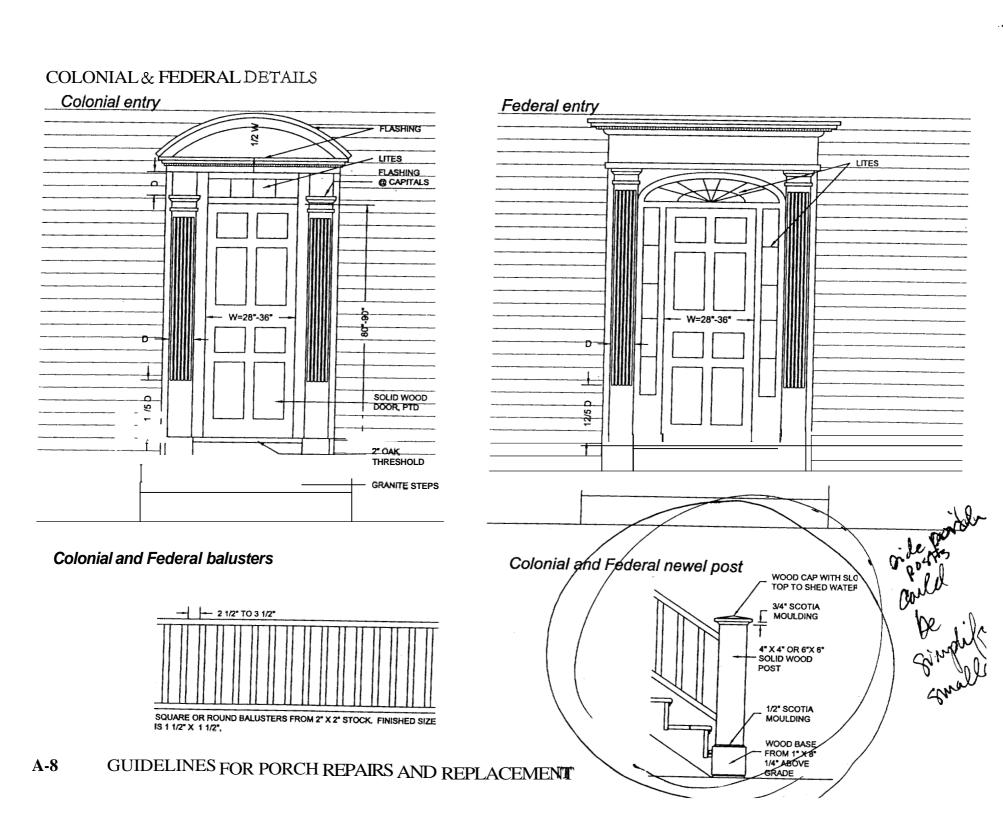

Approval is subject to the following conditions:

- <u>Front windows</u>: All windows on the front elevation, facing Stratton Place, will be restored. Wood storms, currently stored in the building, will be repaired and reinstalled.
- <u>Front entrance porch</u>: Front entrance porch replacement to follow specifications fi-om City's *Guidelinesfor Porch Repair and Replacement*, including dimensions of all components, spacing between balusters, etc. Railing height not to exceed 36". Note: While not required, applicant is encouraged to replace the existing front door, which is not original, with a 6-panel wood door typical of the period.
- <u>Side entrance</u>: Applicant to provide revised proposal for door hood, which will consist of a simple overhang without supporting columns and extend no further than the width of the door frame. Porch details to follow specifications in porch brochure. Given its scale and secondary location, porch posts should be reduced in scale from 6" to 4". Height of railing not to exceed 36".
- Rear windows, principal building: Replacement windows to be 6/6 black aluminum-clad wood windows with applied exterior muntins. (Pella windows are recommended, as they meet ordinance standards.) Windows to be recessed behind wall plane, consistent with existing windows. Windows on third floor may be enlarged as shown.
- Rear ell, windows: Replacement windows to be 2/2 black aluminum-clad wood windows.
- <u>Rear ell, siding</u>: Approved for Hardiplank siding. Siding to be smooth finish, 4" exposure, brushed finish coat.
- Rear ell, door and porch replacement: Approved as shown. Replacement door to be wood.
- <u>Cellarway alterations</u>: Approved as shown.