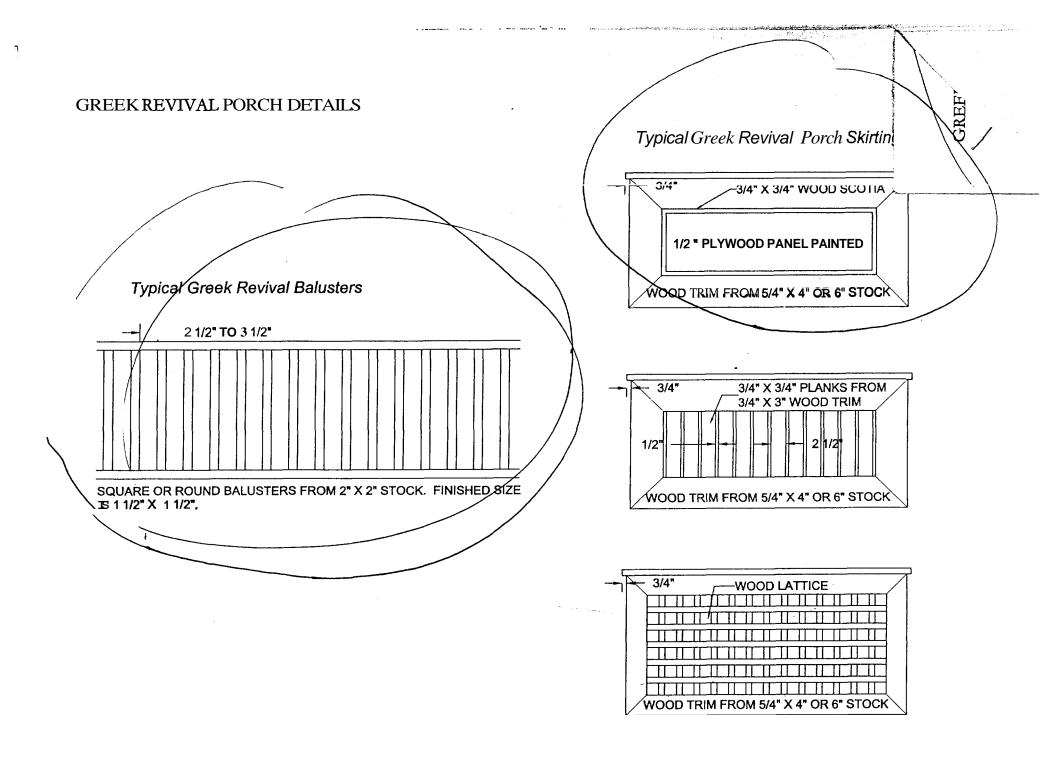

Approval is subject to the following conditions:

- <u>Front windows</u>: All windows on the front elevation, facing Stratton Place, will be restored. Wood storms, currently stored in the building, will be repaired and reinstalled.
- <u>Front entrance porch</u>: Front entrance porch replacement to follow specifications fi-om City's *Guidelinesfor Porch Repair and Replacement*, including dimensions of all components, spacing between balusters, etc. Railing height not to exceed 36". Note: While not required, applicant is encouraged to replace the existing front door, which is not original, with a 6-panel wood door typical of the period.
- <u>Side entrance</u>: Applicant to provide revised proposal for door hood, which will consist of a simple overhang without supporting columns and extend no further than the width of the door frame. Porch details to follow specifications in porch brochure. Given its scale and secondary location, porch posts should be reduced in scale from 6" to 4". Height of railing not to exceed 36".
- Rear windows, principal building: Replacement windows to be 6/6 black aluminum-clad wood windows with applied exterior muntins. (Pella windows are recommended, as they meet ordinance standards.) Windows to be recessed behind wall plane, consistent with existing windows. Windows on third floor may be enlarged as shown.
- Rear ell, windows: Replacement windows to be 2/2 black aluminum-clad wood windows.
- <u>Rear ell, siding</u>: Approved for Hardiplank siding. Siding to be smooth finish, 4" exposure, brushed finish coat.
- Rear ell, door and porch replacement: Approved as shown. Replacement door to be wood.
- <u>Cellarway alterations</u>: Approved as shown.