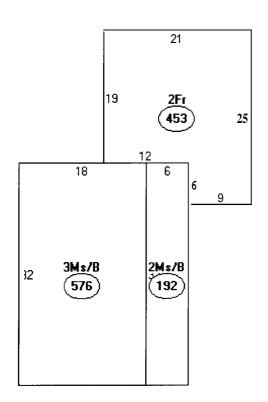

BARKER PAMELA LO STRATTON PL PORTLAND ME 04101

Book/Page Legal 19973/193 44-E-40 STRATTON ST 22 CALLED 10 2126 SF

### Valuation Information

Land \$30,350 Building \$129,670

Total \$160,020

### Property Information

Year Built 1850 Style Townhse Story Height

Sq. Ft. 3018 Total Acres

Bedrooms 2 Full Baths

Half Baths

Total Rooms

Attic None

Basement Full

### Outbuildings

Type

Quantity

Year Built

Size

Grade

Condition

### Sales Information

Date Type

08/01/2003 LAND + ELDING

08/01/2003 LAND + BLDING

10/16/2000 LAND + BLDING

Price

Book/Page 19973-193 19973-186 15787-096

### Picture and Sketch

Picture

Sketch

Click here to view Tax Roll Information.

Any information concerning tax payments should be directed to the Treasury office at 874-8490 or emailed.

New Search!



# Descriptor/Area A:3Ms/B 576 sqft B:2Fr 453 sqft C:2Ms/B 192 sqft

### **DESCRIPTION OF PROJECT:**

Describe in a separate paragraph each type of proposed exterior architectural alteration, such as window replacement, roof replacement, porch alteration, repointing of masonry, and/or new addition/construction. Briefly describe the feature or materials affected by the work and give the approximate date that it was constructed, if known. Describe in detail the proposed work and how it will impact the existing feature. Use as many items as necessary to cover all aspects of the project. If more space is needed, continue on a separate page. Reference work items to accompanying drawings or photographs.

The exterior changes, and updates are as follows:

( We had to jack-up the rear wood additi