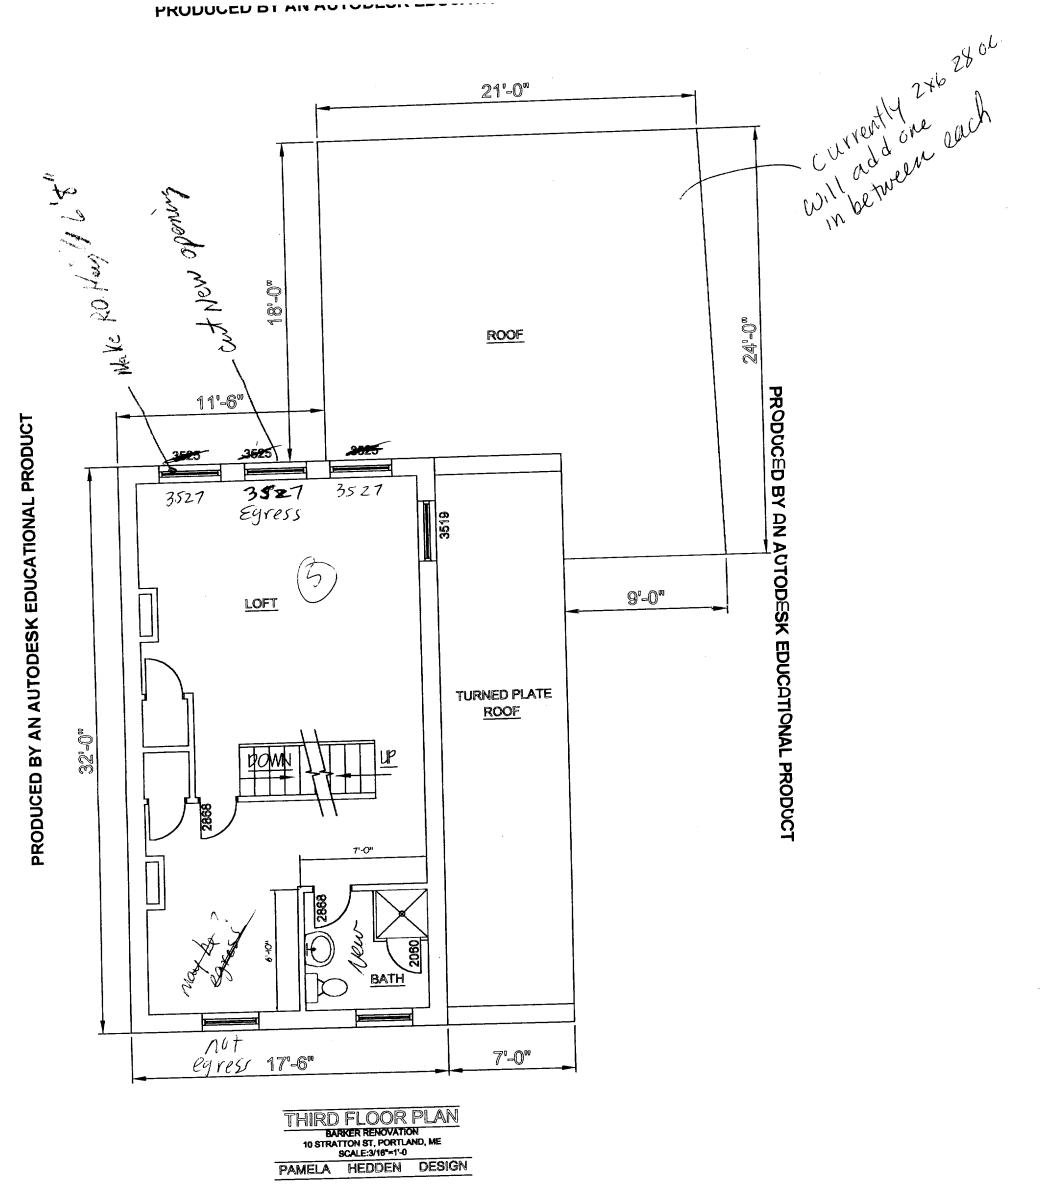

Approval is subject to the following conditions:

- <u>Front windows</u>: All windows on the front elevation, facing Stratton Place, will be restored. Wood storms, currently stored in the building, will be repaired and reinstalled.
- <u>Front entrance porch</u>: Front entrance porch replacement to follow specifications fi-om City's *Guidelinesfor Porch Repair and Replacement*, including dimensions of all components, spacing between balusters, etc. Railing height not to exceed 36". Note: While not required, applicant is encouraged to replace the existing front door, which is not original, with a 6-panel wood door typical of the period.
- <u>Side entrance</u>: Applicant to provide revised proposal for door hood, which will consist of a simple overhang without supporting columns and extend no further than the width of the door frame. Porch details to follow specifications in porch brochure. Given its scale and secondary location, porch posts should be reduced in scale from 6" to 4". Height of railing not to exceed 36".
- Rear windows, principal building: Replacement windows to be 6/6 black aluminum-clad wood windows with applied exterior muntins. (Pella windows are recommended, as they meet ordinance standards.) Windows to be recessed behind wall plane, consistent with existing windows. Windows on third floor may be enlarged as shown.
- Rear ell, windows: Replacement windows to be 2/2 black aluminum-clad wood windows.
- <u>Rear ell, siding</u>: Approved for Hardiplank siding. Siding to be smooth finish, 4" exposure, brushed finish coat.
- Rear ell, door and porch replacement: Approved as shown. Replacement door to be wood.
- <u>Cellarway alterations</u>: Approved as shown.