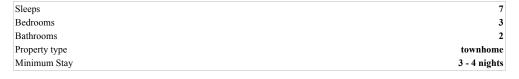

3 Bedrooms, Sleeps 7 Master Bedroom - 1 king × 2nd Bedroom - 2 twin/single There are 2 people  ${\it Den-'Third~Bedroom'-1~sleep~sofa~/futon~,~Queen~Sleeper~Sofa~with~Memory~Foam~Pad}$ looking at this rental. King size beds (1), Twin or Single Beds (2), Sleep Sofa (Queen with memory foam), or Sleep Sofa (twin) **Entertainment:** DVD Player Satellite / Cable Stereo Television Outside: Deck / Patio Lawn / Garden Outdoor Grill Outdoor Grill Gas Wood Deck Suitability: Long-term Renters Welcome children welcome non smoking only unsuitable for elderly or infirm wheelchair inaccessible **Attractions:** autumn foliage bay/sound churches live theater marina museums restaurants Leisure Activities: antiquing beachcombing eco tourism outlet shopping scenic drives sight seeing walking whale watching Local Services & Businesses: ATM/bank Babysitter fitness center groceries hospital laundromat massage therapist medical services Sports & Adventure Activities: cycling deepsea fishing fishing fly fishing pier fishing sailing