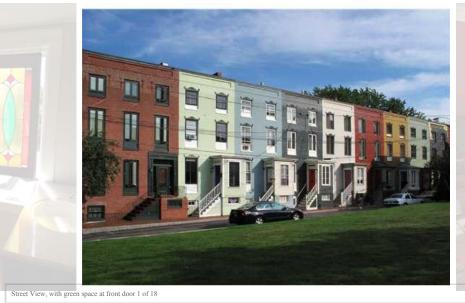

# **Photos**

Street View, with green space at front door

Living room is equipped with HDTV and BluRay. Looks over park.

Living room, 2 sofas (one pulls out into a twin bed). Cozy gas stove.

| 2nd floor marble bath, new 2015!                                        |                                                                                  |                                            |          |
|-------------------------------------------------------------------------|----------------------------------------------------------------------------------|--------------------------------------------|----------|
|                                                                         |                                                                                  | There are 2 people looking at this rental. | ×        |
|                                                                         |                                                                                  |                                            |          |
|                                                                         | D' : D                                                                           |                                            |          |
| Park out front door, beautiful area to walk around the city and explore | Dining Room                                                                      |                                            |          |
|                                                                         |                                                                                  |                                            |          |
|                                                                         | Sunny eat-in kitchen.                                                            |                                            |          |
|                                                                         |                                                                                  |                                            |          |
|                                                                         |                                                                                  |                                            |          |
|                                                                         | Master Bedroom, ceiling height windows overlooking the park, new memory foam bed |                                            |          |
|                                                                         | overlooking the park, new memory foam bed                                        |                                            |          |
|                                                                         |                                                                                  |                                            |          |
| 3 levels of living space                                                |                                                                                  |                                            | FEEDBACK |
|                                                                         | 2nd Guest room with twin beds, full bath,                                        |                                            |          |
|                                                                         | 2nd Guest room with twin beds, full bath,<br>& Deantiful view of the green comm  |                                            |          |
|                                                                         |                                                                                  |                                            |          |