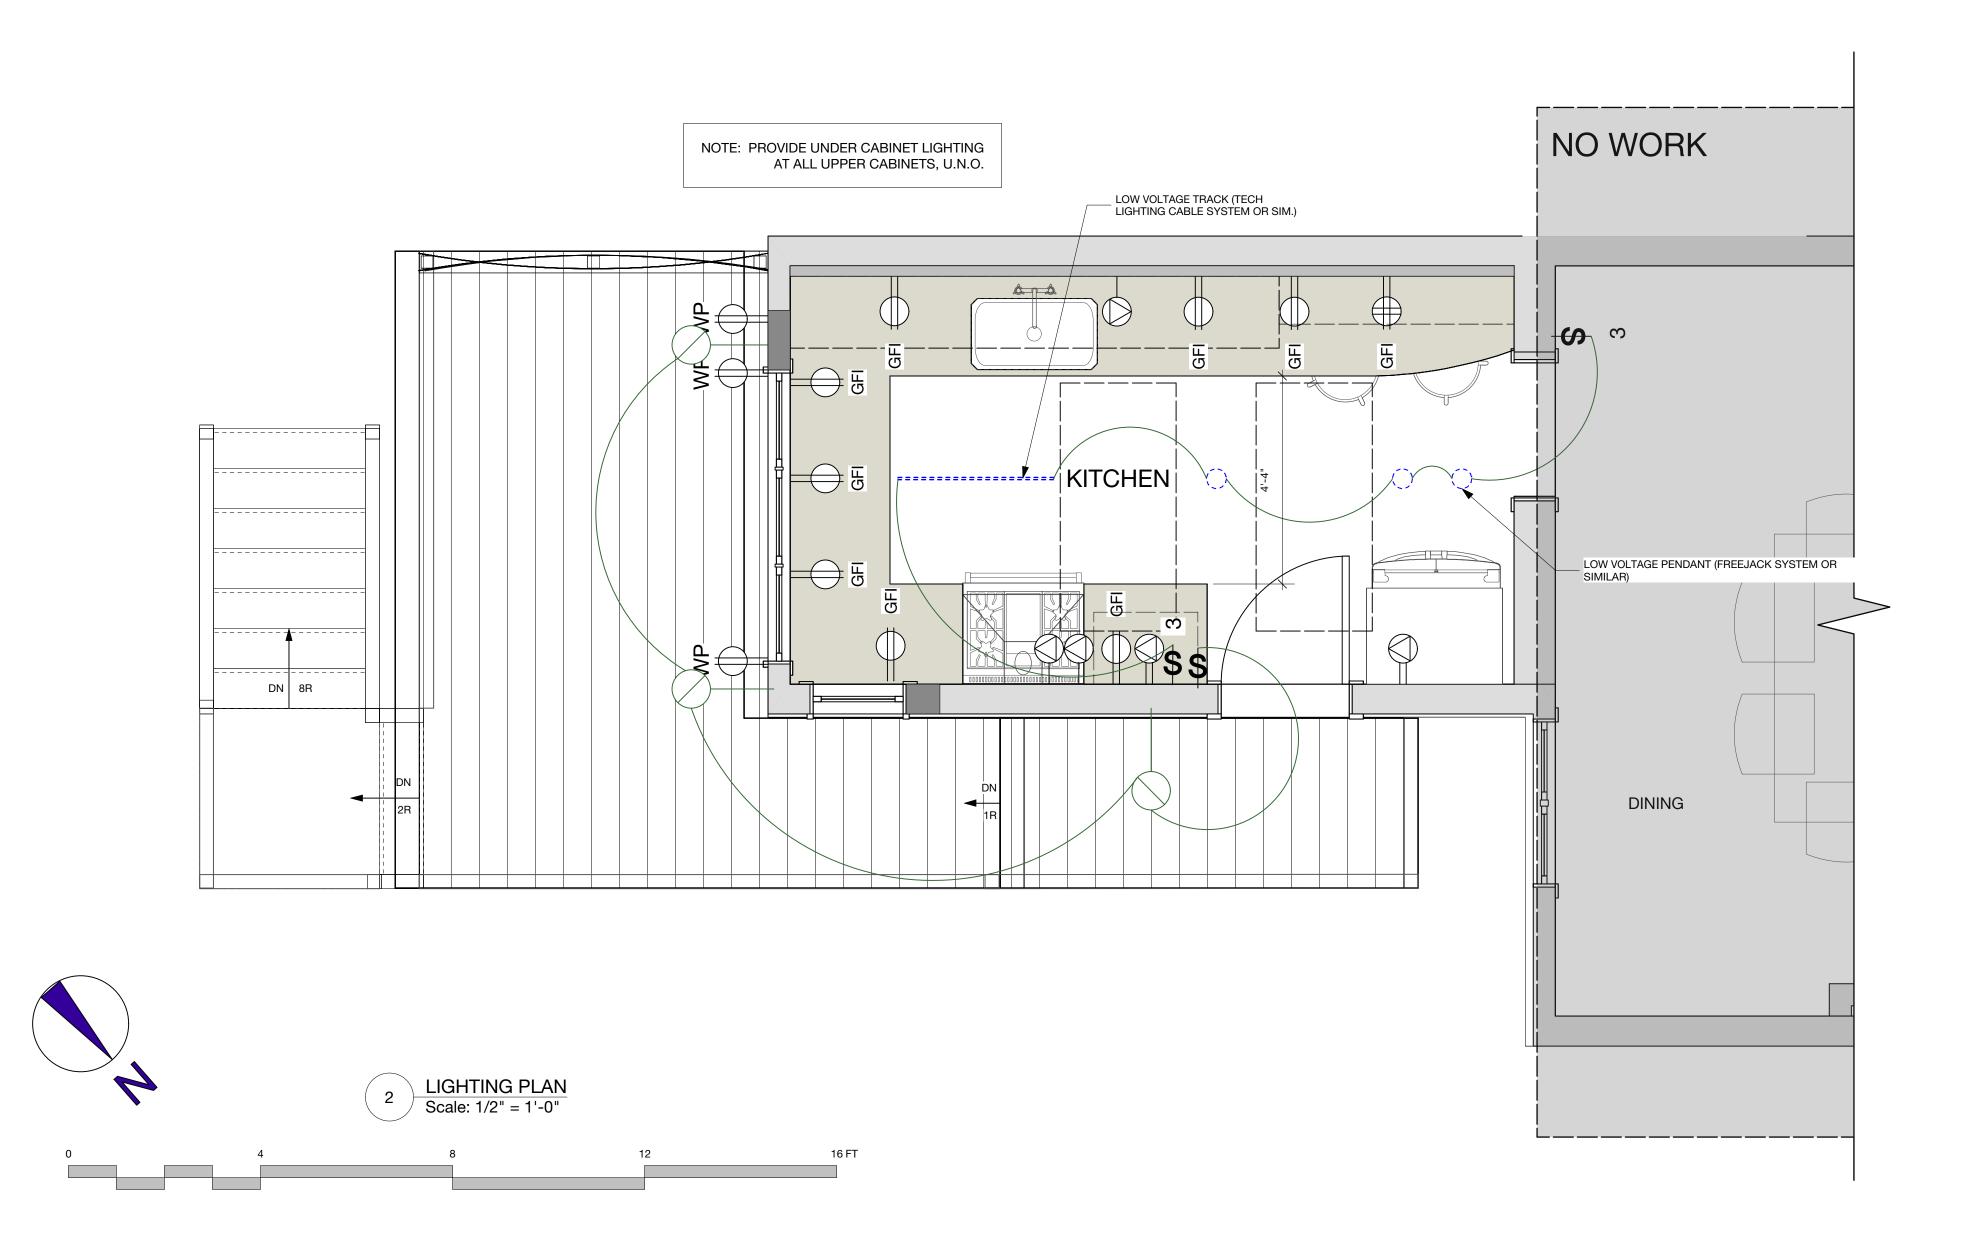

## **PERMIT SET**

|                              |              | RESIDENTIAL DESIGN STUDIO, LLC Carol A. Morrissette 21 Chestnut Street, Suite 506 Portland, Maine 04101 T 207.699.4184 C 207.671.7965  Revisions 1 . | Project Title | DUNDON/CRAWFORD  5 STRATTON PLACE PORTLAND, MAINE | Sheet Status PERMIT SET     |                   |
|------------------------------|--------------|------------------------------------------------------------------------------------------------------------------------------------------------------|---------------|---------------------------------------------------|-----------------------------|-------------------|
| R                            |              |                                                                                                                                                      |               |                                                   | Project Number 16.30        | Date 21 JULY 2016 |
|                              |              |                                                                                                                                                      |               |                                                   | Drawn By CAM/AC             | E2.1              |
|                              |              |                                                                                                                                                      | Sheet Title   |                                                   | Sheet Scale<br>1/2" = 1'-0" |                   |
| RESIDENTIAL<br>DESIGN STUDIO | A TE OF MAIN | 2<br>3                                                                                                                                               |               | LIGHTING PLAN                                     | CAD File Number  DundonA1   |                   |