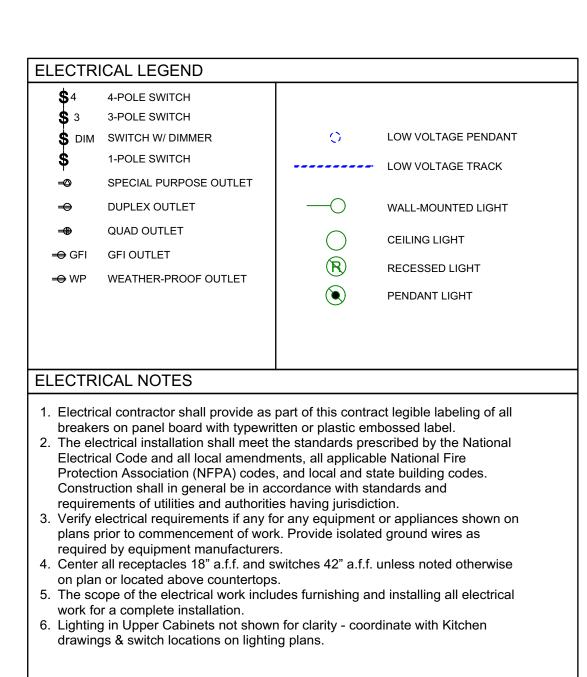

## **PERMIT SET**

|                              |              | RESIDENTIAL DESIGN STUDIO, LLC Carol A. Morrissette 21 Chestnut Street, Suite 506 Portland, Maine 04101 T 207.699.4184 C 207.671.7965  Revisions 1 . | Project Title | DUNDON/CRAWFORD  5 STRATTON PLACE PORTLAND, MAINE | Sheet Status PERMIT SET     |                   |
|------------------------------|--------------|------------------------------------------------------------------------------------------------------------------------------------------------------|---------------|---------------------------------------------------|-----------------------------|-------------------|
| R                            |              |                                                                                                                                                      |               |                                                   | Project Number 16.30        | Date 21 JULY 2016 |
|                              |              |                                                                                                                                                      |               |                                                   | Drawn By CAM/AC             | E2.1              |
|                              |              |                                                                                                                                                      | Sheet Title   |                                                   | Sheet Scale<br>1/2" = 1'-0" |                   |
| RESIDENTIAL<br>DESIGN STUDIO | A TE OF MAIN | 2<br>3                                                                                                                                               |               | LIGHTING PLAN                                     | CAD File Number  DundonA1   |                   |