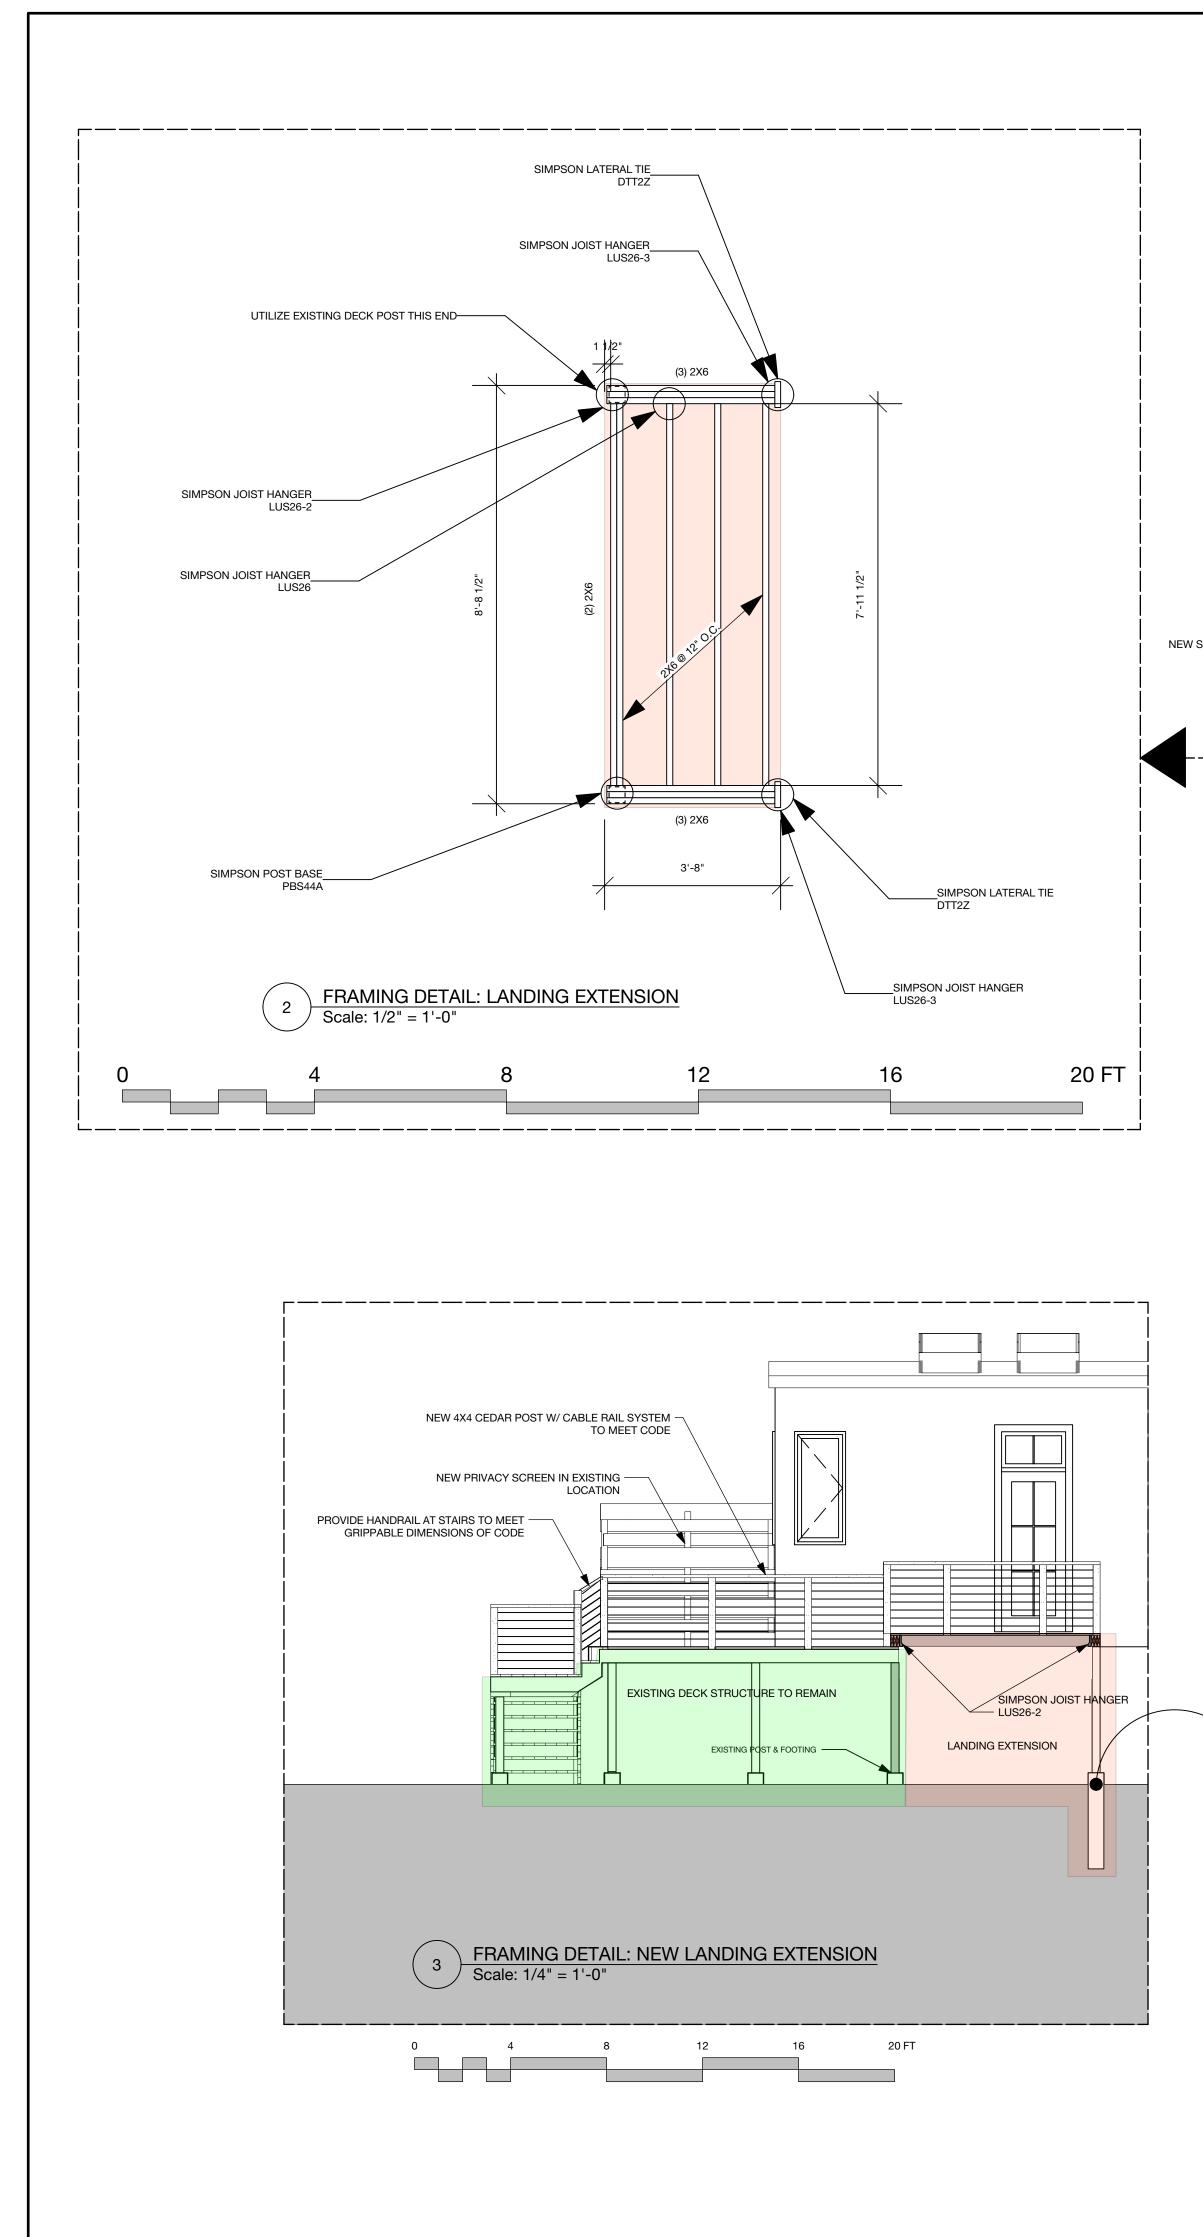

NEW SINGLE POST AND FOOTING: 4X4 P.T. POST SIMPSON PBS44A POST BASE 8" SONOTUBE C.I.P. CONCRETE FOOTING TO FROST DEPTH

|        | Design Firm<br>RESIDENTIAL DESIGN STUDIO, LLC<br>Carol A. Morrissette<br>21 Chestnut Street, Suite 506<br>Portland, Maine 04101<br>T 207.699.4184 C 207.671.7965 | DUNDON/CRAWFORD<br>5 STRATTON PLACE | Sheet Status<br>PERMIT SET |                      |
|--------|------------------------------------------------------------------------------------------------------------------------------------------------------------------|-------------------------------------|----------------------------|----------------------|
| ARCT . |                                                                                                                                                                  |                                     | Project Number<br>16.30    | Date<br>21 JULY 2016 |
|        |                                                                                                                                                                  |                                     | Drawn By<br>CAM/AC         | Sheet No.            |
| ★<br>  | Revisions 1.                                                                                                                                                     | Sheet Title                         | Sheet Scale<br>VARIES      | A3.1                 |
| 1      | 2<br>3                                                                                                                                                           | Sections and Deck Details           | CAD File Number DundonA1   |                      |