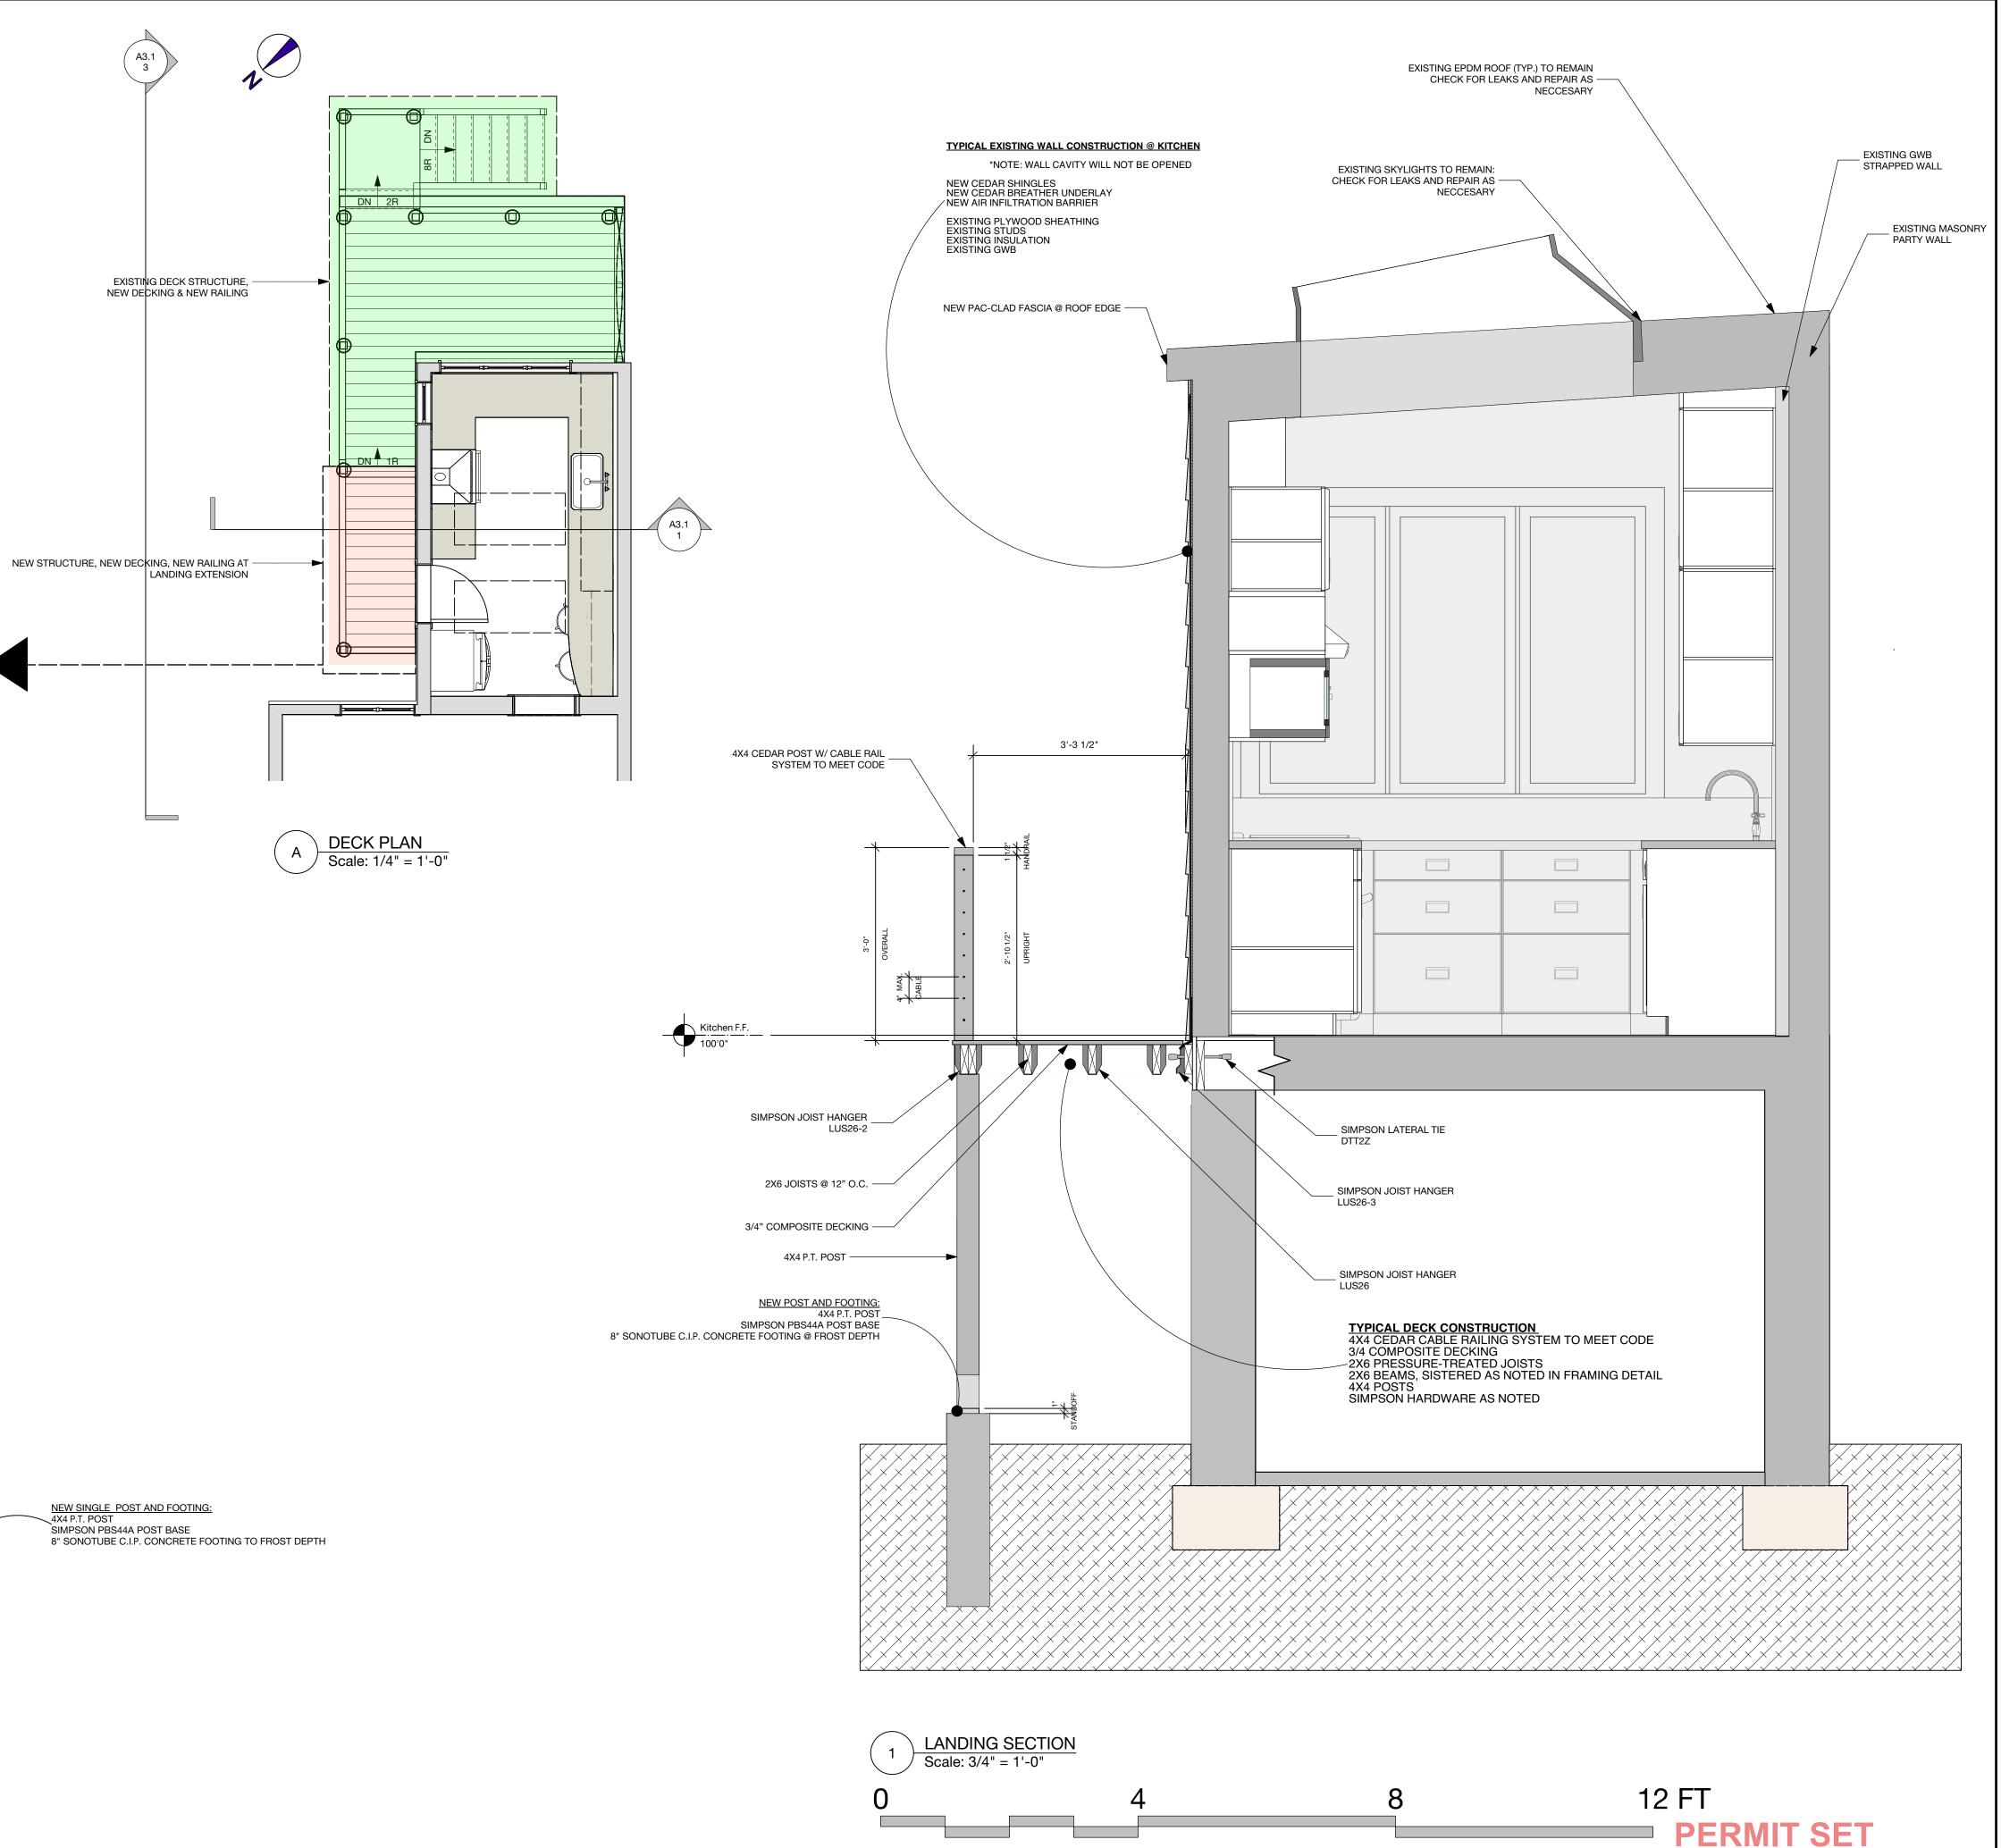

NEW SINGLE POST AND FOOTING: 4X4 P.T. POST SIMPSON PBS44A POST BASE 8" SONOTUBE C.I.P. CONCRETE FOOTING TO FROST DEPTH

|        | Design Firm<br>RESIDENTIAL DESIGN STUDIO, LLC<br>Carol A. Morrissette<br>21 Chestnut Street, Suite 506<br>Portland, Maine 04101<br>T 207.699.4184 C 207.671.7965 | DUNDON/CRAWFORD<br>5 STRATTON PLACE | Sheet Status<br>PERMIT SET |                      |
|--------|------------------------------------------------------------------------------------------------------------------------------------------------------------------|-------------------------------------|----------------------------|----------------------|
| ARCT . |                                                                                                                                                                  |                                     | Project Number<br>16.30    | Date<br>21 JULY 2016 |
|        |                                                                                                                                                                  |                                     | Drawn By<br>CAM/AC         | Sheet No.            |
| ★<br>  | Revisions 1.                                                                                                                                                     | Sheet Title                         | Sheet Scale<br>VARIES      | A3.1                 |
| 1      | 2<br>3                                                                                                                                                           | Sections and Deck Details           | CAD File Number DundonA1   |                      |