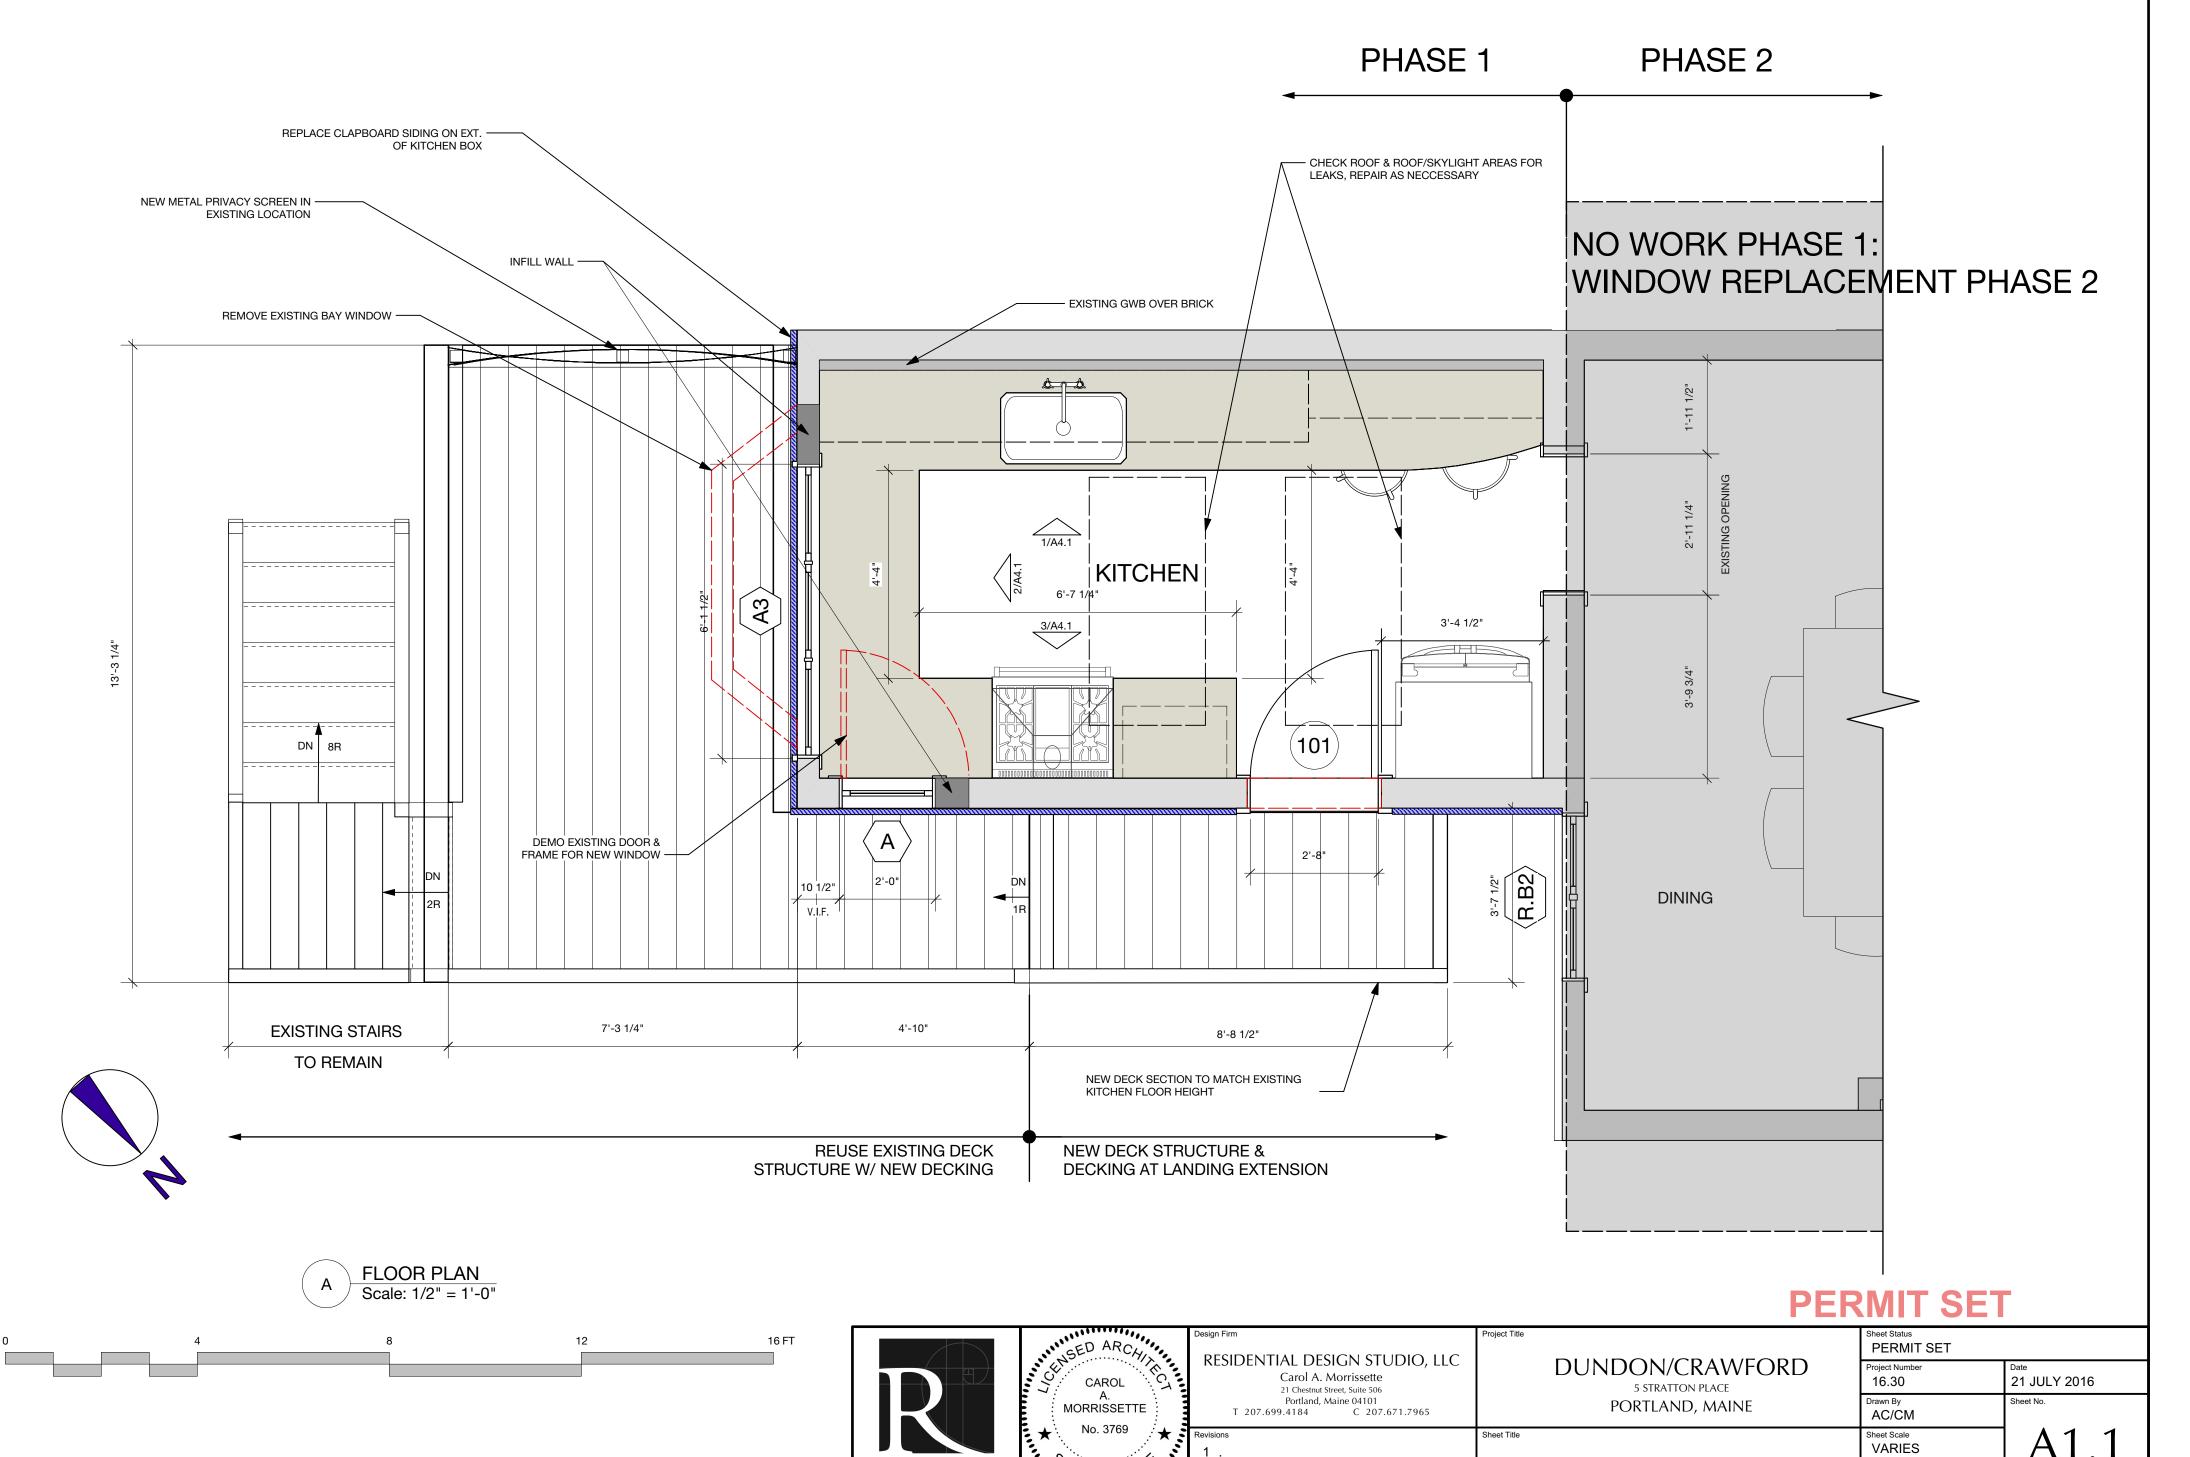

## **WINDOW PHASING**

ONLY KITCHEN WINDOWS (UNIT A & A3)
TO BE INSTALLED DURING PHASE 1

ALL OTHER WINDOWS TO BE REPLACEMENT UNITS, INSTALLED DURING PHASE 2 AFTER HP APPROVAL.

ALL WINDOWS SHALL HAVE EBONY EXTERIOR FINISH

B EXISTING FLOOR PLAN
Scale: 1/4" = 1'-0"

| D  | Door Schedule Control of the Control |              |        |           |                |            |             |            |        |           |           |           |     |           |       |          |
|----|--------------------------------------------------------------------------------------------------------------------------------------------------------------------------------------------------------------------------------------------------------------------------------------------------------------------------------------------------------------------------------------------------------------------------------------------------------------------------------------------------------------------------------------------------------------------------------------------------------------------------------------------------------------------------------------------------------------------------------------------------------------------------------------------------------------------------------------------------------------------------------------------------------------------------------------------------------------------------------------------------------------------------------------------------------------------------------------------------------------------------------------------------------------------------------------------------------------------------------------------------------------------------------------------------------------------------------------------------------------------------------------------------------------------------------------------------------------------------------------------------------------------------------------------------------------------------------------------------------------------------------------------------------------------------------------------------------------------------------------------------------------------------------------------------------------------------------------------------------------------------------------------------------------------------------------------------------------------------------------------------------------------------------------------------------------------------------------------------------------------------------|--------------|--------|-----------|----------------|------------|-------------|------------|--------|-----------|-----------|-----------|-----|-----------|-------|----------|
|    |                                                                                                                                                                                                                                                                                                                                                                                                                                                                                                                                                                                                                                                                                                                                                                                                                                                                                                                                                                                                                                                                                                                                                                                                                                                                                                                                                                                                                                                                                                                                                                                                                                                                                                                                                                                                                                                                                                                                                                                                                                                                                                                                | Nominal Size |        |           | Door Frame     |            | Fire Rating |            | Openin |           | Door Data |           |     |           |       |          |
| Ma |                                                                                                                                                                                                                                                                                                                                                                                                                                                                                                                                                                                                                                                                                                                                                                                                                                                                                                                                                                                                                                                                                                                                                                                                                                                                                                                                                                                                                                                                                                                                                                                                                                                                                                                                                                                                                                                                                                                                                                                                                                                                                                                                | Width        | Height | Thickness | Door Operation | Slab Style | Jamb Thick  | Jamb Depth | Frame  | Door Slab | RO Width  | RO Height | Mfr | Model No. | Phase | Comments |
| 10 | 2                                                                                                                                                                                                                                                                                                                                                                                                                                                                                                                                                                                                                                                                                                                                                                                                                                                                                                                                                                                                                                                                                                                                                                                                                                                                                                                                                                                                                                                                                                                                                                                                                                                                                                                                                                                                                                                                                                                                                                                                                                                                                                                              | 3'0"         | 6'8"   | 1 1/2"    | Swing Simple   | Panel      | 3/4"        | 5 1/2"     |        |           | 3'1 1/2"  | 6'8 3/4"  |     |           | 1     |          |
| 10 | 1                                                                                                                                                                                                                                                                                                                                                                                                                                                                                                                                                                                                                                                                                                                                                                                                                                                                                                                                                                                                                                                                                                                                                                                                                                                                                                                                                                                                                                                                                                                                                                                                                                                                                                                                                                                                                                                                                                                                                                                                                                                                                                                              | 2'8"         | 6'8"   | 1 3/4"    | Swing Simple   | Glass      | 3/4"        | 7 1/2"     |        |           | 2'9 1/2"  | 8'4 3/4"  |     |           | 2     | х        |