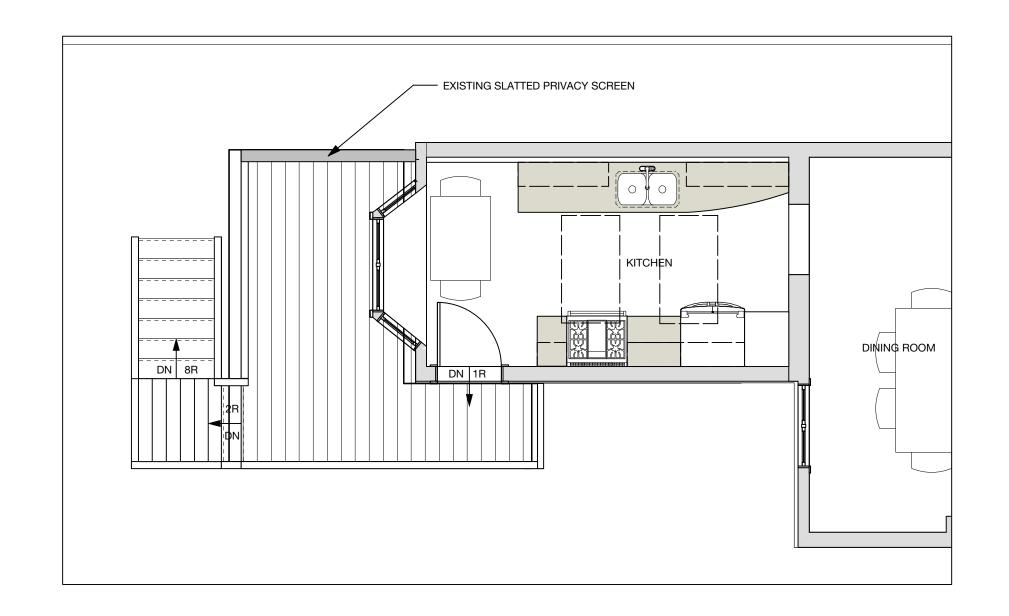

B EXISTING FLOOR PLAN
Scale: 1/4" = 1'-0"

| D  | Door Schedule Control of the Control |              |        |           |                |            |             |            |        |           |           |           |     |           |       |          |
|----|--------------------------------------------------------------------------------------------------------------------------------------------------------------------------------------------------------------------------------------------------------------------------------------------------------------------------------------------------------------------------------------------------------------------------------------------------------------------------------------------------------------------------------------------------------------------------------------------------------------------------------------------------------------------------------------------------------------------------------------------------------------------------------------------------------------------------------------------------------------------------------------------------------------------------------------------------------------------------------------------------------------------------------------------------------------------------------------------------------------------------------------------------------------------------------------------------------------------------------------------------------------------------------------------------------------------------------------------------------------------------------------------------------------------------------------------------------------------------------------------------------------------------------------------------------------------------------------------------------------------------------------------------------------------------------------------------------------------------------------------------------------------------------------------------------------------------------------------------------------------------------------------------------------------------------------------------------------------------------------------------------------------------------------------------------------------------------------------------------------------------------|--------------|--------|-----------|----------------|------------|-------------|------------|--------|-----------|-----------|-----------|-----|-----------|-------|----------|
|    |                                                                                                                                                                                                                                                                                                                                                                                                                                                                                                                                                                                                                                                                                                                                                                                                                                                                                                                                                                                                                                                                                                                                                                                                                                                                                                                                                                                                                                                                                                                                                                                                                                                                                                                                                                                                                                                                                                                                                                                                                                                                                                                                | Nominal Size |        |           | Door Frame     |            | Fire Rating |            | Openin |           | Door Data |           |     |           |       |          |
| Ma |                                                                                                                                                                                                                                                                                                                                                                                                                                                                                                                                                                                                                                                                                                                                                                                                                                                                                                                                                                                                                                                                                                                                                                                                                                                                                                                                                                                                                                                                                                                                                                                                                                                                                                                                                                                                                                                                                                                                                                                                                                                                                                                                | Width        | Height | Thickness | Door Operation | Slab Style | Jamb Thick  | Jamb Depth | Frame  | Door Slab | RO Width  | RO Height | Mfr | Model No. | Phase | Comments |
| 10 | 2                                                                                                                                                                                                                                                                                                                                                                                                                                                                                                                                                                                                                                                                                                                                                                                                                                                                                                                                                                                                                                                                                                                                                                                                                                                                                                                                                                                                                                                                                                                                                                                                                                                                                                                                                                                                                                                                                                                                                                                                                                                                                                                              | 3'0"         | 6'8"   | 1 1/2"    | Swing Simple   | Panel      | 3/4"        | 5 1/2"     |        |           | 3'1 1/2"  | 6'8 3/4"  |     |           | 1     |          |
| 10 | 1                                                                                                                                                                                                                                                                                                                                                                                                                                                                                                                                                                                                                                                                                                                                                                                                                                                                                                                                                                                                                                                                                                                                                                                                                                                                                                                                                                                                                                                                                                                                                                                                                                                                                                                                                                                                                                                                                                                                                                                                                                                                                                                              | 2'8"         | 6'8"   | 1 3/4"    | Swing Simple   | Glass      | 3/4"        | 7 1/2"     |        |           | 2'9 1/2"  | 8'4 3/4"  |     |           | 2     | х        |