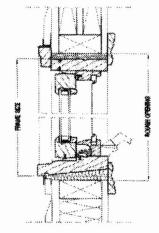

## Natural and aluminum clad

#### STANDARD:

- Insulated glass (I.G.)
- Warm edge opacer bar
- 4 % (112mm; frame proffs
- Finger idinted pine head and jambs, solid pine silf, sill preservative treated
- · Double and sotion insta peers E-Card ferso.
- \* Compartness hardware and screen surround
- · Folding handle

#### OPTIONS:

- . Custom signs available
- Choice of two (2) different species of wood i easiern white pass, western red ceder.
- · interior (mush, treated natural wood or latex primed
- Exterior finish: triated natural wood lists primed or aluminum clad
- Chance of twelve aluminum colors (eight standard and lover optional colors)
- · Extends moulding in natural wood or clear
- Flat casing 8 ½51.4 ½5 or 5 ½51 in natural wood or clad
- . Extensi flush monitors in extraded aluminum with making fin
- Sill extension
- · Akundhum liner for condensation counter of operating sash
- \* Interior jamb extension available factory installed in not
- Exterior jamic extension always factors installed
- . Hardware and screen finish, write, topositions or brass.