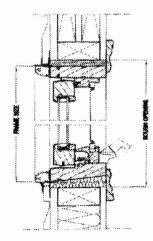

## Natural and aluminum clad

#### STANDARD:

- Insulated glass (I.G.)
- Warm edge opacer bar
- 4 % (112mm; frame proffs
- Finger idinted pine head and jambs, solid pine silf, sill preservative treated
- · Double and sotion insta peers E-Card ferso.
- \* Compartness hardware and screen surround
- · Folding handle

#### OPTIONS:

- . Custom signs available
- Choice of two (2) different species of wood i easiern white pass, western red ceder.
- · interior (mush, treated natural wood or latex primed
- Exterior finish: triated natural wood lists primed or aluminum clad
- Chance of twelve aluminum colors (eight standard and lover optional colors)
- · Extends moulding in natural wood or clear
- Flat casing 8 ½51.4 ½5 or 5 ½51 in natural wood or clad
- . Extensi flush monitors in extraded aluminum with making fin
- Sill extension
- · Akundhum liner for condensation counter of operating sash
- \* Interior jamb extension available factory installed in not
- Exterior jamic extension always factors installed
- . Hardware and screen finish, write, topositions or brass.