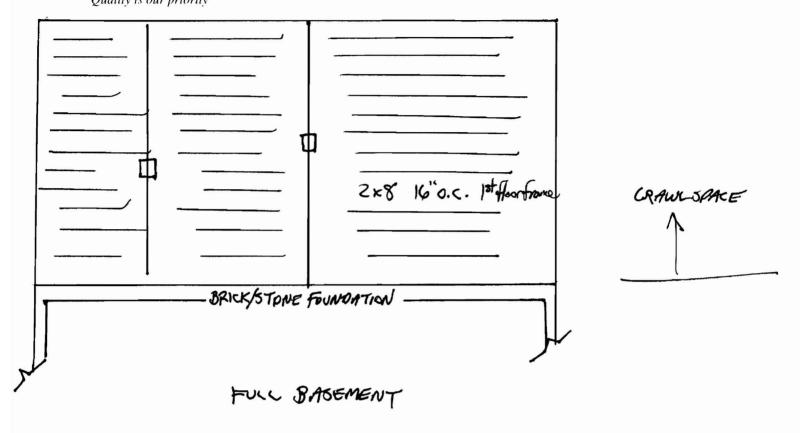

### **D. SULLIVAN BUILDERS**

February 6, 2003

City of Portland Code Enforcement Officials

Dear Sir or Madam:

Re: Manzo/Cedrone Renovation.

First floor unit kitchen to be expanded. Center load bearing partition is carrying second floor only with no partitions, therefore no roof load. Roof load transmits in a conventional manner in standard "cape" style to outer load bearing first floor walls. Propose to open the center partition wall 11 feet. Outside north wall, which does not have roof load bearing, to have jacks added in wall to support one end of LVL header. They will transmit down to pressure treated sill/girder system in crawl space, which was new construction within the past eight years on top of new piers (sonotubes) at recommended spans. Opposite end of LVL to bear on jacks added in wall, which will transmit down to brick foundation of main house. Solid blocking as required to fill space between subfloor and sill, grain to be placed in vertical manner. LVL to be placed under 2<sup>nd</sup> floor (not flush) in order that the floor will continue to tie the roof system. Any structural hangers, as needed, to be specified from current Simpson StrongTie, USP, or comparible manufacturers' specification book. All construction to be preformed in accordance to new International Code or latest BOCA. LVL's to be from Georgia Pacific, TrusJoist, or comparable and appropriate engineering guides to be used.

Based upon new floor joist span of 22', standard loading of 40#LL with 12#DL, to be used. LVL to have span of no greater than 11', resulting in 1144#PLF. Correct 2-ply or 3-ply header to be installed, such as a 3.5" x 11.875".