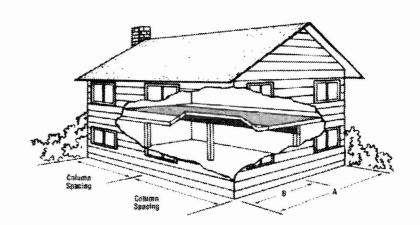

## **G-P LAM® LVL FLOOR BEAMS**

The table below shows the size of the beams needed to support various floor systems. The table is valid for loads of one floor only, i.e., a second story floor or one story floor over a basement.

(See drawing at right.)

When floor joists span continuously from wall to wall (not cut at beam) this table requires that "B" be not less than 45%, or greater than 55% of "A".

Example: If "A" = 32', "B" must be between 14.4' (32 × .45) and 17.6' (32 × .55)