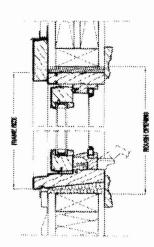

<br>"E" Yates | Air infiltration<br>per CFM/Se.ft |  |
| Consideral<br>Restation constitution        | 0.47                   | 0.48                   | 2 19                   | 2.08                  | 0.06                              |  |
| Emind impossioner -<br>Premidialige specifi | 0 33                   | 0.31                   | 3.03                   | 3.23                  | 0.06                              |  |
| Look Stantiges,"                            | 0.34                   | 0.34                   | 2.94                   | 2.94                  | 0.06                              |  |

U Pactor # Bhi/h/t2F - R Value » I / M Value

#### NATURAL



#### NATURAL



#### NATURAL FLAT CASING



#### **ALUMINUM CLAD**



#### ALUMINUM CLAD



#### ALUMINUM CLAD FLAT CASING





# **Awning**

## SERIES 10 (WAG11)

#### SERIES 10C (WAG12)

| 23          |                                          |                                     |                                    |                                      |                                              |                                             |                                        |                                                              |                                    |                                    |                                           |                                           |                                           |                                     |
|-------------|------------------------------------------|-------------------------------------|-------------------------