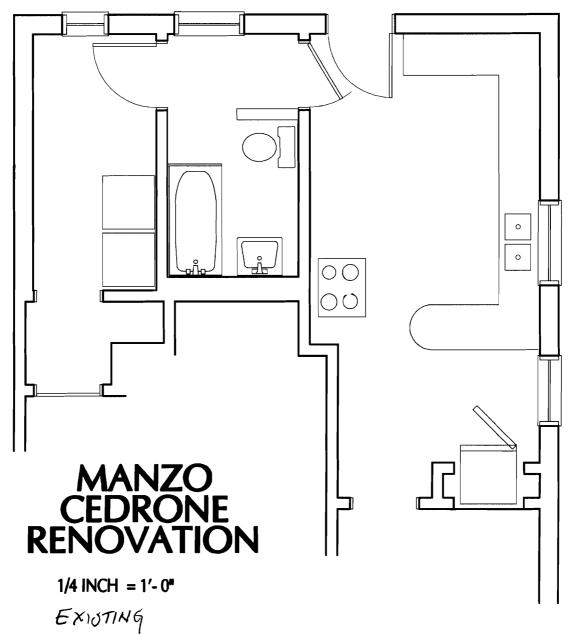

pting this permit shall comply with all

ances of the City of Portland regulating

This is to certify that

Cedrone David Nunzio & /D Illivan Builders

has permission to

Remove interior loadbearing alls and i how ows

|                                  |                            |                         |                    | ERMIT IS        | SUE                                    |                                                  |  |
|----------------------------------|----------------------------|-------------------------|--------------------|-----------------|----------------------------------------|--------------------------------------------------|--|
| City of Portland, Main           | _                          |                         | 02.0004.1          | Issue Date:     | CBL:                                   |                                                  |  |
| 389 Congress Street, 0410        | 1 Tel: (207) 874-8703      | 8, Fax: (207) 874-871   | 6 03-0094          | FFR 4           | 044 B02                                | 28001                                            |  |
| <b>Location of Construction:</b> | Owner Name:                | •                       | Owner Address:     |                 | Phone                                  |                                                  |  |
| 15 Stetson Ct                    | Cedrone Davi               | d Nunzio &              | 15 Stetson Ct      | V OF DOD        | 207-772-7                              | 1522                                             |  |
| Business Name:                   | Contractor Name            |                         | Contractor A dies: | I UF PUR        | TLA None                               |                                                  |  |
| n/a                              | D. Sullivan Bu             | uilders                 | 20 Kittridge Rd. S | o. Portland     | 20793919                               | 82                                               |  |
| Lessee/Buyer's Name              | Phone:                     |                         | Permit Type:       | -               |                                        | Zone:                                            |  |
|                                  | n/a                        |                         | Alterations - Mult | ti Family       |                                        | KY                                               |  |
| Past Use:                        | Proposed Use:              |                         | Permit Fee:        | Cost of Work:   | CEO District:                          | 7                                                |  |
| Multi Family / Three Units       | Three Units /              | remove interior         | \$86.00            | \$9,000.00      | 2                                      |                                                  |  |
|                                  | 1                          | articicians and install | FIRE DEPT:         | Approved INS    | PECTION:                               |                                                  |  |
|                                  | 3 windows.                 |                         |                    | Denied Use      | e Group:                               | Type:                                            |  |
| 4 .                              | , <b>,</b> ,               |                         |                    | Jemed           |                                        | - /                                              |  |
| Lent 3Du-                        | - to Kemam:                | 3 Du Noch               | thurse class       |                 | <u> </u>                               | 3/03                                             |  |
| Proposed Project Description:    |                            |                         |                    |                 | $\mathcal{O}_{\mathcal{L}}\mathcal{M}$ |                                                  |  |
| Remove interior loadbearing      | walls and install 3 winder | ows.                    | Signature:         | Sign            | nature UX                              | lujt                                             |  |
|                                  |                            |                         | PEDESTRIAN ACTIV   | VITIES DISTRIC  | T (P.A.D.)                             | <del></del>                                      |  |
|                                  |                            |                         | Action: Approve    | ed Approve      | d w/Conditions                         | Denied                                           |  |
|                                  |                            |                         | Tretton.           | са 📋 прриче     | a weenanions                           | 20                                               |  |
|                                  |                            |                         | Signature:         |                 | Date:                                  |                                                  |  |
| Permit Taken By:                 | Date Applied For:          |                         | Zoning             | Approval        |                                        |                                                  |  |
| gg                               | 02/07/2003                 |                         |                    |                 |                                        |                                                  |  |
| 1. This permit application       | does not preclude the      | Special Zone or Review  | ews Zonin          | g Appeal        | Historic Prese                         | ervation                                         |  |
| Applicant(s) from meeti          | -                          | Shoreland               | ☐ Variance         |                 | Not in Distric                         | et or Landma                                     |  |
| Federal Rules.                   |                            |                         |                    |                 |                                        |                                                  |  |
| 2. Building permits do not       | include plumbing.          | Wetland                 | Miscellar          | neous           | Does Not Req                           | quire Review                                     |  |
| septic or electrical work        | -                          |                         |                    |                 |                                        |                                                  |  |
| 3. Building permits are voi      |                            | Flood Zone              | Condition          | nal Use         | Requires Revi                          | iew                                              |  |
| within six (6) months of         |                            |                         |                    |                 |                                        |                                                  |  |
| False information may i          | nvalidate a building       | Subdivision             | Interpreta         | ation           | Approved                               |                                                  |  |
| permit and stop all work         | ζ                          |                         |                    |                 |                                        |                                                  |  |
|                                  |                            | Site Plan               | Approved           | d               | Approved w/0                           | Conditions                                       |  |
|                                  |                            |                         |                    |                 |                                        |                                                  |  |
|                                  |                            | Maj Minor MM            | Denied             |                 | Denied                                 | A                                                |  |
|                                  |                            | W ARW IIA               | ~ interest         |                 | 1+0 D.7                                | <b>4.</b>                                        |  |
|                                  |                            | Date:                   | 1103 Date:         |                 | Date:                                  | 103                                              |  |
|                                  |                            | ) M                     | (1)                |                 | 1                                      | <del>'                                    </del> |  |
|                                  |                            |                         |                    |                 | mazali                                 | 1/12                                             |  |
|                                  |                            |                         |                    |                 | 104 91                                 |                                                  |  |
|                                  |                            |                         |                    |                 | l                                      | l                                                |  |
|                                  |                            |                         |                    |                 |                                        |                                                  |  |
|                                  |                            | CERTIFICATI             | ON                 |                 |                                        |                                                  |  |
| I hereby certify that I am the   | owner of record of the no  |                         |                    | authorized by t | the owner of recor                     | d and that                                       |  |
| I have been authorized by the    |                            |                         |                    |                 |                                        |                                                  |  |
| jurisdiction. In addition, if a  |                            |                         |                    |                 |                                        |                                                  |  |
| shall have the authority to ent  |                            |                         |                    |                 |                                        |                                                  |  |
| such permit.                     |                            |                         |                    |                 |                                        |                                                  |  |
|                                  |                            |                         |                    |                 |                                        |                                                  |  |
| SIGNATURE OF APPLICANT           |                            | ADDRES                  |                    | DATE            |                                        | NE                                               |  |
|                                  |                            | ALD INDO                | =                  | 2               | 11101                                  |                                                  |  |
|                                  |                            |                         |                    |                 |                                        |                                                  |  |

Cost Of Work: \$ 9000.00 Fee: \$ 86.00

Current use: 3-unit residential apartment house, owner-occupied.

Project description: Interior: move bathroom into utility room to enlarge kitchen for new peninsula cabinets. Remove approximately 7 l.f. of load-bearing center partition and replace with specified LVL header with appropriate bearing on either end. Exterior: Add new window to rear (north) of structure in non-load bearing wall with appropriate header, etc. Add two small direct-set or awning windows in west exterior load-bearing wall with appropriate headers, etc. These have been submitted to Deborah Andrews and Roger Hutchins of the Historic Preservation Program for approval. They have visited the site.