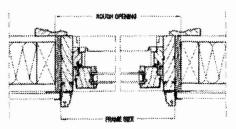

## Natural and aluminum clad

#### STANDARD:

- Insulated glass (I.G.)
- Warm edge opacer bar
- 4 % (112mm; frame proffs
- Finger idinted pine head and jambs, solid pine silf, sill preservative treated
- · Double and sotion insta peers E-Card ferso.
- \* Compartness hardware and screen surround
- · Folding handle

#### OPTIONS:

- . Custom signs available
- Choice of two (2) different species of wood i easiern white pass, western red ceder.
- · interior (mush, treated natural wood or latex primed
- Exterior finish: triated natural wood lists primed or aluminum clad
- Chance of twelve aluminum colors (eight standard and lover optional colors)
- · Extends moulding in natural wood or clear
- Flat casing 8 ½51.4 ½5 or 5 ½51 in natural wood or clad
- . Extensi flush monitors in extraded aluminum with making fin
- Sill extension
- · Akundhum liner for condensation counter of operating sash
- \* Interior jamb extension available factory installed in not
- Exterior jamic extension always factors installed
- . Hardware and screen finish, write, topositions or brass.