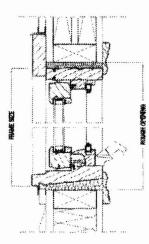

## Natural and aluminum clad

#### STANDARD:

- Insulated glass (I.G.)
- Warm edge opacer bar
- 4 % (112mm; frame proffs
- Finger idinted pine head and jambs, solid pine silf, sill preservative treated
- · Double and sotion insta peers E-Card ferso.
- \* Compartness hardware and screen surround
- · Folding handle

#### OPTIONS:

- . Custom signs available
- Choice of two (2) different species of wood i easiern white pass, western red ceder.
- · interior (mush, treated natural wood or latex primed
- Exterior finish: triated natural wood lists primed or aluminum clad
- Chance of twelve aluminum colors (eight standard and lover optional colors)
- · Extends moulding in natural wood or clear
- Flat casing 8 ½51.4 ½5 or 5 ½51 in natural wood or clad
- . Extensi flush monitors in extraded aluminum with making fin
- Sill extension
- · Akundhum liner for condensation counter of operating sash
- \* Interior jamb extension available factory installed in not
- Exterior jamic extension always factors installed
- . Hardware and screen finish, write, topositions or brass.