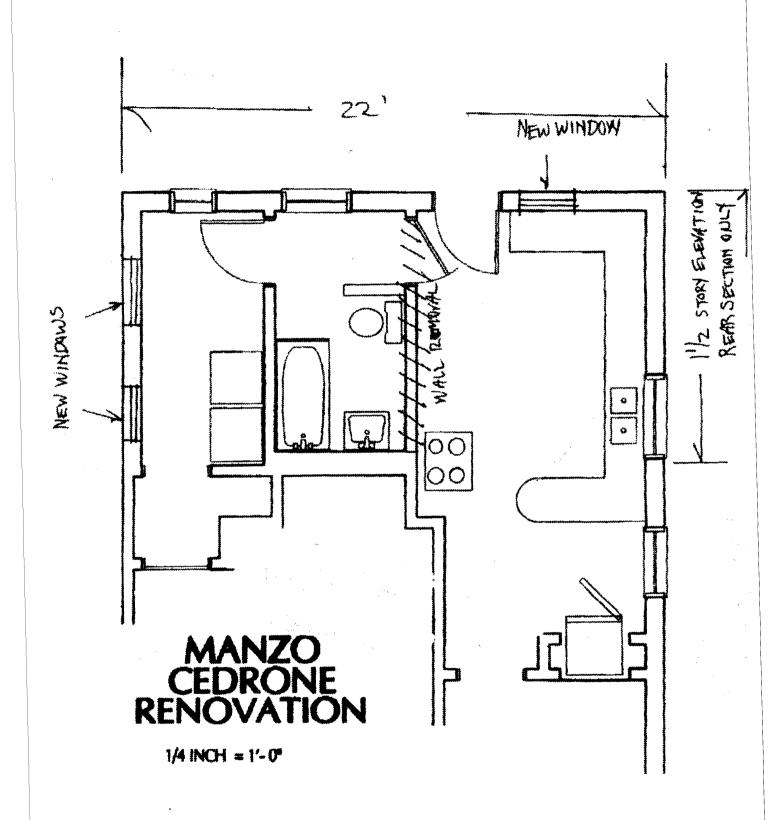

Cost Of Work: \$ 9000.00 Fee: \$ 86.00

Current use: 3-unit residential apartment house, owner-occupied.

Project description: Interior: move bathroom into utility room to enlarge kitchen for new peninsula cabinets. Remove approximately 7 l.f. of load-bearing center partition and replace with specified LVL header with appropriate bearing on either end. Exterior: Add new window to rear (north) of structure in non-load bearing wall with appropriate header, etc. Add two small direct-set or awning windows in west exterior load-bearing wall with appropriate headers, etc. These have been submitted to Deborah Andrews and Roger Hutchins of the Historic Preservation Program for approval. They have visited the site.

### **D. SULLIVAN BUILDERS**

February 6, 2003

City of Portland Code Enforcement Officials

Dear Sir or Madam:

Re: Manzo/Cedrone Renovation.

First floor unit kitchen to be expanded. Center load bearing partition is carrying second floor only with no partitions, therefore no roof load. Roof load transmits in a conventional manner in standard "cape" style to outer load bearing first floor walls. Propose to open the center partition wall 11 feet. Outside north wall, which does not have roof load bearing, to have jacks added in wall to support one end of LVL header. They will transmit down to pressure treated sill/girder system in crawl space, which was new construction within the past eight years on top of new piers (sonotubes) at recommended spans. Opposite end of LVL to bear on jacks added in wall, which will transmit down to brick foundation of main house. Solid blocking as required to fill space between subfloor and sill, grain to be placed in vertical manner. LVL to be placed under 2<sup>nd</sup> floor (not flush) in order that the floor will continue to tie the roof system. Any structural hangers, as needed, to be specified from current Simpson StrongTie, USP, or comparible manufacturers' specification book. All construction to be preformed in accordance to new International Code or latest BOCA. LVL's to be from Georgia Pacific, TrusJoist, or comparable and appropriate engineering guides to be used.

Exterior windows to used conventional headers, such as 2-2x8, sized for opening. Bonneville 3129/WAG11, natural, flat csg, 6-lite SDL, or the equivalent.

Submitted: 8.5 x 11 floor plan, not 11 x 17, due to the small nature of this project.