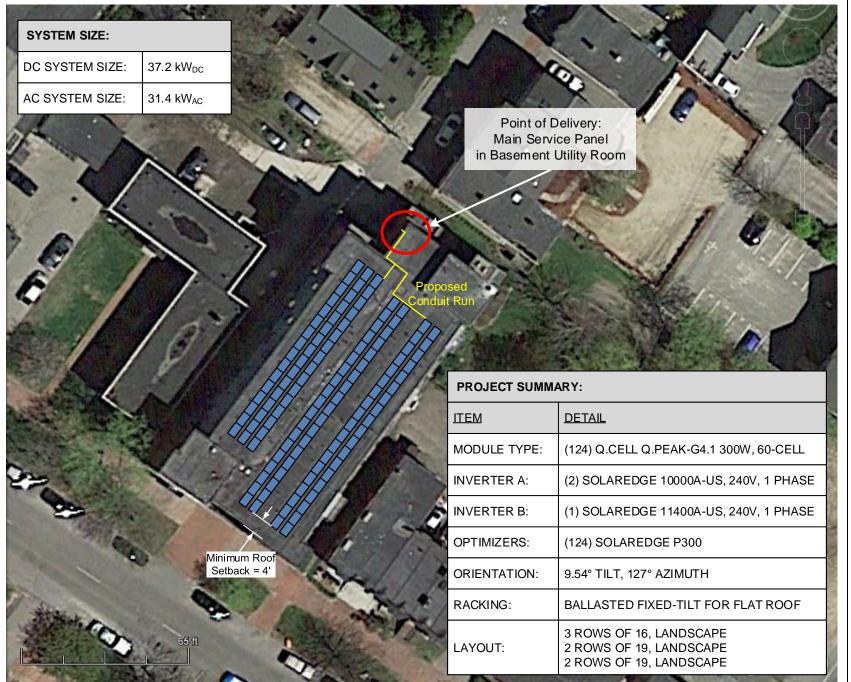

## $37.2 \text{ kW}_{\text{DC}}$ Photovoltaic System Annual Production Estimate: 41,735 kWh

| ReVision<br>Energy<br>142 Presumpscot Street<br>Portland, ME 04103                                                                                                                                                                                            |
|---------------------------------------------------------------------------------------------------------------------------------------------------------------------------------------------------------------------------------------------------------------|
| (207) 221-6342                                                                                                                                                                                                                                                |
| Customer Name:                                                                                                                                                                                                                                                |
| Casco Terrace<br>41 State Street<br>Portland, ME                                                                                                                                                                                                              |
| System Type:                                                                                                                                                                                                                                                  |
| Photovoltaic Array                                                                                                                                                                                                                                            |
|                                                                                                                                                                                                                                                               |
| Designed by: BA                                                                                                                                                                                                                                               |
| Date: March 7, 2017                                                                                                                                                                                                                                           |
| SITE PLAN                                                                                                                                                                                                                                                     |
| SHEET A01                                                                                                                                                                                                                                                     |
| © Copyright ReVision Energy                                                                                                                                                                                                                                   |
| This diagram is provided as a service and is<br>based on the understanding of the<br>information supplied. It is subject to change<br>based on actual conditions, applicable<br>edition of the National Electric Code, and<br>local governmental authorities. |