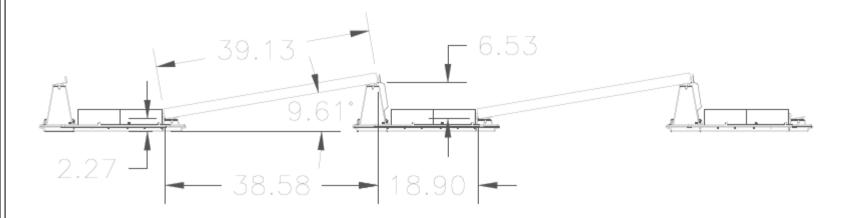

## 37.2 kW<sub>DC</sub> Photovoltaic System Annual Production Estimate: 41,735 kWh

Elevation View. Total height of system off roof including PV panel width is 11.5"

60 CELL MODULE

142 Presumpscot Street Portland, ME 04103 (207) 221-6342