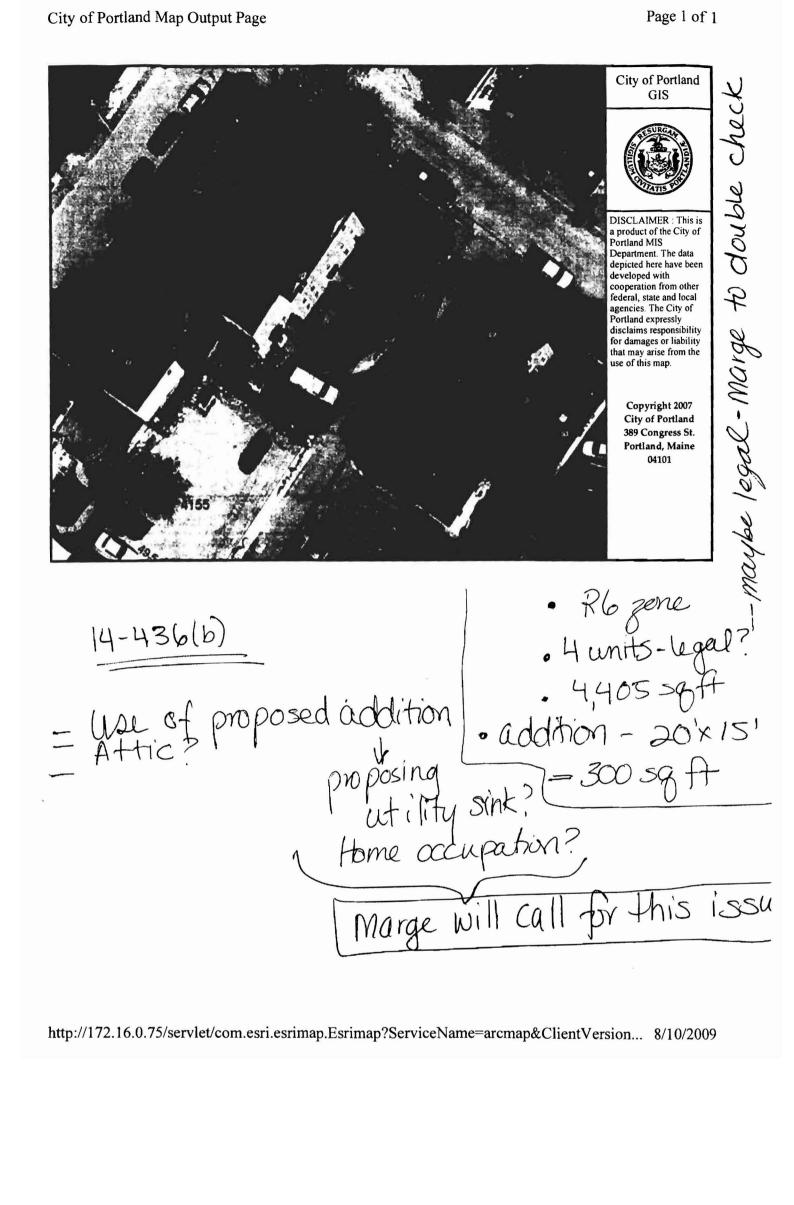

## DISPLAY THIS CARD ON PRINCIPAL FRONTAGE OF WORK

CITY OF PORTLAND

Please Read Application And Notes, If Any, Attached

BERNIT

Permit Number: 090815 Attached This is to certify that \_\_\_\_Vosburgh Tacha /Wayne Barker potprint = - 4 / 1 has permission to \_\_\_\_\_ Remove 2 decks and build attac n existin accesso structu AT 34 Park St 044 B011001 provided that the person or persons, file ting this permit shall comply with all or co on acc of the provisions of the Statutes of Ma e and of the 🕰 ices of the City of Portland regulating the construction, maintenance and use buildings and structures, and of the application on file in this department.