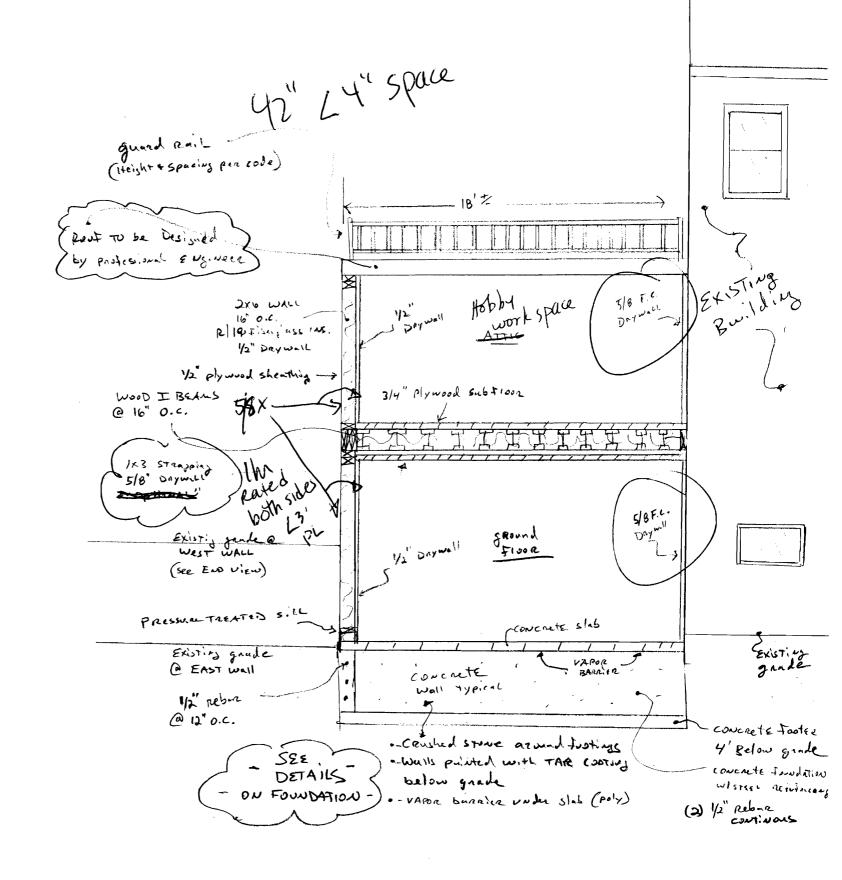

d. of this section.
- (e) Except as expressly provided herein, any alteration, modification or addition permitted under this section shall be incompliance with all other applicable sections of this chapter. Nothing within this section shall be construed to permit an

Barkers task too De Carsage



775-1392



PARK STREET







\* Remode window @ second Floor + 1 NSTALL Extensor Door to New Deck = 26x66" outswing steel Door

constant new 5'x 12' Deck

Deck Franked with pressure treated 2x8's [6" on conter.
ATTACHED TO Existy House with 12" gullonized LAG ? AM TALL

LAS ZOITS @ 16" CENTER MINIMUM

TREX DECKING ZJARDS ON WALKING SLAFFICE.

· THEK ENSINEED Railing System (OR EDWINIST MANUELT HAME)



PORTLAND, ME MIOI 775-1892



TACHE Vobugh
34 PARK ST
PORTLAND, ME 04101
775-1892

END VIEW



Tache Vosburgh
34 PARK ST
PORTLUND, ME 04101
775-1892

SIDE VIEW













City of Portland, Maine - Building or Use Permit Application: 389 Congress Street, 04101, Tel: (207) 874-8703, FAX: 874-8716

| Over Address   Case   Control   Cont | Location of Construction:                                                                                                                            | Owner.                                                                                                                                      | Phone:                                                                                        |