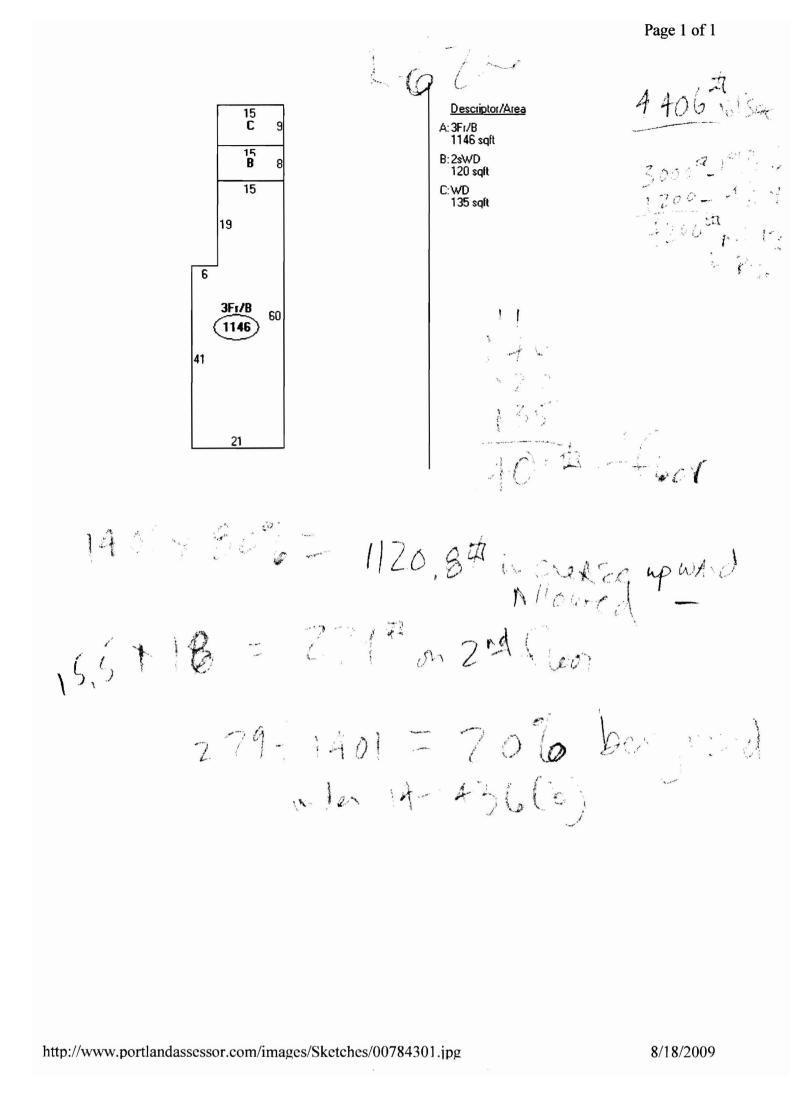

## DISPLAY THIS CARD ON PRINCIPAL FRONTAGE OF WORK

CITY OF PORTLAND

Please Read Application And Notes, If Any, Attached

BERNIT

Permit Number: 090815 Attached This is to certify that \_\_\_\_Vosburgh Tacha /Wayne Barker potprint = - 4 / 1 has permission to \_\_\_\_\_ Remove 2 decks and build attac n existin accesso structu AT 34 Park St 044 B011001 provided that the person or persons, file ting this permit shall comply with all or co on acc of the provisions of the Statutes of Ma e and of the 🕰 ices of the City of Portland regulating the construction, maintenance and use buildings and structures, and of the application on file in this department.