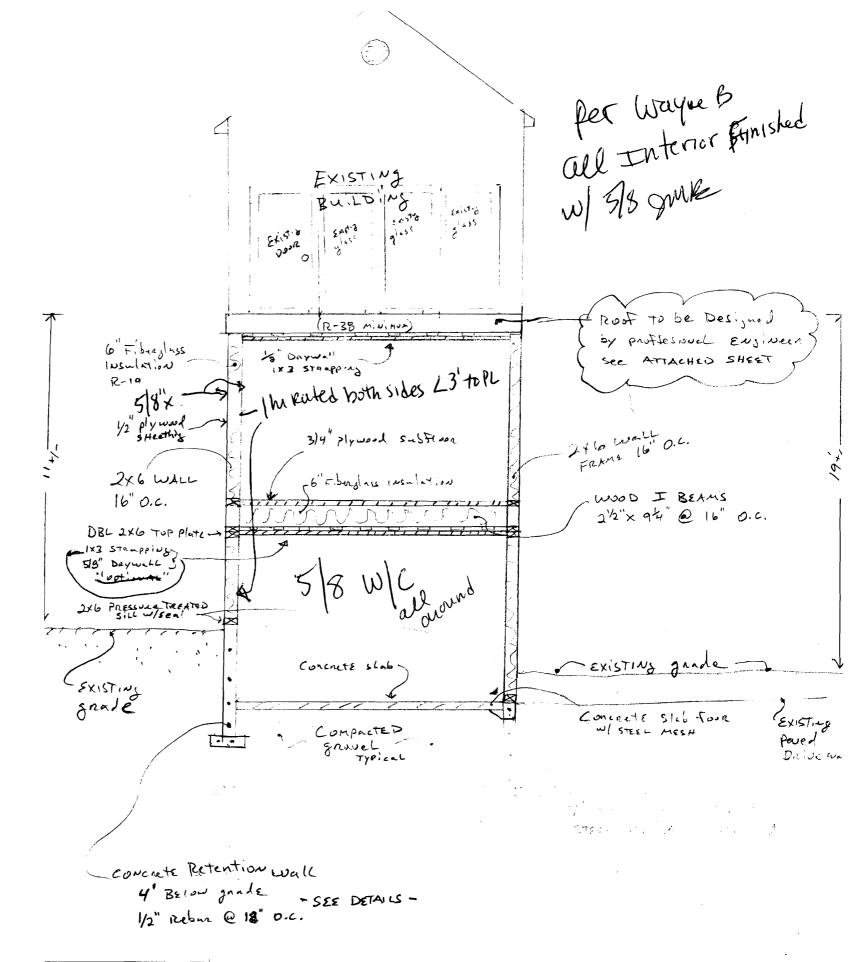

es, which shall be regulated in accordance with subsection (f)(1)d. of this section.
- (e) Except as expressly provided herein, any alteration, modification or addition permitted under this section shall be incompliance with all other applicable sections of this chapter. Nothing within this section shall be construed to permit an

Barkers task too De Carsage



775-1392



PARK STREET







\* Remode window @ second Floor + 1 NSTALL Extensor Door to New Deck = 26x66" outswing steel Door

constant new 5'x 12' Deck

Deck Franked with pressure treated 2x8's [6" on conter.
ATTACHED TO Existy House with 12" gullonized LAG ? AM TALL

LAS ZOITS @ 16" CENTER MINIMUM

TREX DECKING ZJARDS ON WALKING SLAFFICE.

· THEK ENSINEED Railing System (OR EDWINIST MANUELT HAME)



PORTLAND, ME MIOI 775-1892



TACHE Vobugh
34 PARK ST
PORTLAND, ME 04101
775-1892

END VIEW



Tache Vosburgh
34 PARK ST
PORTLUND, ME 04101
775-1892

SIDE VIEW













City of Portland, Maine - Building or Use Permit Application: 389 Congress Street, 04101, Tel: (207) 874-8703, FAX: 874-8716

| Over Address   Case   Control   Cont | Location of Construction:                                                                                                                            | Owner.                                                                                                                                      | Phone:                                                                                        |