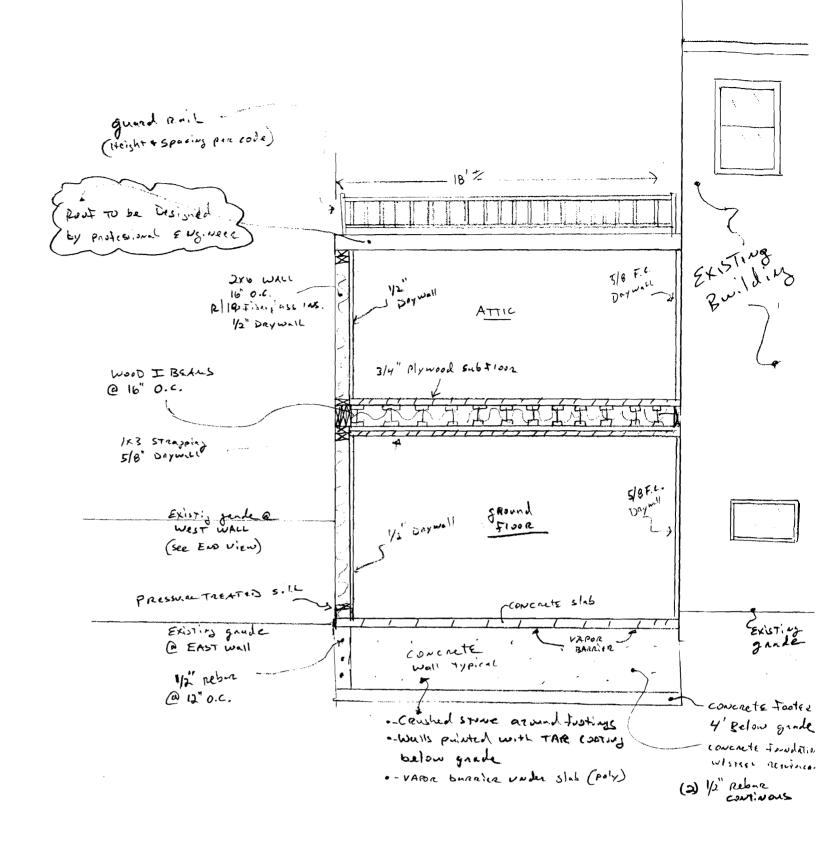

mits, nor is it an authorization for construction. You should first check with the Building Inspections Office, Room 315, City Hall (874-8703), to determine what other City permits, such as a building permit, will be required.

#### Planning Barbara Barhydt

August 19, 2009 – 34 Park Street

I visited the site on August 4, 2009 and discussed at the development review meeting on August 3. I asked for clarification from Marge Schmuckal that the proposed addition was within an existing foundation and foot print. Questions were also raised regarding the use.

The applicant did respond to the questions in writing and Marge provided me with the letter on August 19<sup>th</sup>.

I am granting the exemption with the condition that all required building permits are obtained by the applicant.







Tacha Vosbunsh
34 PARK ST
PORTINA, ME 04101
775.1892

SIDE VIEW





## RECEIVED

City of Portland

Planning Division

AUG

**B** 



August 10, 2009

City of Portland

207-874-8695

Marge Schmuckal Zoning Administrator

Re: 34 Park street accessory structure

Dear Marge,

The first floor of the accessory structure, on the ground level, will be used primarily for storage of garden tools, trash and recycling containers, lawn mower, paint supplies, etc. I will also have a workbench for repairs and maintenance of the property. This space will be unheated and have no plumbing. The space is not large enough to store a vehicle. The overhead door is for convenience, as well as light and air, as I use the space mainly during summer months.

The second level will be used as a workspace for sewing