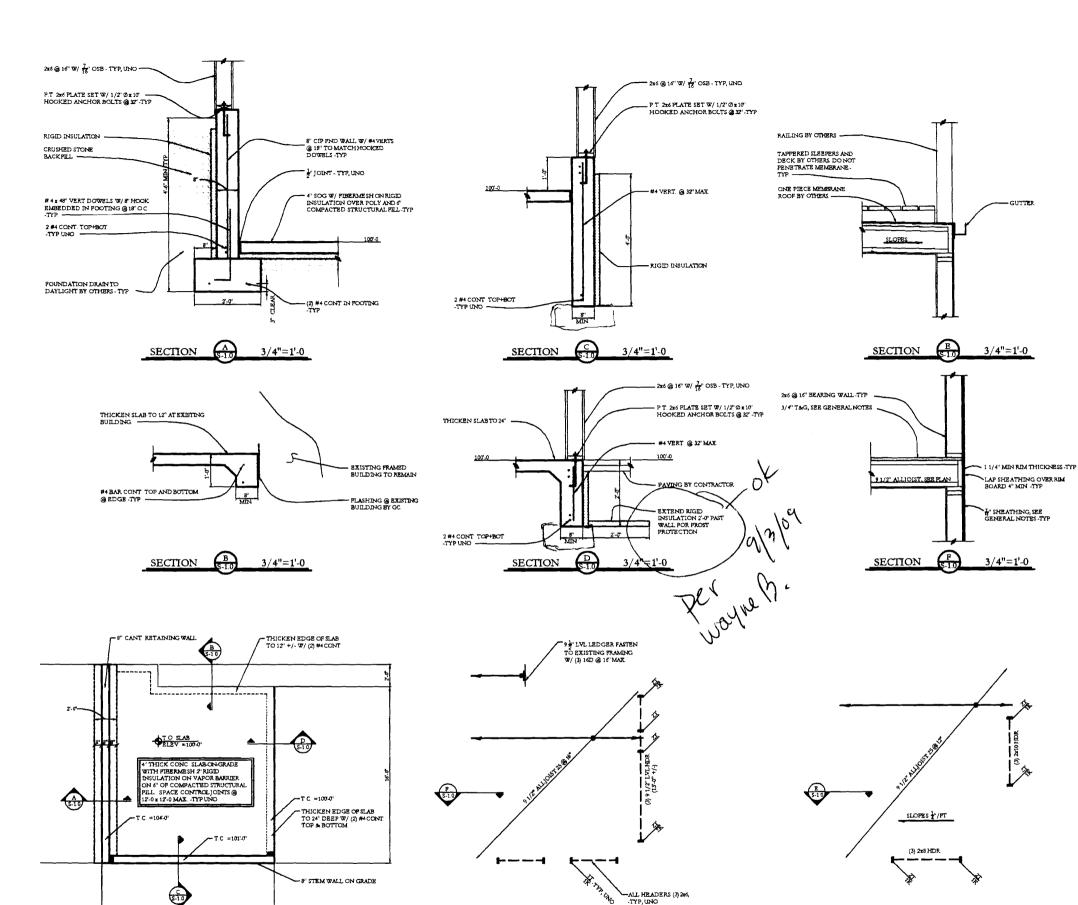

that require more space than currently available in a small apartment. We also plan to have this space available in the future for an in home occupation should it become needed. We would apply for necessary permits for any in home occupation at that time. This room is accessible from an existing door located in the second floor hallway. I have attached a drawing showing the access to the second level from the existing back hall.

The roof of the building will serve as a deck to replace the existing deck that is to be removed. This will be accessible from an existing exterior door on the third floor.

I hope this addresses your concerns regarding the use of the new accessory structure. Please call me if you need more information. 775-1892 or 712-8090

Sincerely

Wayne Barker



175-1892







NOTES: SCALE 1/4"=1'-0" 1. ALL WALLS ARE 8" W/ (2) #4 TOP AND BOTTOM, UND 2 STEP IN TOP OF FOUNDATION WALL IS INDICATED THUS AND SHOWS LOWER SIDE OF WALL

#### UPPER LEVEL FRAMING PLAN

NOTES: SCALE 1/4"=1'-0"

- 1 PLOOR DECK SHALL BE 3/4" TAG SHEATHING, SEE GENERAL NOTES FOR ADDITIONAL INFO 2 ALL WOOD COLUMNS IN 26 WALLS SHALL BE 3-26 AND IN 244 WALLS SHALL BE 3-24 UNLESS NOTED CITHERWISE ON PLANS
- 3 ALL FLOOR JOIST ARE 9 \$\frac{1}{2}\text{ALLJOIST 25 (3) 16" UNO}\$
  4 ALL HEADERS ARE DROPPED UNLESS NOTED OTHERWISE
  5 ALL HANGERS TO RECEVE MAX NATUNG-TYP
  6 ALL HEADERS ARE (3) 266 UNO

#### ROOF FRAMING PLAN

NOTES

SCALR 1/4"=1'-0"

- NOIES
  1. ROOF SHEATHING SHALL BE 5/8" OSB, SEE GENERAL NOTES FOR ADDITIONAL INFO
  2. ALL WOOD COLUMNS IN 245 WALLS SHALL BE 3-245 AND IN
  245