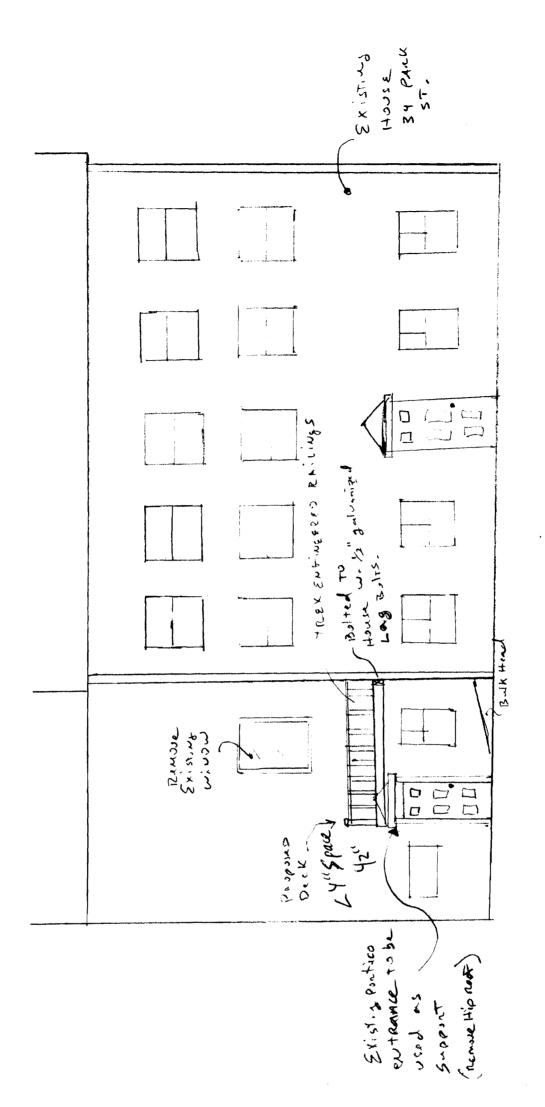

## DISPLAY THIS CARD ON PRINCIPAL FRONTAGE OF WORK

CITY OF PORTLAND

Please Read Application And Notes, If Any, Attached

BERNIT

Permit Number: 090815 Attached This is to certify that \_\_\_\_Vosburgh Tacha /Wayne Barker potprint = - 4 / 1 has permission to \_\_\_\_\_ Remove 2 decks and build attac n existin accesso structu AT 34 Park St 044 B011001 provided that the person or persons, file ting this permit shall comply with all or co on acc of the provisions of the Statutes of Ma e and of the 🕰 ices of the City of Portland regulating the construction, maintenance and use buildings and structures, and of the application on file in this department.