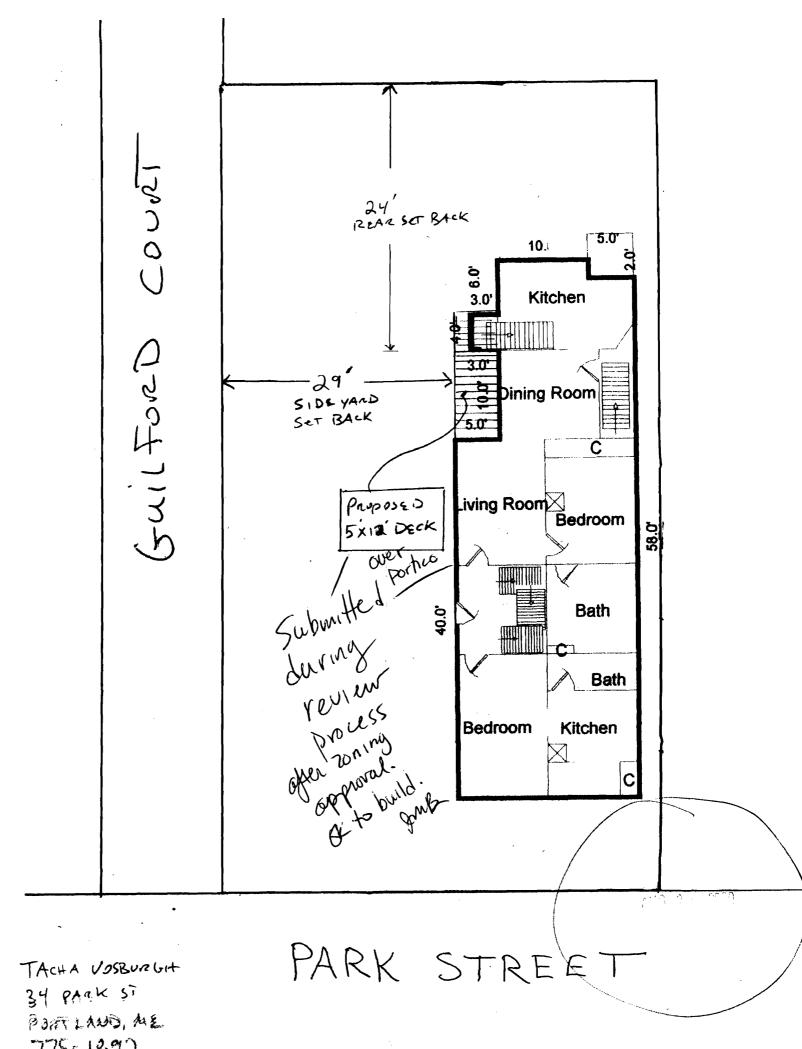

## DISPLAY THIS CARD ON PRINCIPAL FRONTAGE OF WORK

CITY OF PORTLAND

Please Read Application And Notes, If Any, Attached

BERNIT

Permit Number: 090815 Attached This is to certify that \_\_\_\_Vosburgh Tacha /Wayne Barker potprint = - 4 / 1 has permission to \_\_\_\_\_ Remove 2 decks and build attac n existin accesso structu AT 34 Park St 044 B011001 provided that the person or persons, file ting this permit shall comply with all or co on acc of the provisions of the Statutes of Ma e and of the 🕰 ices of the City of Portland regulating the construction, maintenance and use buildings and structures, and of the application on file in this department.