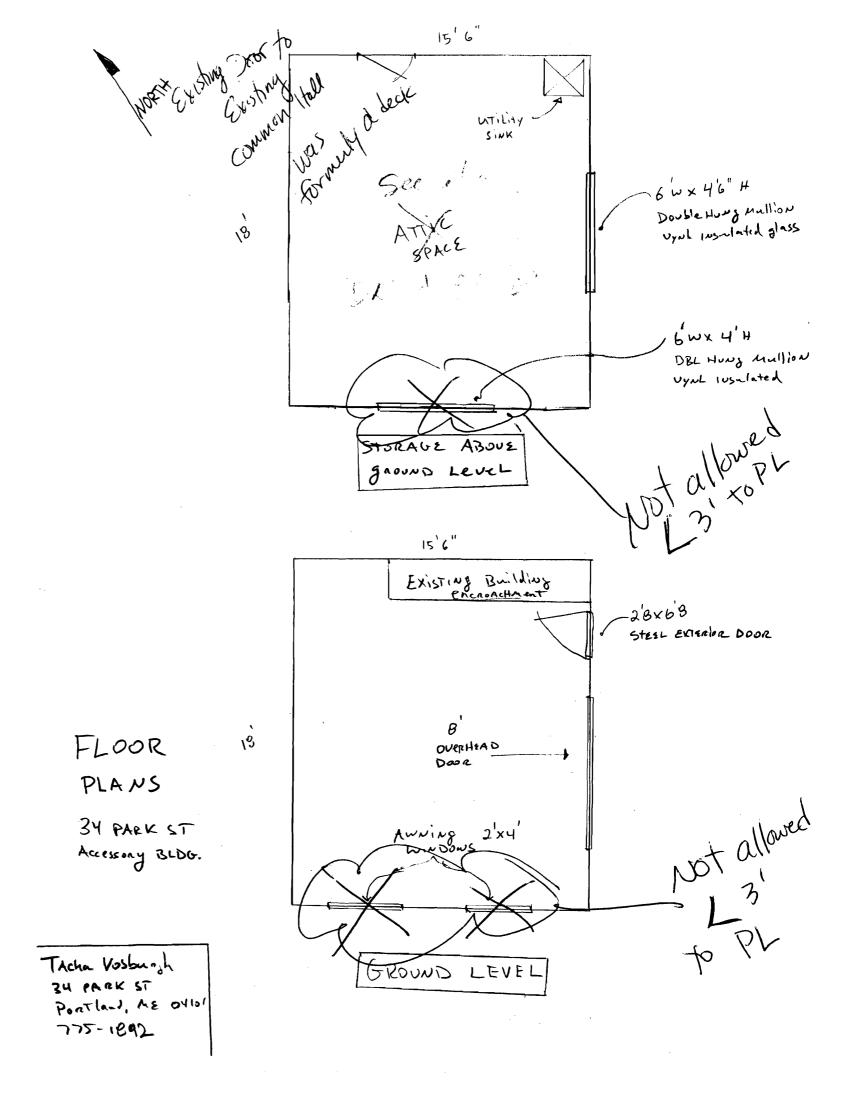

## DISPLAY THIS CARD ON PRINCIPAL FRONTAGE OF WORK

CITY OF PORTLAND

Please Read Application And Notes, If Any, Attached

BERNIT

Permit Number: 090815 Attached This is to certify that \_\_\_\_Vosburgh Tacha /Wayne Barker potprint = - 4 / 1 has permission to \_\_\_\_\_ Remove 2 decks and build attac n existin accesso structu AT 34 Park St 044 B011001 provided that the person or persons, file ting this permit shall comply with all or co on acc of the provisions of the Statutes of Ma e and of the 🕰 ices of the City of Portland regulating the construction, maintenance and use buildings and structures, and of the application on file in this department.