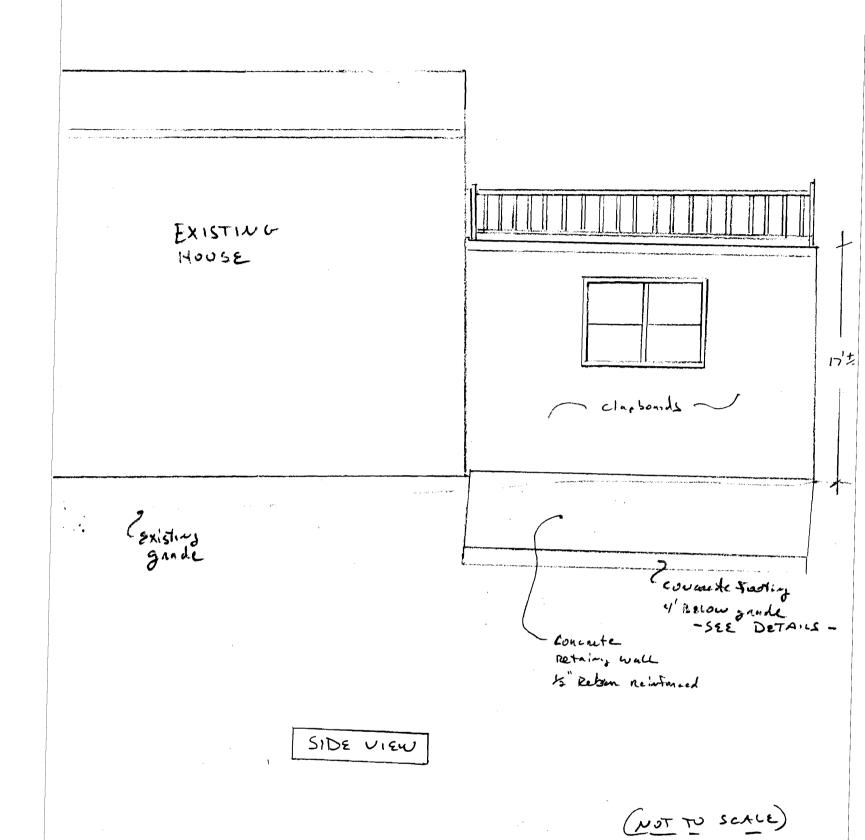

lteration, modification or addition permitted under this section shall be incompliance with all other applicable sections of this chapter. Nothing within this section shall be construed to permit an

Barkers task too De Carsage



775-1392



PARK STREET







\* Remode window @ second Floor + 1 NSTALL Extensor Door to New Deck = 26x66" outswing steel Door

constant new 5'x 12' Deck

Deck Franked with pressure treated 2x8's [6" on conter.
ATTACHED TO Existy House with 12" gullonized LAG ? AM TALL

LAS ZOITS @ 16" CENTER MINIMUM

TREX DECKING ZJARDS ON WALKING SLAFFICE.

· THEK ENSINEED Railing System (OR EDWINIST MANUELT HAME)



PORTLAND, ME MIOI 775-1892



TACHE Vobugh
34 PARK ST
PORTLAND, ME 04101
775-1892

END VIEW



Tache Vosburgh
34 PARK ST
PORTLUND, ME 04101
775-1892

SIDE VIEW













City of Portland, Maine - Building or Use Permit Application: 389 Congress Street, 04101, Tel: (207) 874-8703, FAX: 874-8716

| Over Address   Case   Control   Cont | Location of Construction:                                                                                                                            | Owner.                                                                                                                                      | Phone:                                                                                        |