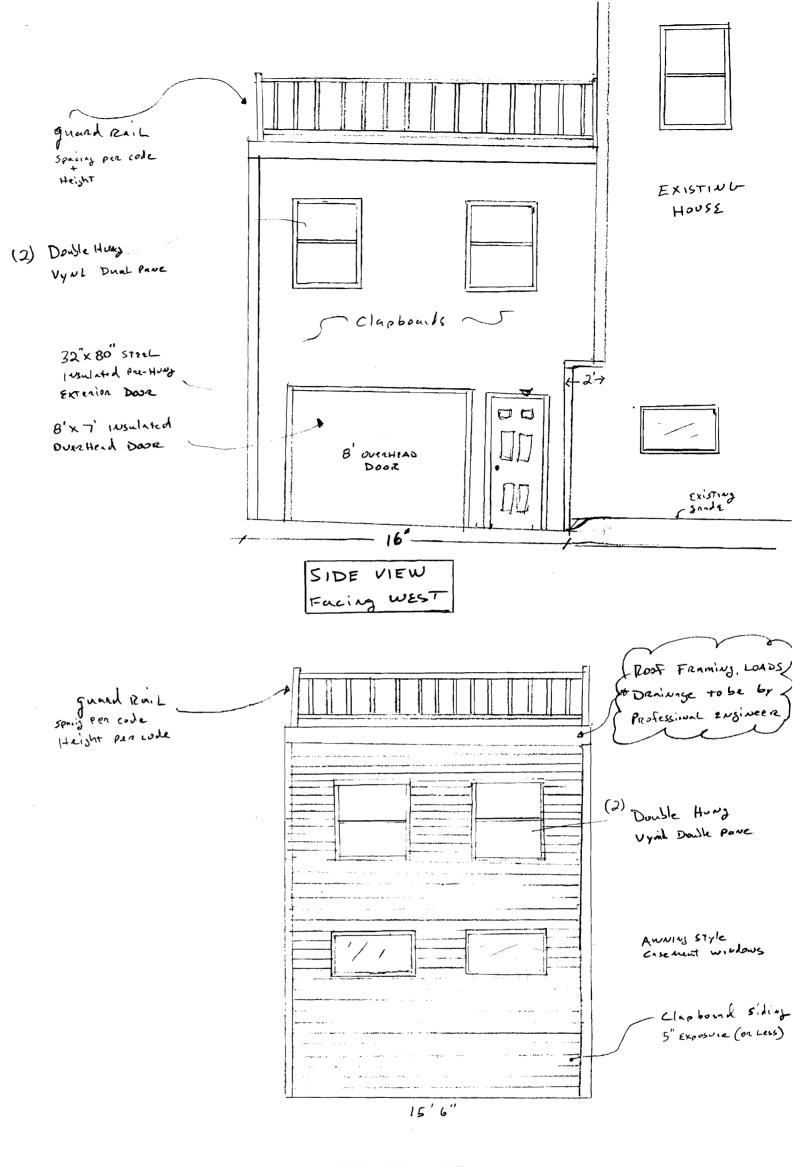

## DISPLAY THIS CARD ON PRINCIPAL FRONTAGE OF WORK

CITY OF PORTLAND

Please Read Application And Notes, If Any, Attached

BERNIT

Permit Number: 090815 Attached This is to certify that \_\_\_\_Vosburgh Tacha /Wayne Barker potprint = - 4 / 1 has permission to \_\_\_\_\_ Remove 2 decks and build attac n existin accesso structu AT 34 Park St 044 B011001 provided that the person or persons, file ting this permit shall comply with all or co on acc of the provisions of the Statutes of Ma e and of the 🕰 ices of the City of Portland regulating the construction, maintenance and use buildings and structures, and of the application on file in this department.