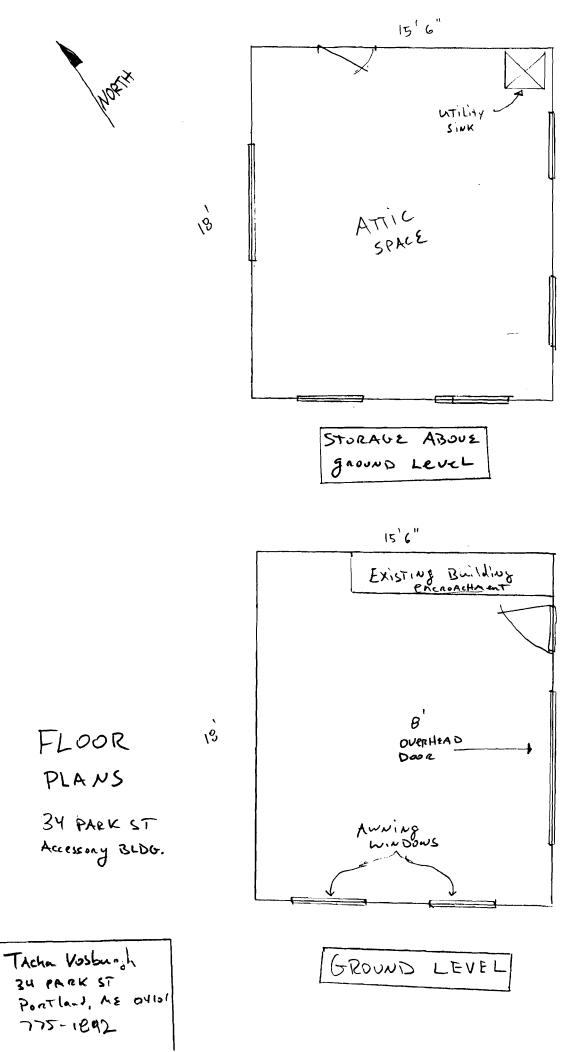

ermits, nor is it an authorization for construction. You should first check with the Building Inspections Office, Room 315, City Hall (874-8703), to determine what other City permits, such as a building permit, will be required.

#### Planning Barbara Barhydt

August 19, 2009 – 34 Park Street

I visited the site on August 4, 2009 and discussed at the development review meeting on August 3. I asked for clarification from Marge Schmuckal that the proposed addition was within an existing foundation and foot print. Questions were also raised regarding the use.

The applicant did respond to the questions in writing and Marge provided me with the letter on August 19<sup>th</sup>.

I am granting the exemption with the condition that all required building permits are obtained by the applicant.







Tacha Vosbunsh
34 PARK ST
PORTINA, ME 04101
775.1892

SIDE VIEW





## RECEIVED

City of Portland

Planning Division

AUG

**B** 



August 10, 2009

City of Portland

207-874-8695

Marge Schmuckal Zoning Administrator

Re: 34 Park street accessory structure

Dear Marge,

The first floor of the accessory structure, on the ground level, will be used primarily for storage of garden tools, trash and recycling containers, lawn mower, paint supplies, etc. I will also have a workbench for repairs and maintenance of the property. This space will be unheated and have no plumbing. The space is not large enough to store a vehicle. The overhead door is for convenience, as well as light and air, as I use the space mainly during summer months.

The second level will be used as a workspace for sewi