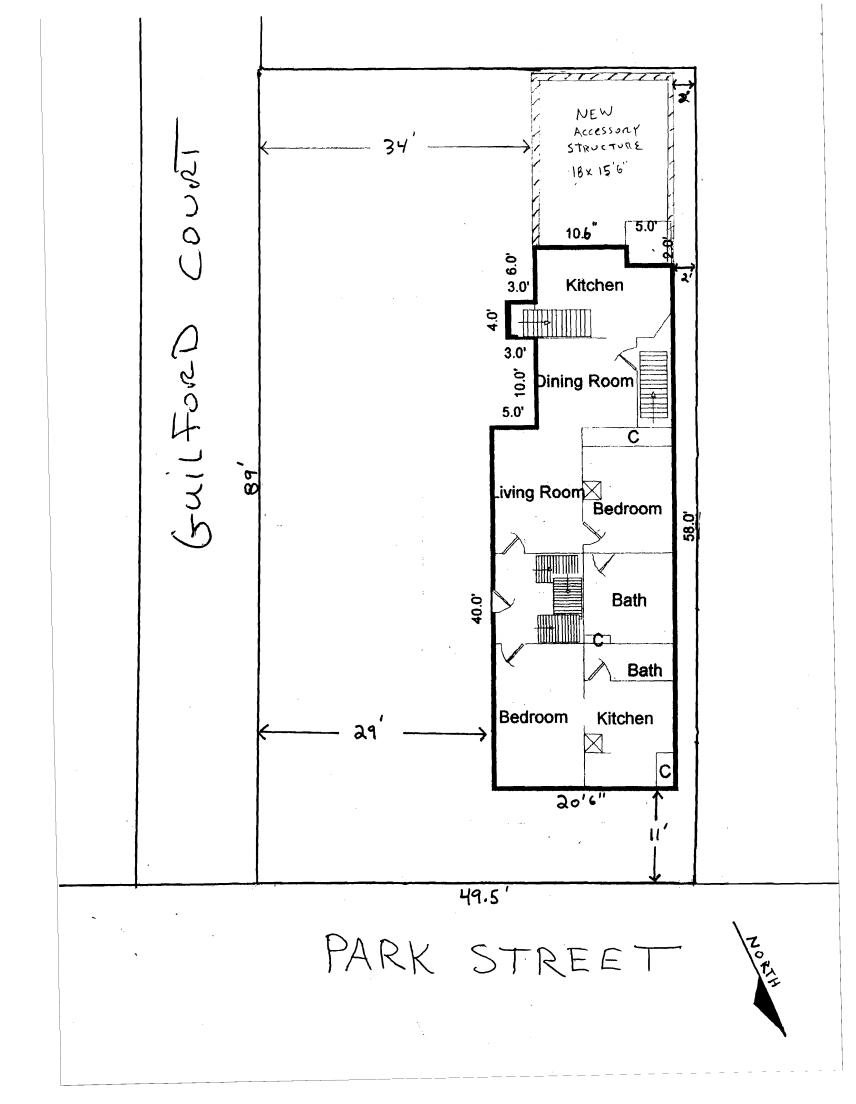

check with the Building Inspections Office, Room 315, City Hall (874-8703), to determine what other City permits, such as a building permit, will be required.

#### Planning Barbara Barhydt

August 19, 2009 – 34 Park Street

I visited the site on August 4, 2009 and discussed at the development review meeting on August 3. I asked for clarification from Marge Schmuckal that the proposed addition was within an existing foundation and foot print. Questions were also raised regarding the use.

The applicant did respond to the questions in writing and Marge provided me with the letter on August 19<sup>th</sup>.

I am granting the exemption with the condition that all required building permits are obtained by the applicant.







Tacha Vosbunsh
34 PARK ST
PORTINA, ME 04101
775.1892

SIDE VIEW





## RECEIVED

City of Portland

Planning Division

AUG

**B** 



August 10, 2009

City of Portland

207-874-8695

Marge Schmuckal Zoning Administrator

Re: 34 Park street accessory structure

Dear Marge,

The first floor of the accessory structure, on the ground level, will be used primarily for storage of garden tools, trash and recycling containers, lawn mower, paint supplies, etc. I will also have a workbench for repairs and maintenance of the property. This space will be unheated and have no plumbing. The space is not large enough to store a vehicle. The overhead door is for convenience, as well as light and air, as I use the space mainly during summer months.

The second level will be used as a workspace for sewing, sculpting, and projects that require more space than currently av