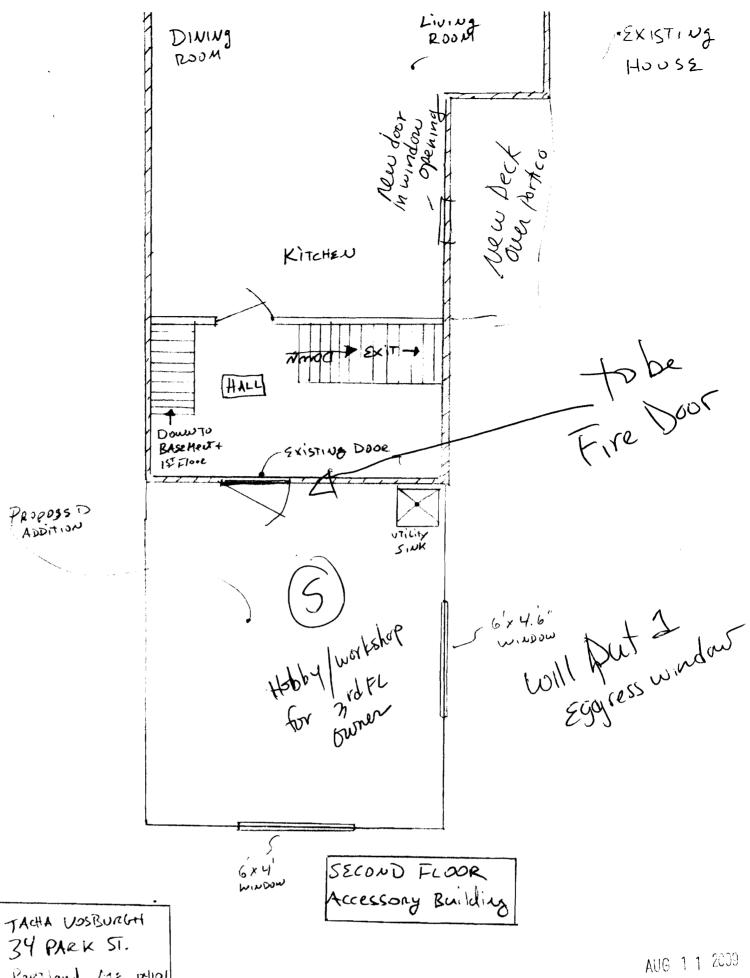

## DISPLAY THIS CARD ON PRINCIPAL FRONTAGE OF WORK

CITY OF PORTLAND

Please Read Application And Notes, If Any, Attached

BERNIT

Permit Number: 090815 Attached This is to certify that \_\_\_\_Vosburgh Tacha /Wayne Barker potprint = - 4 / 1 has permission to \_\_\_\_\_ Remove 2 decks and build attac n existin accesso structu AT 34 Park St 044 B011001 provided that the person or persons, file ting this permit shall comply with all or co on acc of the provisions of the Statutes of Ma e and of the 🕰 ices of the City of Portland regulating the construction, maintenance and use buildings and structures, and of the application on file in this department.