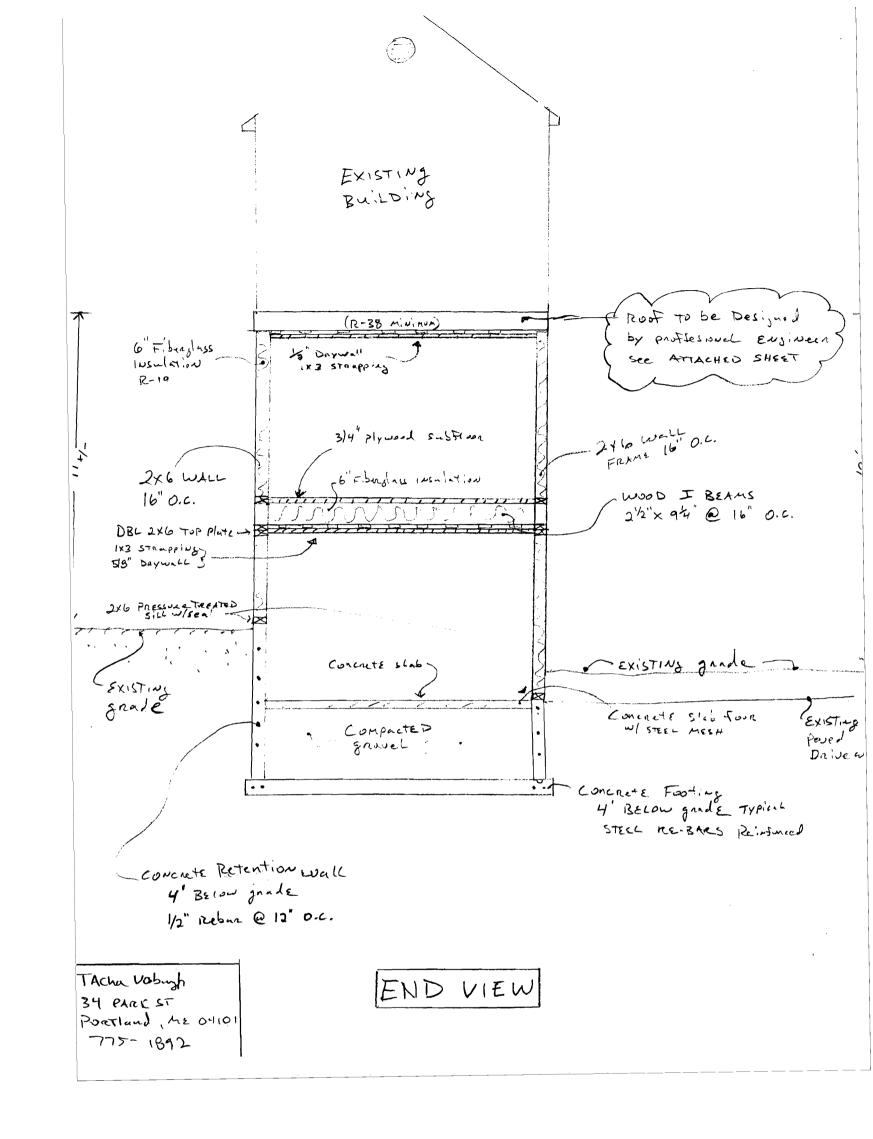

permits, nor is it an authorization for construction. You should first check with the Building Inspections Office, Room 315, City Hall (874-8703), to determine what other City permits, such as a building permit, will be required.

#### Planning Barbara Barhydt

August 19, 2009 – 34 Park Street

I visited the site on August 4, 2009 and discussed at the development review meeting on August 3. I asked for clarification from Marge Schmuckal that the proposed addition was within an existing foundation and foot print. Questions were also raised regarding the use.

The applicant did respond to the questions in writing and Marge provided me with the letter on August 19<sup>th</sup>.

I am granting the exemption with the condition that all required building permits are obtained by the applicant.







Tacha Vosbunsh
34 PARK ST
PORTINA, ME 04101
775.1892

SIDE VIEW





## RECEIVED

City of Portland

Planning Division

AUG

**B** 



August 10, 2009

City of Portland

207-874-8695

Marge Schmuckal Zoning Administrator

Re: 34 Park street accessory structure

Dear Marge,

The first floor of the accessory structure, on the ground level, will be used primarily for storage of garden tools, trash and recycling containers, lawn mower, paint supplies, etc. I will also have a workbench for repairs and maintenance of the property. This space will be unheated and have no plumbing. The space is not large enough to store a vehicle. The overhead door is for convenience, as well as light and air, as I use the space mainly during summer months.

The second level will be used as a workspace for se