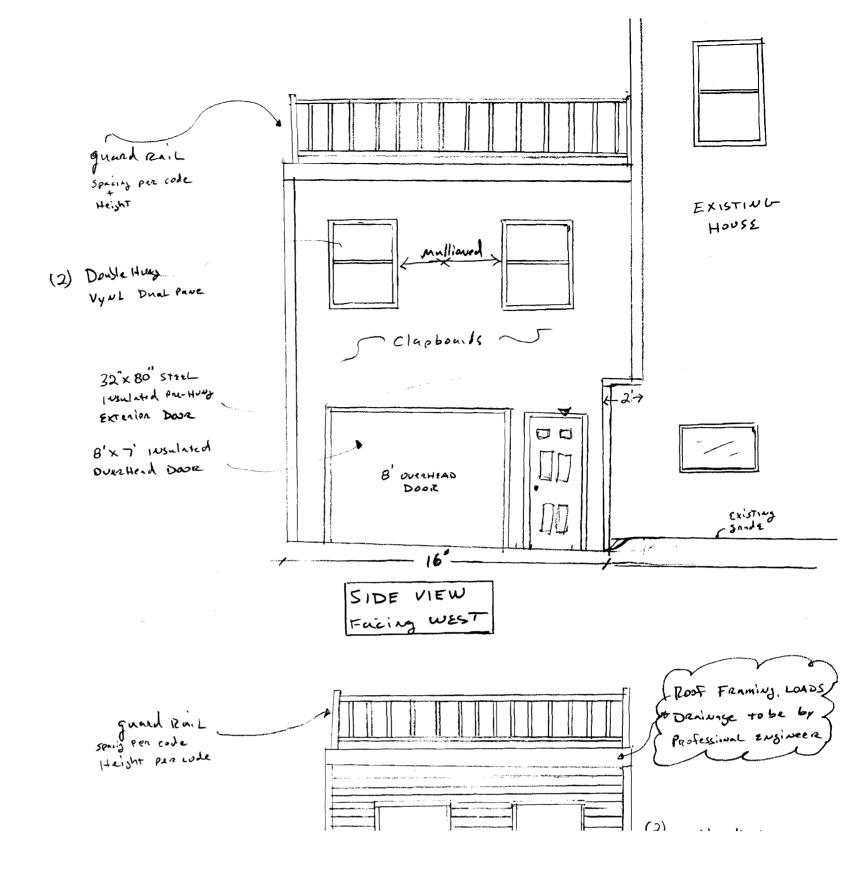

eration, modification or addition permitted under this section shall be incompliance with all other applicable sections of this chapter. Nothing within this section shall be construed to permit an

Barkers task too De Carsage



775-1392



PARK STREET







\* Remode window @ second Floor + 1 NSTALL Extensor Door to New Deck = 26x66" outswing steel Door

constant new 5'x 12' Deck

Deck Franked with pressure treated 2x8's [6" on conter.
ATTACHED TO Existy House with 12" gullonized LAG ? AM TALL

LAS ZOITS @ 16" CENTER MINIMUM

TREX DECKING ZJARDS ON WALKING SLAFFICE.

· THEK ENSINEED Railing System (OR EDWINIST MANUELT HAME)



PORTLAND, ME MIOI 775-1892



TACHE Vobugh
34 PARK ST
PORTLAND, ME 04101
775-1892

END VIEW



Tache Vosburgh
34 PARK ST
PORTLUND, ME 04101
775-1892

SIDE VIEW













City of Portland, Maine - Building or Use Permit Application: 389 Congress Street, 04101, Tel: (207) 874-8703, FAX: 874-8716

| Over Address   Case   Control   Cont | Location of Construction:                                                                                                                            | Owner.                                                                                                                                      | Phone:                                                                                        |