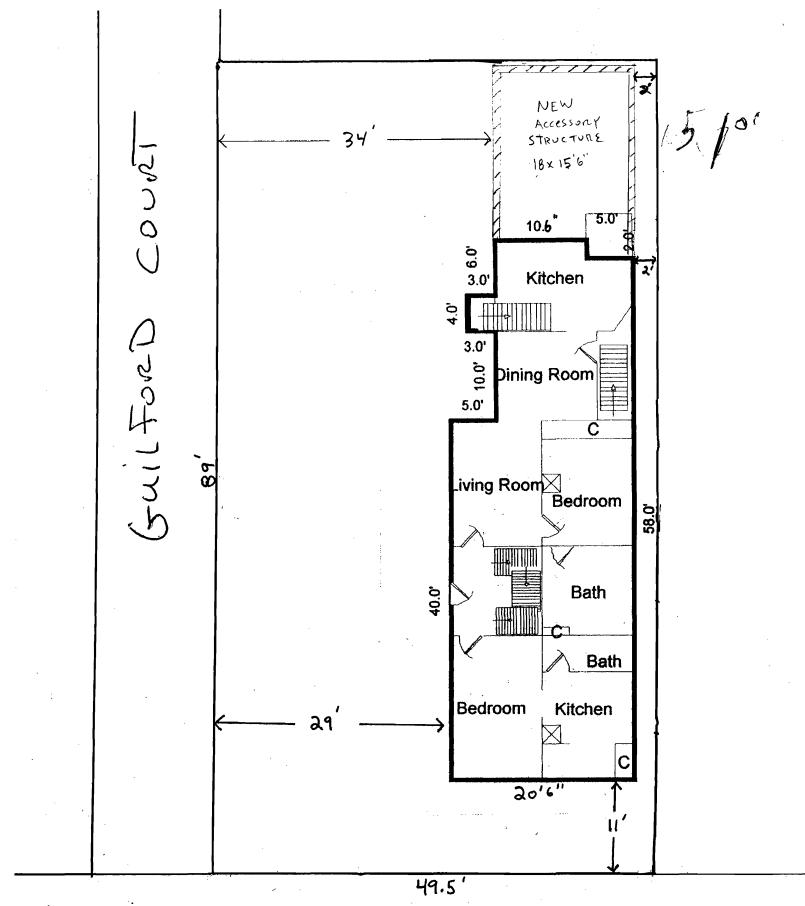

## DISPLAY THIS CARD ON PRINCIPAL FRONTAGE OF WORK

CITY OF PORTLAND

Please Read Application And Notes, If Any, Attached

BERNIT

Permit Number: 090815 Attached This is to certify that \_\_\_\_Vosburgh Tacha /Wayne Barker potprint = - 4 / 1 has permission to \_\_\_\_\_ Remove 2 decks and build attac n existin accesso structu AT 34 Park St 044 B011001 provided that the person or persons, file ting this permit shall comply with all or co on acc of the provisions of the Statutes of Ma e and of the 🕰 ices of the City of Portland regulating the construction, maintenance and use buildings and structures, and of the application on file in this department.