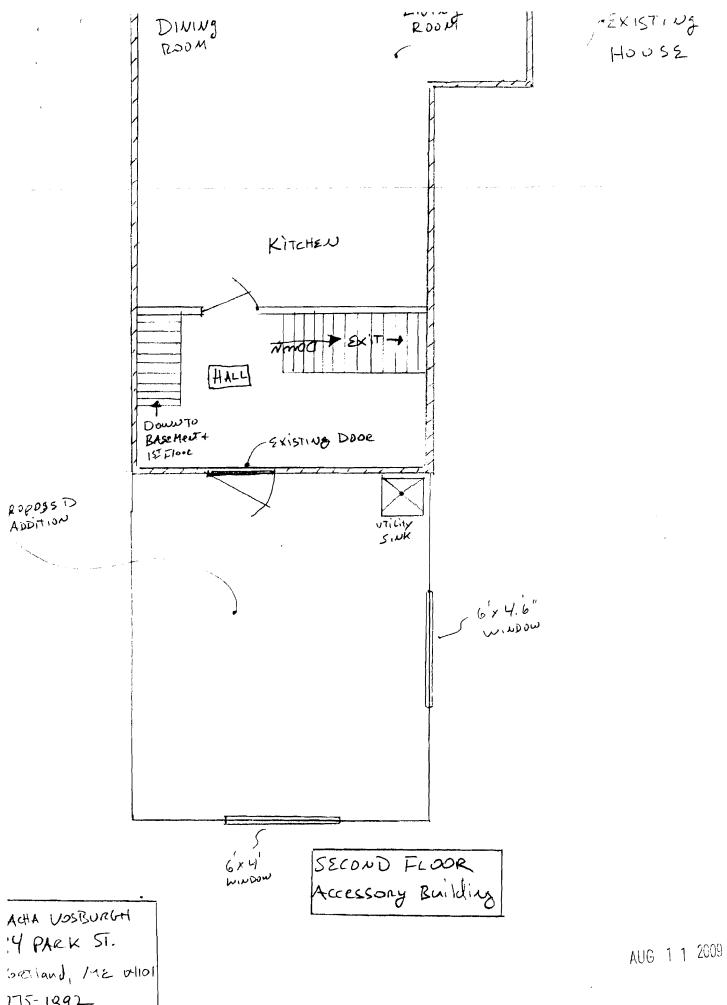

## DISPLAY THIS CARD ON PRINCIPAL FRONTAGE OF WORK

CITY OF PORTLAND

Please Read Application And Notes, If Any, Attached

BERNIT

Permit Number: 090815 Attached This is to certify that \_\_\_\_Vosburgh Tacha /Wayne Barker potprint = - 4 / 1 has permission to \_\_\_\_\_ Remove 2 decks and build attac n existin accesso structu AT 34 Park St 044 B011001 provided that the person or persons, file ting this permit shall comply with all or co on acc of the provisions of the Statutes of Ma e and of the 🕰 ices of the City of Portland regulating the construction, maintenance and use buildings and structures, and of the application on file in this department.