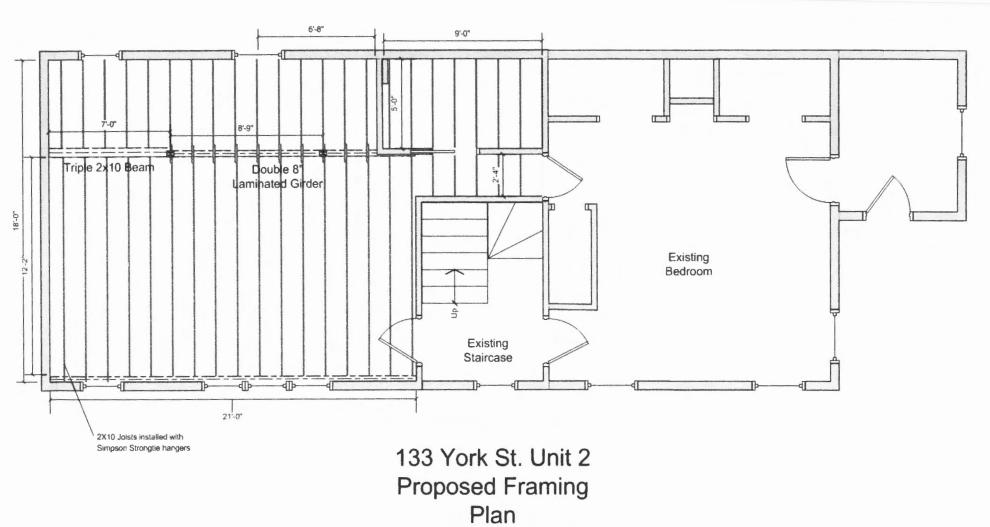

| City of Portland,                                                                            | Maine - Building or Use         | Permit Applica               | tion            | Pe                            | rmit No:                          | Issue Date         | :                         | CBL:                  |
|----------------------------------------------------------------------------------------------|---------------------------------|------------------------------|-----------------|-------------------------------|-----------------------------------|--------------------|---------------------------|-----------------------|
|                                                                                              | 04101 Tel: (207) 874-8703       |                              |                 | 2                             | 013-00075                         |                    |                           | 044 A029001           |
| Location of Construction:                                                                    | Owner Name:                     | ala an an an an              | Owne            | er A                          | ddress:                           | A*                 |                           | Phone:                |
| 133 YORK ST - Unit 2 EDWARDS E SARITA EDW                                                    |                                 |                              |                 | RK ST PORTLAND, ME            |                                   | (207) 415-9397     |                           |                       |
| Business Name:                                                                               | Contractor Name                 | Contractor Name:             |                 | Contractor Address:           |                                   |                    |                           | Phone                 |
| Saridel H                                                                                    |                                 | I F                          |                 | PO BOX 8734 Portland ME 04104 |                                   |                    |                           |                       |
| Lessee/Buyer's Name                                                                          | Phone:                          | Phone:                       |                 | Permit Type:                  |                                   |                    | Zone:                     |                       |
|                                                                                              |                                 |                              |                 | Alterations - Duplex          |                                   |                    |                           | R6                    |
| Past Use:                                                                                    | Proposed Use:                   | Proposed Use:                |                 | Permit Fee: Cost of Wor       |                                   |                    | k:                        | CEO District:         |
| 2 FAMILY                                                                                     | 2 FAMILY                        |                              |                 | \$50.00 \$3,00                |                                   |                    | 3,000.00                  | 3                     |
|                                                                                              |                                 |                              | FIRE            | E DE                          | CPT:                              | Approved<br>Denied | INSPECTI<br>Use Group     |                       |
|                                                                                              |                                 |                              |                 |                               |                                   | N/A                |                           |                       |
| Proposed Project Descripti                                                                   |                                 | ·····                        | 4               |                               |                                   |                    |                           |                       |
|                                                                                              | id minor floor construction, Un | it 2 -                       | Signa           | ature                         |                                   |                    | Signature:                |                       |
| Reconstruct Anonon un                                                                        | in minor noor construction, on  | III 2.                       |                 |                               | RIAN ACTIVITIES DISTRICT (P.A.D.) |                    |                           |                       |
|                                                                                              |                                 |                              |                 |                               |                                   |                    |                           |                       |
|                                                                                              |                                 |                              | A               | Actio                         | n: Approv                         | ed App             | proved w/Cor              | ditions Denied        |
|                                                                                              |                                 |                              | S               | Signa                         | ture:                             |                    | Da                        | te:                   |
| Permit Taken By: Date Applied For:                                                           |                                 |                              |                 |                               | Zoning                            | Approva            | ıl                        |                       |
| bjs 01/11/2013                                                                               |                                 |                              |                 |                               |                                   |                    |                           |                       |
| 1. This permit applic                                                                        | ation does not preclude the     | Special Zone or F            | Reviews         | 6                             | Zonin                             | g Appeal           |                           | Historic Preservation |
| Applicant(s) from meeting applicable State and Federal Rules.                                |                                 | Shoreland                    |                 | Variance                      |                                   |                    | Not in District or Landma |                       |
| <ol> <li>Building permits do not include plumbing,<br/>septic or electrical work.</li> </ol> |                                 | Wetland                      |                 | Miscellaneous                 |                                   |                    | Does Not Require Review   |                       |
| 3. Building permits a within six (6) mor                                                     | Flood Zone                      |                              | Conditional Use |                               |                                   | Requires Review    |                           |                       |
| False information may invalidate a building permit and stop all work                         |                                 | Subdivision                  |                 |                               | Interpreta                        | ation              |                           | Approved              |
|                                                                                              |                                 | Site Plan                    |                 |                               |                                   | d                  |                           | Approved w/Conditions |
|                                                                                              | HORAW                           | Maj 🗌 Minor,                 | мм              | ]                             | Denied                            |                    |                           | Denied                |
|                                                                                              | JON                             | OKw/cond, )<br>Date: 1/14/13 | Fren            |                               | Date:                             |                    | Date:                     | ABU                   |
| IMAN                                                                                         | 1 2                             |                              |                 |                               |                                   |                    |                           |                       |