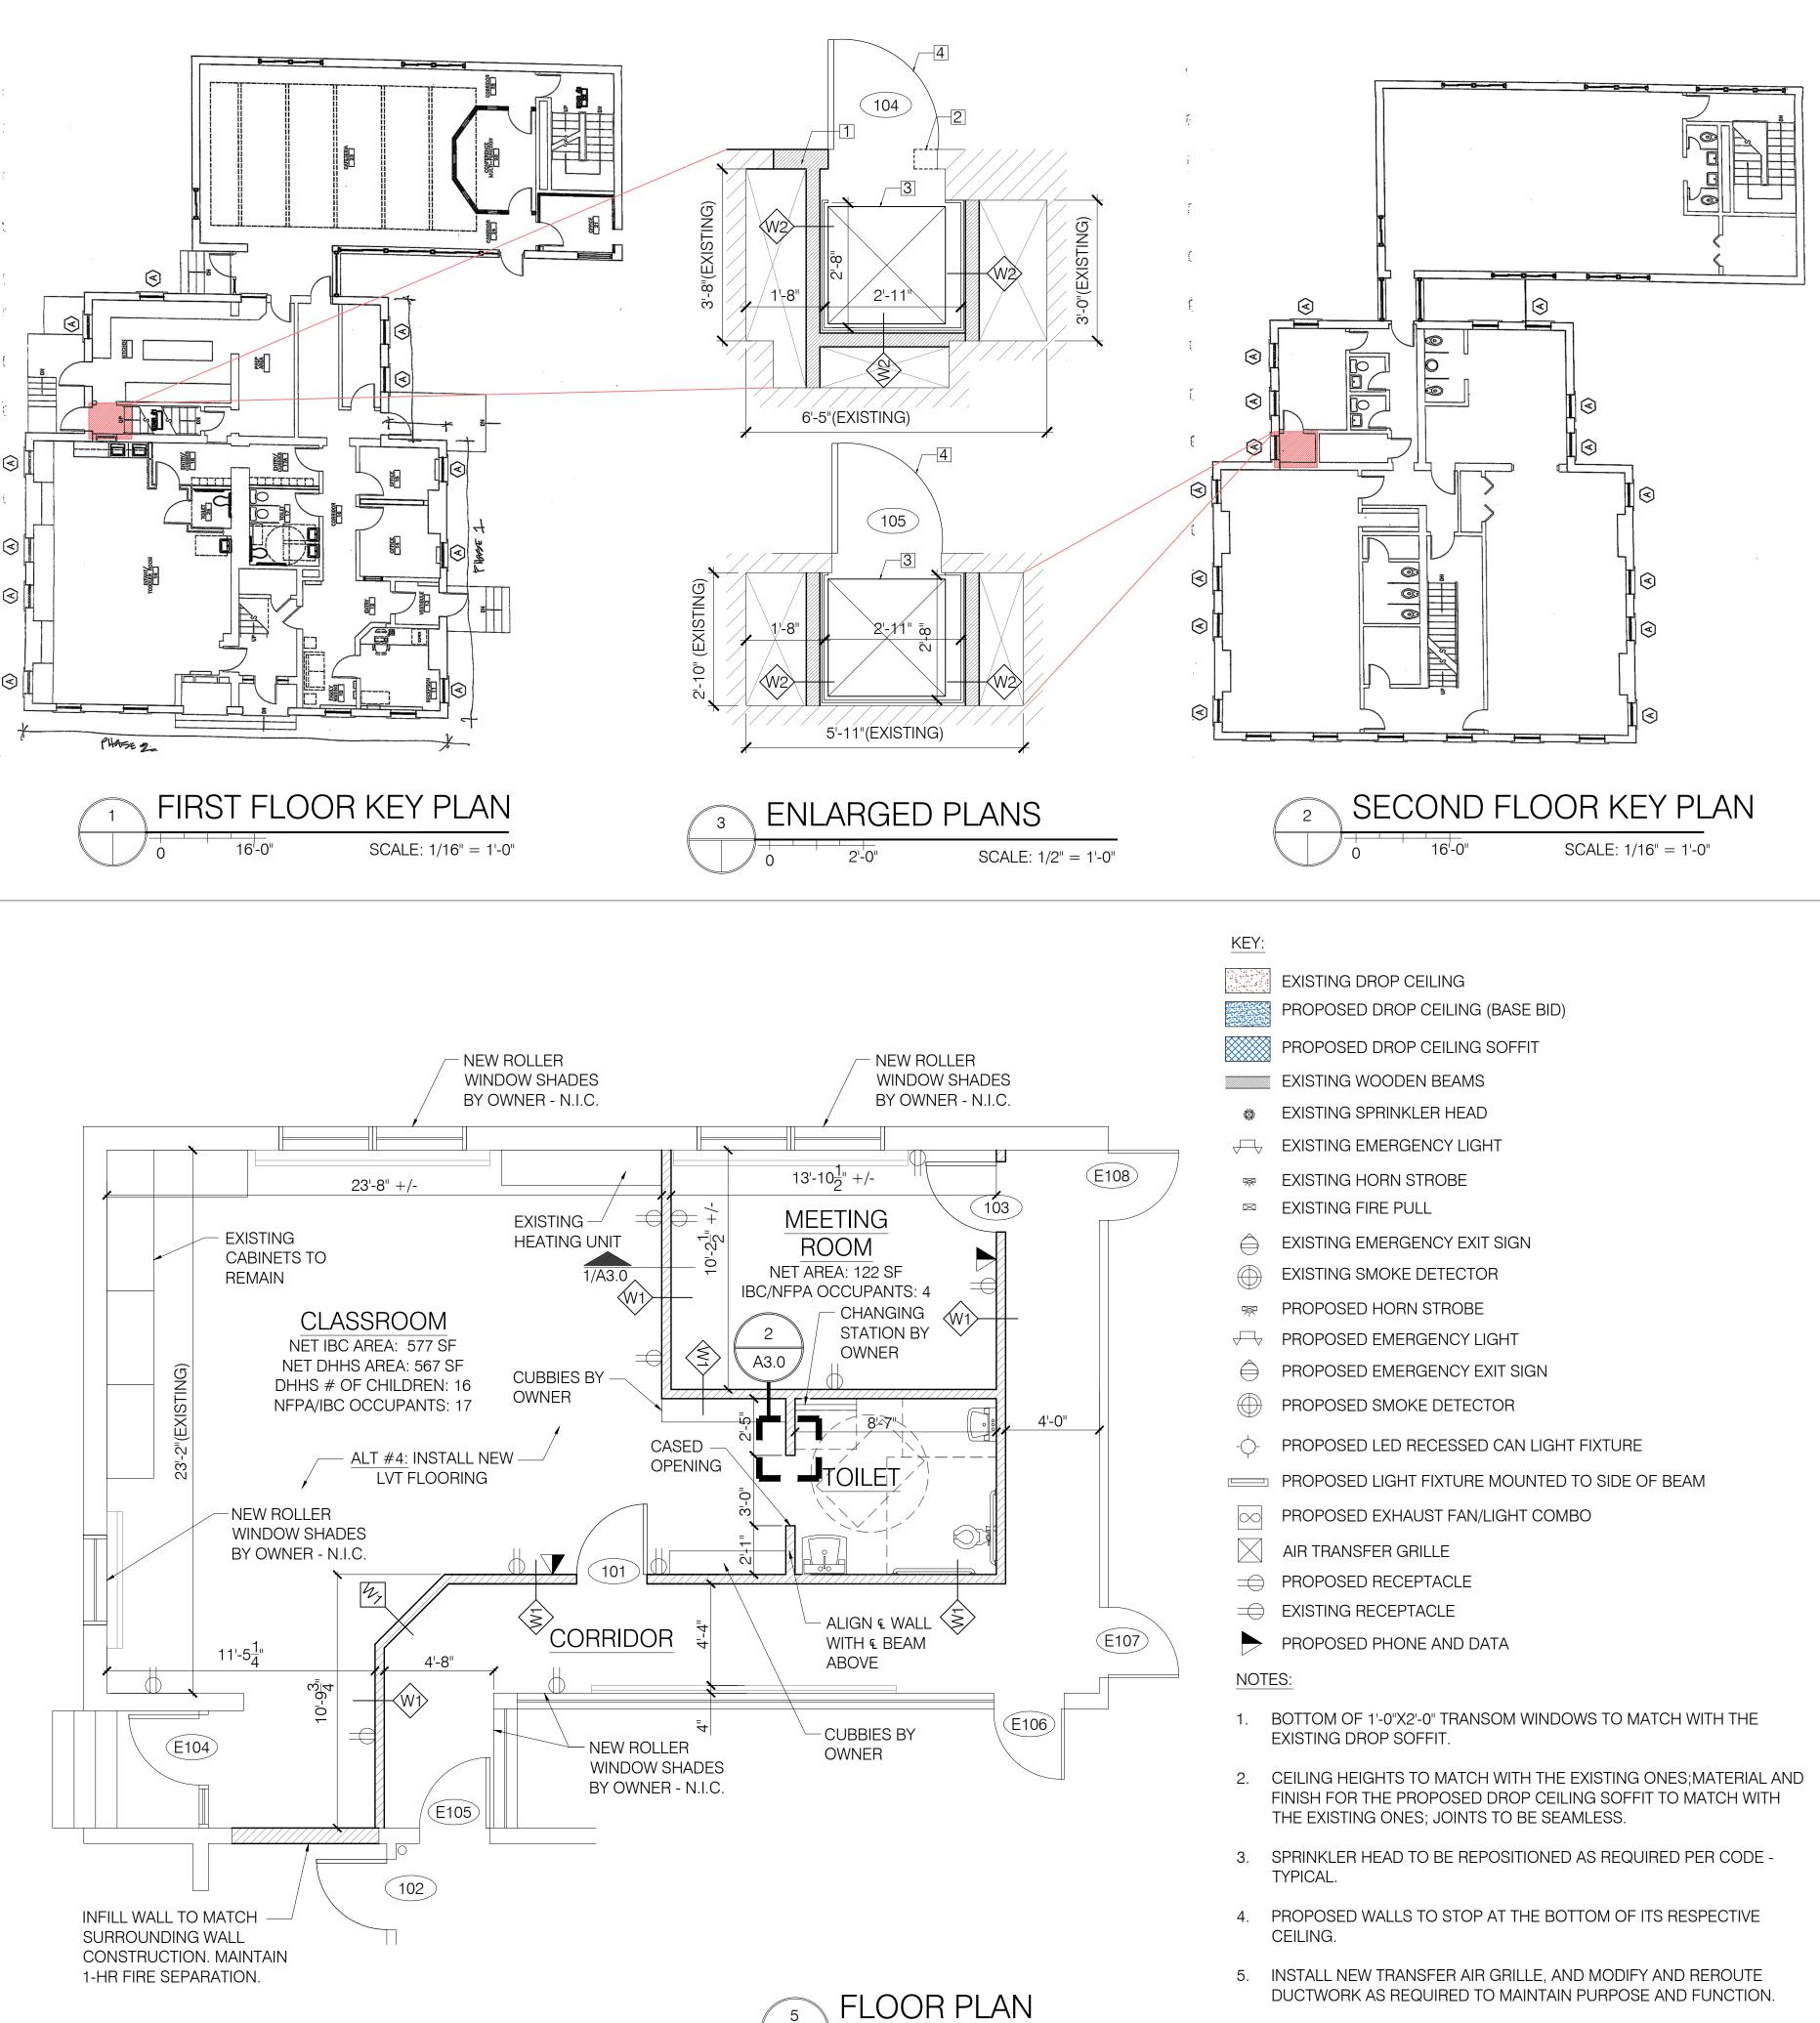

## NOTES:

CORE DRILL EXTERIOR WALL MASONRY AND INSTALL NEW EXHAUST

HOOD AND ASSOCIATED DUCTWORK. PROPERLY SEAL AND FLASH

PENETRATION FOR A WEATHERTIGHT INSTALLATION.

SCALE: 1/4" = 1'-0"

- PROPOSED WALL TO SUPPORT THE DUMBWAITER SHAFT.
- REMOVE EXISTING WALL TO PROVIDE OPENING FOR THE LIFT AS REQUIRED BY THE MANUFACTURER.
- 3. DUMBWAITER/GOODS LIFT AS PER MANUFACTURERS SPECIFICATION.
- 4. INSTALL DOOR PROVIDED BY DUMBWAITER MANUFACTURER.
- 5. ALTERNATIVE #1: DUMBWAITER AND SHAFT NOT IN SCOPE.