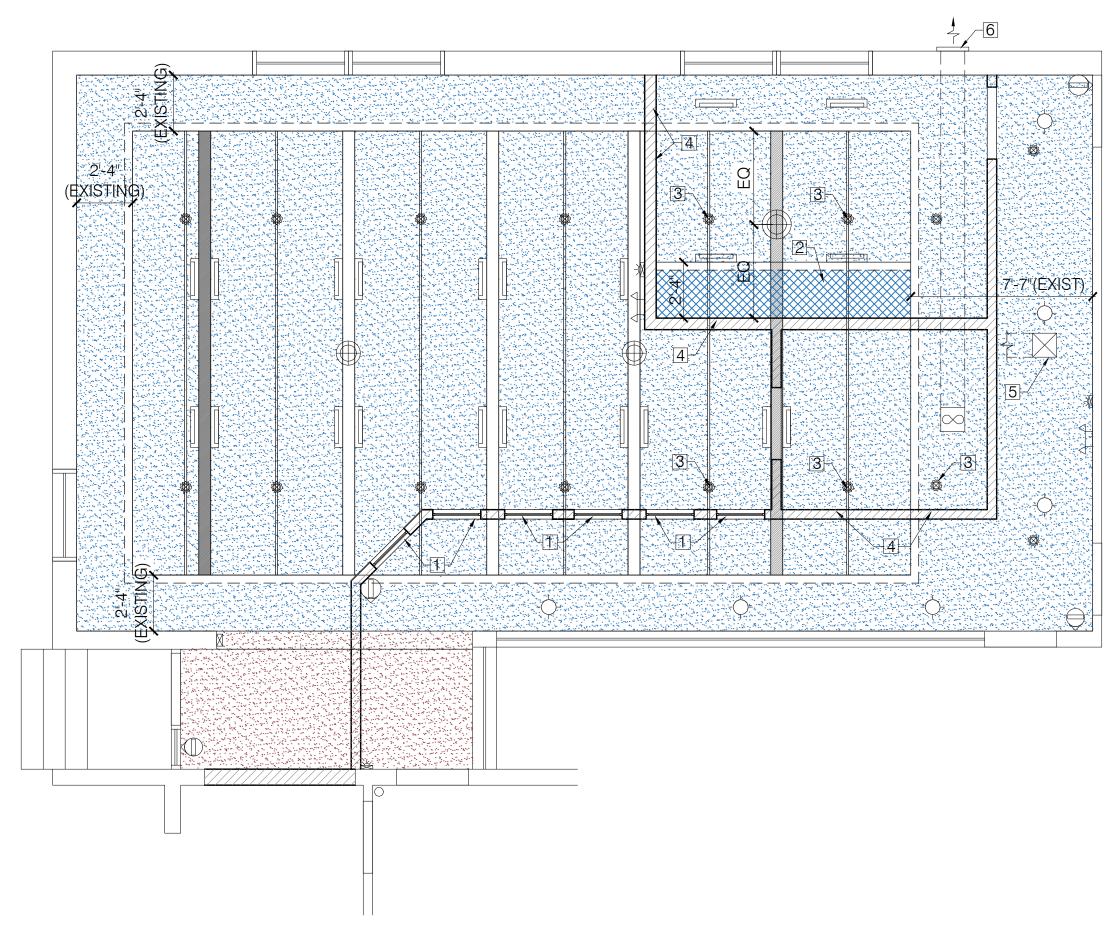

## NOTES:

CORE DRILL EXTERIOR WALL MASONRY AND INSTALL NEW EXHAUST

HOOD AND ASSOCIATED DUCTWORK. PROPERLY SEAL AND FLASH

PENETRATION FOR A WEATHERTIGHT INSTALLATION.

SCALE: 1/4" = 1'-0"

- PROPOSED WALL TO SUPPORT THE DUMBWAITER SHAFT.
- REMOVE EXISTING WALL TO PROVIDE OPENING FOR THE LIFT AS REQUIRED BY THE MANUFACTURER.
- 3. DUMBWAITER/GOODS LIFT AS PER MANUFACTURERS SPECIFICATION.
- 4. INSTALL DOOR PROVIDED BY DUMBWAITER MANUFACTURER.
- 5. ALTERNATIVE #1: DUMBWAITER AND SHAFT NOT IN SCOPE.