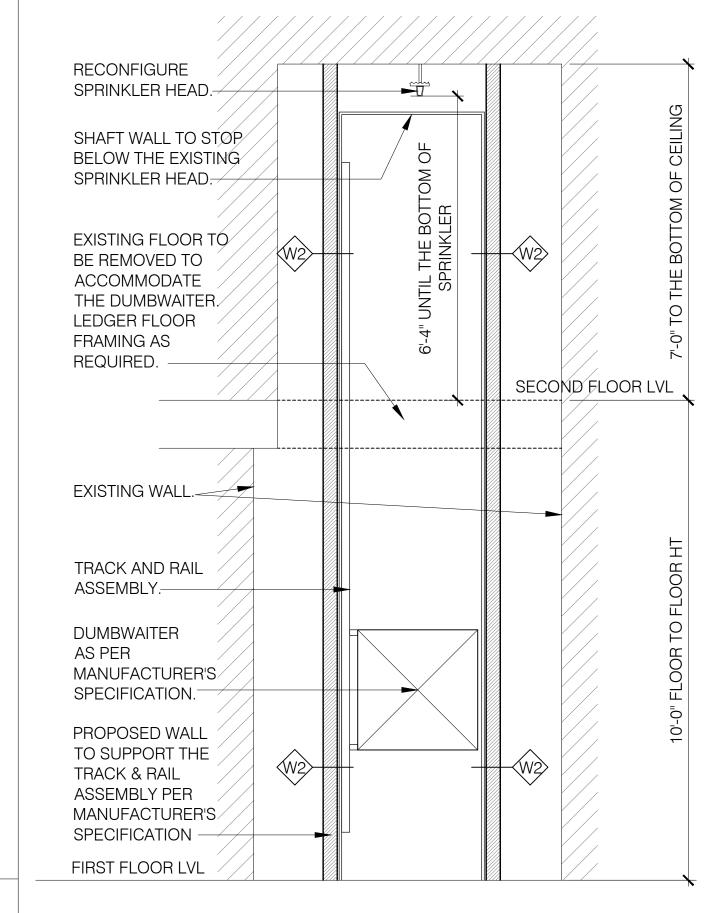

SECTION @ THE DUMBWAITER SHAFT SCALE: 1/2" = 1'-0"

ΣΟ 80 TODDLER

CMDN

S PERMIT

DRAWN **AEW** SHEET T

1SSUE DATE
2.20.18
SHEET SCALE
1/4" = 1'-0"