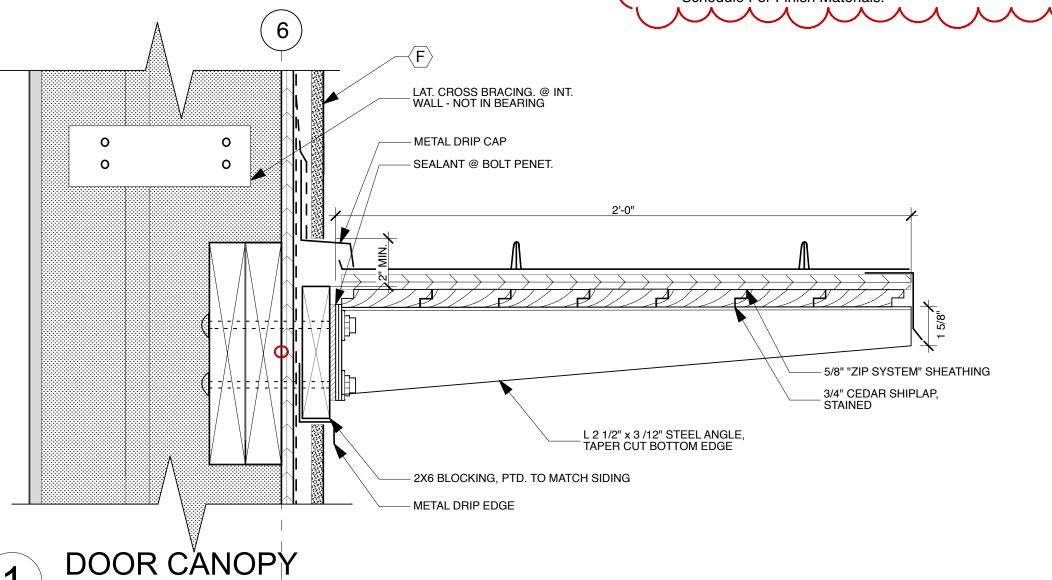

EXTERIOR WALL: ~R-36 Exterior Siding Type S1, S2 or S3 (See Elevations for Extents), On Rainscreen (1x3 K.D. strapping or "Home Slicker" - see siding type for extents, incl. black vinyl bug screen), On Weather Resistant Barrier (WRB),On 1/2" "Zip System Wall Sheathing" w/ Taped Seams, On 10" Double Stud Wall (See Struct.) w/ Full-Depth Dense-Packed Cellulose (R-36), on 5/8" Type X GWB. See Interior Finish Schedule for Finish Materials.