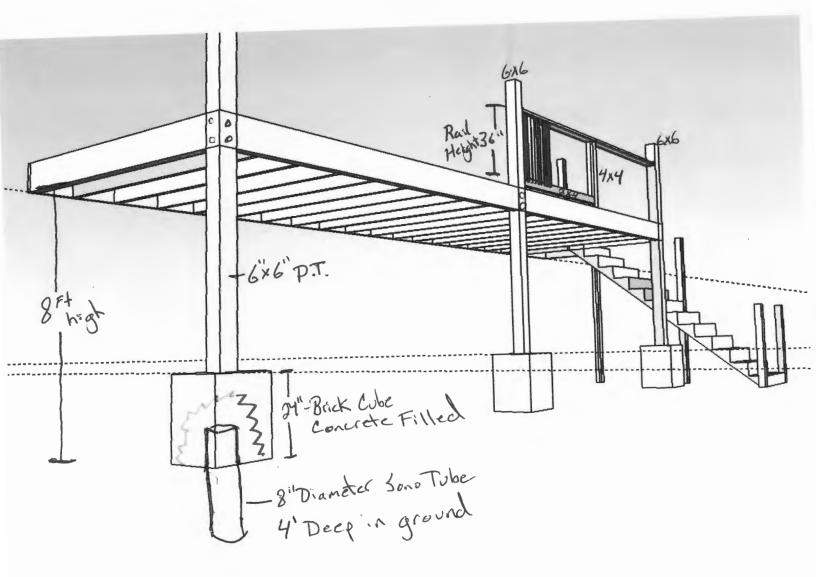

## Building

- 1. Separate permits are required for any electrical: plumbing, sprinkler, fire alarm, HVAC systems, commercial hood exhaust systems and fuel tanks. Separate plans may need to be submitted for approval as a part of this process.
- 2. The maximum riser height shall be 7 3/4 inches; the minimum tread depth shall be 10 inches.
- 3. A graspable handrail (34-38 inches in height) shall be provided on at least one side of each continuous run of treads or flight with four or more risers. Fall protection (36 inches) from exterior decks may be required if floor joist are at or above thirty (30) inches from grade.
- 4. R311.5.1 Attachment. Exterior landings, decks, balconies, stairs and similar facilities shall be positively anchored to the primary structure to resist both vertical and lateral forces or shall be designed to be self-supporting. Attachment shall not be accomplished by use of toenails or nails subject to withdrawal.
- 5. R502.6 Bearing. The ends of each joist, beam or girder shall have not less than 1.5 inches of bearing on wood or metal and not less than 3 inches on masonry or concrete except where supported on a 1-inch-by-4-inch ribbon strip and nailed to the adjacent stud or by the use of <u>approved joist hangers</u>.
- 6. R502.5 Allowable girder spans. The allowable spans of girders fabricated of dimension lumber shall not exceed the values set forth in Tables R502.5(1) and R502.5(2).

7. Note: Owner is providing an additional Sona® Tube to allow a max span of 7 foot 3 inches for the (2) 2 by 10 inch beam. He will also provide four foot frost protection under the stairwell landing.

TABLE R602.2.2.1 FASTENER SPACING FOR A SOUTHERN PINE OR HEM-FIR DECK LEDGER AND A 2-INCH NOMINAL SOLID-SAWN SPRUCE-PINE-FIR BAND JOIST<sup>4,5</sup> (Deck live load = 40 psf, deck dead load = 10 psf)