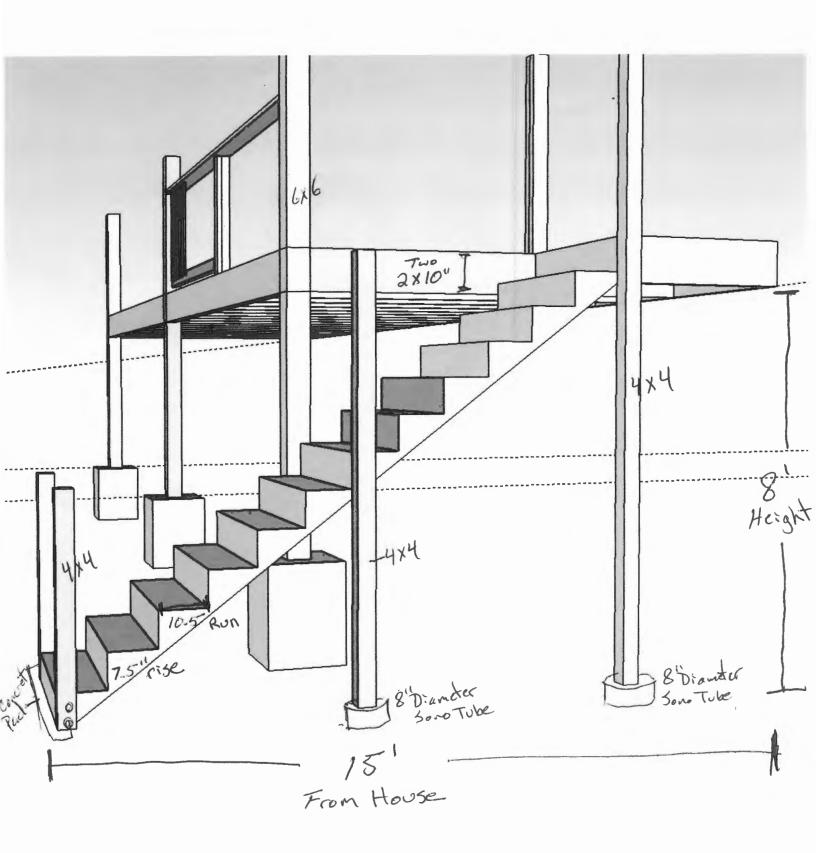

## Building

- 1. Separate permits are required for any electrical: plumbing, sprinkler, fire alarm, HVAC systems, commercial hood exhaust systems and fuel tanks. Separate plans may need to be submitted for approval as a part of this process.
- 2. The maximum riser height shall be 7 3/4 inches; the minimum tread depth shall be 10 inches.
- 3. A graspable handrail (34-38 inches in height) shall be provided on at least one side of each continuous run of treads or flight with four or more risers. Fall protection (36 inches) from exterior decks may be required if floor joist are at or above thirty (30) inches from grade.
- 4. R311.5.1 Attachment. Exterior landings, decks, balconies, stairs and similar facilities shall be positively anchored to the primary structure to resist both vertical and lateral forces or shall be designed to be self-supporting. Attachment shall not be accomplished by use of toenails or nails subject to withdrawal.
- 5. R502.6 Bearing. The ends of each joist, beam or girder shall have not less than 1.5 inches of bearing on wood or metal and not less than 3 inches on masonry or concrete except where supported on a 1-inch-by-4-inch ribbon strip and nailed to the adjacent stud or by the use of <u>approved joist hangers</u>.
- 6. R502.5 Allowable girder spans. The allowable spans of girders fabricated of dimension lumber shall not exceed the values set forth in Tables R502.5(1) and R502.5(2).

7. Note: Owner is providing an additional Sona® Tube to allow a max span of 7 foot 3 inches for the (2) 2 by 10 inch beam. He will also provide four foot frost protection under the stairwell landing.

TABLE R602.2.2.1 FASTENER SPACING FOR A SOUTHERN PINE OR HEM-FIR DECK LEDGER AND A 2-INCH NOMINAL SOLID-SAWN SPRUCE-PINE-FIR BAND JOIST<sup>4,5</sup> (Deck live load = 40 psf, deck dead load = 10 psf)