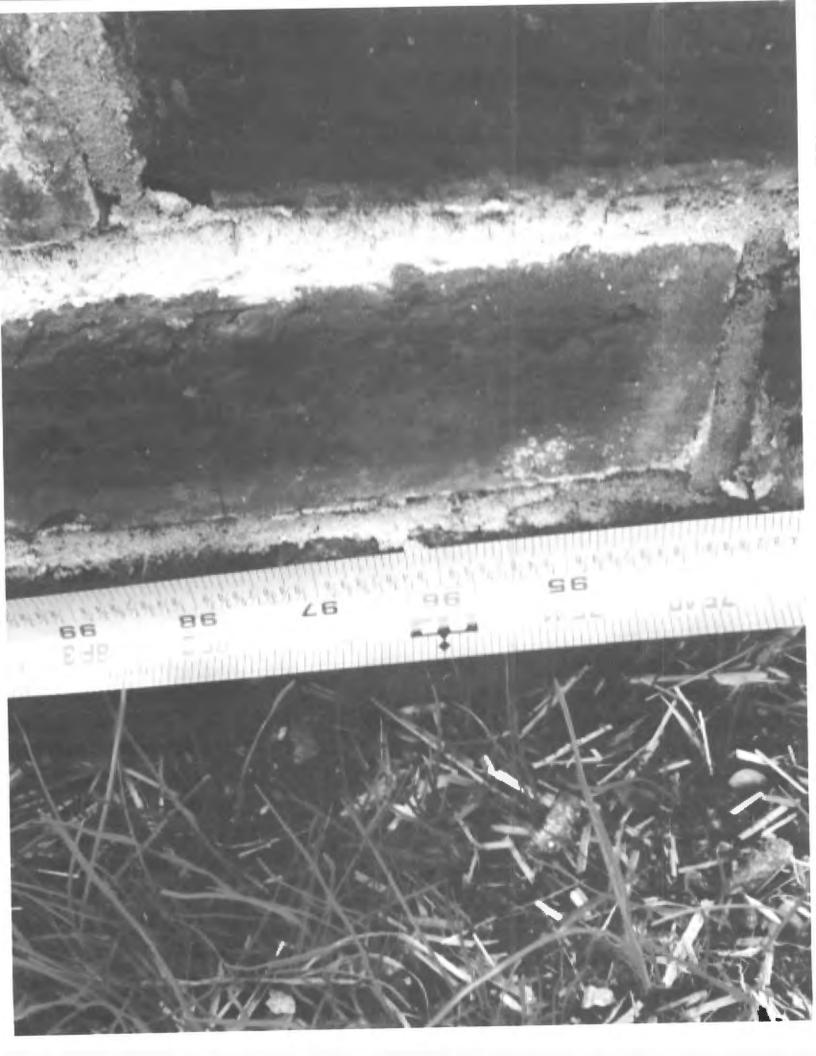

Peter Valcourt 207-469-8494 194 York st. Portland ME

On May 16, 2012, at 4:35 PM, "Marge Schmuckal" <MES@portlandmaine.gov> wrote:

> Peter,

> Is your deck already removed? If so when was it removed? I wanted you to put a measuring tape on the existing deck to show that it existed as 8', not the 6'. But if the deck was already removed, then such a removal adds a different complication to this application.

As per your plot plan that was submitted, currently your lot is 1980 sq ft in size. The R-6 zone has a maximum lot coverage provision of 50% (section 14-139.e). Currently your principal structure is 960 sq feet in size and you replaced your front steps and stoop in May of 2011 which was 5' x 6', or 30 sq feet in size. Therefore your existing structure is at exactly 50% lot coverage. You will not be able to increase your lot coverage as defined under the ordinance.