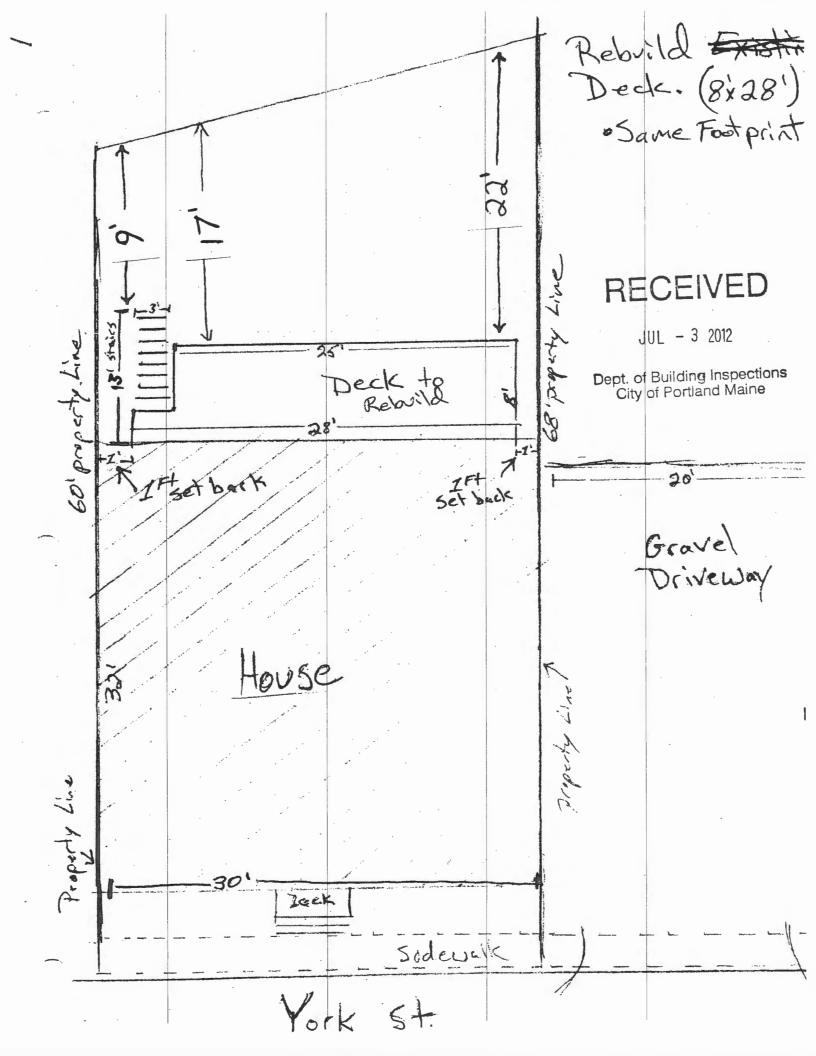

# DISPLAY THIS CARD ON PRINCIPAL FRONTAGE OF WORK CITY OF PORTLAND BUILDING PERMIT

This is to certify that **PETER J VALCOURT** 

Located At 194 YORK ST

Job ID: 2012-05-3962-ALTR

CBL: 043- B-003-001

has permission to rebuild rear deck - 28' x 8'

| Location/Address of Construction: 194                                                                                                                                                                                       | Erk St Portland M                                                 | E 04102                                                                                               |
|-----------------------------------------------------------------------------------------------------------------------------------------------------------------------------------------------------------------------------|-------------------------------------------------------------------|-------------------------------------------------------------------------------------------------------|
| Total Square Footage of Proposed Structure/A<br>$224_{5q}$                                                                                                                                                                  | rea Square Footage of Lot<br>IF4 1960 Decor 5g/Ff                 | Number of Stories<br>2 stories                                                                        |
| Tax Assessor's Chart, Block & Lot<br>Chart# Block# Lot#                                                                                                                                                                     | Applicant : (must be owner, lessee or buy<br>Name Peter Val court | er) Telephone:<br>267-469-8494                                                                        |
| 43 B S                                                                                                                                                                                                                      | Address 194 York St<br>City, State & Zip Portland MEO             | 4107                                                                                                  |
| Lessee/DBA                                                                                                                                                                                                                  | Owner: (if different from applicant)<br>Name                      | Cost of Work:         \$ 2,000           C of O Fee:         \$           Historic Review:         \$ |
| 2012                                                                                                                                                                                                                        | Address<br>City, State & Zip                                      | Planning Amin.: <b>\$</b> Total Fee: <b>\$</b>                                                        |
| MAY U 9 2012         Dept of Building Inspections         City of Pool and Maine         Current legal use (i.e. single family)         If vacant, what was the previous use?         Proposed Specific use:         De c < |                                                                   |                                                                                                       |
| Project description Replacing Rotte                                                                                                                                                                                         | n deck that existed.<br>(RXIST 38×6                               | 720705748                                                                                             |
| Contractor's name:                                                                                                                                                                                                          |                                                                   | mail:                                                                                                 |
| Address:<br>City, State & Zip                                                                                                                                                                                               | T                                                                 | elephone:                                                                                             |
| Who should we contact when the permit is read                                                                                                                                                                               | ły: To                                                            | elephone:                                                                                             |
| Mailing address:                                                                                                                                                                                                            |                                                                   |                                                                                                       |

#### A. Practical Difficulty Variance Appeal:

194 York Street, Anastasia Yakimova & Peter Valcourt, owners, Tax Map 043, Block B, Lot 003, R-6 Residential Zone: The applicants are proposing to rebuild a deck that was removed more than a year ago. The previous deck was nonconforming to both setbacks and lot coverage, and since the deck has been gone for more than a year, its nonconforming status has been lost (section 14-385). The appellants are requesting a variance for both side setbacks from the required ten feet to one foot on each side and for the rear setback from the required twenty feet to nine feet [sections 14-139(a)(4)(b) & (c)]. The appellants are also requesting a variance to increase the amount of the maximum allowable lot coverage. The maximum allowable lot coverage is 50% [section 14-139(a)(5)]. Presently the existing structure covers exactly 50% of the lot. With the new deck and stairs the structure would cover 62% of the lot. Representing the appeal are the owners. **The Zoning Board of Appeals voted 5-0 to grant the appeal allowing the applicants to rebuild a nonconforming deck.** 

As per your plot plan that was submitted, currently your lot is 1980 sq ft in size. The R-6 zone has a maximum lot coverage provision of 50% (section 14-139.e). Currently your principal structure is 960 sq feet in size and you replaced your front steps and stoop in May of 2011 which was 5' x 6', or 30 sq feet in size. Therefore your existing structure is at exactly 50% lot coverage. You will not be able to increase your lot coverage as defined under the ordinance.