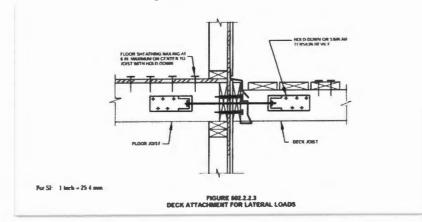

## Building

- 1. Separate permits are required for any electrical: plumbing, sprinkler, fire alarm, HVAC systems, commercial hood exhaust systems and fuel tanks. Separate plans may need to be submitted for approval as a part of this process.
- 2. The maximum riser height shall be 7 3/4 inches; the minimum tread depth shall be 10 inches.
- 3. A graspable handrail (34-38 inches in height) shall be provided on at least one side of each continuous run of treads or flight with four or more risers. Fall protection (36 inches) from exterior decks may be required if floor joist are at or above thirty (30) inches from grade.
- 4. R311.5.1 Attachment. Exterior landings, decks, balconies, stairs and similar facilities shall be positively anchored to the primary structure to resist both vertical and lateral forces or shall be designed to be self-supporting. Attachment shall not be accomplished by use of toenails or nails subject to withdrawal.
- 5. R502.6 Bearing. The ends of each joist, beam or girder shall have not less than 1.5 inches of bearing on wood or metal and not less than 3 inches on masonry or concrete except where supported on a 1-inch-by-4-inch ribbon strip and nailed to the adjacent stud or by the use of <u>approved joist hangers</u>.
- 6. R502.5 Allowable girder spans. The allowable spans of girders fabricated of dimension lumber shall not exceed the values set forth in Tables R502.5(1) and R502.5(2).

7. Note: Owner is providing an additional Sona® Tube to allow a max span of 7 foot 3 inches for the (2) 2 by 10 inch beam. He will also provide four foot frost protection under the stairwell landing.

TABLE R602.2.2.1 FASTENER SPACING FOR A SOUTHERN PINE OR HEM-FIR DECK LEDGER AND A 2-INCH NOMINAL SOLID-SAWN SPRUCE-PINE-FIR BAND JOIST<sup>4,5</sup> (Deck live load = 40 psf, deck dead load = 10 psf)

| 100                                                                                                                                 | on neo tobu -                                  |            |             |              |              |              |              |  |  |
|-------------------------------------------------------------------------------------------------------------------------------------|------------------------------------------------|------------|-------------|--------------|--------------|--------------|--------------|--|--|
| JOIST SPAN                                                                                                                          | 6' and less                                    | 8'1" to 8' | 8'1" to 10' | 10'1" to 12' | 12'1" to 14' | 14'1" to 16' | 18'1" to 18' |  |  |
| Connection details                                                                                                                  | On-center specing of festeners <sup>4, e</sup> |            |             |              |              |              |              |  |  |
| 1/2 inch diameter lag screw with 15/32 inch maximum sheathing <sup>a</sup>                                                          | 30                                             | 23         | 18          | 15           | 13           | 11           | 10           |  |  |
| <sup>1</sup> / <sub>2</sub> Inch diameter bolt with <sup>15</sup> / <sub>32</sub> Inch maximum sheathing                            | 36                                             | 36         | 34          | 29           | 24           | 21           | 19           |  |  |
| $\frac{1}{2}$ inch diameter bolt with $\frac{15}{32}$ inch maximum sheathing and $\frac{1}{2}$ inch stacked washers <sup>b, b</sup> | 36                                             | 36         | 29          | 24           | 21           | 18           | 16           |  |  |

For S1: 1 inch = 25.4 mm, 1 foot = 304.8 mm, 1 pound per square foot = 0.0479kPa. a. The tip of the lag screw shall fully extend boyond the inside face of the band joist. b. The maximum gap between the face of the ledger board and face of the wall sheathing shall be <sup>1</sup>/<sub>2</sub>". c. Ledgers shall be flashed to prevent water from contacting the house band joist. d. Lag screws and bolts shall be staggered in accordance with Section R502.2.2.1.1. e. Deck ledger shall be minimum 2 × 8 pressure-preservative-treated lock ledgers are attached to a minimum 1 inch thick engineered wood product (structural composite lumber, lami-nated veneer lumber or wood structural genel band joist), the ledger statchment shall be designed in accordance with accepted engineering practice. g. A minimum 1 × 9<sup>1</sup>/<sub>2</sub> Douglas Fir leminated veneer humber rimboard shall be permitted in lieu of the 2-inch nominal band joist. h. Wood structural genel sketthing, gypsum board sheathing or foarm sheathing not exceeding 1 inch in thickness shall be permitted. The maximum distance between the face of the ledger board and the face of the band joist shall be 1 inch.