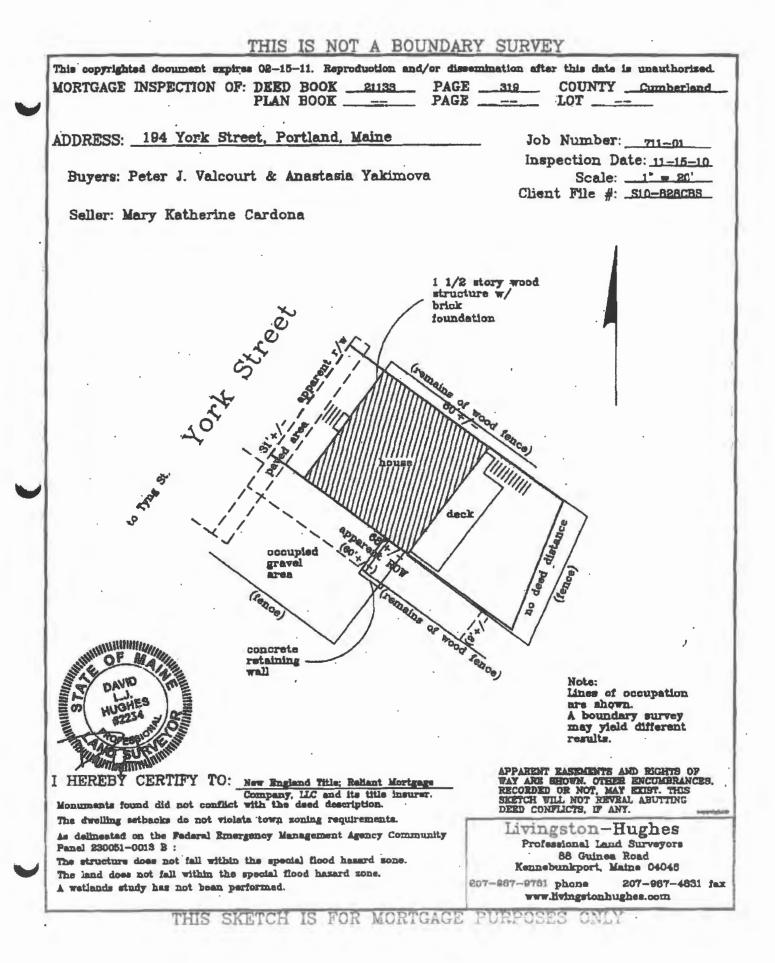

#### A. Practical Difficulty Variance Appeal:

194 York Street, Anastasia Yakimova & Peter Valcourt, owners, Tax Map 043, Block B, Lot 003, R-6 Residential Zone: The applicants are proposing to rebuild a deck that was removed more than a year ago. The previous deck was nonconforming to both setbacks and lot coverage, and since the deck has been gone for more than a year, its nonconforming status has been lost (section 14-385). The appellants are requesting a variance for both side setbacks from the required ten feet to one foot on each side and for the rear setback from the required twenty feet to nine feet [sections 14-139(a)(4)(b) & (c)]. The appellants are also requesting a variance to increase the amount of the maximum allowable lot coverage. The maximum allowable lot coverage is 50% [section 14-139(a)(5)]. Presently the existing structure covers exactly 50% of the lot. With the new deck and stairs the structure would cover 62% of the lot. Representing the appeal are the owners. **The Zoning Board of Appeals voted 5-0 to grant the appeal allowing the applicants to rebuild a nonconforming deck.** 