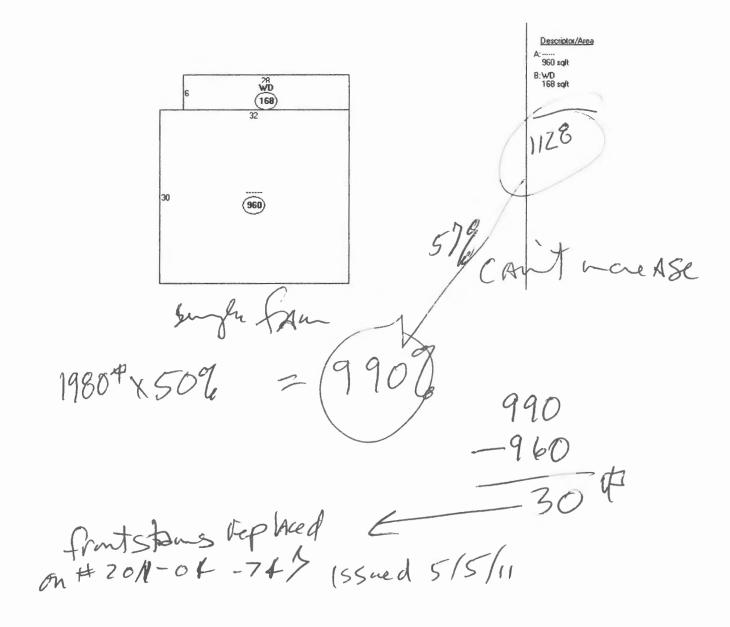

#### A. Practical Difficulty Variance Appeal:

194 York Street, Anastasia Yakimova & Peter Valcourt, owners, Tax Map 043, Block B, Lot 003, R-6 Residential Zone: The applicants are proposing to rebuild a deck that was removed more than a year ago. The previous deck was nonconforming to both setbacks and lot coverage, and since the deck has been gone for more than a year, its nonconforming status has been lost (section 14-385). The appellants are requesting a variance for both side setbacks from the required ten feet to one foot on each side and for the rear setback from the required twenty feet to nine feet [sections 14-139(a)(4)(b) & (c)]. The appellants are also requesting a variance to increase the amount of the maximum allowable lot coverage. The maximum allowable lot coverage is 50% [section 14-139(a)(5)]. Presently the existing structure covers exactly 50% of the lot. With the new deck and stairs the structure would cover 62% of the lot. Representing the appeal are the owners. **The Zoning Board of Appeals voted 5-0 to grant the appeal allowing the applicants to rebuild a nonconforming deck.** 

As per your plot plan that was submitted, currently your lot is 1980 sq ft in size. The R-6 zone has a maximum lot coverage provision of 50% (section 14-139.e). Currently your principal structure is 960 sq feet in size and you replaced your front steps and stoop in May of 2011 which was 5' x 6', or 30 sq feet in size. Therefore your existing structure is at exactly 50% lot coverage. You will not be able to increase your lot coverage as defined under the ordinance.