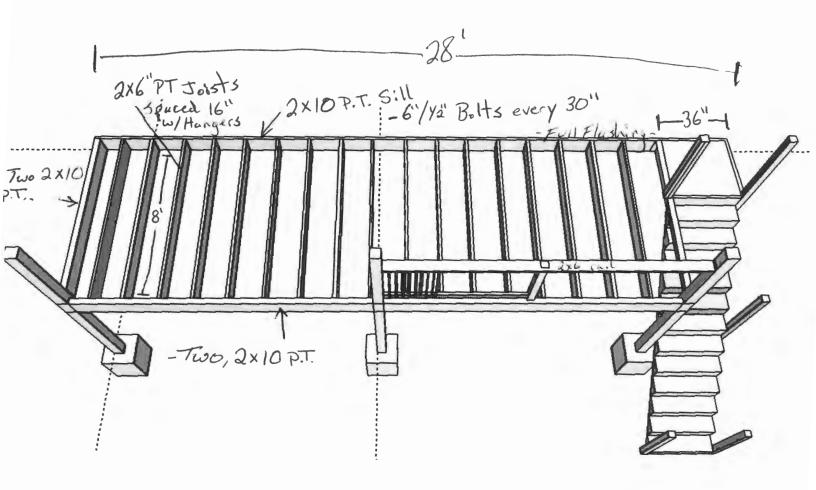

## Building

- 1. Separate permits are required for any electrical: plumbing, sprinkler, fire alarm, HVAC systems, commercial hood exhaust systems and fuel tanks. Separate plans may need to be submitted for approval as a part of this process.
- 2. The maximum riser height shall be 7 3/4 inches; the minimum tread depth shall be 10 inches.
- 3. A graspable handrail (34-38 inches in height) shall be provided on at least one side of each continuous run of treads or flight with four or more risers. Fall protection (36 inches) from exterior decks may be required if floor joist are at or above thirty (30) inches from grade.
- 4. R311.5.1 Attachment. Exterior landings, decks, balconies, stairs and similar facilities shall be positively anchored to the primary structure to resist both vertical and lateral forces or shall be designed to be self-supporting. Attachment shall not be accomplished by use of toenails or nails subject to withdrawal.
- 5. R502.6 Bearing. The ends of each joist, beam or girder shall have not less than 1.5 inches of bearing on wood or metal and not less than 3 inches on masonry or concrete except where supported on a 1-inch-by-4-inch ribbon strip and nailed to the adjacent stud or by the use of <u>approved joist hangers</u>.
- 6. R502.5 Allowable girder spans. The allowable spans of girders fabricated of dimension lumber shall not exceed the values set forth in Tables R502.5(1) and R502.5(2).

7. Note: Owner is providing an additional Sona® Tube to allow a max span of 7 foot 3 inches for the (2) 2 by 10 inch beam. He will also provide four foot frost protection under the stairwell landing.

TABLE R602.2.2.1 FASTENER SPACING FOR A SOUTHERN PINE OR HEM-FIR DECK LEDGER AND A 2-INCH NOMINAL SOLID-SAWN SPRUCE-PINE-FIR BAND JOIST<sup>4,5</sup> (Deck live load = 40 psf, deck dead load = 10 psf)

| 100                                                                                                                                 | on neo tobu -                                  |            |             |              |              |              |              |  |  |
|-------------------------------------------------------------------------------------------------------------------------------------|------------------------------------------------|------------|-------------|--------------|--------------|--------------|--------------|--|--|
| JOIST SPAN                                                                                                                          | 6' and less                                    | 8'1" to 8' | 8'1" to 10' | 10'1" to 12' | 12'1" to 14' | 14'1" to 16' | 18'1" to 18' |  |  |
| Connection details                                                                                                                  | On-center specing of festeners <sup>4, e</sup> |            |             |              |              |              |              |  |  |
| 1/2 inch diameter lag screw with 15/32 inch maximum sheathing <sup>a</sup>                                                          | 30                                             | 23         | 18          | 15           | 13           | 11           | 10           |  |  |
| <sup>1</sup> / <sub>2</sub> Inch diameter bolt with <sup>15</sup> / <sub>32</sub> Inch maximum sheathing                            | 36                                             | 36         | 34          | 29           | 24           | 21           | 19           |  |  |
| $\frac{1}{2}$ inch diameter bolt with $\frac{15}{32}$ inch maximum sheathing and $\frac{1}{2}$ inch stacked washers <sup>b, b</sup> | 36                                             | 36         | 29          | 24           | 21           | 18           | 16           |  |  |

For S1: 1 inch = 25.4 mm, 1 foot = 304.8 mm, 1 pound per square foot = 0.0479kPa. a. The tip of the lag screw shall fully extend boyond the inside face of the band joist. b. The maximum gap between the face of the ledger board and face of the wall sheathing shall be <sup>1</sup>/<sub>2</sub>". c. Ledgers shall be flashed to prevent water from contacting the house band joist. d. Lag screws and bolts shall be staggered in accordance with Section R502.2.2.1.1. e. Deck ledger shall be minimum 2 × 8 pressure-preservative-treated lock ledgers are attached to a minimum 1 inch thick engineered wood product (structural composite lumber, lami-nated veneer lumber or wood structural genel band joist), the ledger statchment shall be designed in accordance with accepted engineering practice. g. A minimum 1 × 9<sup>1</sup>/<sub>2</sub> Douglas Fir leminated veneer humber rimboard shall be permitted in lieu of the 2-inch nominal band joist. h. Wood structural genel sketthing, gypsum board sheathing or foarm sheathing not exceeding 1 inch in thickness shall be permitted. The maximum distance between the face of the ledger board and the face of the band joist shall be 1 inch.