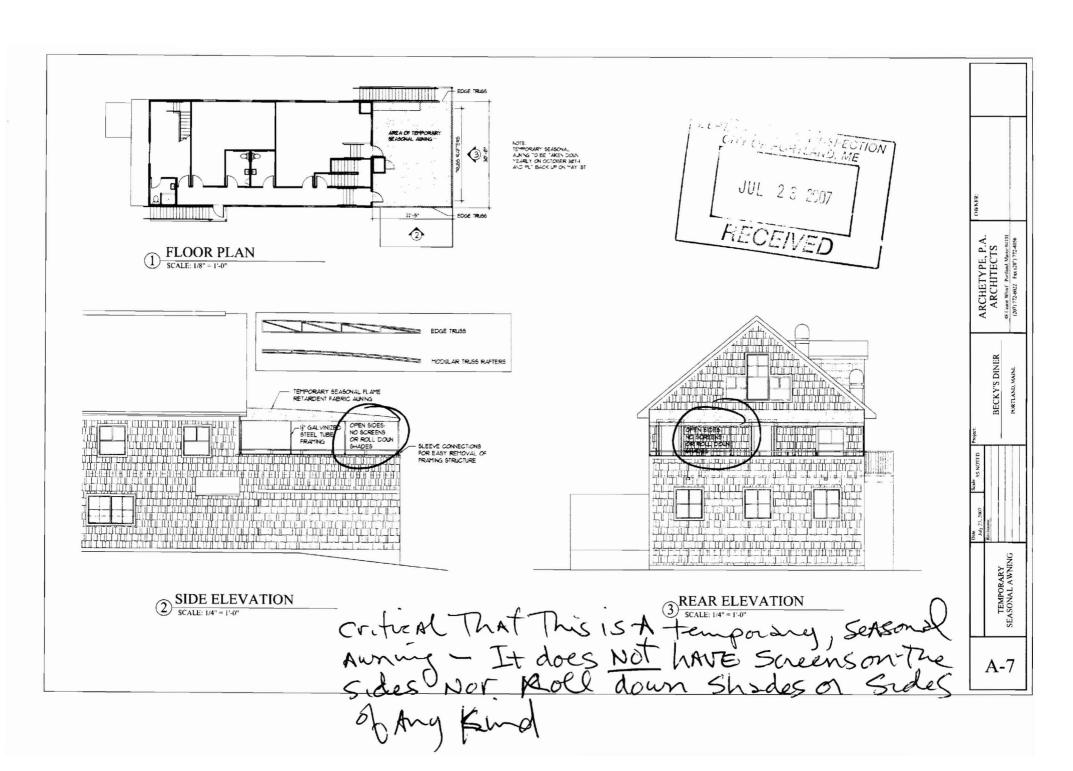

В

AUG 1 5 2007

epting this permit shall comply with all

stures, and of the application on file in

ances of the City of Portland regulating

has permission to

Install awning: 8' x 22.6' x 30

x 30 er rear p

m or l

ine and of the

042 D004001

provided that the person or persons, of the provisions of the Statutes of Nature and uthis department.

AT 390 COMMERCIAL ST

Apply to Public Works for street line and grade if nature of work requires such information.