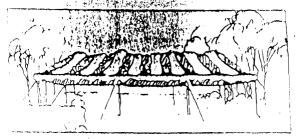

В

AUG 1 5 2007

epting this permit shall comply with all

stures, and of the application on file in

ances of the City of Portland regulating

has permission to

Install awning: 8' x 22.6' x 30

x 30 er rear p