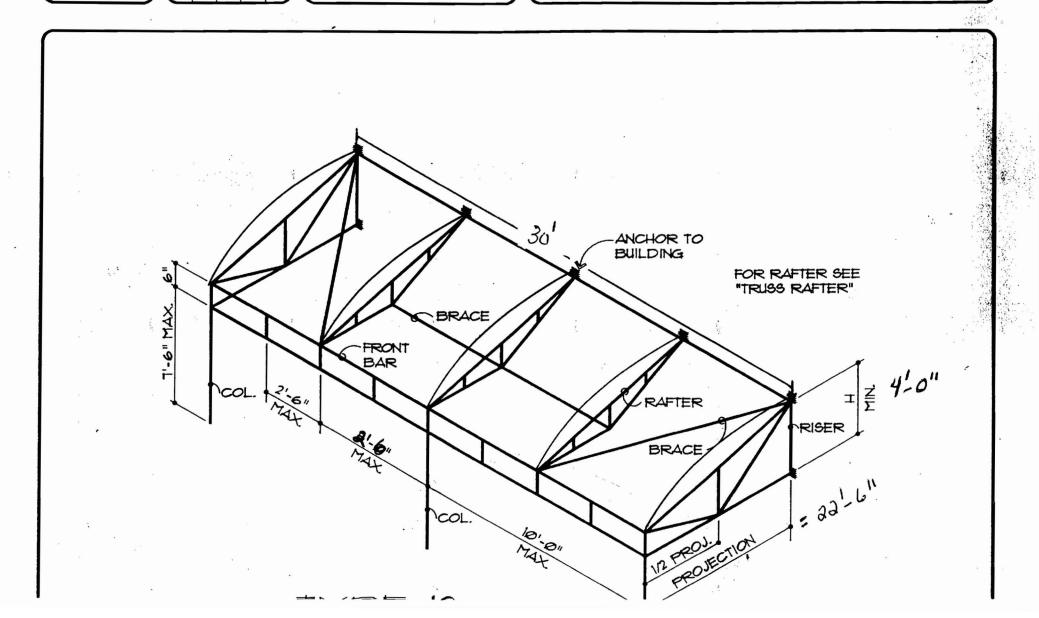

В

AUG 1 5 2007

epting this permit shall comply with all

stures, and of the application on file in

ances of the City of Portland regulating

has permission to

Install awning: 8' x 22.6' x 30

x 30 er rear p

m or l

ine and of the

042 D004001

provided that the person or persons, of the provisions of the Statutes of Nature and uthis department.

AT 390 COMMERCIAL ST

Apply to Public Works for street line and grade if nature of work requires such information.