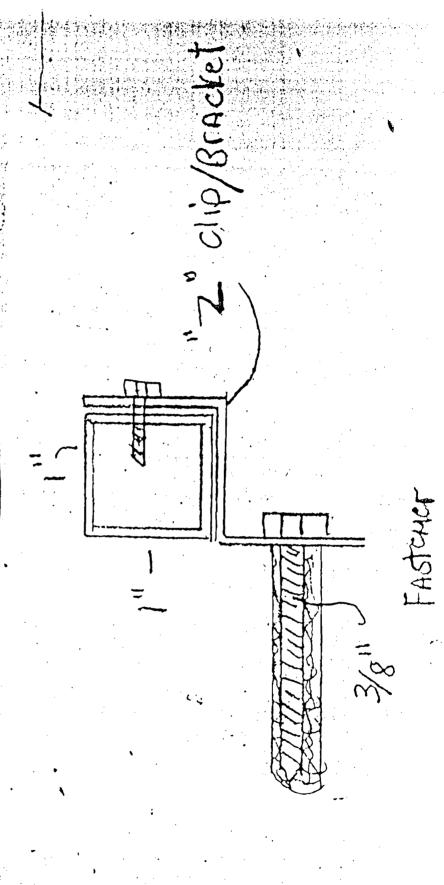

| Title  Reg. No. F-44403  moved By Washing  ERR  Title  ERESISTANCE" issued to us, al. |

MAINE BAY CANVAS 53 INDUSTRIAL WAY PORTLAND, ME. 04103-1071



# California State Fire Marshal

### REGISTERED FLAME-RETARDANT

Registration Number F-209

Verilon Clear Flexible Vinyl

A Product Marketed by CPI, Inc.

452 Diens Drive, Wheeling, IL 60090

has been tested by an approved laboratory in accordance with the provisions of Section 13121 of the Health and Safety Code, and meets the minimum requirements established by the State Fire Marshal for

### FLAME RETARDANT FABRIC





State Fire Marshal

### LANDLORD RELEASE FORM

| WRITTEN CONSENT AND AGREEMENT RELATING TO A CERTAIN SIGN PROPOSED TO BE      |
|------------------------------------------------------------------------------|
| ERECTED ON A BUILDING AT 340 Commercial SF                                   |
| IN PORTLAND, MAINE Rebecca B. Rand being the owner of the premises           |
|