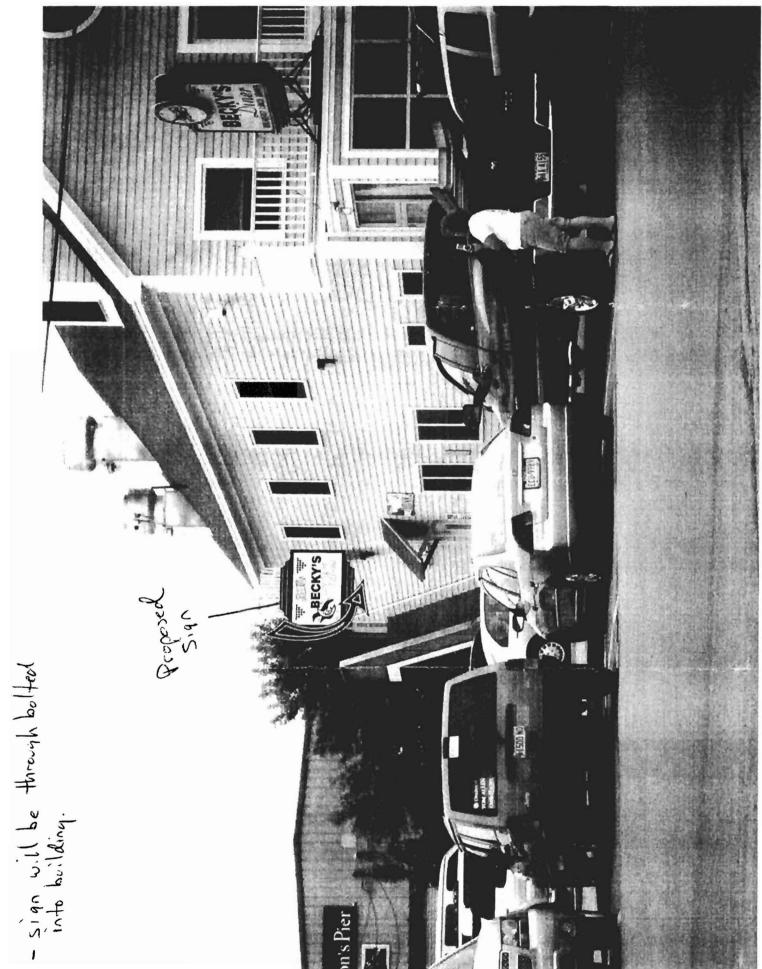

### Becky's Diner

- **5**/F internally illuminated projecting sign w/ exposed neon highlights
  - extruded aluminum cabinet w/ white lexan faces and translucent vinyl
  - aluminum scroll work w/ attached red neon
  - non-illuminated flat blue arrow panel w/ white neon accents