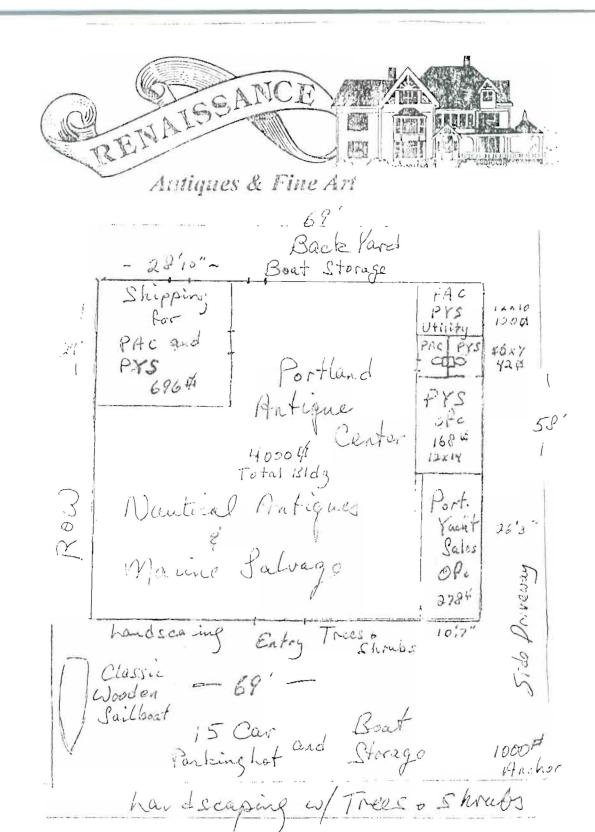

P. Samuel Hoffses, Chief of Code Enforcement

cc: Lt. McDougail, PFD Marge Schmuckal

|   | LAND USE - ZONING REPORT                                                                                                                                                                                                                                                                              |
|---|-------------------------------------------------------------------------------------------------------------------------------------------------------------------------------------------------------------------------------------------------------------------------------------------------------|
|   | ADDRESS: 382 Commercial Stillers DATE: 12/30/96                                                                                                                                                                                                                                                       |
|   | REASON FOR PERMIT: Change of USE to Allow Yacht Brokers ge Sales And Sales BUILDING OWNER: CMP  C-B-L: 4-2-13-1  SALVAG                                                                                                                                                                               |
|   | BUILDING OWNER: CM C-B-L: 4-2-B-/ SALVAG                                                                                                                                                                                                                                                              |
|   | PERMIT APPLICANT: Richard Smith                                                                                                                                                                                                                                                                       |
|   | APPROVED: WILL CONDITIONS DENIED:                                                                                                                                                                                                                                                                     |
|   | 4/ 49                                                                                                                                                                                                                                                                                                 |
|   | CONDITION(S) OF APPROVAL                                                                                                                                                                                                                                                                              |
|   | 1. During its existence, all aspects of the Home Occupation criteria, Section 14-410, shall be maintained.                                                                                                                                                                                            |
|   | 2. The footprint of the existing shall not be increased during maintenance reconstruction.                                                                                                                                                                                                            |
|   | All the conditions placed on the original, previously approved, permit issued on are still in effect for this amendment.                                                                                                                                                                              |
|   | 4. Your present structure is legally nonconforming as to rear and side setbacks. If you were                                                                                                                                                                                                          |
|   | to demolish the building on your own volition, you will <u>not</u> be able to maintain these same setbacks. Instead you would need to meet the zoning setbacks set forth in today's                                                                                                                   |
|   | ordinances. In order to preserve these legally non-conforming setbacks, you may only rebuild the garage in place and in phases.                                                                                                                                                                       |
|   | 5. This property shall remain a single family dwelling. Any change of use shall require a                                                                                                                                                                                                             |
|   | separate permit application for review and approval.  6. Our records indicate that this property has a legal use of units. Any change                                                                                                                                                                 |
| , | in this approved use shall require a separate permit application for review and approval.                                                                                                                                                                                                             |
| ( | Separate permits shall be required for any signage.  Separate permits shall be required for future decks and/or garage.                                                                                                                                                                               |
| ( | 9.) Other requirements of condition The salasist Antiques which are Nautre Al                                                                                                                                                                                                                         |
| ` | NAture and The manne Salvage is being Allowed Not because                                                                                                                                                                                                                                             |
|   | Separate permits shall be required for future decks and/or garage.  Other requirements of condition the sales of Antiques which are Nautural manager which are Nautural Mat because of its Antique Nature, but because of its marine changes.  The Antique Nature, but because of its marine changes. |
|   | Than marine or Natical in Nature, That Part of The Approved use Shall be disconvinued and vacated from the Marge Schmuckal, Zoning Administrator, Por Sos                                                                                                                                             |
|   | I have the of North monthly that part of the                                                                                                                                                                                                                                                          |
|   | Marge Schmuckal, Zoning Administrator, The                                                                                                                                                                                                                                                            |
|   | Asst. Chief of Code Enforcement Premises                                                                                                                                                                                                                                                              |