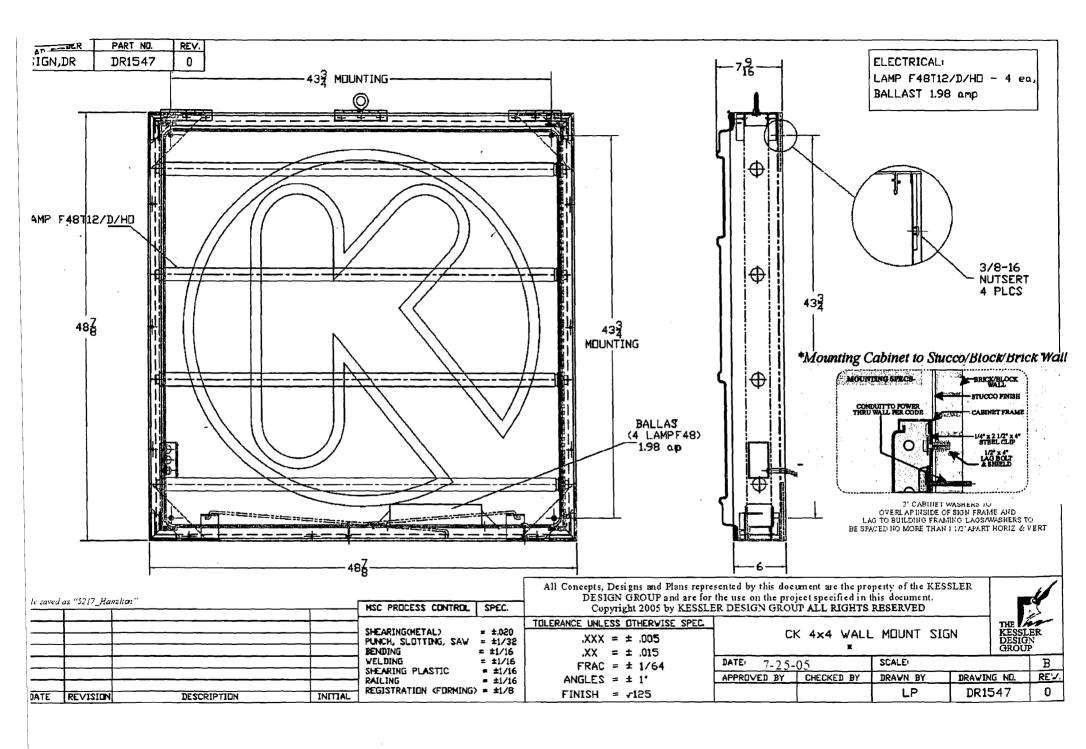

| Location/Address of Construction:                                                                                                                                                                                                                                                 | 202                                                                                                                   | . Commercial St.                                                                                                                           |
|-----------------------------------------------------------------------------------------------------------------------------------------------------------------------------------------------------------------------------------------------------------------------------------|-----------------------------------------------------------------------------------------------------------------------|--------------------------------------------------------------------------------------------------------------------------------------------|
| Tax Assessor's Chart, Block & Lot<br>Chart# Block# Lot#                                                                                                                                                                                                                           | Owner:<br>170179 01/ COIP.<br>190 COMMERCE WAY POINSMOUTH                                                             | Telephone:                                                                                                                                 |
| Lessee/Buyer's Name (If Applicable)                                                                                                                                                                                                                                               | Contractor name, address & telephone:<br>Advanced Power Technolog<br>1500 N. Powerline Ad.<br>Pompano Beach, FL 33069 | Total s.f. of signage x \$2.00  32.00 Per s.f. plus \$30.00/\$65.00 For H.D. signage= Total Fee: \$ Awning Fee= cost of work Total Fee: \$ |
| Who should we contact when the permit is ready                                                                                                                                                                                                                                    | y: Rich Self phone:                                                                                                   | 412.481.4077                                                                                                                               |
| Tenant/allocated building space frontage (fee Lot Frontage (feet)                                                                                                                                                                                                                 |                                                                                                                       |                                                                                                                                            |
| Current Specific use: TUING Blue of If vacant, what was prior use: Proposed Use: TUING CICLE K  Information on proposed sign(s):  Freestanding (e.g., pole) sign? Yes X  Bldg. wall sign? (attached to bldg) Yes X                                                                | No Dimensions proposed: <u>\( \cappa \) \( \text{P} \) \\</u>                                                         | ace Only ght from grade: 14'6''                                                                                                            |
| Proposed awning? Yes No Is awn Height of awning: Length of a Is there any communication, message, tradema If yes, total s.f. of panels w/communications, Information on existing and previously perma Freestanding (e.g., pole) sign? Yes Bldg. wall sign? (attached to bldg) Yes | awning: Depth:<br>ark or symbol on it? Yes No<br>message, trademark or symbol: s                                      | .f.                                                                                                                                        |
| Awning? Yes No Sq. ft. area                                                                                                                                                                                                                                                       | of awning w/communication:                                                                                            |                                                                                                                                            |
| A site sketch and building sketch showing ex<br>Sketches and/or pictures of proposed signag                                                                                                                                                                                       |                                                                                                                       |                                                                                                                                            |
| Please submit all of the information o<br>Failure to do so may result in the auto                                                                                                                                                                                                 |                                                                                                                       | ication Checklist.                                                                                                                         |
| in order to be sure the City fully understands the additional information prior to the issuance of a pullding Inspections office, room 315 City Hall o                                                                                                                            | permit. For further information visit us on-                                                                          |                                                                                                                                            |
| hereby certify that I am the Owner of record of the n<br>uthorized by the owner to make this application as his<br>permit for work described in this application is issued<br>reas covered by this permit at any reasonable hour to                                               | s/her authorized agent. I agree to conform to ald, I certify that the Code Official's authorized rep                  | l applicable laws of this jurisdiction. In addition, if<br>presentative shall have the authority to enter all                              |
| Signature of applicant:                                                                                                                                                                                                                                                           | (agent) Dar                                                                                                           | te: 8 - 21 - 08                                                                                                                            |
| on Sign. This is not a permit;                                                                                                                                                                                                                                                    | you may not commence ANY work until th                                                                                | -                                                                                                                                          |
| illate acres 1 arcs)                                                                                                                                                                                                                                                              | 30 th 10/ hm                                                                                                          | 1 1 1 1 1 2 3/ 1 2 3/                                                                                                                      |
| 45# principal existing sign is 6                                                                                                                                                                                                                                                  | 64 so Ok. 304 to principa                                                                                             | 1 Lily 48 800 43 4 x43 4 =                                                                                                                 |