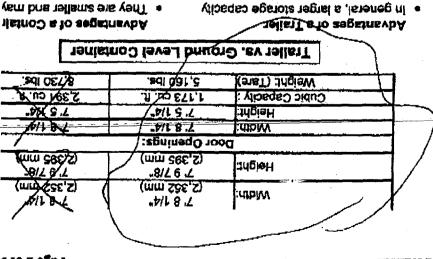

http://www.mainetrailer.com/storage.html

6/28/2005

No. 2871 P.P. 2 of 3

Jun. 28. 2005m 3:392Me Tr.MAINE TRAILER INC

7' 8 1/4" Width (2,352 mm) 7' 9 7/8" A 718 Height: (2,395 mm) 2/395 mm Door Openings: Width 7' 8 1/4" 7-8 1/4 Height: 7' 5 1/4" 7' 5 )\$4' **Cubic Capacity** 1,173 cal. ft 2,39/I cu. Y Weight (Tare) 8/730 lbs 5,160 ibs.

### Advantages of a Trailer

- In general, a larger storage capacity
- It can be moved around your site fully loaded
- A road trailer can be backed up to ± and goods transferred
- It can be backed up to a loading dock and goods transferred

#### Advantages of a Contair

- They are smaller and may site better
- Smaller storage capacity t meet your needs
- Ground level access

http://www.mainetrailer.com/storage.html

6/28/2005

site better

fully loaded It can be moved around your site

dock and goods transferred

e It can be backed up to a loading Ground level access and goods implemed meet your needs. A road trailer can be backed up to it Smallet storage capacity t