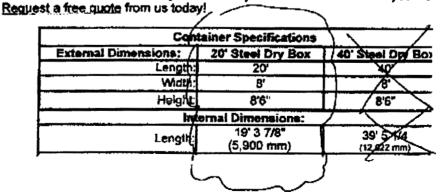

Shelving System [cnlarge kmage]

| Cont                   | ainer Specifications     |                          |
|------------------------|--------------------------|--------------------------|
| External Dimensions: / | 20' Steel Dry Box        | 40' Steel Dp B           |
| Length:                | 20'                      | 100                      |
| Width:                 | 8'                       | 8.                       |
| Height                 | 8'6"                     | 8'6"                     |
| Iryke                  | mal Dimensions:          |                          |
| Length                 | 19' 3 7/8"<br>(5,900 mm) | 39' 5 1/4<br>(12,822 mm) |
|                        |                          | 7                        |