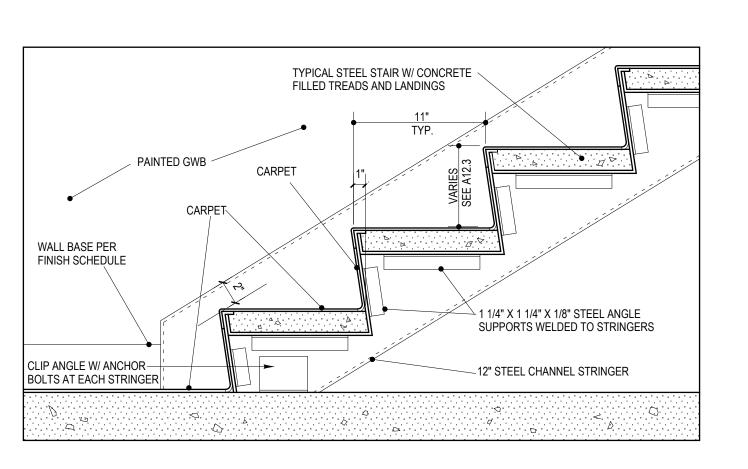

2 STAIR 1 - Section Detail

1 STAIR 2 - Section Details
3" = 1'-0"

5 STAIR 1 & 2 - Section Details

3 STAIR 1 - Section Detail

4 STAIR 1 & 2 - Section Details

1 1/2" = 1'-0"

6 STAIR 1 & 2 - Wall Mounted Handrail Details