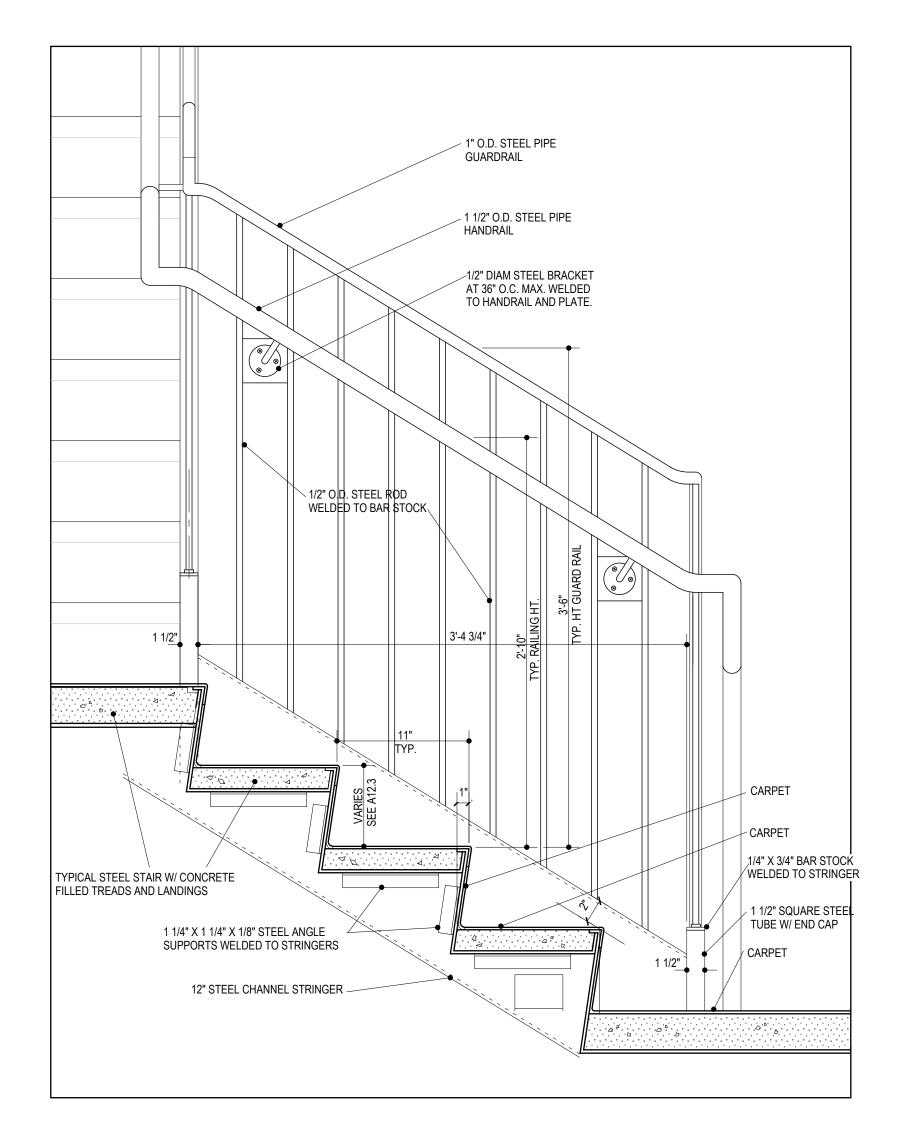

2 STAIR 1 - Section Detail

1 STAIR 2 - Section Details
3" = 1'-0"

5 STAIR 1 & 2 - Section Details

3 STAIR 1 - Section Detail

4 STAIR 1 & 2 - Section Details

1 1/2" = 1'-0"

6 STAIR 1 & 2 - Wall Mounted Handrail Details

PIPE GUARDRAIL ~

GUARDDRAIL
42" ABOVE LANDING

1 1/2" O.D. STEEL PIPE HANDRAIL

→ HANDRAIL

34" ABOVE NOSING

1/2" DIAM STEEL

STEEL PLATE

WELDED TO STEEL RODS

1/2" STEEL ROD WELDED TO BAR

STOCK WELDED

TO STRINGER

LANDING WITH \

CARPET FINISH

STOCK

BRACKET AT 36" O.C. MAX. WELDED TO HANDRAIL AND PLATE.

REV # DATE DESCRIPTION