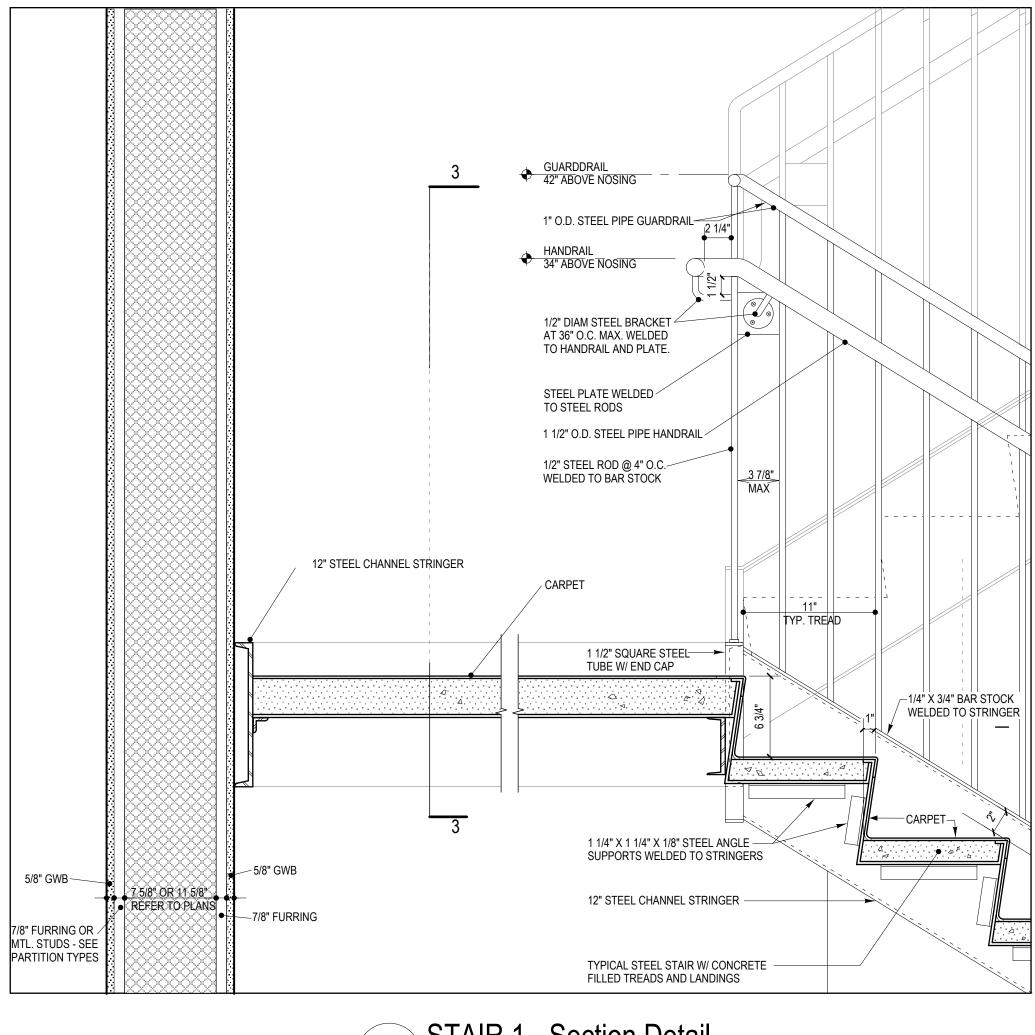

2 STAIR 1 - Section Detail

1 STAIR 2 - Section Details
3" = 1'-0"

5 STAIR 1 & 2 - Section Details

3 STAIR 1 - Section Detail

4 STAIR 1 & 2 - Section Details

1 1/2" = 1'-0"

6 STAIR 1 & 2 - Wall Mounted Handrail Details

PIPE GUARDRAIL ~

GUARDDRAIL
42" ABOVE LANDING

1 1/2" O.D. STEEL PIPE HANDRAIL

→ HANDRAIL

34" ABOVE NOSING

1/2" DIAM STEEL

STEEL PLATE

WELDED TO STEEL RODS

1/2" STEEL ROD WELDED TO BAR

STOCK WELDED

TO STRINGER

LANDING WITH \

CARPET FINISH

STOCK

BRACKET AT 36" O.C. MAX. WELDED TO HANDRAIL AND PLATE.

REV # DATE DESCRIPTION