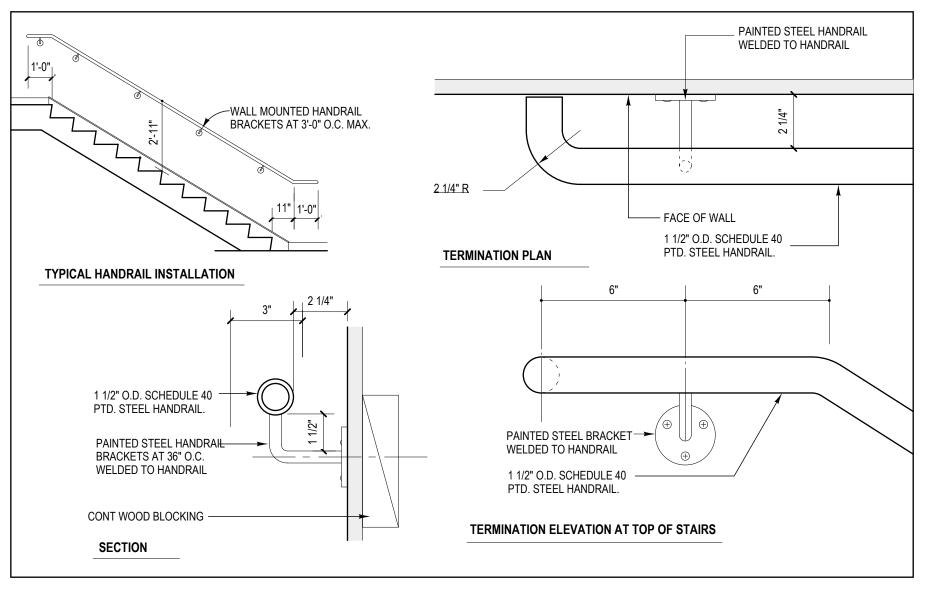

2 STAIR 1 - Section Detail

1 STAIR 2 - Section Details
3" = 1'-0"

5 STAIR 1 & 2 - Section Details

3 STAIR 1 - Section Detail

4 STAIR 1 & 2 - Section Details

1 1/2" = 1'-0"

6 STAIR 1 & 2 - Wall Mounted Handrail Details