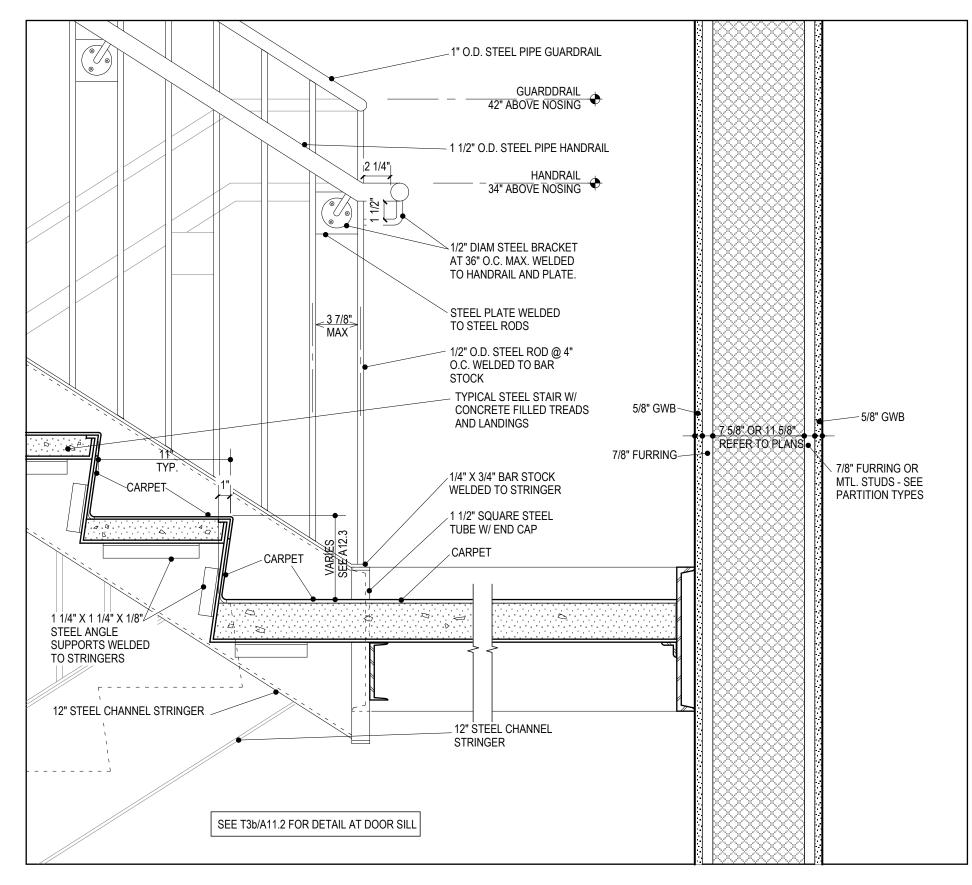

2 STAIR 1 - Section Detail

1 STAIR 2 - Section Details
3" = 1'-0"

5 STAIR 1 & 2 - Section Details

3 STAIR 1 - Section Detail

4 STAIR 1 & 2 - Section Details

1 1/2" = 1'-0"

6 STAIR 1 & 2 - Wall Mounted Handrail Details

PIPE GUARDRAIL ~

GUARDDRAIL
42" ABOVE LANDING

1 1/2" O.D. STEEL PIPE HANDRAIL

→ HANDRAIL

34" ABOVE NOSING

1/2" DIAM STEEL

STEEL PLATE

WELDED TO STEEL RODS

1/2" STEEL ROD WELDED TO BAR

STOCK WELDED

TO STRINGER

LANDING WITH \

CARPET FINISH

STOCK

BRACKET AT 36" O.C. MAX. WELDED TO HANDRAIL AND PLATE.

REV # DATE DESCRIPTION