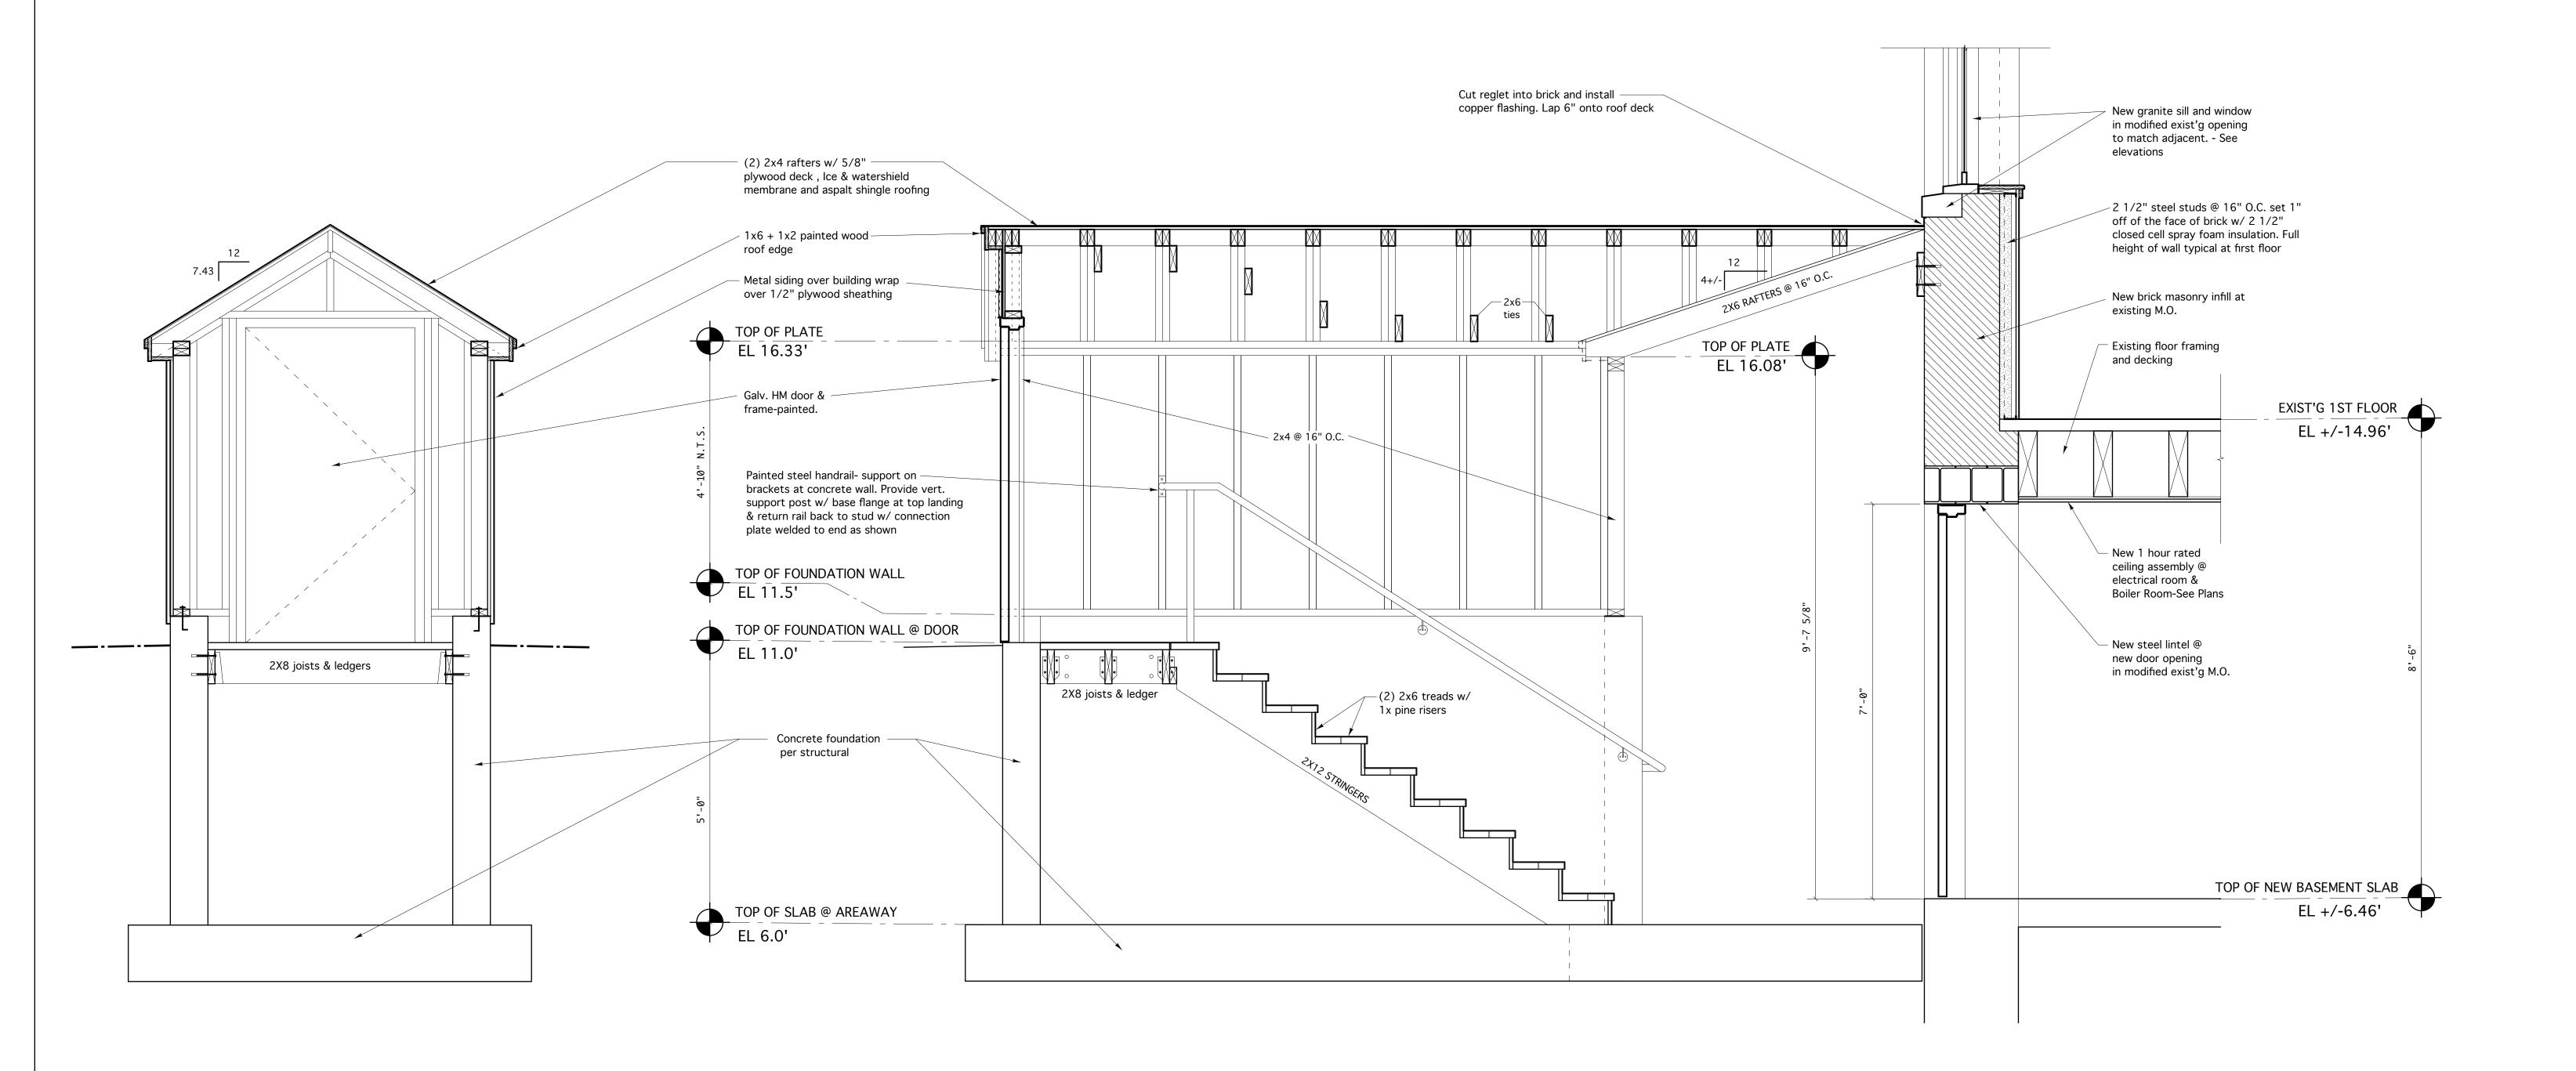

# SECTIONS @ BASEMENT ENTRY @ NORTH ELEVATION

Blais Civil

T. 207.767.7300

Engineers, PA

780 Broadway South Portland, ME 04106

sblaise@blaisece.com

3/4" = 1'-0"