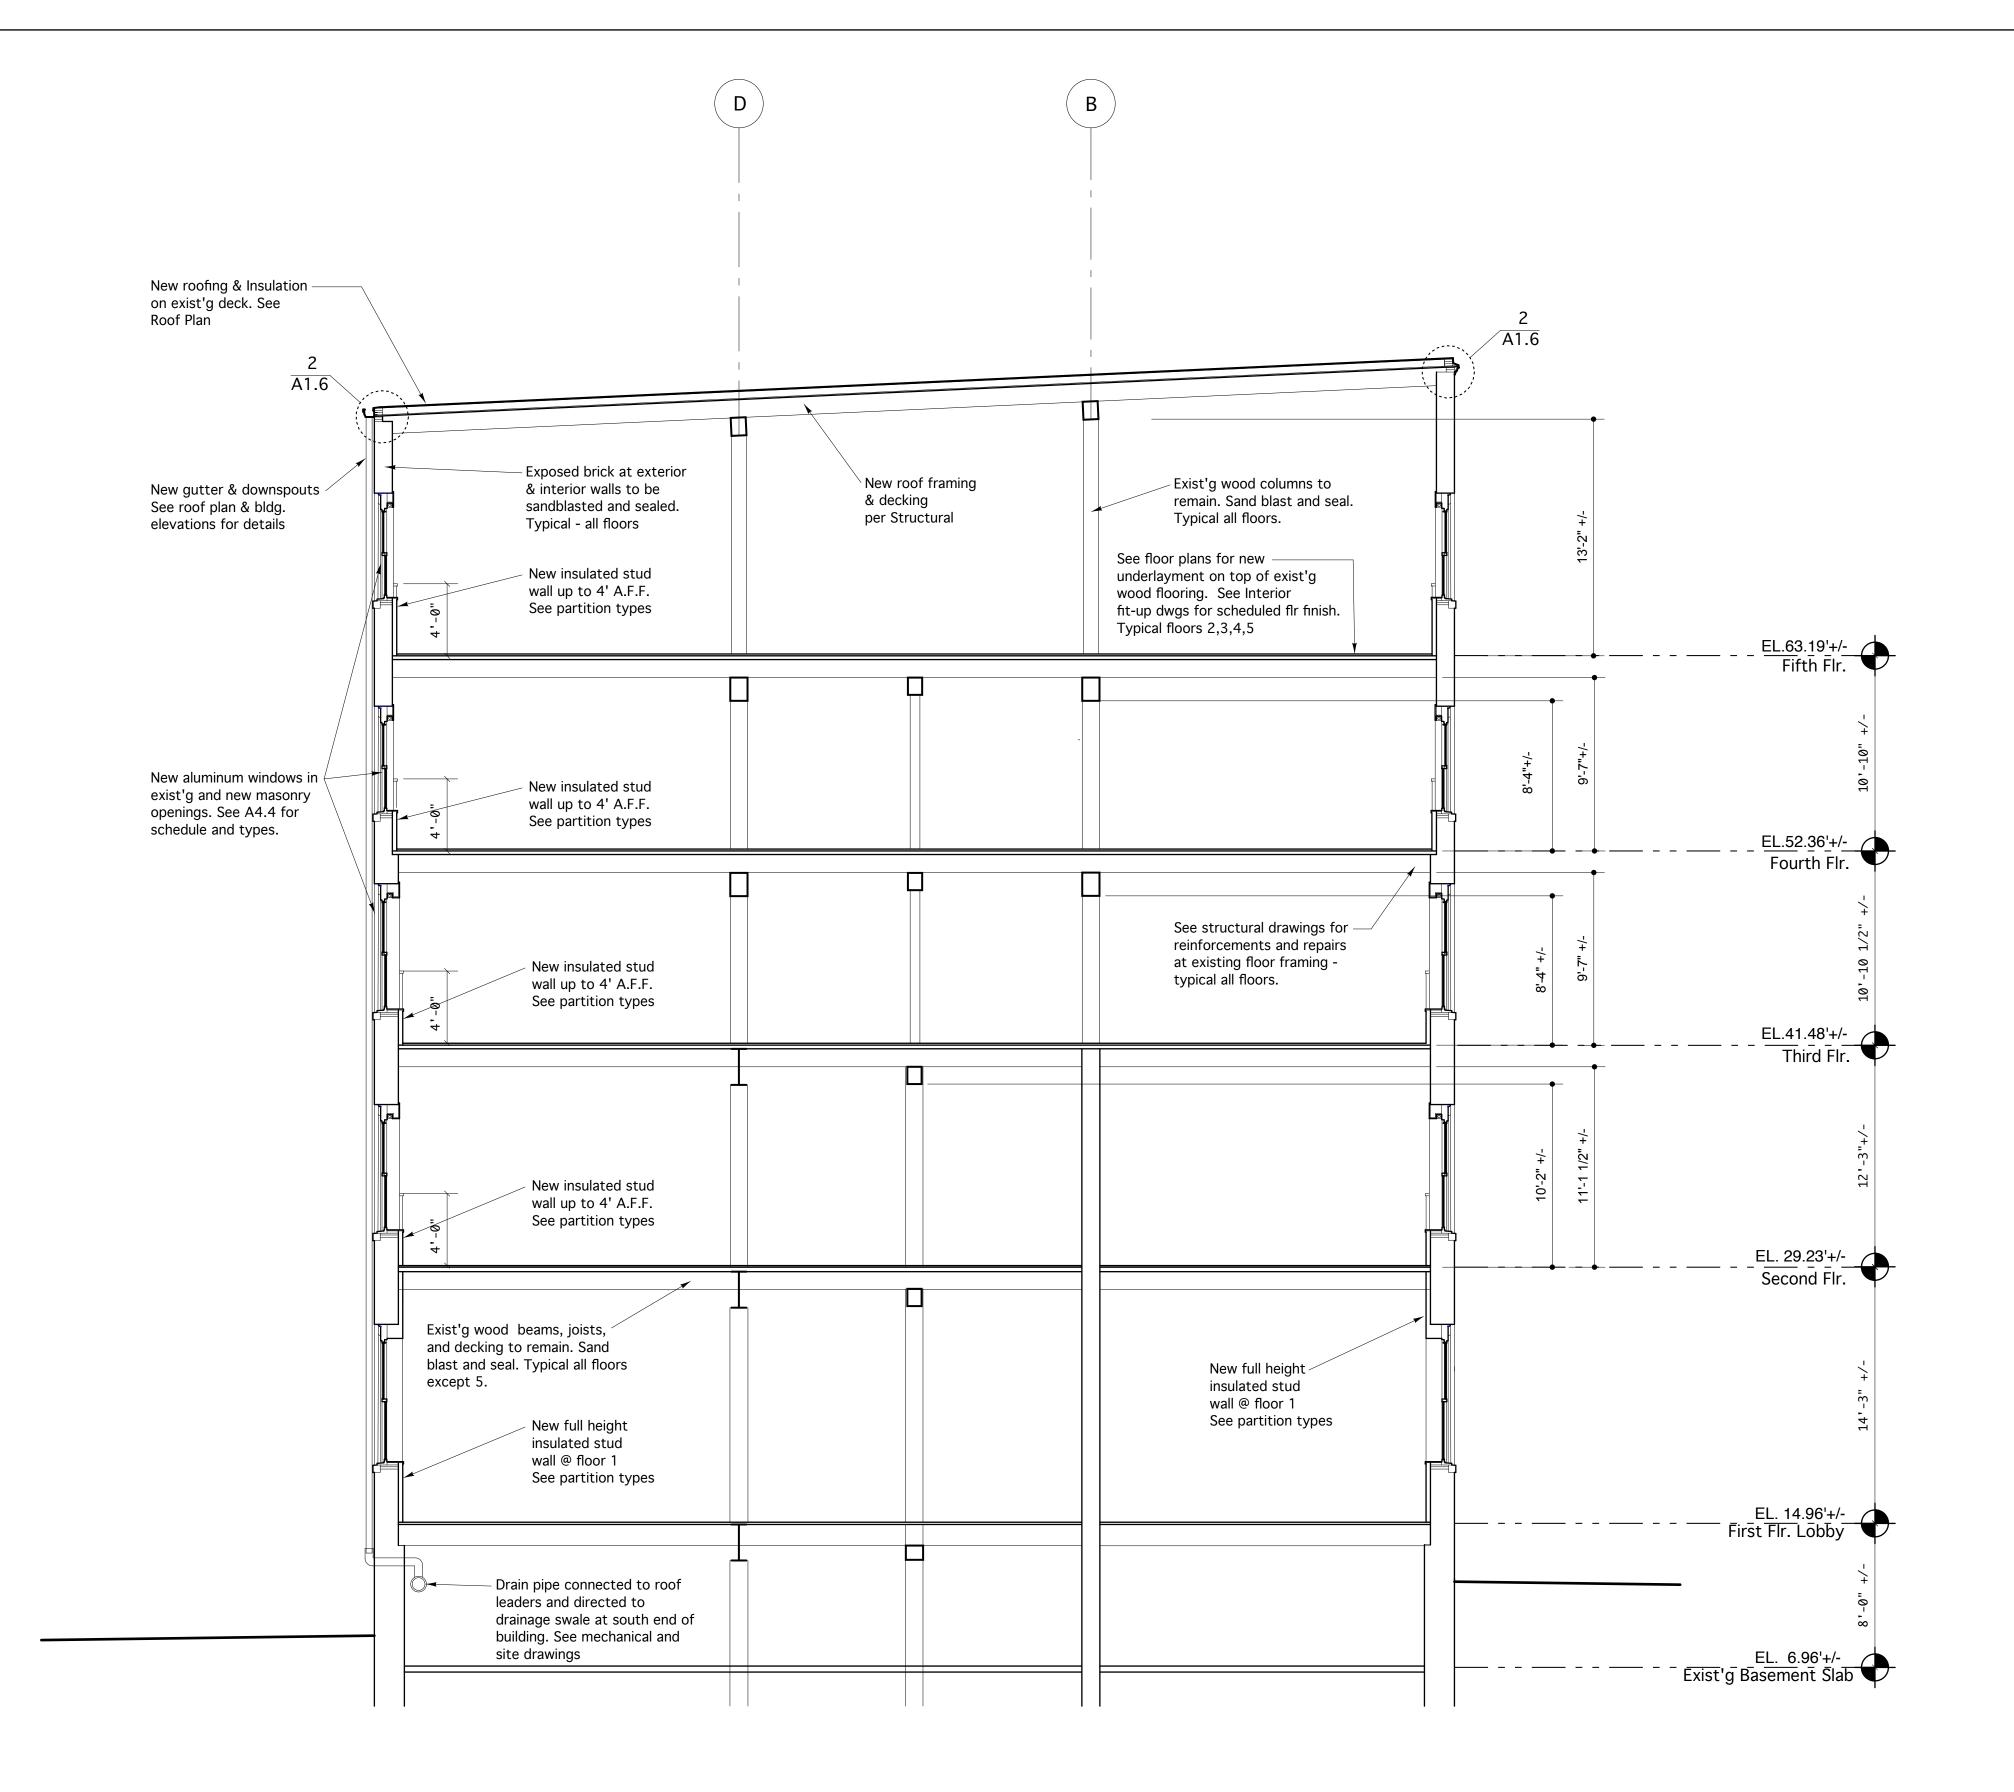

## BUILDING SECTION A-A @ South Section of Building 3/16" = 1'-0"

|  | REV # | DATE | DESCRIPTION |                |
|--|-------|------|-------------|----------------|
|  |       |      |             | Renovations To |
|  |       |      |             |                |
|  |       |      |             |                |
|  |       |      |             | CUMBE          |
|  |       |      |             |                |
|  |       |      |             |                |
|  |       |      |             |                |
|  |       |      |             |                |
|  |       |      |             |                |
|  |       |      |             |                |