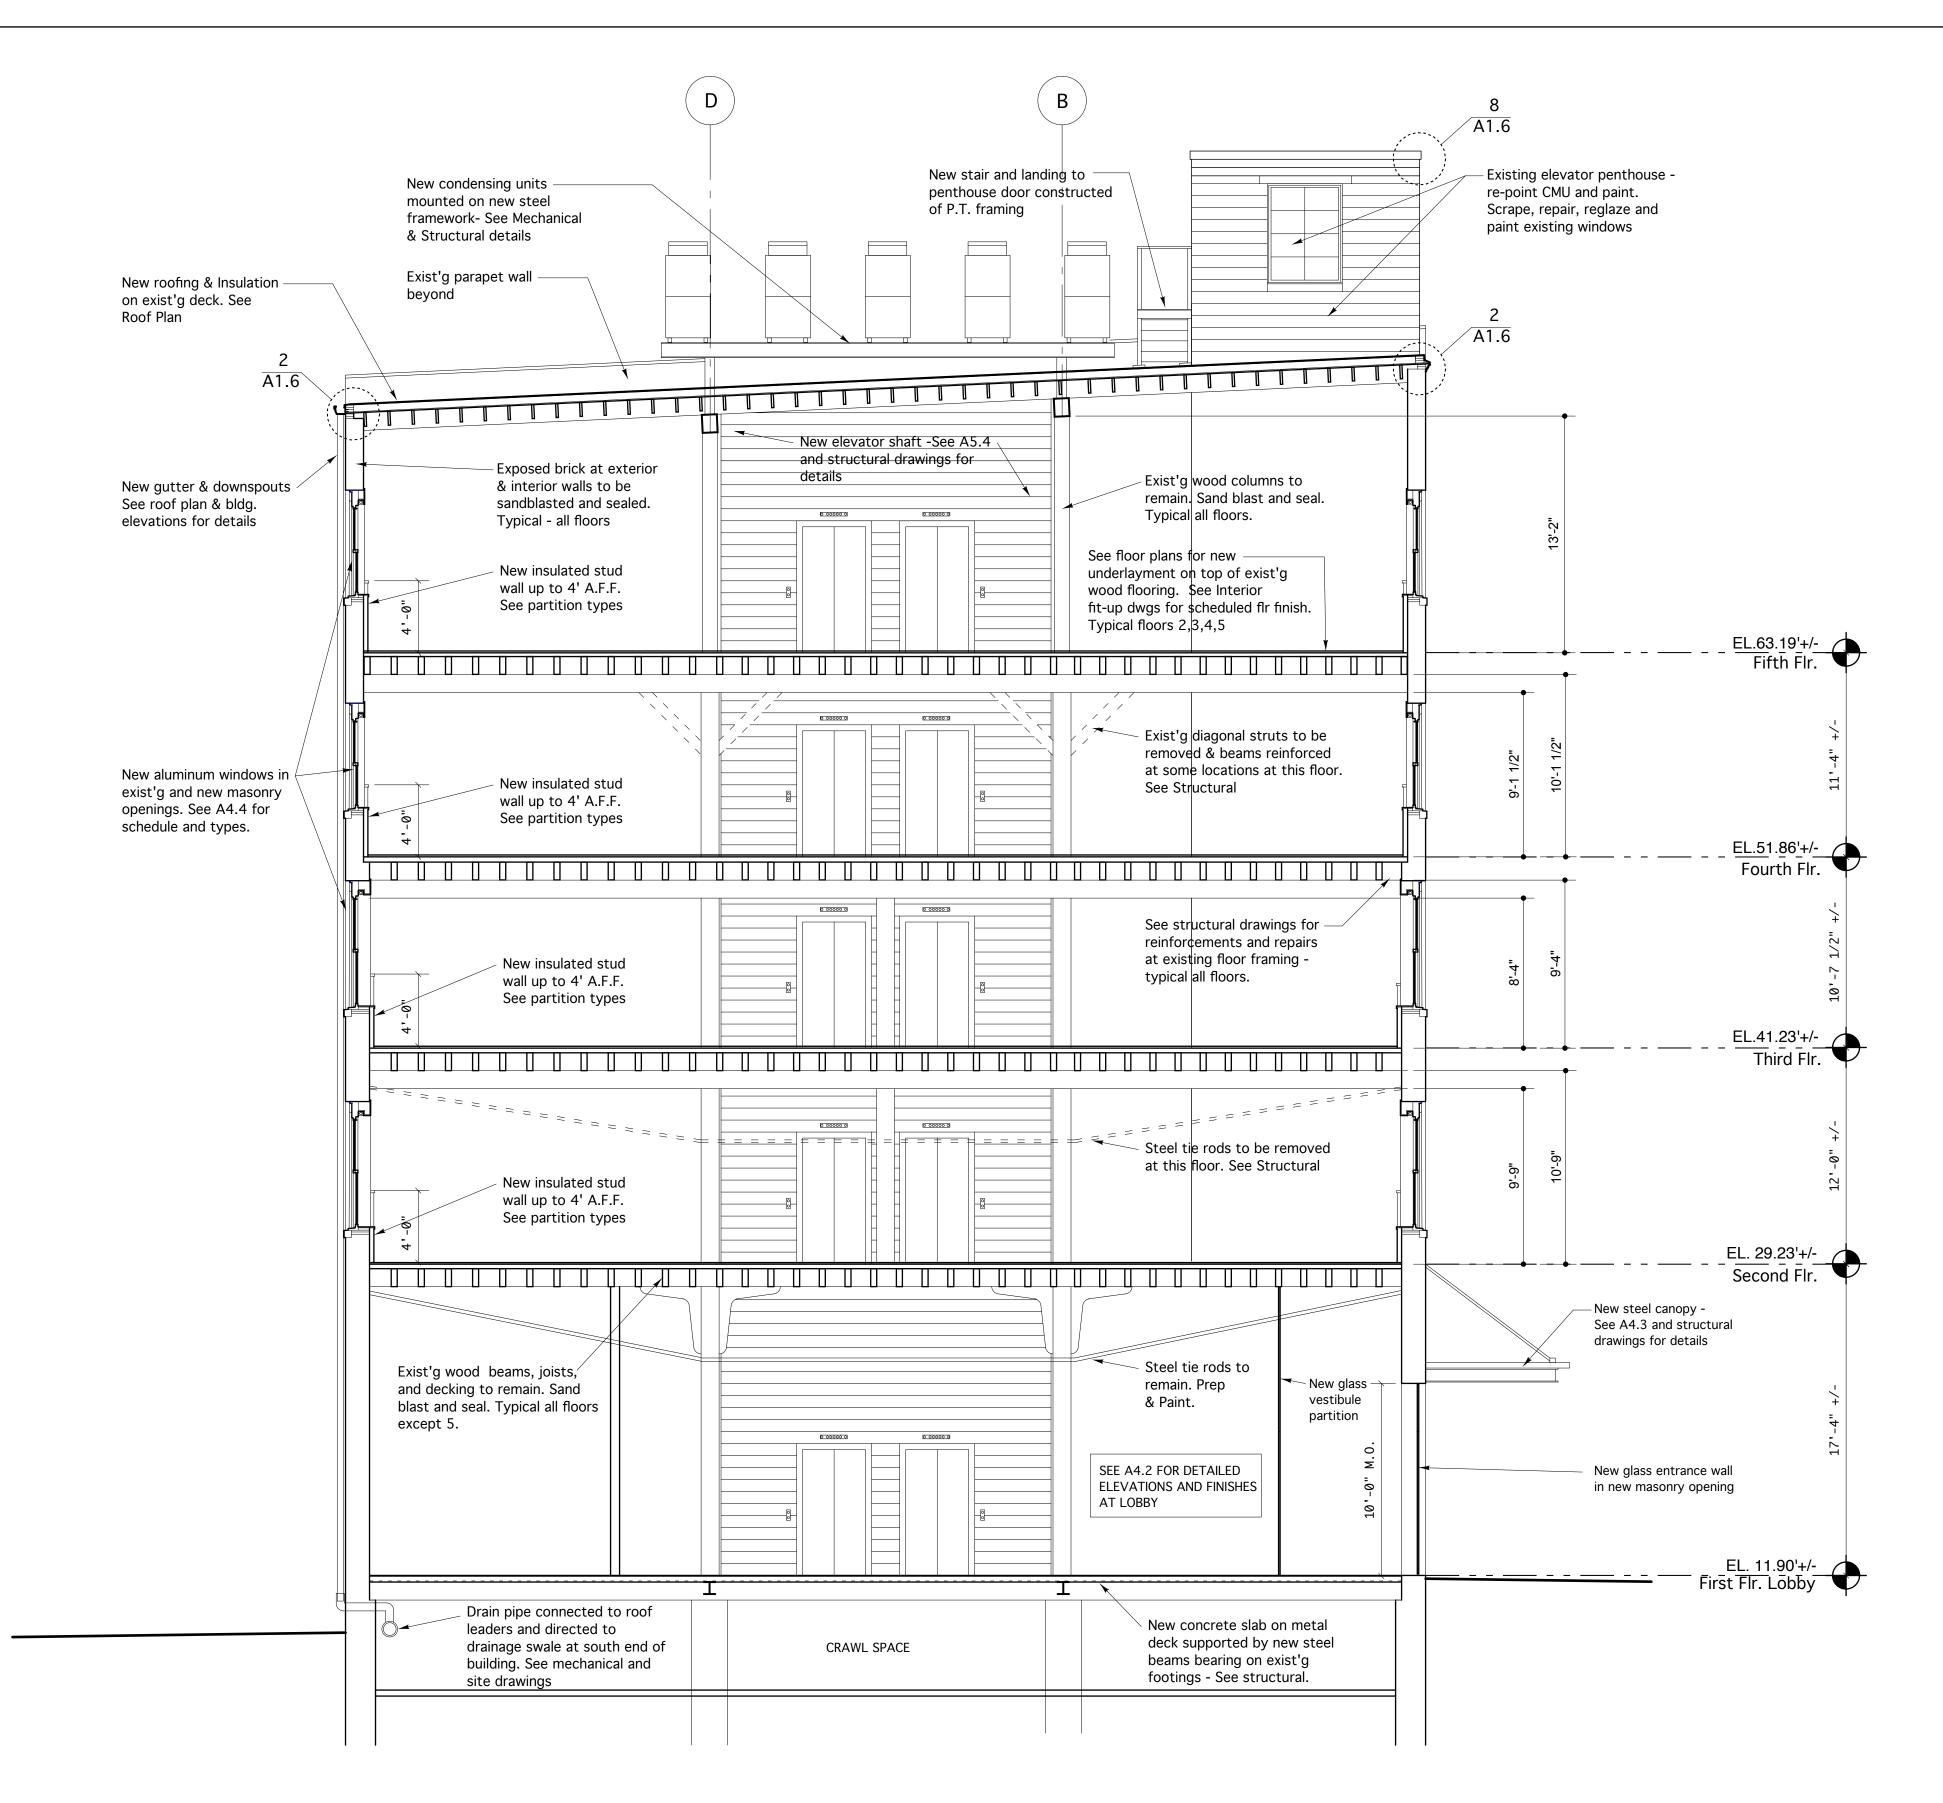

# BUILDING SECTION B-B @ North Section of Building

217 Commercial Street, Suite 200 Portland, ME 04101 T. 207.772.1552 F. 207.0712

Carroll Associates

Landscape Architects