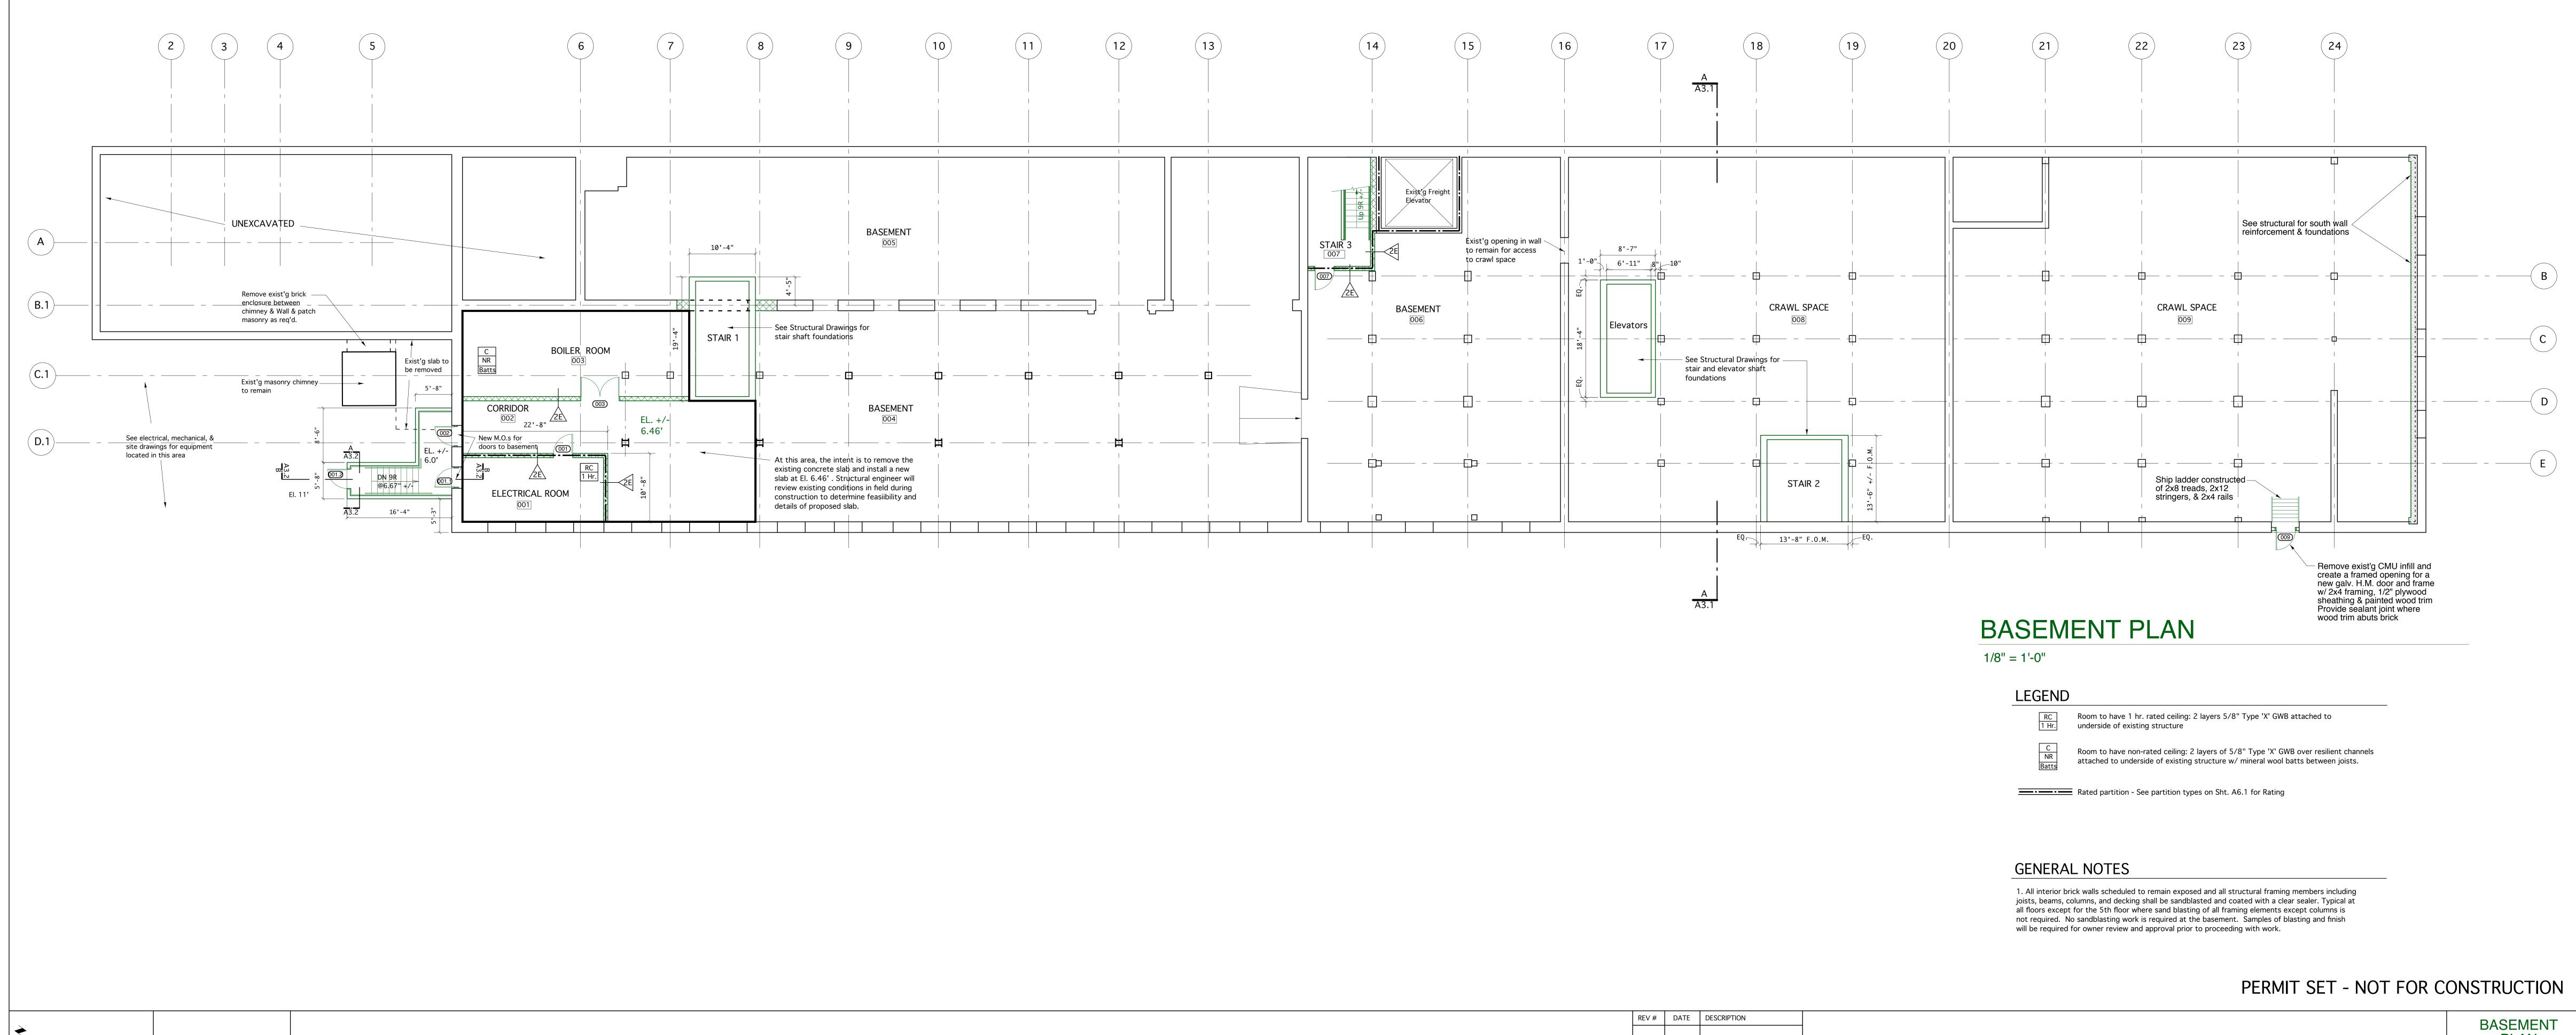

CUMBERLAND COLD STORAGE BUILDING
Merrill's Wharf, Portland, Maine

BASEMENT PLAN

A1.0

9. 23. 2010