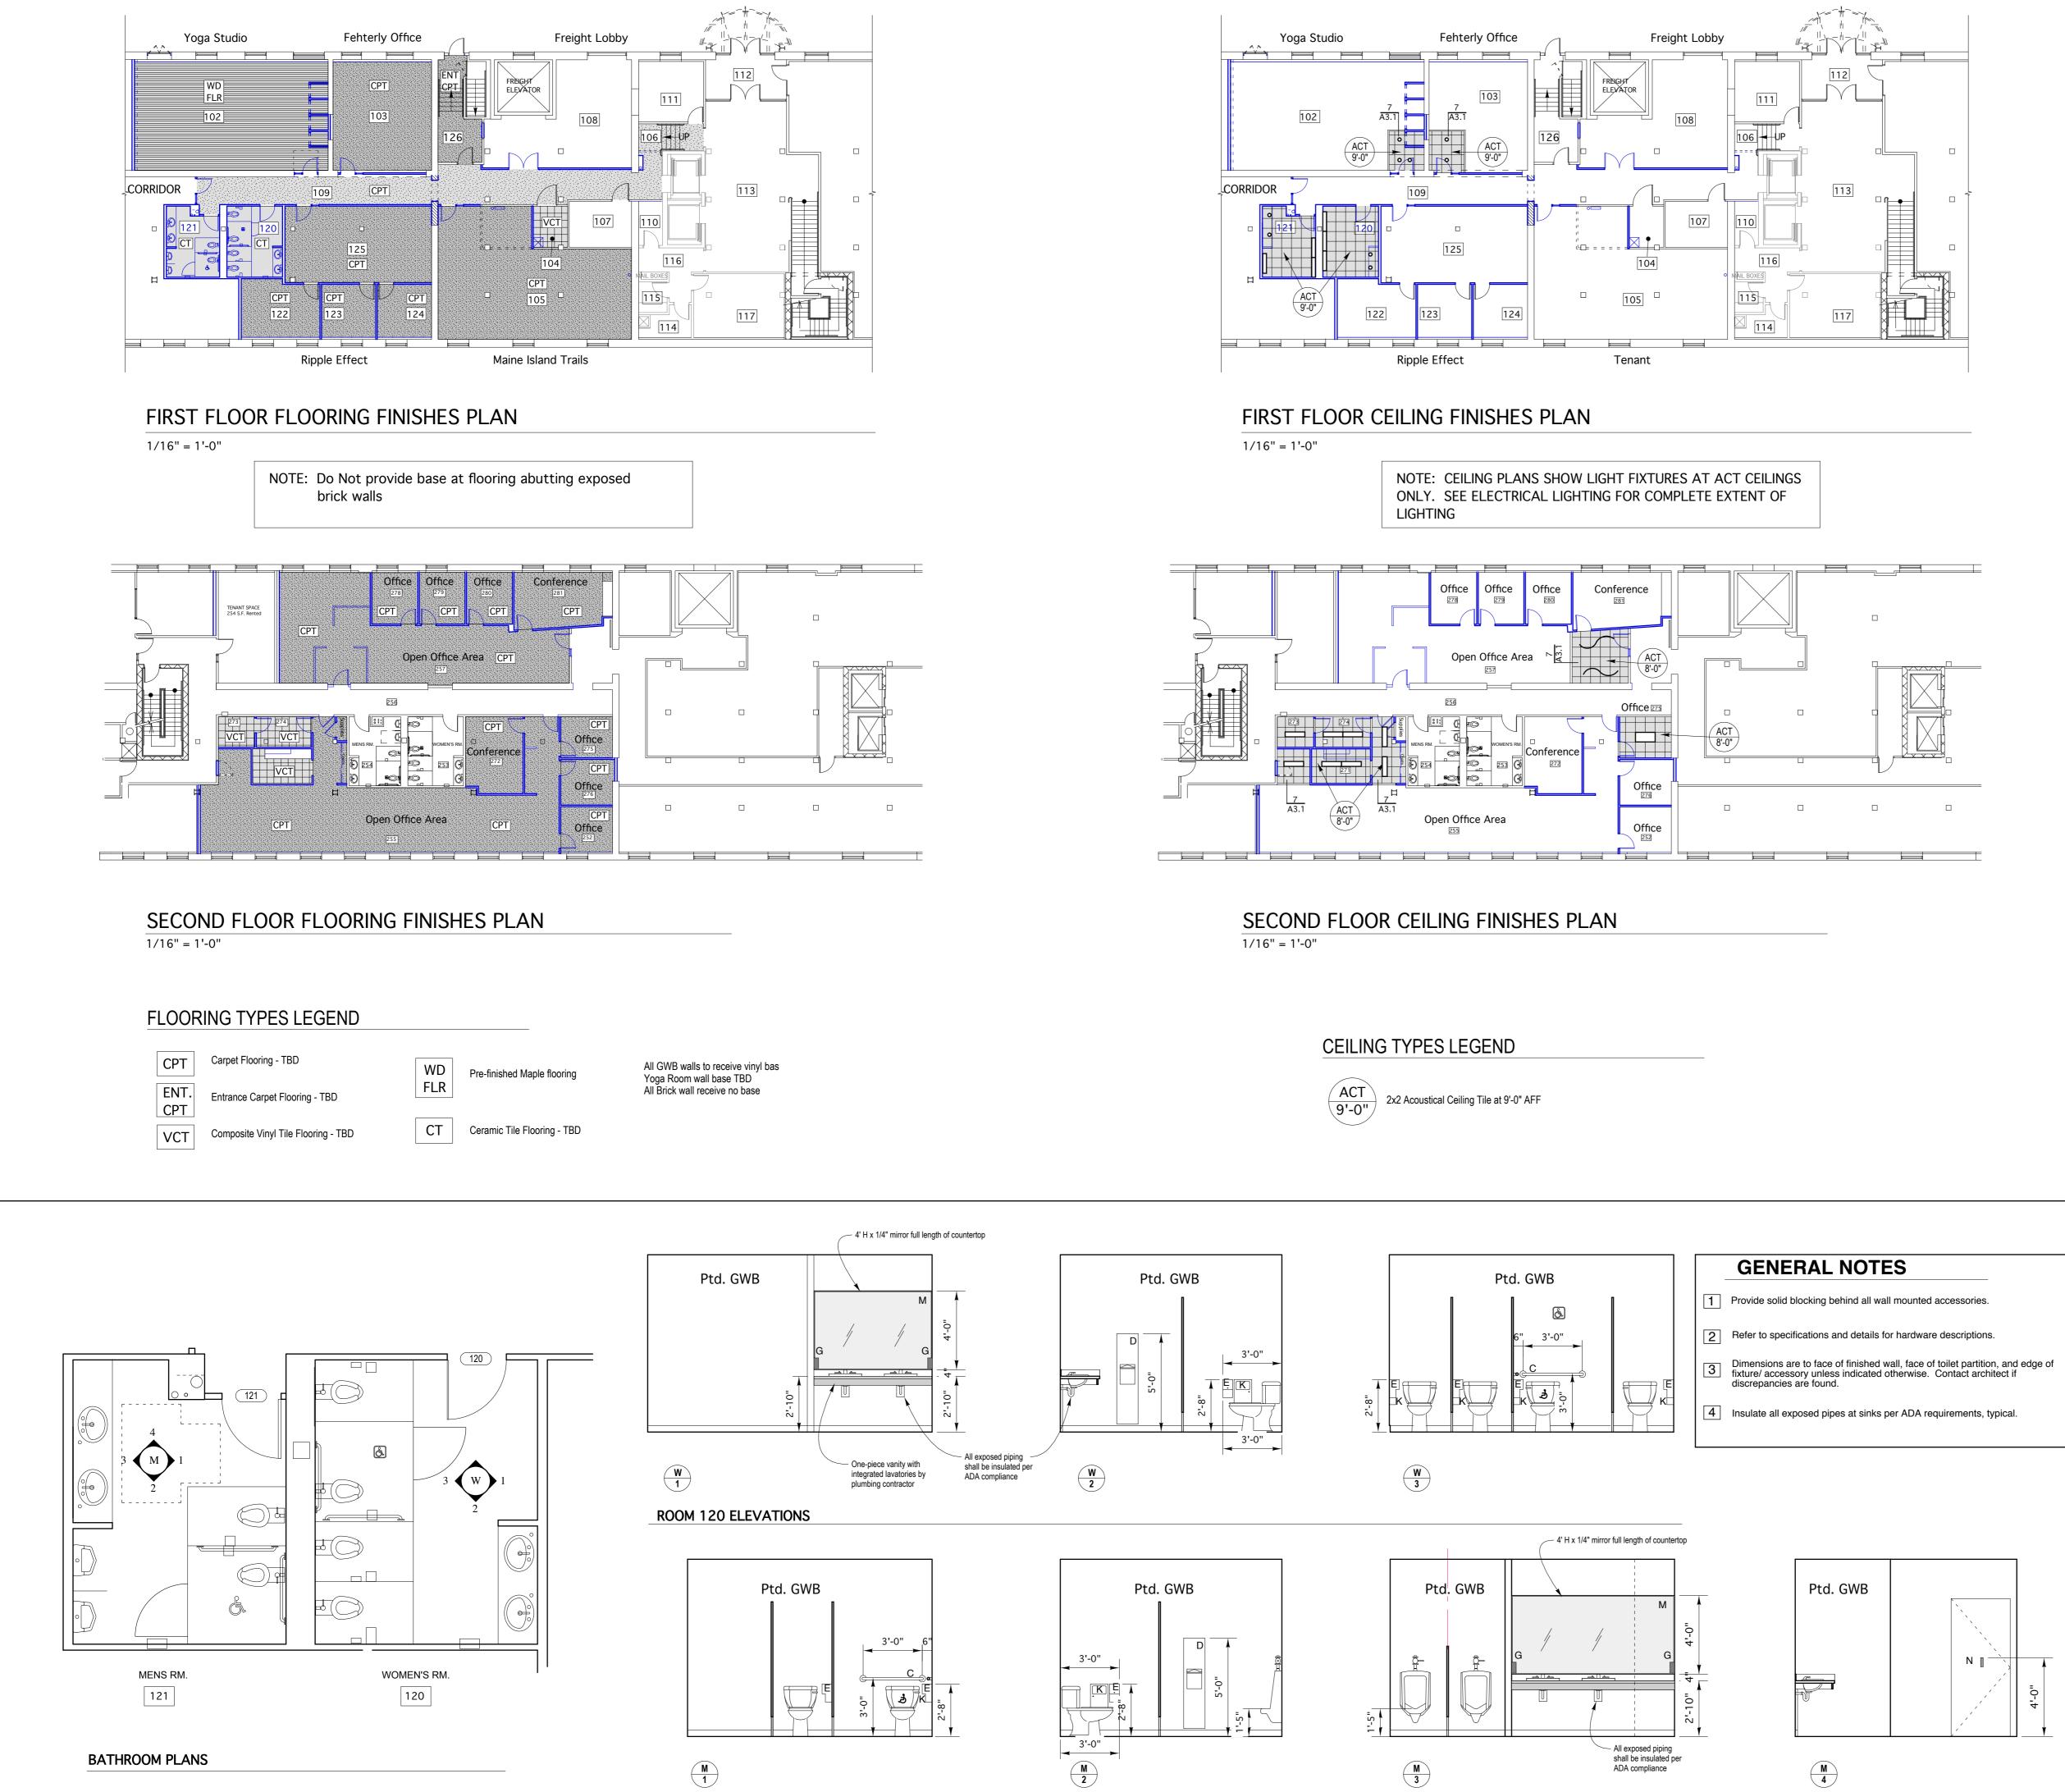

### **FLOOR AND CEILING PLANS**

BATHROOM PLANS **ELEVATIONS** 

December 30, 2011

## LEGEND

A.....Frameless mirror w/ beveled edges

- B......42" grab bar
- C......36" grab bar

# D.....Semi-recessed mounted paper towel dispenser/ waste receptacle

- E.....Surface mounted toilet paper dispenser
- G.....Surface mounted soap dispenser
- K.....Surface mounted sanitary napkin displosal
- L..... Not Used
- M..... XX" x 48" framed mirror
- N..... Coak hook