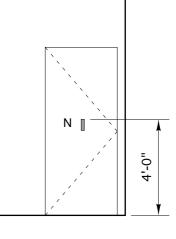

## LEGEND

A.....Frameless mirror w/ beveled edges

- B......42" grab bar
- C......36" grab bar

# D.....Semi-recessed mounted paper towel dispenser/ waste receptacle

- E.....Surface mounted toilet paper dispenser
- G.....Surface mounted soap dispenser
- K.....Surface mounted sanitary napkin displosal
- L..... Not Used
- M..... XX" x 48" framed mirror
- N..... Coak hook