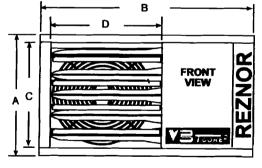

#### **DIMENSIONS**

Model UDAP

±1/16" (2mm)

|                  |        |         |       |          |         |         |                |         |          | _      |          |       |        |         |         |
|------------------|--------|---------|-------|----------|---------|---------|----------------|---------|----------|--------|----------|-------|--------|---------|---------|
| Size             | A      | В       | ) C   | D        | _ E     | F       | G              | Н       | J        | K      | M        | N     | Р      | Q       | R       |
| 30, 45           | 12 1/8 | 25 5/8  | 10    | 13 13/16 | 26      | 21 9/16 | 5 3/16         | 6 1/2   | 2 11/16  | 3 7/8  | 17 3/8   | 11/16 | 4 5/16 | 13      | 9 9/16  |
| 60               | 15 1/8 | 25 5/8  | 13    | 13 13/16 | 27      | 21 9/16 | 7 7/8          | 6 1/2   | 5 1/2    | 3 7/8  | 17 3/8   | 11/16 | 4 5/16 | 13      | 10 1/2  |
| 75               | 15 1/8 | 25 5/8  | 13    | 13 13/16 | 27 5/8  | 21 9/16 | 77/8           | 6 1/2   | 5 1/2    | 3 7/8  | 17 3/8   | 11/16 | 4 5/16 | 13      | 10 1/2  |
| 100              | 23 1/8 | 25 5/8  | 21    | 13 13/16 | 28 5/8  | 21 9/16 | 14 1/2         | 6 1/2   | 8 3/4    | 3 7/8  | 17 3/8   | 11/16 | 4 5/16 | 13      | 10 1/2  |
| 125              | 23 1/8 | 25 5/8  | 21    | 13 13/16 | 29 3/8  | 21 9/16 | 14 1/2         | 6 1/2   | 8 3/4    | 3 7/8  | 17 3/8   | 11/16 | 4 5/16 | 13      | 10 1/2  |
| 150, 175,<br>200 | 20 1/8 | 38 3/16 | 16    | 23       | 42      | 35 3/8  | 8 1 <i>/</i> 2 | 8 1/4   | 5 7/16   | 6 1/2  | 25 11/16 | 1 3/8 | 8 3/16 | 22 3/16 | 16 3/8  |
| 225, 250         | 26 1/8 | 38 3/16 | 22    | 23       | 42      | 35 3/8  | 13 1/16        | 8 13/16 | 9        | 6 1/2  | 25 11/16 | 1 3/8 | 8 3/16 | 22 3/16 | 15 5/8  |
| 300, 350,<br>400 | 34 1/8 | 41      | 30    | 23       | 42      | 35 3/8  | 17 1/16        | 9       | 11 13/16 | 7 5/16 | 27 11/16 | 1 3/8 | 8 3/16 | 22 3/16 | 16 3/16 |
| Size             | A      | В       | С     | D        | E       | F       | G              | Н       | J        | K      | M        | N     | Р      | Q       | R       |
| 30, 45           | (308)  | (651)   | (254) | (351)    | (660)   | (548)   | (132)          | (165)   | (68)     | (98)   | (441)    | (17)  | (110)  | (330)   | (243)   |
| 60               | (384)  | (651)   | (330) | (351)    | (686)   | (548)   | (200)          | (165)   | (140)    | (98)   | (441)    | (17)  | (110)  | (330)   | (267)   |
| 75               | (384)  | (651)   | (330) | (351)    | (702)   | (548)   | (200)          | (165)   | (140)    | (98)   | (441)    | (17)  | (110)  | (330)   | (267)   |
| 100              | (587)  | (651)   | (533) | (351)    | (727)   | (548)   | (368)          | (165)   | (222)    | (98)   | (441)    | (17)  | (110)  | (330)   | (267)   |
| 125              | (587)  | (651)   | (533) | (351)    | (746)   | (548)   | (368)          | (165)   | (222)    | (98)   | (441)    | (17)  | (110)  | (330)   | (267)   |
| 150, 175,<br>200 | (511)  | (970)   | (406) | (584)    | (1,067) | (899)   | (216)          | (210)   | (138)    | (165)  | (652)    | (35)  | (208)  | (564)   | (416)   |
|                  |        |         |       |          |         |         |                |         |          |        |          |       |        |         |         |
| 225, 250         | (664)  | (970)   | (559) | (584)    | (1,067) | (899)   | (332)          | (224)   | (229)    | (165)  | (652)    | (35)  | (208)  | (564)   | (397)   |