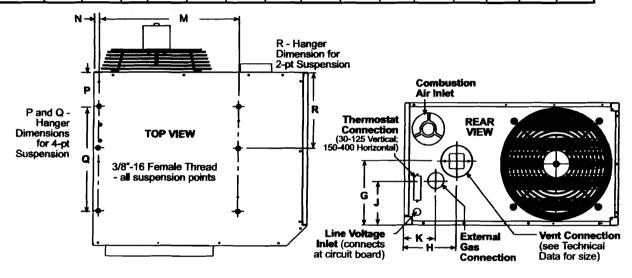

#### **DIMENSIONS**

Model UDAP

±1/16" (2mm)

|                  |        |         |       |          |         |         |                |         |          | _      |          |       |        |         |         |
|------------------|--------|---------|-------|----------|---------|---------|----------------|---------|----------|--------|----------|-------|--------|---------|---------|
| Size             | A      | В       | ) C   | D        | _ E     | F       | G              | Н       | J        | K      | M        | N     | Р      | Q       | R       |
| 30, 45           | 12 1/8 | 25 5/8  | 10    | 13 13/16 | 26      | 21 9/16 | 5 3/16         | 6 1/2   | 2 11/16  | 3 7/8  | 17 3/8   | 11/16 | 4 5/16 | 13      | 9 9/16  |
| 60               | 15 1/8 | 25 5/8  | 13    | 13 13/16 | 27      | 21 9/16 | 7 7/8          | 6 1/2   | 5 1/2    | 3 7/8  | 17 3/8   | 11/16 | 4 5/16 | 13      | 10 1/2  |
| 75               | 15 1/8 | 25 5/8  | 13    | 13 13/16 | 27 5/8  | 21 9/16 | 77/8           | 6 1/2   | 5 1/2    | 3 7/8  | 17 3/8   | 11/16 | 4 5/16 | 13      | 10 1/2  |
| 100              | 23 1/8 | 25 5/8  | 21    | 13 13/16 | 28 5/8  | 21 9/16 | 14 1/2         | 6 1/2   | 8 3/4    | 3 7/8  | 17 3/8   | 11/16 | 4 5/16 | 13      | 10 1/2  |
| 125              | 23 1/8 | 25 5/8  | 21    | 13 13/16 | 29 3/8  | 21 9/16 | 14 1/2         | 6 1/2   | 8 3/4    | 3 7/8  | 17 3/8   | 11/16 | 4 5/16 | 13      | 10 1/2  |
| 150, 175,<br>200 | 20 1/8 | 38 3/16 | 16    | 23       | 42      | 35 3/8  | 8 1 <i>/</i> 2 | 8 1/4   | 5 7/16   | 6 1/2  | 25 11/16 | 1 3/8 | 8 3/16 | 22 3/16 | 16 3/8  |
| 225, 250         | 26 1/8 | 38 3/16 | 22    | 23       | 42      | 35 3/8  | 13 1/16        | 8 13/16 | 9        | 6 1/2  | 25 11/16 | 1 3/8 | 8 3/16 | 22 3/16 | 15 5/8  |
| 300, 350,<br>400 | 34 1/8 | 41      | 30    | 23       | 42      | 35 3/8  | 17 1/16        | 9       | 11 13/16 | 7 5/16 | 27 11/16 | 1 3/8 | 8 3/16 | 22 3/16 | 16 3/16 |
| Size             | A      | В       | С     | D        | E       | F       | G              | Н       | J        | K      | M        | N     | Р      | Q       | R       |
| 30, 45           | (308)  | (651)   | (254) | (351)    | (660)   | (548)   | (132)          | (165)   | (68)     | (98)   | (441)    | (17)  | (110)  | (330)   | (243)   |
| 60               | (384)  | (651)   | (330) | (351)    | (686)   | (548)   | (200)          | (165)   | (140)    | (98)   | (441)    | (17)  | (110)  | (330)   | (267)   |
| 75               | (384)  | (651)   | (330) | (351)    | (702)   | (548)   | (200)          | (165)   | (140)    | (98)   | (441)    | (17)  | (110)  | (330)   | (267)   |
| 100              | (587)  | (651)   | (533) | (351)    | (727)   | (548)   | (368)          | (165)   | (222)    | (98)   | (441)    | (17)  | (110)  | (330)   | (267)   |
| 125              | (587)  | (651)   | (533) | (351)    | (746)   | (548)   | (368)          | (165)   | (222)    | (98)   | (441)    | (17)  | (110)  | (330)   | (267)   |
| 150, 175,<br>200 | (511)  | (970)   | (406) | (584)    | (1,067) | (899)   | (216)          | (210)   | (138)    | (165)  | (652)    | (35)  | (208)  | (564)   | (416)   |
|                  |        |         |       |          |         |         |                |         |          |        |          |       |        |         |         |
| 225, 250         | (664)  | (970)   | (559) | (584)    | (1,067) | (899)   | (332)          | (224)   | (229)    | (165)  | (652)    | (35)  | (208)  | (564)   | (397)   |

#### **CLEARANCES FROM COMBUSTIBLES**

|         | Тор    |     | Flue<br>Connector |     | Access Panel |     | Non-Access<br>Side |    | Bottom* |    | Rear   |     |
|---------|--------|-----|-------------------|-----|--------------|-----|--------------------|----|---------|----|--------|-----|
| Size    | inches | mm  | inches            | mm  | inches       | mm  | inches             | mm | inches  | mm | inches | mm  |
| 30-125  | 1      | 25  | 6                 | 152 | 18           | 457 | 1                  | 25 | 1       | 25 | 18     | 457 |
| 150-400 | 4      | 102 | 6                 | 152 | 18           | 457 | 2                  | 51 | 1       | 25 | 18     | 457 |