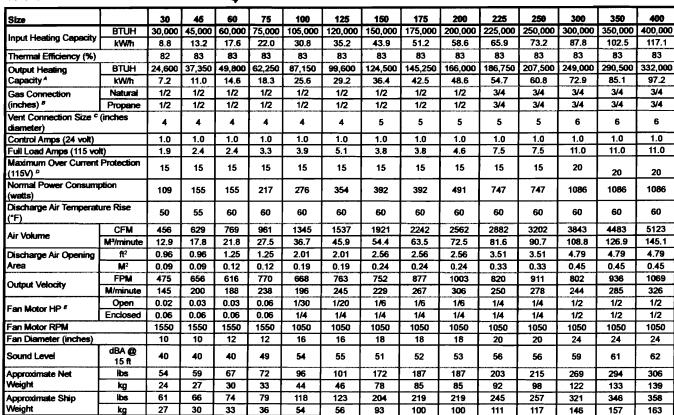

#### **TECHNICAL DATA**

Model UDAP

CSA rating for altitudes to 2000 ft.

st motor FLA. Answer is rounded to the nearest commercially available circuit breaker. \* All other information in this table is based on a heater equipped with a standard 115 volt open fan motor.

Size shown is for gas connection to a single stage gas vaive, not supply line size.
 Smaller or larger vent pipe diameters may be allowed; refer to the Venting Installation Manual, Form I-V-PV. If vent diameter is different from vent connection, reducer/enlargers will be field-required.  $MODP = 2.25 \times (largest motor FLA) + smallest motor.$ 