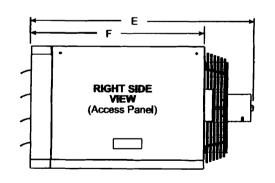

#### **DIMENSIONS**

Model UDAP

±1/16" (2mm)

|                  |        |         |       |          |         |         |                |         |          | _      |          |       |        |         |         |
|------------------|--------|---------|-------|----------|---------|---------|----------------|---------|----------|--------|----------|-------|--------|---------|---------|
| Size             | A      | В       | ) C   | D        | _ E     | F       | G              | Н       | J        | K      | M        | N     | Р      | Q       | R       |
| 30, 45           | 12 1/8 | 25 5/8  | 10    | 13 13/16 | 26      | 21 9/16 | 5 3/16         | 6 1/2   | 2 11/16  | 3 7/8  | 17 3/8   | 11/16 | 4 5/16 | 13      | 9 9/16  |
| 60               | 15 1/8 | 25 5/8  | 13    | 13 13/16 | 27      | 21 9/16 | 7 7/8          | 6 1/2   | 5 1/2    | 3 7/8  | 17 3/8   | 11/16 | 4 5/16 | 13      | 10 1/2  |
| 75               | 15 1/8 | 25 5/8  | 13    | 13 13/16 | 27 5/8  | 21 9/16 | 77/8           | 6 1/2   | 5 1/2    | 3 7/8  | 17 3/8   | 11/16 | 4 5/16 | 13      | 10 1/2  |
| 100              | 23 1/8 | 25 5/8  | 21    | 13 13/16 | 28 5/8  | 21 9/16 | 14 1/2         | 6 1/2   | 8 3/4    | 3 7/8  | 17 3/8   | 11/16 | 4 5/16 | 13      | 10 1/2  |
| 125              | 23 1/8 | 25 5/8  | 21    | 13 13/16 | 29 3/8  | 21 9/16 | 14 1/2         | 6 1/2   | 8 3/4    | 3 7/8  | 17 3/8   | 11/16 | 4 5/16 | 13      | 10 1/2  |
| 150, 175,<br>200 | 20 1/8 | 38 3/16 | 16    | 23       | 42      | 35 3/8  | 8 1 <i>/</i> 2 | 8 1/4   | 5 7/16   | 6 1/2  | 25 11/16 | 1 3/8 | 8 3/16 | 22 3/16 | 16 3/8  |
| 225, 250         | 26 1/8 | 38 3/16 | 22    | 23       | 42      | 35 3/8  | 13 1/16        | 8 13/16 | 9        | 6 1/2  | 25 11/16 | 1 3/8 | 8 3/16 | 22 3/16 | 15 5/8  |
| 300, 350,<br>400 | 34 1/8 | 41      | 30    | 23       | 42      | 35 3/8  | 17 1/16        | 9       | 11 13/16 | 7 5/16 | 27 11/16 | 1 3/8 | 8 3/16 | 22 3/16 | 16 3/16 |
| Size             | A      | В       | С     | D        | E       | F       | G              | Н       | J        | K      | M        | N     | Р      | Q       | R       |
| 30, 45           | (308)  | (651)   | (254) | (351)    | (660)   | (548)   | (132)          | (165)   | (68)     | (98)   | (441)    | (17)  | (110)  | (330)   | (243)   |
| 60               | (384)  | (651)   | (330) | (351)    | (686)   | (548)   | (200)          | (165)   | (140)    | (98)   | (441)    | (17)  | (110)  | (330)   | (267)   |
| 75               | (384)  | (651)   | (330) | (351)    | (702)   | (548)   | (200)          | (165)   | (140)    | (98)   | (441)    | (17)  | (110)  | (330)   | (267)   |
| 100              | (587)  | (651)   | (533) | (351)    | (727)   | (548)   | (368)          | (165)   | (222)    | (98)   | (441)    | (17)  | (110)  | (330)   | (267)   |
| 125              | (587)  | (651)   | (533) | (351)    | (746)   | (548)   | (368)          | (165)   | (222)    | (98)   | (441)    | (17)  | (110)  | (330)   | (267)   |
| 150, 175,<br>200 | (511)  | (970)   | (406) | (584)    | (1,067) | (899)   | (216)          | (210)   | (138)    | (165)  | (652)    | (35)  | (208)  | (564)   | (416)   |
|                  |        |         |       |          |         |         |                |         |          |        |          |       |        |         |         |
| 225, 250         | (664)  | (970)   | (559) | (584)    | (1,067) | (899)   | (332)          | (224)   | (229)    | (165)  | (652)    | (35)  | (208)  | (564)   | (397)   |