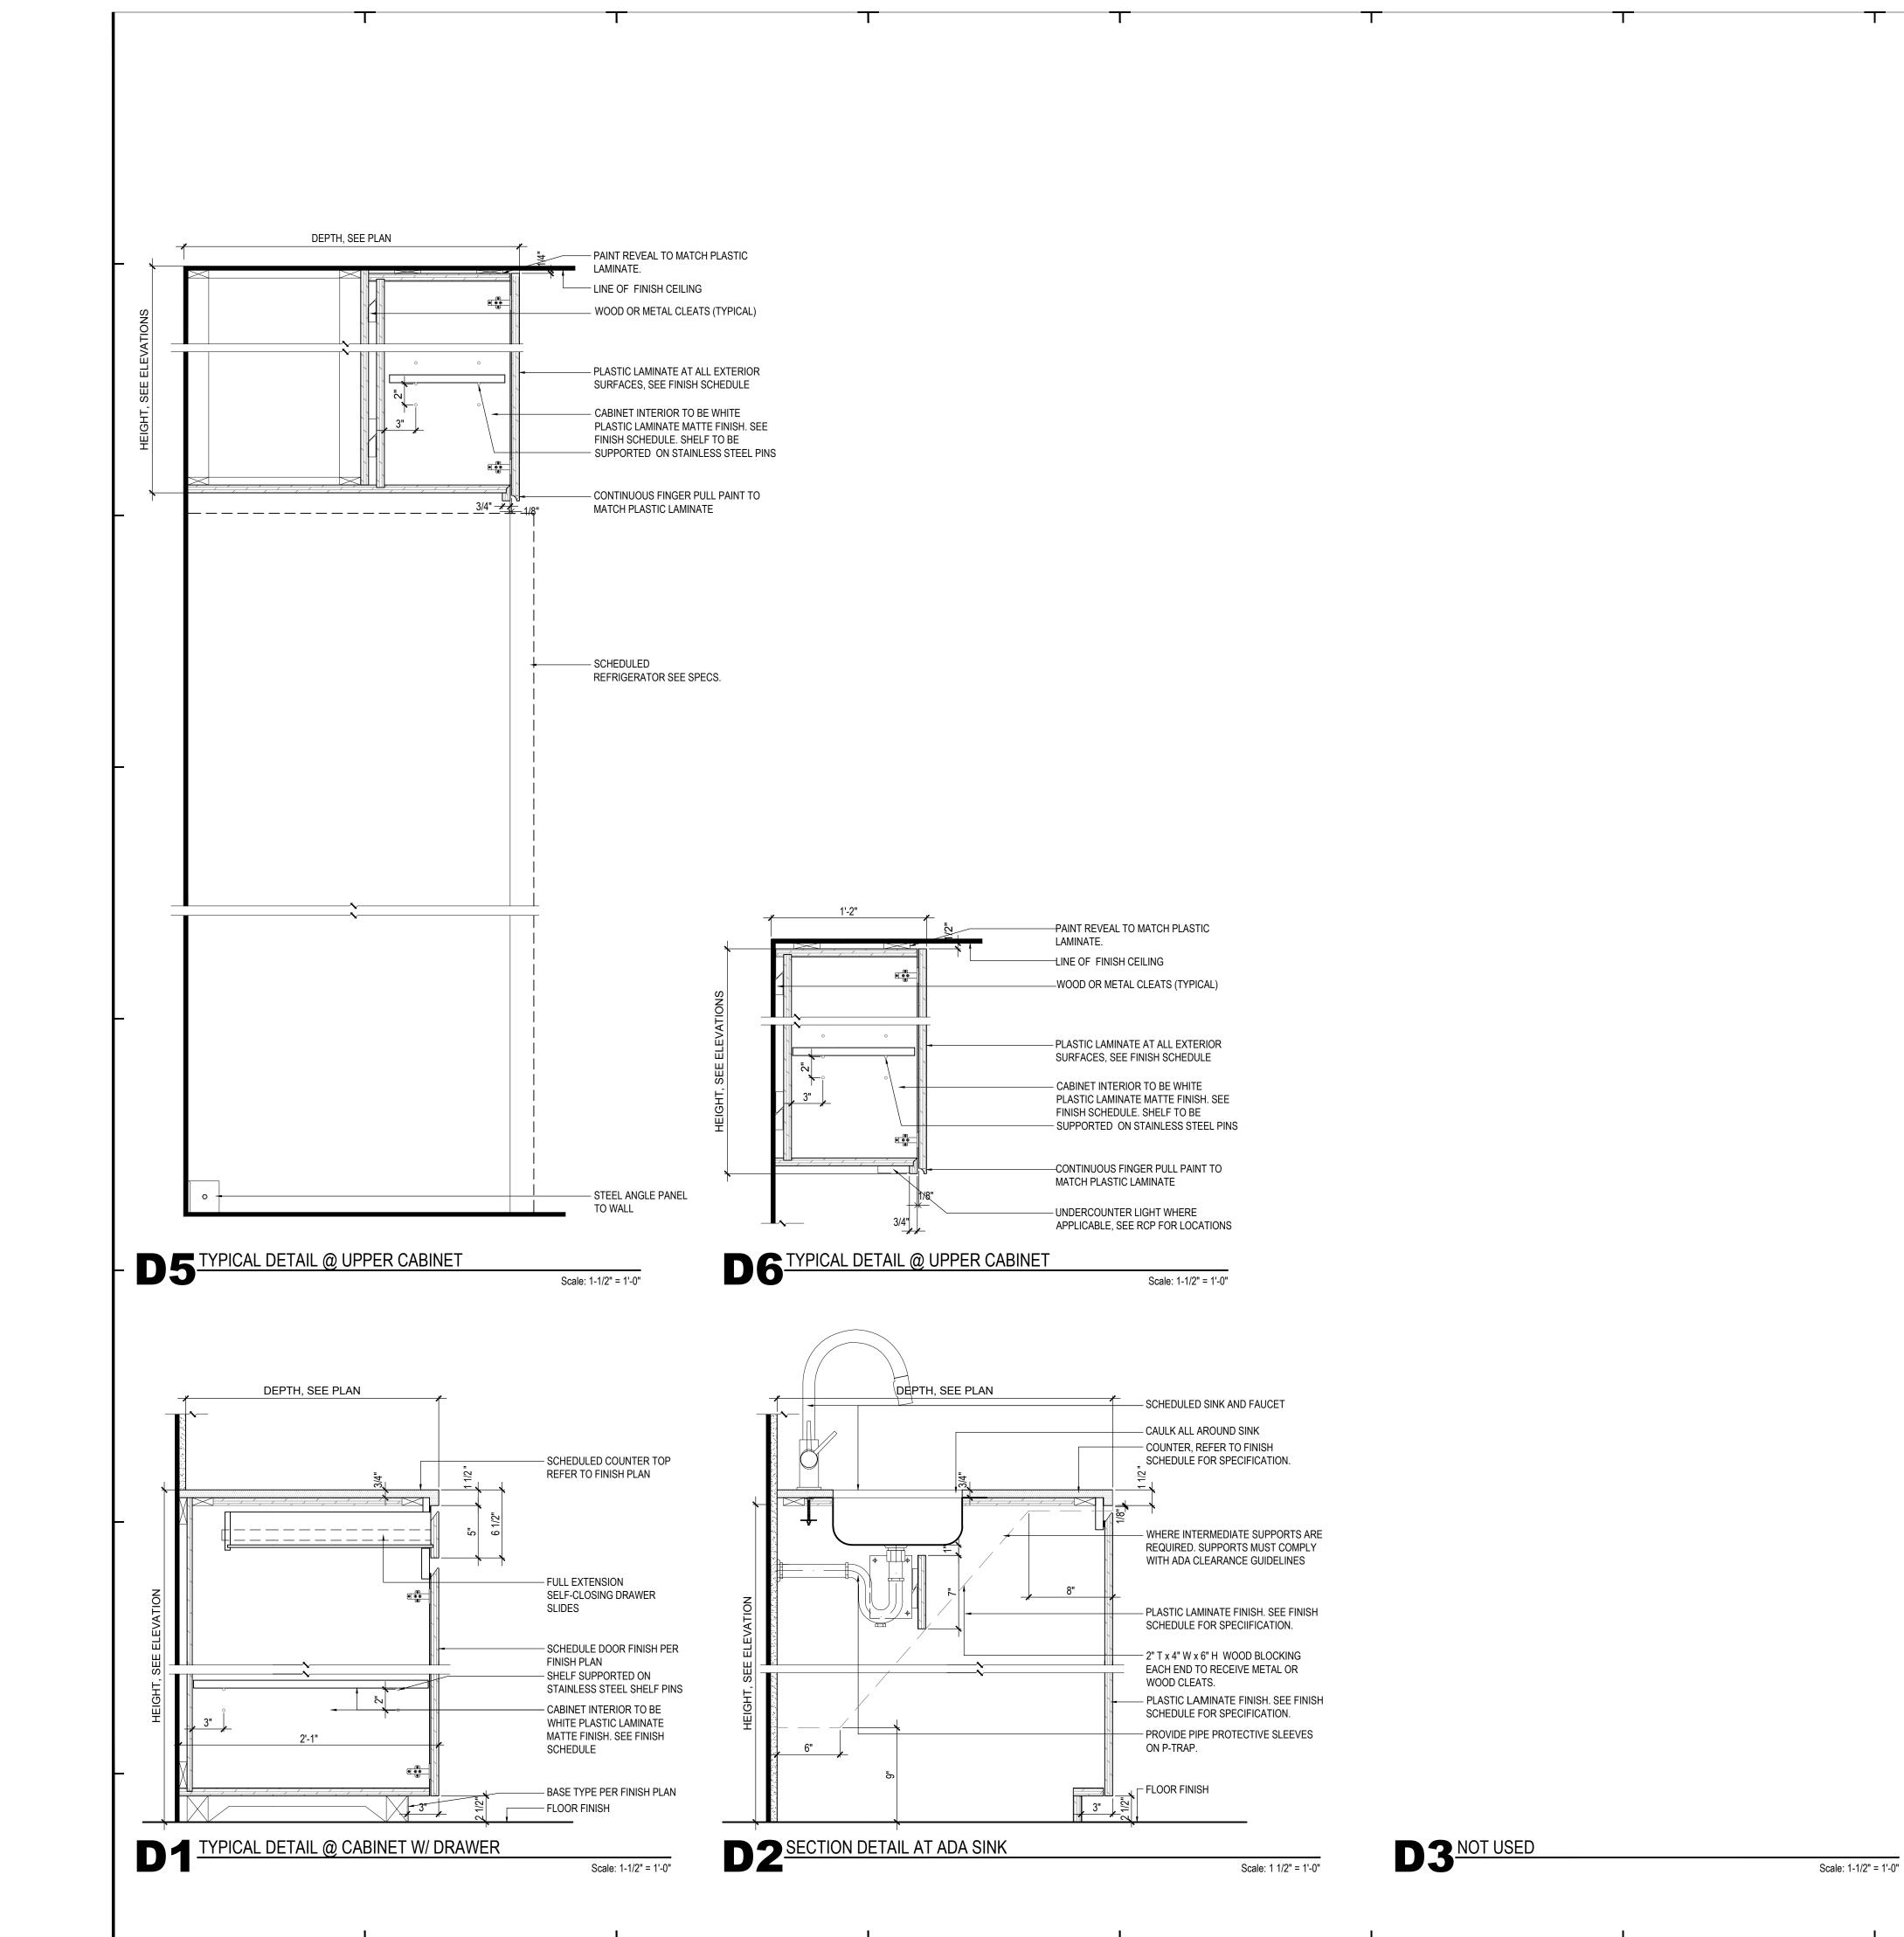

- 3/4 " THK. COUNTER & BACKSPLASH

WITH 1/8" EASED EDGES AT COUNTER . SEE FINISH SCHEDULE FOR MATERIAL SPECIFICATIONS.

SHELF SUPPORTED ON

SEE FINISH SCHEDULE

TOP OF FIN. FL.

STAINLESS STEEL SHELF PINS

- CABINET INTERIOR TO BE WHITE

PLASTIC LAMINATE MATTE FINISH.

—SEE FINISH SCHEDULE FOR BASE TYPE

Scale: 1-1/2" = 1'-0"

WALL FINISH

DEPTH, SEE PLAN

TYPICAL CREDENZA @ CONFERENCE ROOMS

| No. | Rev. | Issued for      | Date       |
|-----|------|-----------------|------------|
| 1   |      | LANDLORD REVIEW | 08.30.2017 |
| 2   |      | ISSUE FOR BID   | 10.06.2017 |
|     |      |                 |            |
|     |      |                 |            |
|     |      |                 |            |
|     |      |                 |            |
|     |      |                 |            |
|     |      |                 |            |