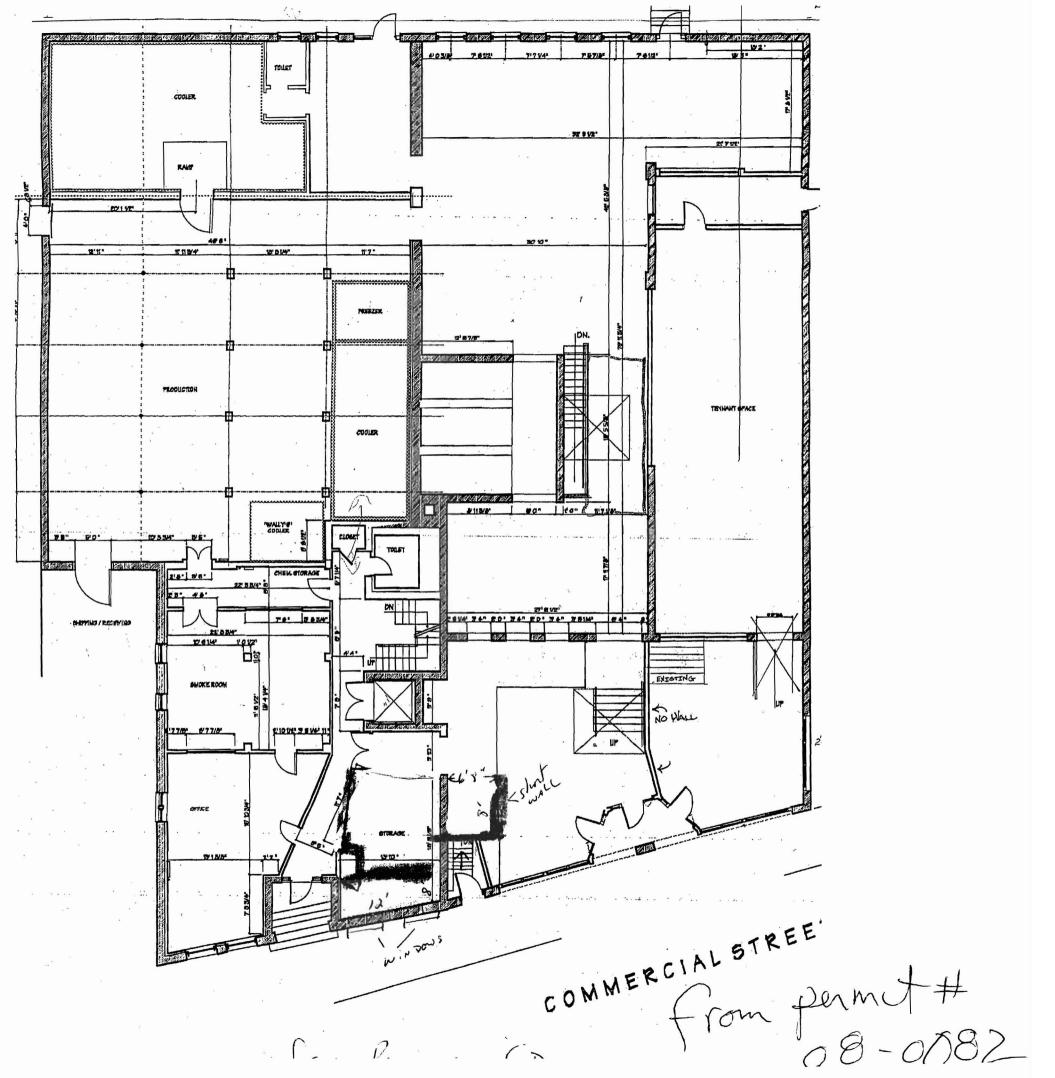

| SIGNATURE OF APPLICANT | ADDRESS | DATE | PHONE |
|------------------------|---------|------|-------|
|                        |         |      |       |

| City of Portland, Maine - Buil                                        | ding or Use Permit                  |             |                             | Permit No:           | Date Applied For:       | CBL:                           |
|-----------------------------------------------------------------------|-------------------------------------|-------------|-----------------------------|----------------------|-------------------------|--------------------------------|
| 389 Congress Street, 04101 Tel: (2                                    | 207) <b>874-8</b> 703, Fax: (2      | 207) 874-   | 8716                        | 08-0400              | 04/22/2008              | 041 A015001                    |
| Location of Construction:                                             | Owner Name:                         |             | 0                           | wner Address:        |                         | Phone:                         |
| 260 COMMERCIAL ST                                                     | AL ST BROWNE INTERNATIONAL CO   20  |             |                             | 260 COMMERCIAL ST    |                         |                                |
| Business Name:                                                        | Contractor Name: Co                 |             | Contractor Address:         |                      | Phone                   |                                |
|                                                                       | CRM Construction, Services, Inc. 94 |             | 94 Washington Street Auburn |                      | (207) 650-7860          |                                |
| Lessee/Buyer's Name                                                   | Phone:                              |             | P                           | ermit Type:          | nendm                   |                                |
| Proposed Use:                                                         |                                     | P           | roposed                     | Project Description: |                         |                                |
| Commercial - Amend permit #08-008                                     | 82 - 2nd floor work move            | e           | 2nd flo                     | oor work to move l   | unchroom to rear - A    | Add partition upstairs         |
| lunch room to rear. Add partition and                                 | l add a window.                     | a           | nd add                      | l a window.          |                         |                                |
|                                                                       |                                     |             |                             |                      |                         |                                |
| Dept: Zoning Status: A                                                | pproved with Conditions             | s Revi      | ewer:                       | Marge Schmucka       | l Approval Da           | ite: 05/08/2008                |
| Note:                                                                 |                                     |             |                             |                      |                         | Ok to Issue: 🔽                 |
| 1) This permit is being approved on work.                             | the basis of plans submit           | tted. Any   | deviati                     | ons shall require a  | separate approval be    | efore starting that            |
| Dept: Building Status: A                                              | pproved with Conditions             | s Revi      | ewer:                       | Jeanine Bourke       | Approval Da             | ate: 05/22/2008                |
| Note:                                                                 | ••                                  |             |                             |                      | ••                      | Ok to Issue:                   |
| 1) All penetratios through rated asse<br>ASTM 814 or UL 1479, per IBC | •                                   | l by an app | roved                       | firestop system ins  | stalled as tested in ac | cordance with                  |
| 2) All previous conditions remain in                                  | effect                              |             |                             |                      |                         |                                |
| Dept: Fire Status: A Note:  1) Review emergancy lights and exit       | pproved with Conditions             | s Revi      | ewer:                       | Capt Greg Cass       | Approval Da             | nte: 05/20/2008 Ok to Issue: ✓ |
| 2) Details and seperate permit requir                                 | red for fire escape.                |             |                             |                      |                         |                                |

| Total Square Footage of Proposed Structure,                                                                                                                                                  | Area Square Footage of Lot             | ,,,,,,,,,,,,,,,,,,,,,,,,,,,,,,,,,,,,,,, |  |
|----------------------------------------------------------------------------------------------------------------------------------------------------------------------------------------------|----------------------------------------|-----------------------------------------|--|
| Tax Assessor's Chart, Block & Lot                                                                                                                                                            | Applicant *must be owner, Lessee or Bu | uyer* Telephone:                        |  |
| Chart# Block# Lot#                                                                                                                                                                           | Name                                   |                                         |  |
|                                                                                                                                                                                              | Address                                |                                         |  |
|                                                                                                                                                                                              | City, State & Zip                      |                                         |  |
| Lessee/DBA (If Applicable)                                                                                                                                                                   | Owner (if different from Applicant)    | Cost Of                                 |  |
|                                                                                                                                                                                              | Name                                   | Work: \$                                |  |
|                                                                                                                                                                                              | Address                                | C of O Fee: \$                          |  |
| · · · · · · · · · · · · · · · · · · ·                                                                                                                                                        | City, State & Zip                      | Total Fee: \$                           |  |
| Current legal use (i.e. single family)                                                                                                                                                       |                                        |                                         |  |
| If vacant, what was the previous use?                                                                                                                                                        |                                        |                                         |  |
| Proposed Specific use:                                                                                                                                                                       | If yes, please name                    |                                         |  |
| Project description:                                                                                                                                                                         | en (remove) - NO WALL                  | 2300A43                                 |  |
|                                                                                                                                                                                              | 1 dows                                 |                                         |  |
| ADD regotains partition                                                                                                                                                                      |                                        | Heor WALL ( hA                          |  |
| Contractor's name: R. M. Con                                                                                                                                                                 | vi han hio a                           | •                                       |  |
| Contractor's name: R. M. Con                                                                                                                                                                 | vi han hio a                           | •                                       |  |
| Contractor's name: R. M. Con<br>Address: Gy Was Way For<br>City, State & Zip An Sun M                                                                                                        | St. much                               |                                         |  |
| Project description:  Change wall For Hitcher  ADD reportains pantition  Contractor's name:  Address:  Gy Was Way for  City, State & Zip Andrew  Who should we contact when the permit is re | St. much                               |                                         |  |