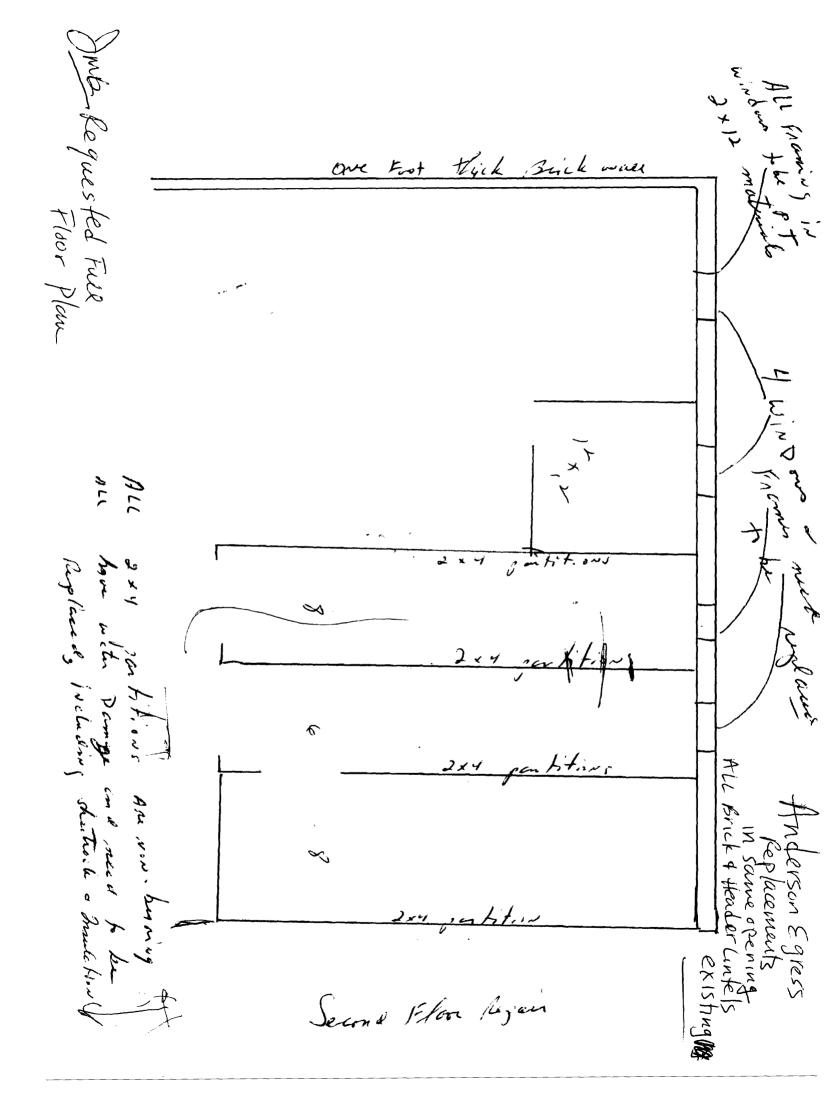

| Location/Address of Cons                    | struction:              | 260 Commund 10                                                                                                | 46                                                                                                                                                    |
|---------------------------------------------|-------------------------|---------------------------------------------------------------------------------------------------------------|-------------------------------------------------------------------------------------------------------------------------------------------------------|
| Total Square Footage of P                   |                         |                                                                                                               |                                                                                                                                                       |
| Tax Assessor's Chart, Bloc<br>Chart# Block# | k & Lot<br>Lot#         | Owner: Cludy + Rod Mls                                                                                        | tcheel Telephone:                                                                                                                                     |
| 41 <b>A</b>                                 | 15                      |                                                                                                               |                                                                                                                                                       |
| Lessee/Buyer's Name (If A                   |                         | Applicant name, address & telephone:                                                                          | Cost Of<br>Work: \$ <b>25,000.</b> •>                                                                                                                 |
|                                             |                         | 94 Washington Street<br>Auburn, ME 04210<br>(207) 784-0287                                                    | Fee: <b>\$</b>                                                                                                                                        |
| Current legal use (i.e. single              | family                  | 650.7860                                                                                                      | C of O Fee: \$                                                                                                                                        |
| If vacant, what was the pre-                |                         |                                                                                                               |                                                                                                                                                       |
|                                             |                         | If yes, please name                                                                                           |                                                                                                                                                       |
| Is property part of a subdiv                | ision?                  | If yes, please name                                                                                           |                                                                                                                                                       |
| Project description: Rem                    | ive Sheated             | sek, mulchien and some                                                                                        | stand wills                                                                                                                                           |
| Replace 4 um                                | down and                | Frances w 1 Dows an                                                                                           | iglacement had                                                                                                                                        |
| sil Le Chan year                            | · to E                  | Frances w nomes and<br>ress win Downs are                                                                     | storm water damage                                                                                                                                    |
|                                             |                         |                                                                                                               |                                                                                                                                                       |
| Contractor's name, address                  | & telephone:            |                                                                                                               | CRAIL Construction Services inc.                                                                                                                      |
| Who should we contact who                   | en the nermit is re     | adr. B.S. MORIN                                                                                               |                                                                                                                                                       |
| Mailing address:                            | en die perint is te     | Phone: 650.7860                                                                                               | Auburn, ME 04210<br>(207) 784-0287                                                                                                                    |
| 0                                           |                         |                                                                                                               | - (207) 784-0287                                                                                                                                      |
|                                             |                         |                                                                                                               |                                                                                                                                                       |
|                                             |                         |                                                                                                               |                                                                                                                                                       |
|                                             |                         | utlined in the Commercial Application<br>natic denial of your permit.                                         | n Checklist.                                                                                                                                          |
|                                             |                         |                                                                                                               | RUNG AND.                                                                                                                                             |
|                                             |                         | ull scope of the project, the Planning and Devel<br>e of a permit. For further information visit              |                                                                                                                                                       |
| <u>ww.portlandmaine.gov</u> , stop l        | by the Building Inst    | pections office, room 315 City Hall or call \$74.8                                                            | NOT A COT                                                                                                                                             |
|                                             | · · · ·                 |                                                                                                               |                                                                                                                                                       |
| harebuif, shortshort                        |                         |                                                                                                               | MA                                                                                                                                                    |
|                                             |                         | med property, or that the owner of record authorizes<br>s his/her authorized agent. I agree to conform to all |                                                                                                                                                       |
| addition, if a permit for work de           | scribed in this applica | ation is issued, I certify that the Code Official's author                                                    | rized representative shall have the                                                                                                                   |
| ithority to enter all areas covered         | by this permit at any   | reasonable hour to enforce the provisions of the cod                                                          | as applicable to this permit.                                                                                                                         |
| ·····                                       |                         |                                                                                                               |                                                                                                                                                       |
| Signature of applicant:                     | Ill m                   | Date:                                                                                                         | 4-30.07                                                                                                                                               |
|                                             |                         |                                                                                                               |                                                                                                                                                       |
|                                             |                         |                                                                                                               | ۶,                                                                                                                                                    |
|                                             |                         |                                                                                                               | mit is issued.                                                                                                                                        |
| This is not a                               | permit; you may         | not commence ANY work until the per                                                                           | mit is issued. $\qquad \qquad \qquad$ |
|                                             |                         |                                                                                                               | N. O. S. K                                                                                                                                            |
|                                             |                         |                                                                                                               | - Per Tr Oker                                                                                                                                         |
|                                             |                         |                                                                                                               | 10 1 1 1 1 1 1 1 1 1 1 1 1 1 1 1 1 1 1                                                                                                                |
|                                             |                         |                                                                                                               | *و ``                                                                                                                                                 |
|                                             |                         |                                                                                                               |                                                                                                                                                       |
|                                             |                         |                                                                                                               | 3                                                                                                                                                     |

Esmonenced Sturl

Restation and sheetork Certing walls Re-moulet 1 2x4 stud woll to be One Tool thick Buch will Ist Floca

1