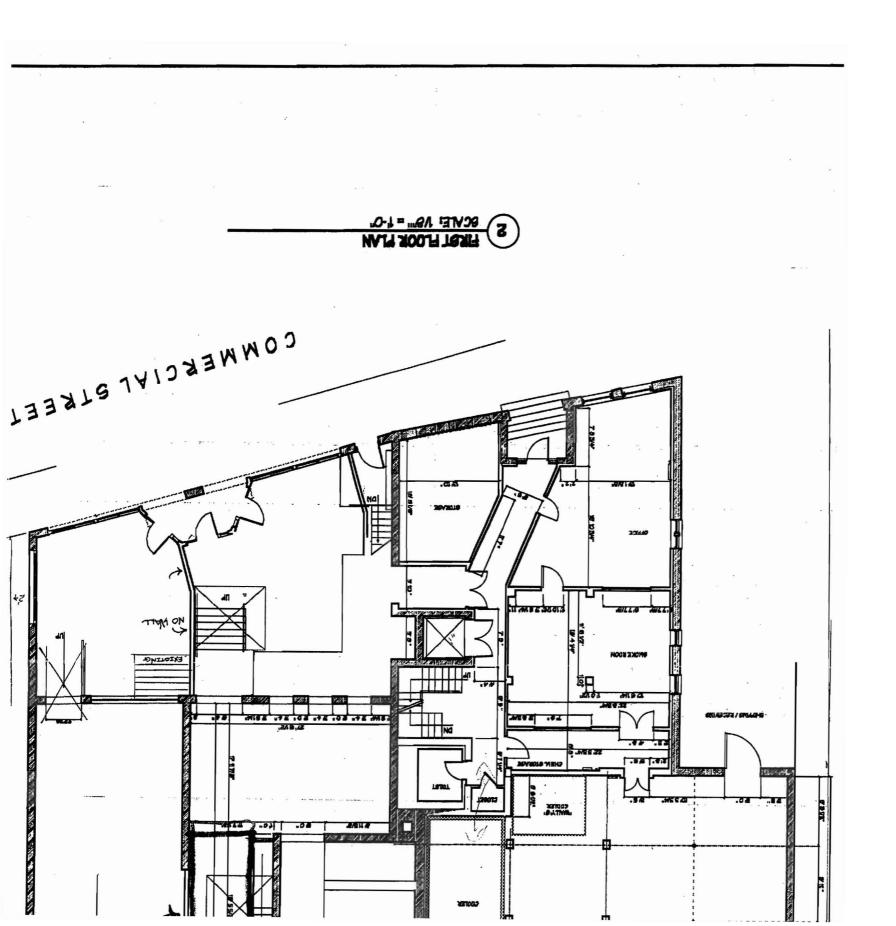

| Location/Address of Construction:                                                                       | CONNER                                  | 2CIAN STREET              |     |                          |  |
|---------------------------------------------------------------------------------------------------------|-----------------------------------------|---------------------------|-----|--------------------------|--|
| Total Square Footage of Proposed Structure                                                              |                                         | Square Footage of Lot     |     |                          |  |
| 10850 FT                                                                                                |                                         |                           |     |                          |  |
| Tax Assessor's Chart, Block & Lot                                                                       | Owner:                                  |                           |     | Telephone:               |  |
| Chart# Block# Lot#<br>AI A 015                                                                          | BROWN                                   | J.E INTERNATIONAL         | _   | 766-2402 EX110           |  |
| Lessee/Buyer's Name (If Applicable)                                                                     | Applicant na                            | nme, address & telephone: |     | ork: <u>\$ 20,000.00</u> |  |
|                                                                                                         |                                         |                           | Fe  | ee: <u>\$ 220.00</u>     |  |
|                                                                                                         |                                         |                           | С   | of O Fee: \$             |  |
| Current Specific use: FTSH PACKENO                                                                      | J PLANT                                 |                           |     |                          |  |
| If vacant, what was the previous use?                                                                   |                                         | <u> </u>                  |     |                          |  |
| Proposed Specific use: FISIA STURA                                                                      | GE AND                                  | TACEENCE                  |     |                          |  |
| Project description: IEnant Fit-up = Remove Skyligh & Close up &<br>add 3 walls to dEfine Space         |                                         |                           |     |                          |  |
| Contractor's name, address & telephone: CRN, CONSTRUCTION<br>94 WASHINGTON AUBURN, NE 04210<br>704-0287 |                                         |                           |     |                          |  |
| Who should we contact when the permit is read<br>Mailing address:                                       | ly: <u>Ley M</u> I<br>Phone: <u>760</u> | 6-2402 12/110             |     |                          |  |
|                                                                                                         |                                         | 775-3118 - cindy          | - 1 | Rod Mitchell             |  |
|                                                                                                         |                                         |                           |     |                          |  |