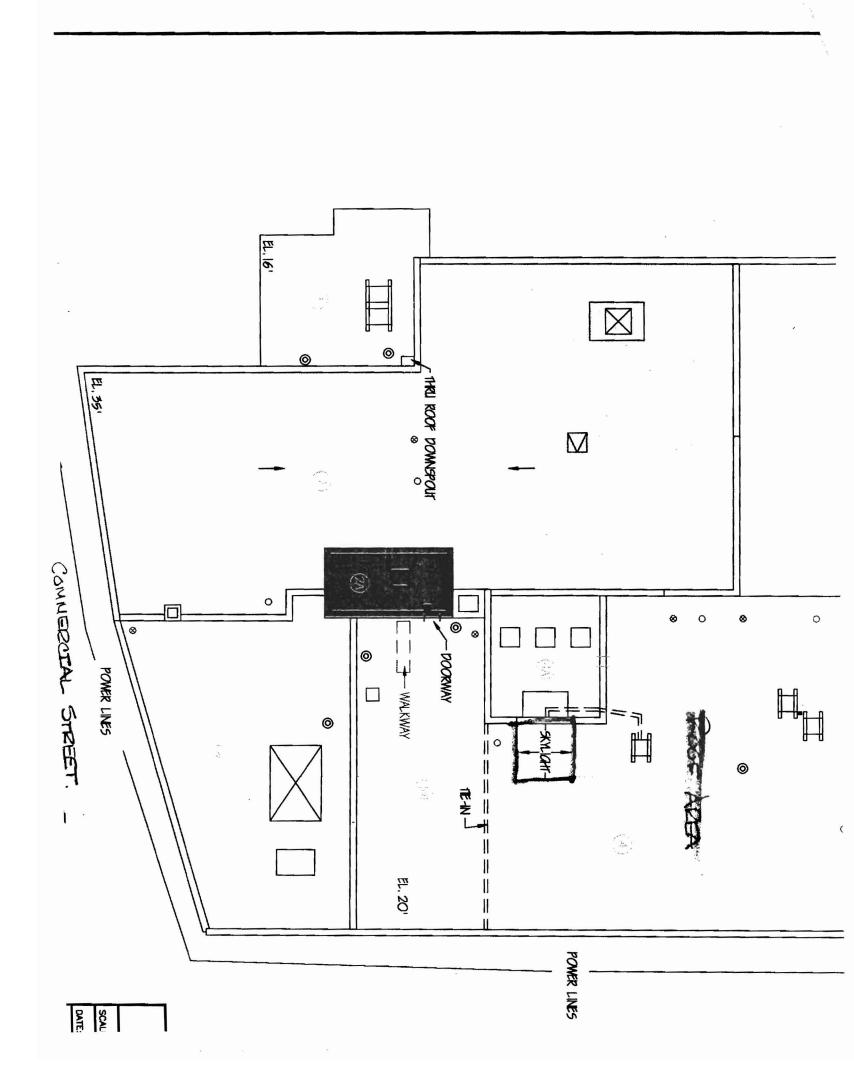

| Location/Address of Construction:                                                                       | CONNER                                  | 2CIAN STREET              |     |                          |  |
|---------------------------------------------------------------------------------------------------------|-----------------------------------------|---------------------------|-----|--------------------------|--|
| Total Square Footage of Proposed Structure                                                              |                                         | Square Footage of Lot     |     |                          |  |
| 10850 FT                                                                                                |                                         |                           |     |                          |  |
| Tax Assessor's Chart, Block & Lot                                                                       | Owner:                                  |                           |     | Telephone:               |  |
| Chart# Block# Lot#<br>AI A 015                                                                          | BROWN                                   | J.E INTERNATIONAL         | _   | 766-2402 EX110           |  |
| Lessee/Buyer's Name (If Applicable)                                                                     | Applicant na                            | nme, address & telephone: |     | ork: <u>\$ 20,000.00</u> |  |
|                                                                                                         |                                         |                           | Fe  | ee: <u>\$ 220.00</u>     |  |
|                                                                                                         |                                         |                           | С   | of O Fee: \$             |  |
| Current Specific use: FTSH PACKENO                                                                      | J PLANT                                 |                           |     |                          |  |
| If vacant, what was the previous use?                                                                   |                                         | <u> </u>                  |     |                          |  |
| Proposed Specific use: FISIA STURA                                                                      | GE AND                                  | TACEENCE                  |     |                          |  |
| Project description: IEnant Fit-up = Remove Skyligh & Close up &<br>add 3 walls to dEfine Space         |                                         |                           |     |                          |  |
| Contractor's name, address & telephone: CRN, CONSTRUCTION<br>94 WASHINGTON AUBURN, NE 04210<br>704-0287 |                                         |                           |     |                          |  |
| Who should we contact when the permit is read<br>Mailing address:                                       | ly: <u>Ley M</u> I<br>Phone: <u>760</u> | 6-2402 12/110             |     |                          |  |
|                                                                                                         |                                         | 775-3118 - cindy          | - 1 | Rod Mitchell             |  |
|                                                                                                         |                                         |                           |     |                          |  |