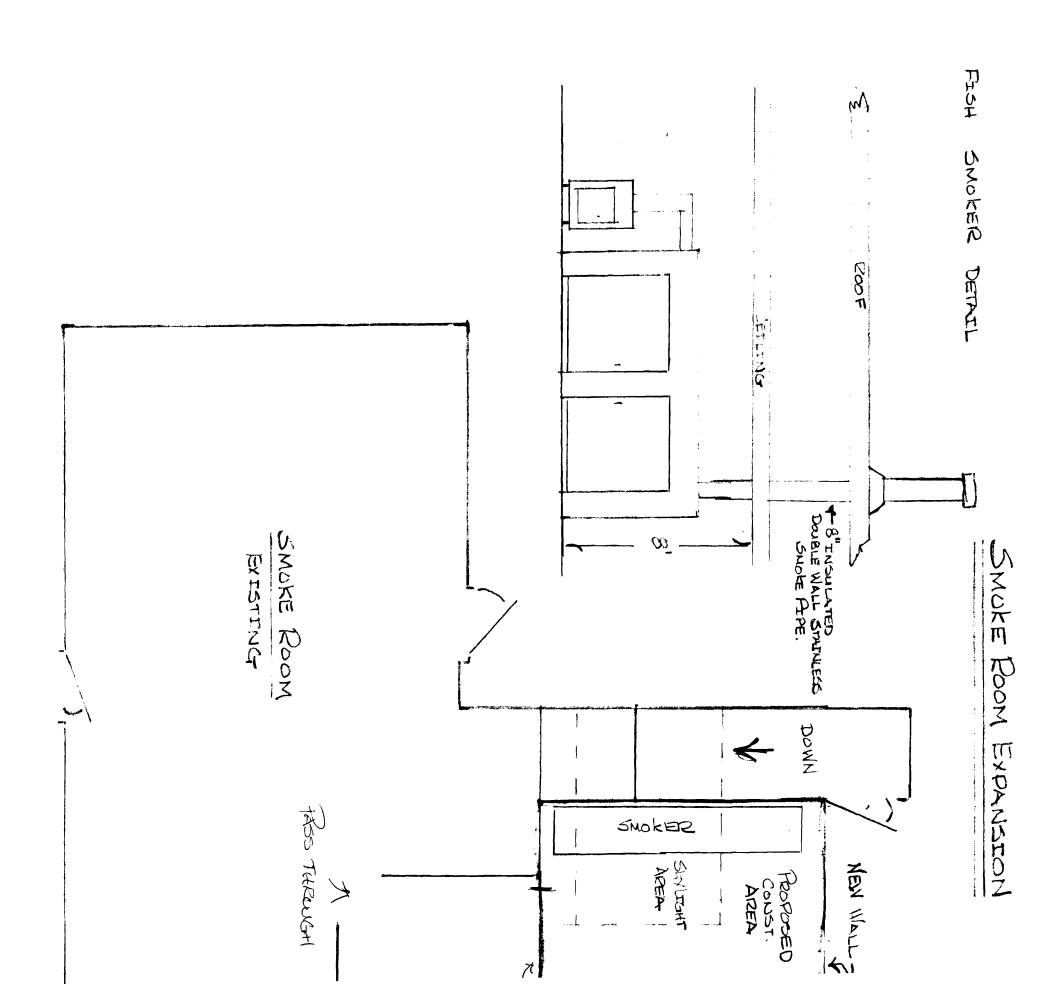

| Location/Address of Construction:                                                                       | CONNER                                  | 2CIAN STREET              |     |                          |  |
|---------------------------------------------------------------------------------------------------------|-----------------------------------------|---------------------------|-----|--------------------------|--|
| Total Square Footage of Proposed Structure                                                              |                                         | Square Footage of Lot     |     |                          |  |
| 10850 FT                                                                                                |                                         |                           |     |                          |  |
| Tax Assessor's Chart, Block & Lot                                                                       | Owner:                                  |                           |     | Telephone:               |  |
| Chart# Block# Lot#<br>AI A 015                                                                          | BROWN                                   | J.E INTERNATIONAL         | _   | 766-2402 EX110           |  |
| Lessee/Buyer's Name (If Applicable)                                                                     | Applicant na                            | nme, address & telephone: |     | ork: <u>\$ 20,000.00</u> |  |
|                                                                                                         |                                         |                           | Fe  | ee: <u>\$ 220.00</u>     |  |
|                                                                                                         |                                         |                           | С   | of O Fee: \$             |  |
| Current Specific use: FTSH PACKENO                                                                      | J PLANT                                 |                           |     |                          |  |
| If vacant, what was the previous use?                                                                   |                                         | <u> </u>                  |     |                          |  |
| Proposed Specific use: FISIA STURA                                                                      | GE AND                                  | TACEENCE                  |     |                          |  |
| Project description: IEnant Fit-up = Remove Skyligh & Close up &<br>add 3 walls to dEfine Space         |                                         |                           |     |                          |  |
| Contractor's name, address & telephone: CRN, CONSTRUCTION<br>94 WASHINGTON AUBURN, NE 04210<br>704-0287 |                                         |                           |     |                          |  |
| Who should we contact when the permit is read<br>Mailing address:                                       | ly: <u>Ley M</u> I<br>Phone: <u>760</u> | 6-2402 12/110             |     |                          |  |
|                                                                                                         |                                         | 775-3118 - cindy          | - 1 | Rod Mitchell             |  |
|                                                                                                         |                                         |                           |     |                          |  |