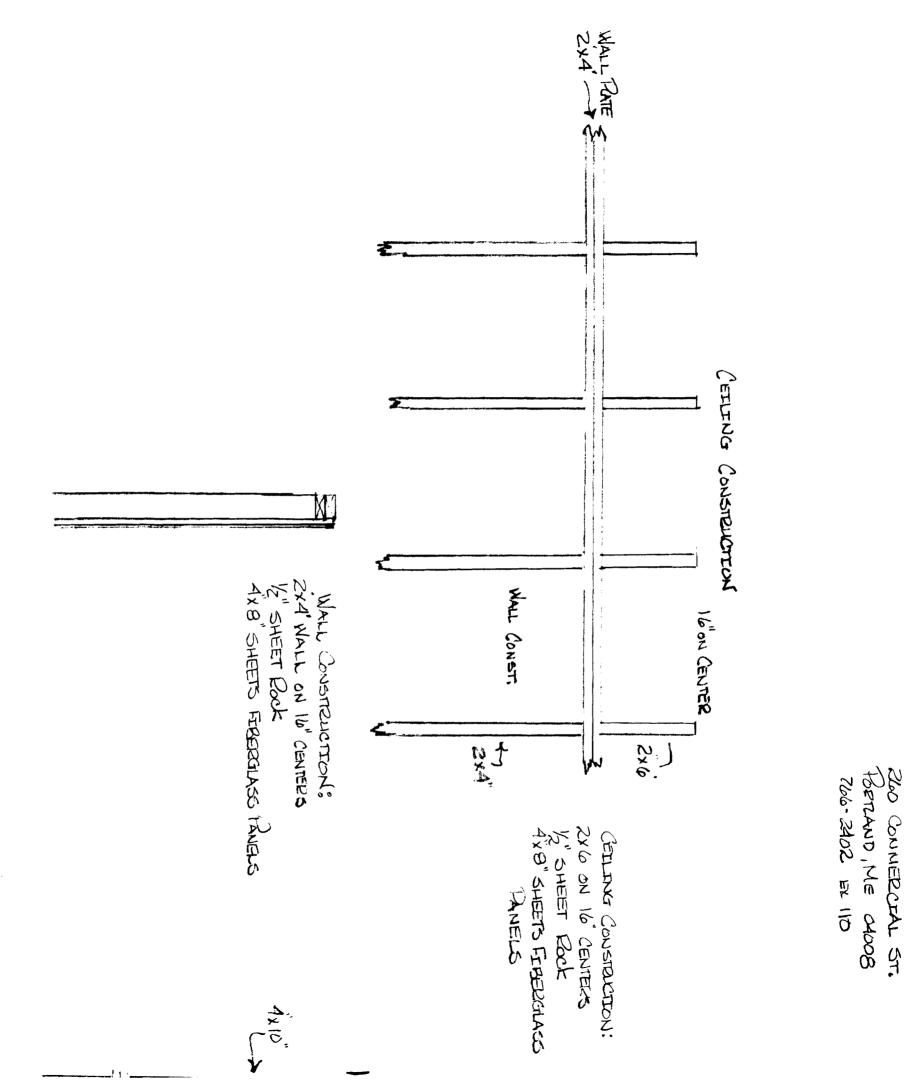

| Location/Address of Construction:                                                                       | CONNER                                  | 2CIAN STREET              |     |                          |  |
|---------------------------------------------------------------------------------------------------------|-----------------------------------------|---------------------------|-----|--------------------------|--|
| Total Square Footage of Proposed Structure                                                              |                                         | Square Footage of Lot     |     |                          |  |
| 10850 FT                                                                                                |                                         |                           |     |                          |  |
| Tax Assessor's Chart, Block & Lot                                                                       | Owner:                                  |                           |     | Telephone:               |  |
| Chart# Block# Lot#<br>AI A 015                                                                          | BROWN                                   | J.E INTERNATIONAL         | _   | 766-2402 EX110           |  |
| Lessee/Buyer's Name (If Applicable)                                                                     | Applicant na                            | nme, address & telephone: |     | ork: <u>\$ 20,000.00</u> |  |
|                                                                                                         |                                         |                           | Fe  | ee: <u>\$ 220.00</u>     |  |
|                                                                                                         |                                         |                           | С   | of O Fee: \$             |  |
| Current Specific use: FTSH PACKENO                                                                      | J PLANT                                 |                           |     |                          |  |
| If vacant, what was the previous use?                                                                   |                                         | <u> </u>                  |     |                          |  |
| Proposed Specific use: FISIA STURA                                                                      | GE AND                                  | TACEENCE                  |     |                          |  |
| Project description: IEnant Fit-up = Remove Skyligh & Close up &<br>add 3 walls to dEfine Space         |                                         |                           |     |                          |  |
| Contractor's name, address & telephone: CRN, CONSTRUCTION<br>94 WASHINGTON AUBURN, NE 04210<br>704-0287 |                                         |                           |     |                          |  |
| Who should we contact when the permit is read<br>Mailing address:                                       | ly: <u>Ley M</u> I<br>Phone: <u>760</u> | 6-2402 12/110             |     |                          |  |
|                                                                                                         |                                         | 775-3118 - cindy          | - 1 | Rod Mitchell             |  |
|                                                                                                         |                                         |                           |     |                          |  |