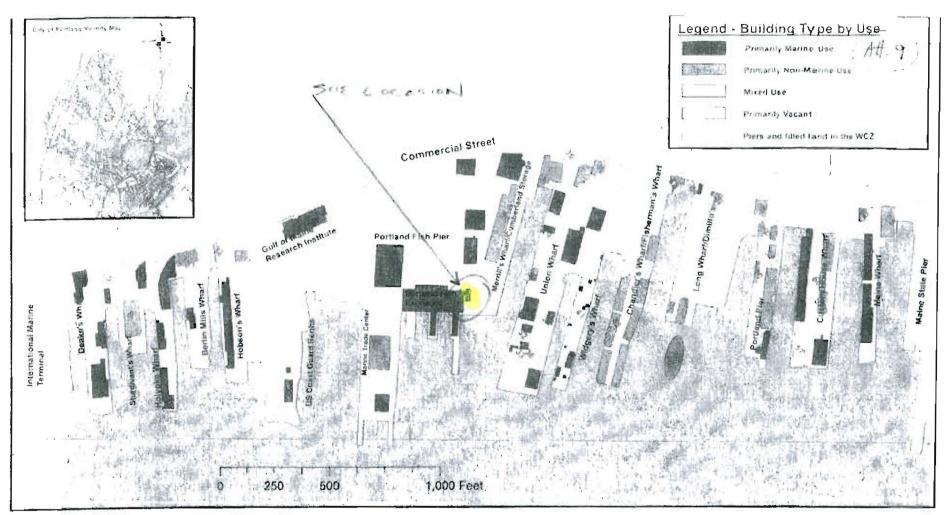

#### Site Location:

Portland Fish Exchange 6 Portland Fish Pier Portland, Me 04101

Portland's Central Waterfront Building Inventory - Coded by Use Map produced by the bigs of Horizone Planning Avision, their Pontand R-5 Program 2001 date interities that description in precises tolly. Fielding useway determined to extend field objects about in Disconder 2009, but was not informed by an other artifloot by New Horizon.