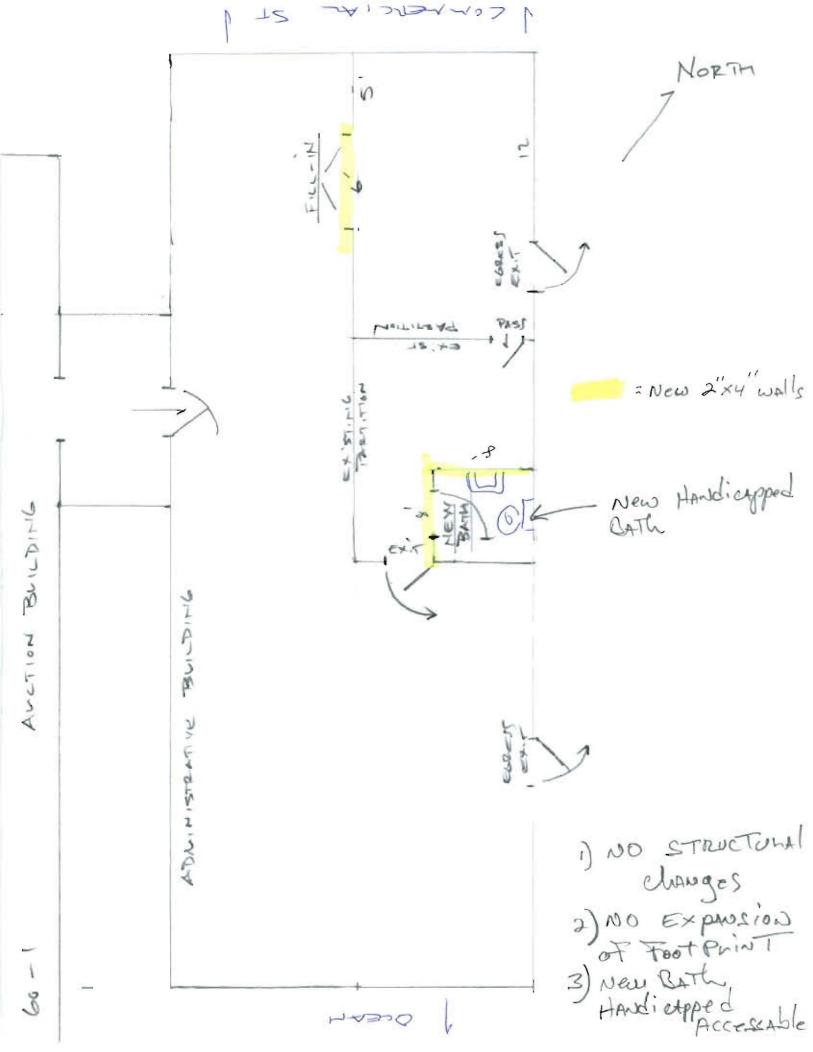

#### Project need:

To segregate administrative space into two office units to accommodate tenant

### Scope of work:

Roof: \$9,814

- Fasten 3"wood nailer to roof perimeter
- Fasten 2 layers of 1.5" Polyiso insulation to deck
- Adhere .060 rubber to insulation

Interior: \$17,808

- Fill-in sliding glass doors (two) with 2 x 4 & 1/2" drywall
  - Install ADA compliant bathroom, for tenant, plumbed into existing utility
  - · Replace existing outside door
  - · Flooring, FRP walls, interior trim & paint
  - Demise interior laterally with 2 x 4 & 1/2" drywall
  - Install interior exit door(s)