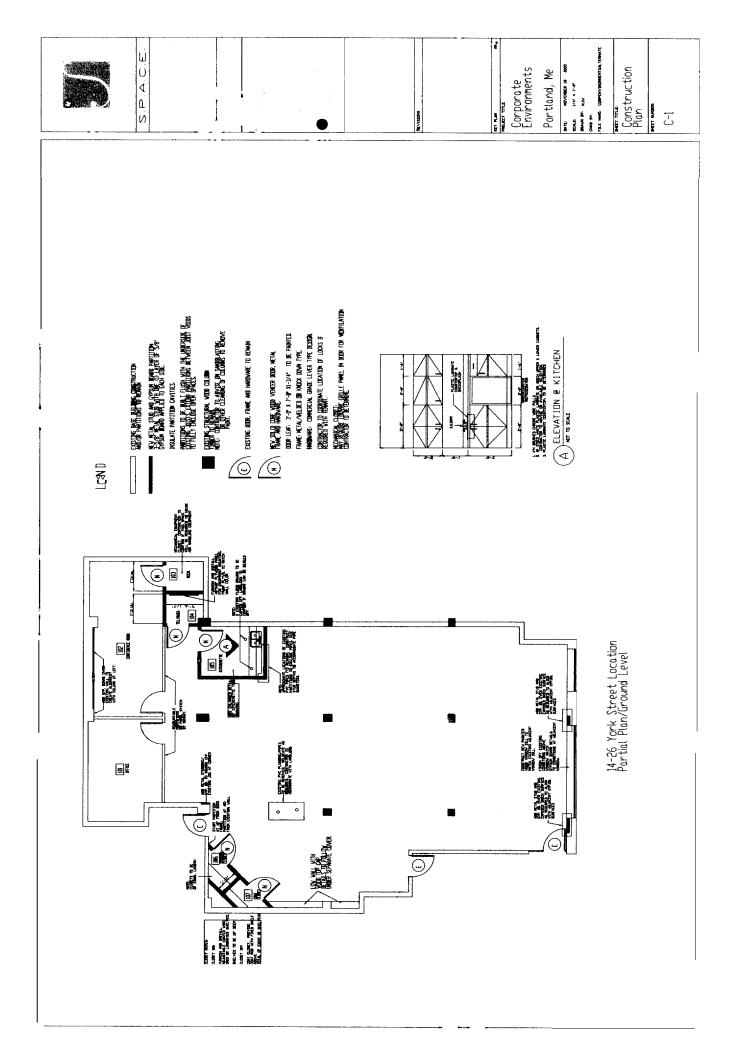

| Location/Address of Construction:                                                                                                       | - 2h Wark Street                                      |                     |  |  |  |  |
|-----------------------------------------------------------------------------------------------------------------------------------------|-------------------------------------------------------|---------------------|--|--|--|--|
| Total Square Footage of Proposed Structure                                                                                              | Square Footage of Lot                                 |                     |  |  |  |  |
| Tax Assessor's Chart, Block & Lot Chart# Block# Lot#                                                                                    | Owner J. B. Brown +<br>482 Congress &<br>Poutland MF. | Telephone: 324-344/ |  |  |  |  |
| Lessee/Buyer's Name (If Applicable)                                                                                                     | Reason & Company 106 MANN.11 QC Gray, MR 01039        | Fee: \$             |  |  |  |  |
| Current Specific use:  Proposed Specific use:  Project description:    Cof O Fee: \$                                                    |                                                       |                     |  |  |  |  |
| Contractor's name, address & telephone: 106 Who should we contact when the permit is read Mailing address:  106 Mew, 110d  Cray M. 110d | Phone: 329344/                                        | 329-3441            |  |  |  |  |
| Please submit all of the information out<br>Failure to do so will result in the automa                                                  | lined in the Commercial Application C                 | hecklist.           |  |  |  |  |