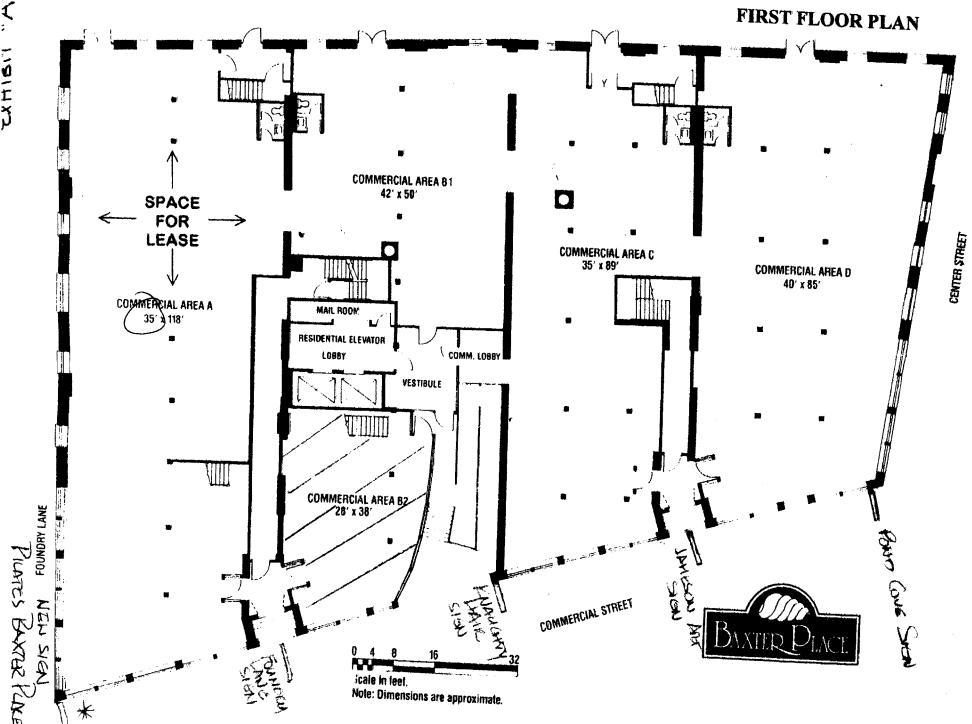

| Location/Address of Construction: 305 Co                                                                                                                                                                                                                                                                                     | DUMBRUAL ST. POTA                                                                                                                                             | AND, ME                                                                               |
|------------------------------------------------------------------------------------------------------------------------------------------------------------------------------------------------------------------------------------------------------------------------------------------------------------------------------|---------------------------------------------------------------------------------------------------------------------------------------------------------------|---------------------------------------------------------------------------------------|
| Total Square Footage of Proposed Structure                                                                                                                                                                                                                                                                                   | Square Footage of Lot                                                                                                                                         |                                                                                       |
| Tax Assessor's Chart, Block & Lot     Owr       Chart# O     O     Block# +     Lot# (X)                                                                                                                                                                                                                                     | ner: DIRIGO MANAGUMUNI                                                                                                                                        | - Telephone:<br>871 - (080                                                            |
| KARIN WALKER CY                                                                                                                                                                                                                                                                                                              | Dicant name, address & 2000<br>phone: 2000<br>NTLIA GLIDDON<br>2 DEERING ST<br>NTLAND ME OCHION<br>774-0833                                                   | Total s.f. of signage x<br>Stat Fee:<br>Awning Fee = Cost Of<br>Work:<br>Total Fee: S |
| Current use: COMMINUM RET                                                                                                                                                                                                                                                                                                    | DIL HIST                                                                                                                                                      | 0~1                                                                                   |
| If the location is currently vacant, what was pric                                                                                                                                                                                                                                                                           | or use:                                                                                                                                                       |                                                                                       |
| Approximately how long has it been vacant:                                                                                                                                                                                                                                                                                   |                                                                                                                                                               |                                                                                       |
| Proposed use: PILATES STUD                                                                                                                                                                                                                                                                                                   | ho (DADZU -)                                                                                                                                                  | _                                                                                     |
| Project description:                                                                                                                                                                                                                                                                                                         |                                                                                                                                                               |                                                                                       |
| Contractor's name, address & telephone:<br>Nho should we contact when the permit is read                                                                                                                                                                                                                                     |                                                                                                                                                               | 828-3737                                                                              |
| Vailing address: 299 FOREST AVE<br>PORTAND, NE O                                                                                                                                                                                                                                                                             | •<br>•                                                                                                                                                        |                                                                                       |
| Ne will contact you by phone when the permit a<br>evlew the requirements before <b>storting</b> any work<br>rnd a \$100.00 fee if any work starts before the pe                                                                                                                                                              | <b>፮</b> ready. You must come in and p<br>k, with <b>a</b> Plan Reviewer. A stop wo                                                                           |                                                                                       |
| F THE REQUIRED INFORMATION IS NOT INCLUDED I<br>DENIED AT THE DISCRETION OF THE BUILDING/PLAN<br>NFORMATION IN ORDER TO APROVE THIS PERMIT.                                                                                                                                                                                  |                                                                                                                                                               |                                                                                       |
| hereby <b>certify</b> that <b>I</b> am the Owner of record of the named p<br>that I have been authorized by the owner to make this applic<br>aws <b>d</b> thisjurisdiction. in addition, if a permit for work describe<br>epresentative shall have the authority to enter all areas cove<br>codes applicable to this permit. | cation æhis/her authorized <b>des fill forde</b><br>ed in this application is issued, I ce <del>dih i hat</del><br>ered by this permit at any recsonable hour | to conform to all applicable<br>the Code Official's authorized                        |
| Signature of applicant: CUNTUA CAU                                                                                                                                                                                                                                                                                           | DOWN DOWN HIF                                                                                                                                                 | 7/03                                                                                  |
| This is NOT a permit, you may $2448$ perm                                                                                                                                                                                                                                                                                    | not commence ANY it is issued.                                                                                                                                | work until the                                                                        |

## SIGNAGE/AWNING PRE-APPLICATION QUESTIONNAIRE

| PLEASE ANSWER ALL QUESTIONS                                                                                                                                                         |
|-------------------------------------------------------------------------------------------------------------------------------------------------------------------------------------|
| ADDRESS: 305 COMMORUAL ST. ZONE: BZ                                                                                                                                                 |
| CBL:                                                                                                                                                                                |
| SINGLE TENANT LOT? YES NO MULTI TENANT LOT? YES NO                                                                                                                                  |
| MORE THAN ONE SIGN TOTAL WITH PROPOSED SIGN? YES NO                                                                                                                                 |
| INFORMATION ON PROPOSED SIGN(S):                                                                                                                                                    |
| FREESTANDING(e.g., pole) SIGN? YES NO DIMENSIONS PROPOSED:<br>BLDG. WALL SIGN? (attached to bldg) YES NO DIMENSIONS PROPOSED: 4' X 4'                                               |
| BLDG. WALL SIGN? (attached to bldg) YES NO DIMENSIONS PROPOSED: 4'X4'                                                                                                               |
| 40" × 48"                                                                                                                                                                           |
| INFORMATION ON ALREADY EXISTING AND PERMITTED SIGN(S): $40 \times 40$ FREESTANDING (e.g., pole) SIGN? YES       NO         BLDG, WALL SIGN(attached to bldg) 2, YES       NO        |
| FREESTANDING(e.g., pole) SIGN? YES NO DIMENSIONS:                                                                                                                                   |
| BLDG. WALL SIGN(attached to bldg)? YES NO DIMENSIONS: 6 SF .                                                                                                                        |
| AWNING? YES NO DIMENSIONS:                                                                                                                                                          |
| LOT FRONTAGE (FEET): APPRIL 190'<br>TENANT/ALLOCATED BUILDING SPACE FRONTAGE (FEET): 35 Show on July plan                                                                           |
| AWNING YES NO IS AWNING BACKLIT? YES $35 \pm 70 \pm 100$                                                                                                                            |
| HEIGHT OF AWNING: LENGTH OF AWNING: DEPTH:                                                                                                                                          |
| IS THERE ANY COMMUNICATION, MESSAGE, TRADEMARK OR SYMBOL ON IT? YES NO                                                                                                              |
| IF YES, TOTAL S.F. OF <b>PANELS</b> WITH COMMUNICATIONS/MESSAGE/TRADEMARK/SYMBOL?s.f.                                                                                               |
| A SITE SKETCH AND BUILDING SKETCH SHOWING EXACTLY WHERE EXISTING AND<br>NEW SIGNAGE IS LOCATED MUST BE PROVIDED. SKETCHES AND/OR PICTURES OF<br>PROPOSED SIGNAGE ARE ALSO REQUIRED. |
| SIGNATURE OF APPLICANT: DATE:                                                                                                                                                       |
| * * * * FOR OFFICE USE ONLY * * * *                                                                                                                                                 |
|                                                                                                                                                                                     |
|                                                                                                                                                                                     |
|                                                                                                                                                                                     |
|                                                                                                                                                                                     |