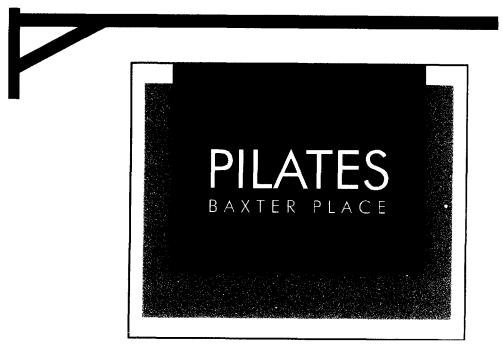

## SIGNAGE/AWNING PRE-APPLICATION QUESTIONNAIRE

| PLEASE ANSWER ALL QUESTIONS                                                                                                                                                         |
|-------------------------------------------------------------------------------------------------------------------------------------------------------------------------------------|
| ADDRESS: 305 COMMORUAL ST. ZONE: BZ                                                                                                                                                 |
| CBL:                                                                                                                                                                                |
| SINGLE TENANT LOT? YES NO MULTI TENANT LOT? YES NO                                                                                                                                  |
| MORE THAN ONE SIGN TOTAL WITH PROPOSED SIGN? YES NO                                                                                                                                 |
| INFORMATION ON PROPOSED SIGN(S):                                                                                                                                                    |
| FREESTANDING(e.g., pole) SIGN? YES NO DIMENSIONS PROPOSED:<br>BLDG. WALL SIGN? (attached to bldg) YES NO DIMENSIONS PROPOSED: 4' X 4'                                               |
| BLDG. WALL SIGN? (attached to bldg) YES NO DIMENSIONS PROPOSED: 4'X4'                                                                                                               |
| 40" × 48"                                                                                                                                                                           |
| INFORMATION ON ALREADY EXISTING AND PERMITTED SIGN(S): $40 \times 40$ FREESTANDING (e.g., pole) SIGN? YES       NO         BLDG, WALL SIGN(attached to bldg) 2, YES       NO        |
| FREESTANDING(e.g., pole) SIGN? YES NO DIMENSIONS:                                                                                                                                   |
| BLDG. WALL SIGN(attached to bldg)? YES NO DIMENSIONS: 6 SF .                                                                                                                        |
| AWNING? YES NO DIMENSIONS:                                                                                                                                                          |
| LOT FRONTAGE (FEET): APPRIL 190'<br>TENANT/ALLOCATED BUILDING SPACE FRONTAGE (FEET): 35 Show on July plan                                                                           |
| AWNING YES NO IS AWNING BACKLIT? YES $35 \pm 70 \pm 100$                                                                                                                            |
| HEIGHT OF AWNING: LENGTH OF AWNING: DEPTH:                                                                                                                                          |
| IS THERE ANY COMMUNICATION, MESSAGE, TRADEMARK OR SYMBOL ON IT? YES NO                                                                                                              |
| IF YES, TOTAL S.F. OF <b>PANELS</b> WITH COMMUNICATIONS/MESSAGE/TRADEMARK/SYMBOL?s.f.                                                                                               |
| A SITE SKETCH AND BUILDING SKETCH SHOWING EXACTLY WHERE EXISTING AND<br>NEW SIGNAGE IS LOCATED MUST BE PROVIDED. SKETCHES AND/OR PICTURES OF<br>PROPOSED SIGNAGE ARE ALSO REQUIRED. |
| SIGNATURE OF APPLICANT: DATE:                                                                                                                                                       |
| * * * * FOR OFFICE USE ONLY * * * *                                                                                                                                                 |
|                                                                                                                                                                                     |
|                                                                                                                                                                                     |
|                                                                                                                                                                                     |
|                                                                                                                                                                                     |

City of Portland and the Landlord approves the signage request to allow an exterior sign to be located at the corner of Commercial Street and Foundry Lane at Baxter Place.

Landlord understands the sign is double-faced rectangular with black background and white lettering and pale green trim. The same type of protructing bracket that holds the other signs currently attached to the Baxter Place building will hold this sign. The sign will be spaced from the other signs exactly as the other current signs are spaced and hung at the same height.