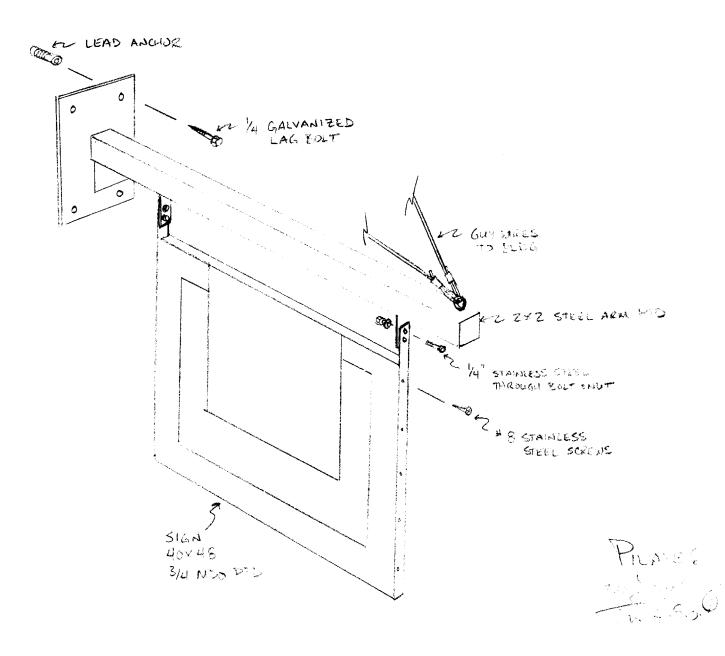

## SIGNAGE/AWNING PRE-APPLICATION QUESTIONNAIRE

| PLEASE ANSWER ALL QUESTIONS                                                                                                                                                         |
|-------------------------------------------------------------------------------------------------------------------------------------------------------------------------------------|
| ADDRESS: 305 COMMORUAL ST. ZONE: BZ                                                                                                                                                 |
| CBL:                                                                                                                                                                                |
| SINGLE TENANT LOT? YES NO MULTI TENANT LOT? YES NO                                                                                                                                  |
| MORE THAN ONE SIGN TOTAL WITH PROPOSED SIGN? YES NO                                                                                                                                 |
| INFORMATION ON PROPOSED SIGN(S):                                                                                                                                                    |
| FREESTANDING(e.g., pole) SIGN? YES NO DIMENSIONS PROPOSED:<br>BLDG. WALL SIGN? (attached to bldg) YES NO DIMENSIONS PROPOSED: 4' X 4'                                               |
| BLDG. WALL SIGN? (attached to bldg) YES NO DIMENSIONS PROPOSED: 4'X4'                                                                                                               |
| 40" × 48"                                                                                                                                                                           |
| INFORMATION ON ALREADY EXISTING AND PERMITTED SIGN(S): $40 \times 40$ FREESTANDING (e.g., pole) SIGN? YES       NO         BLDG, WALL SIGN(attached to bldg) 2, YES       NO        |
| FREESTANDING(e.g., pole) SIGN? YES NO DIMENSIONS:                                                                                                                                   |
| BLDG. WALL SIGN(attached to bldg)? YES NO DIMENSIONS: 6 SF .                                                                                                                        |
| AWNING? YES NO DIMENSIONS:                                                                                                                                                          |
| LOT FRONTAGE (FEET): APPRIL 190'<br>TENANT/ALLOCATED BUILDING SPACE FRONTAGE (FEET): 35 Show on July plan                                                                           |
| AWNING YES NO IS AWNING BACKLIT? YES $35 \pm 70 \pm 100$                                                                                                                            |
| HEIGHT OF AWNING: LENGTH OF AWNING: DEPTH:                                                                                                                                          |
| IS THERE ANY COMMUNICATION, MESSAGE, TRADEMARK OR SYMBOL ON IT? YES NO                                                                                                              |
| IF YES, TOTAL S.F. OF <b>PANELS</b> WITH COMMUNICATIONS/MESSAGE/TRADEMARK/SYMBOL?s.f.                                                                                               |
| A SITE SKETCH AND BUILDING SKETCH SHOWING EXACTLY WHERE EXISTING AND<br>NEW SIGNAGE IS LOCATED MUST BE PROVIDED. SKETCHES AND/OR PICTURES OF<br>PROPOSED SIGNAGE ARE ALSO REQUIRED. |
| SIGNATURE OF APPLICANT: DATE:                                                                                                                                                       |
| * * * * FOR OFFICE USE ONLY * * * *                                                                                                                                                 |
|                                                                                                                                                                                     |
|                                                                                                                                                                                     |
|                                                                                                                                                                                     |
|                                                                                                                                                                                     |

ACORD 25-S (7/97)

ACORD CORPORATION 1988

----

\_\_\_\_\_

GREEN ON TRIM WILL BE "CHASTE FERN" SHONN ON SWATCH

(1) 3/4" MDO 4*O*x48 Painted "Chaste Fern" and *white* Black aluminum with white vinyl

EMALED PROOF 217 am