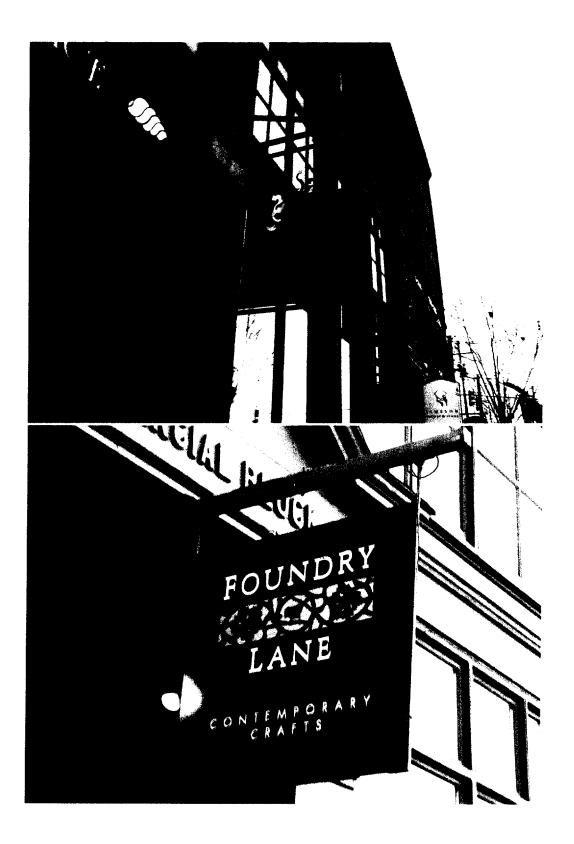

City of Portland and the Landlord approves the signage request to allow an exterior sign to be located at the corner of Commercial Street and Foundry Lane at Baxter Place.

Landlord understands the sign is double-faced rectangular with black background and white lettering and pale green trim. The same type of protructing bracket that holds the other signs currently attached to the Baxter Place building will hold this sign. The sign will be spaced from the other signs exactly as the other current signs are spaced and hung at the same height.