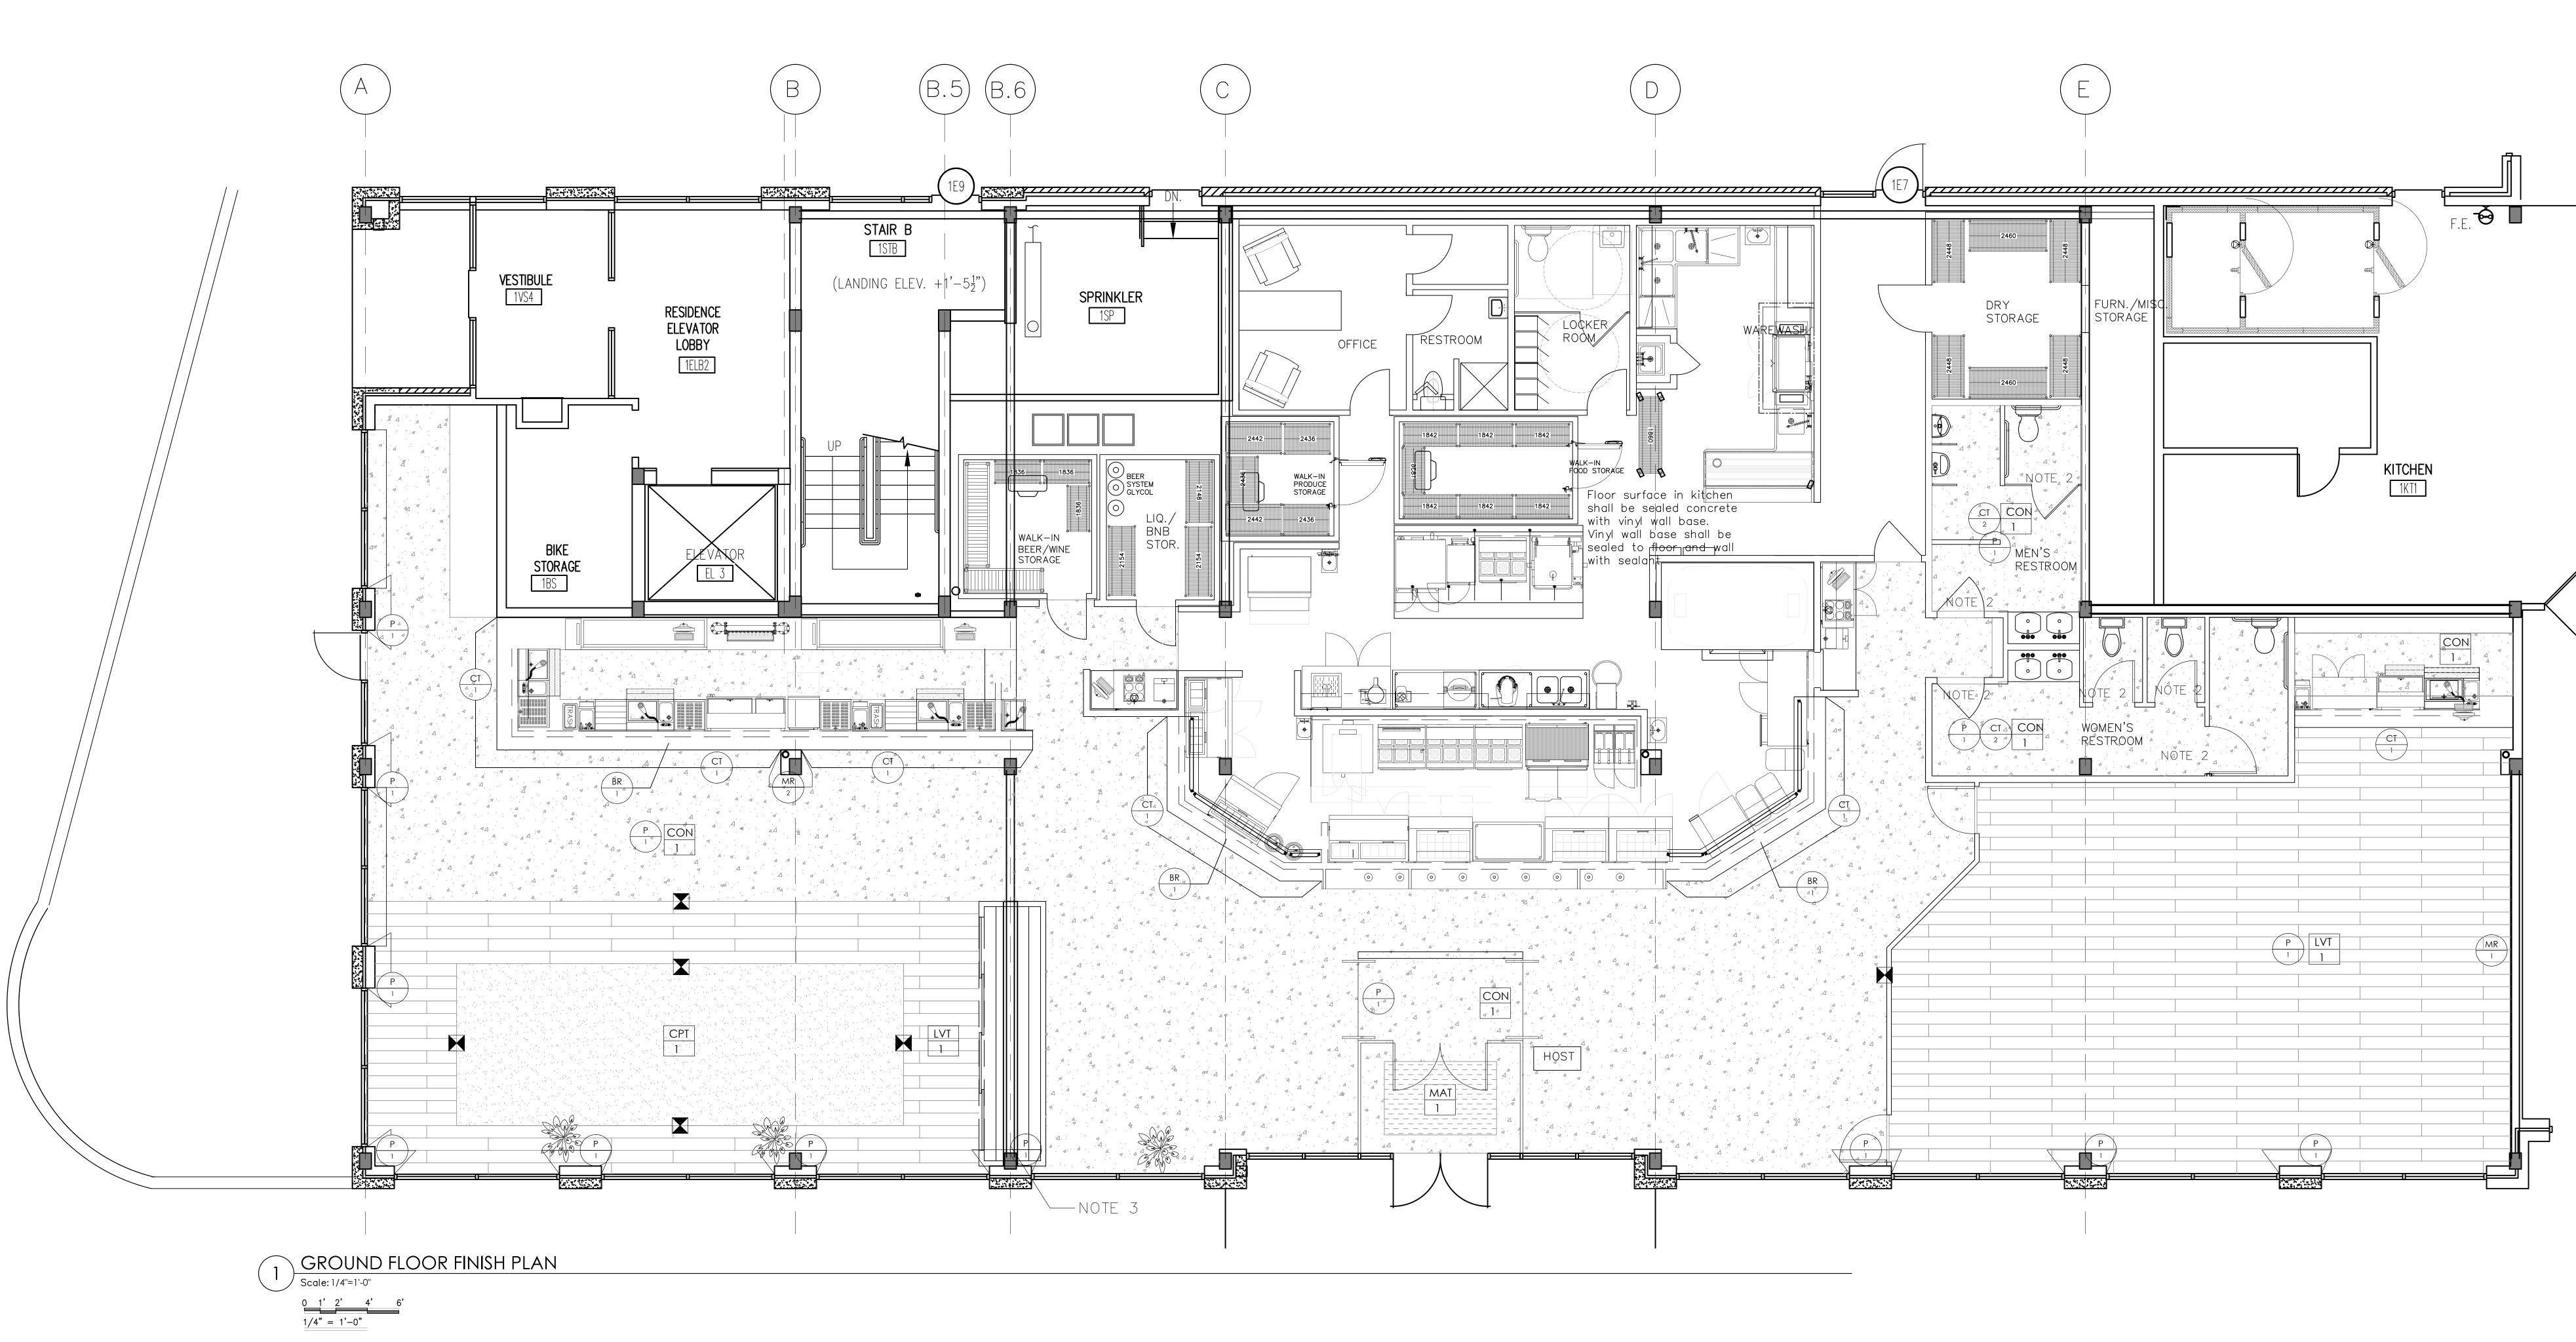

| FINISH PLAN LEGEND                                                                               | WALL FINISH LEGEND                                                                                                                                                                                               | MILLWORK LEGEND                                                                                                                                            |
|--------------------------------------------------------------------------------------------------|------------------------------------------------------------------------------------------------------------------------------------------------------------------------------------------------------------------|------------------------------------------------------------------------------------------------------------------------------------------------------------|
| EXISTING BASE BUILDING CORE WALL, COLUMNS AND PERIMETER WALL TO REMAIN                           | P         NEW PAINT BY "BENJAMIN MOORE" OR EQUAL: COLOR TBD:           A.         PRIMER: PRISTINE ECO SPEC. LATEX PRIMER #231 BY BENJAMIN MOORE OR EQUAL           B.         FIRST AND SECOND FINISH COAT: TBD | BR<br>1 NEW BRASS INSET BAR TOP ON (2) LAYERS OF 3/4" PLYWOOD                                                                                              |
| TYPE OF WALL FINISH                                                                              | C. STUCCO WALL APPLICATION TBD                                                                                                                                                                                   | NEW 3" CONCRETE VANITY TOP                                                                                                                                 |
| XXX<br># TYPE OF FLOOR FINISH                                                                    | CT       NEW HEXAGON 1"x1" WHITE VENATINO MARBLE HONED MOSIAC WALL TILE AT FRONT         0F BAR FROM 6"A.F.F 2'-3" A.F.F.                                                                                        | NOTES:                                                                                                                                                     |
| CHANGE IN MATERIALS                                                                              | CT         NEW WALL TILE BY TILEAMERICA; VERSAILLE REFLECTIVE POOL UNIQUE, VS-416MIG           2         FROM FINISH FLOOR TO 60" A.F.F.                                                                         | <ol> <li>PAINT ALL WALLS, COLUMNS AND DOORS WITH P-1, UNLESS OTHERWISE NOTED</li> <li>ALL BATHROOM DOORS TO BE WOOD WITH A NATURAL WALNUT STAIN</li> </ol> |
| FLOORING LEGEND                                                                                  | NEW MIRROR BAND BY IKEA, HONEFOSS MIRROR                                                                                                                                                                         | <ul><li>3.) WINE RACK IS "VINTAGE VIEW" FLOOR TO CEILING RACK, SERIES: TBS</li><li>4.) MIRROR BEHIND BAR IN BEHIVE SHELSE TO BE ANTIQUE #10</li></ul>      |
| CON<br>NEW TINTED CONCRETE FLOOR TO RECEIVE (3) COATS OF CLEAR POLISH TO GIVE<br>FLAT FINISH     | MR 2 NEW NEW FULL HEIGHT MIRROR ON COLUMN                                                                                                                                                                        |                                                                                                                                                            |
| CPT NEW CARPET TILE BY MOHAWK, BREAKING FORM, HEX FUSION CONTOUR #263                            | BASE MOLDING LEGEND                                                                                                                                                                                              |                                                                                                                                                            |
| LVT     NEW LUXURY VINYL TILE BY MOHAWK, HOT & HEAVY COLOR: SECOYA #142 KEY       GARDENS 9"X59" | BM       NEW 6" HIGH ASH WOOD BASE MOLDING THROUGHOUT IN NATURAL FINISH.         1       CONTRACTOR OTO PROVIDE SPEC FOR APPROVAL                                                                                |                                                                                                                                                            |
|                                                                                                  |                                                                                                                                                                                                                  |                                                                                                                                                            |