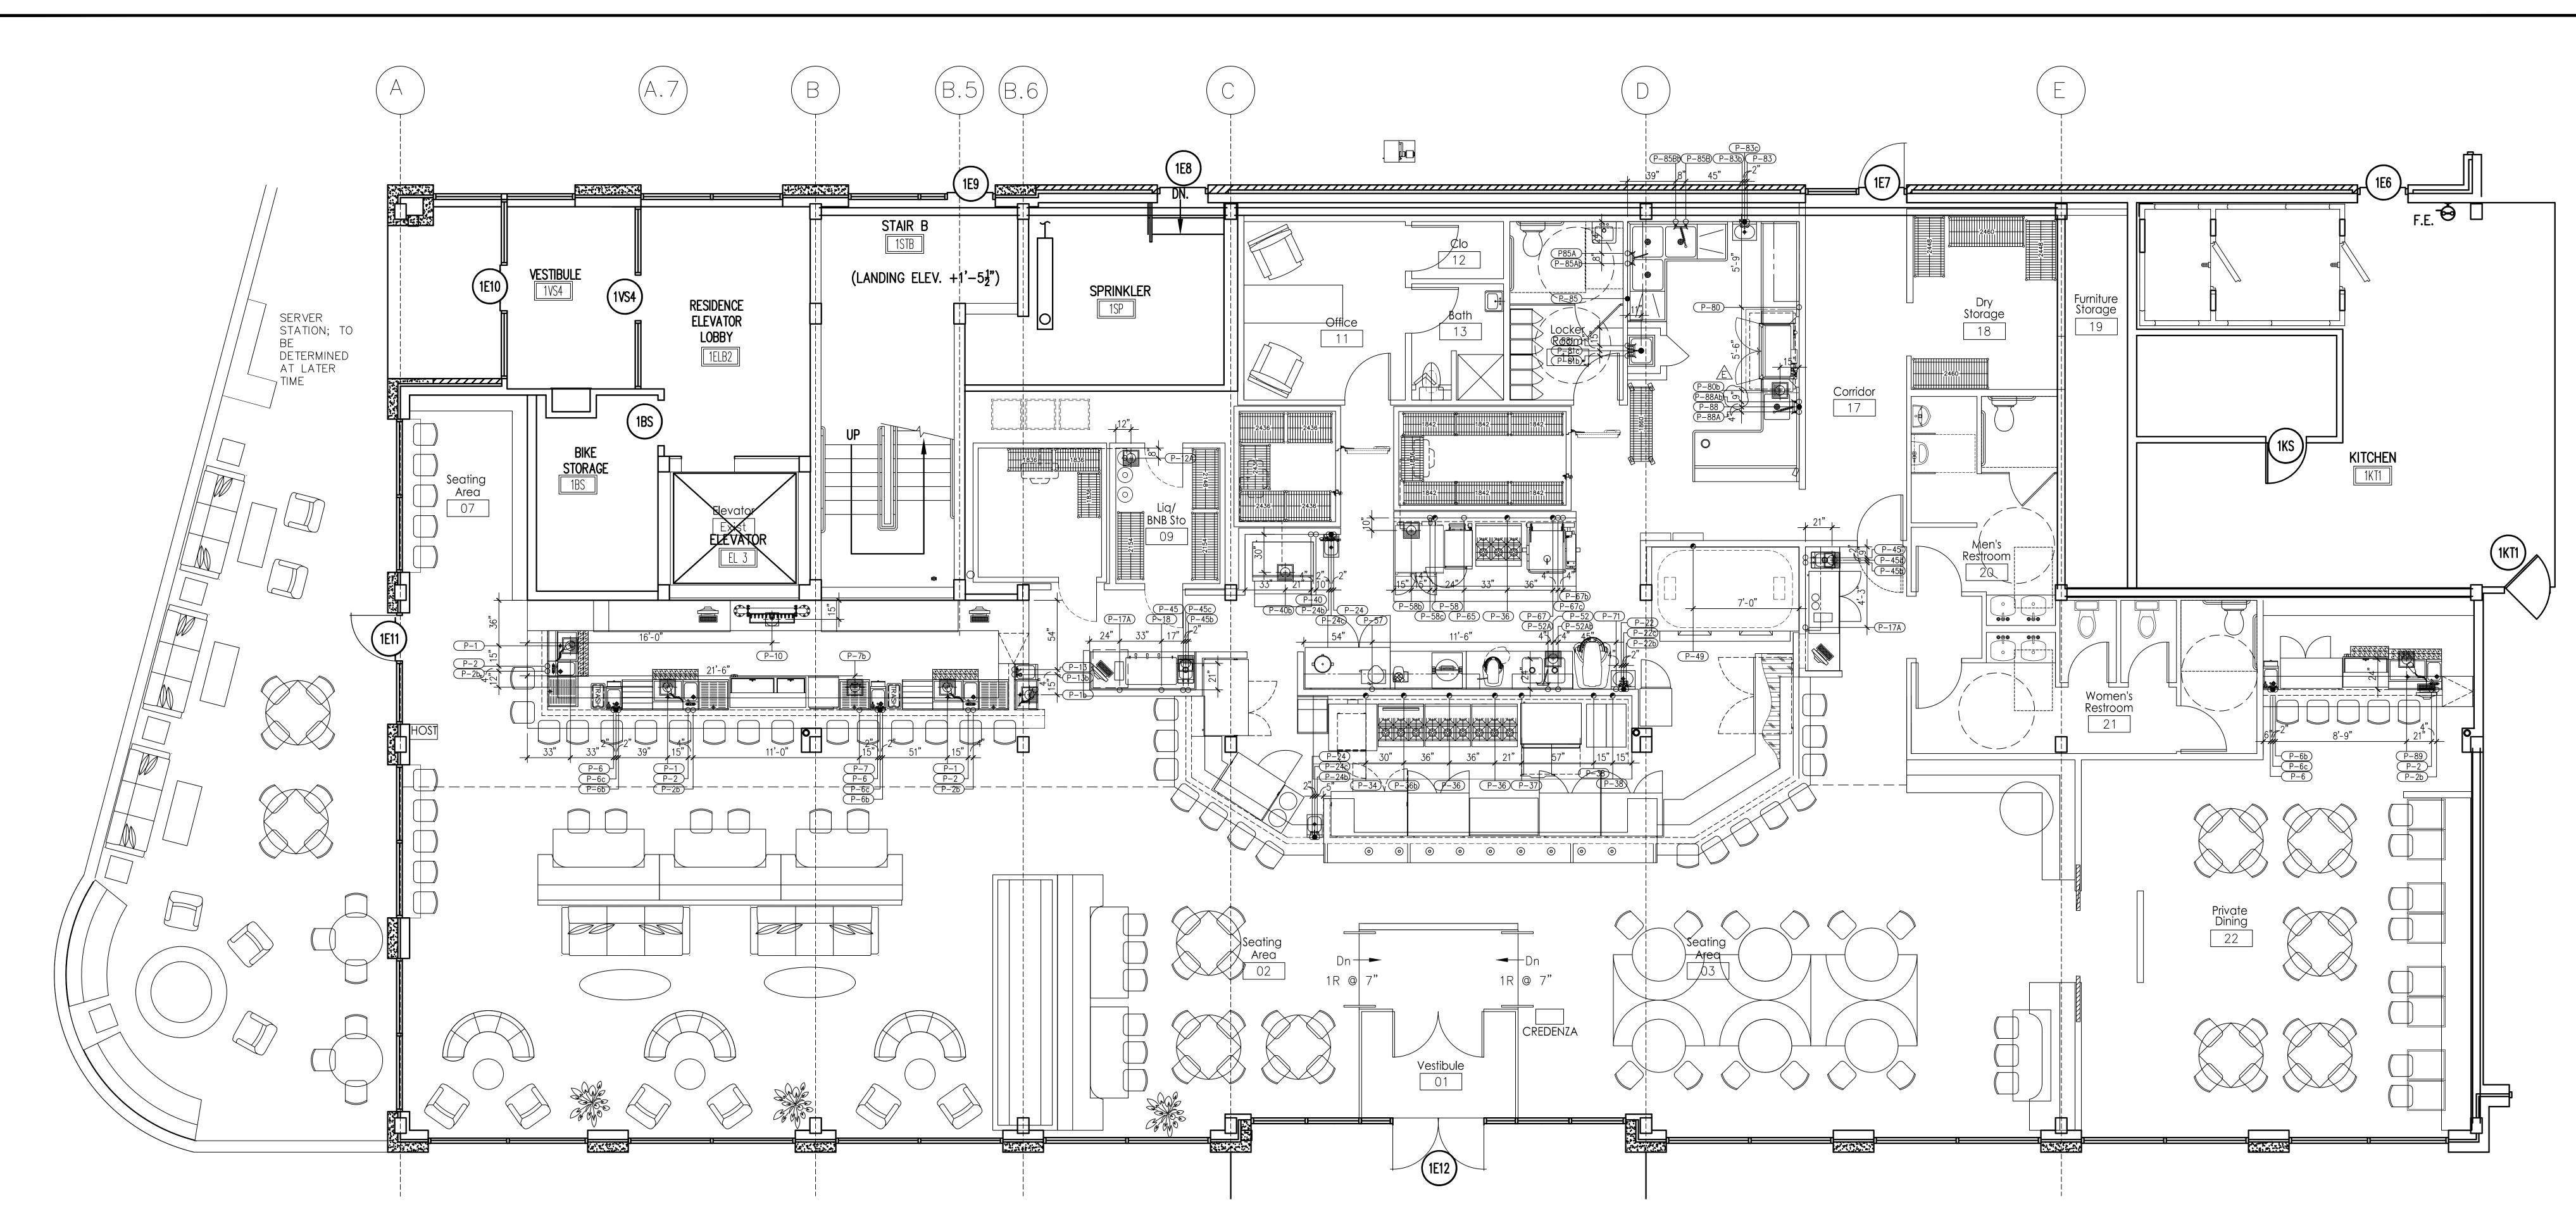

P-1 FLOOR SINK, HALF-GRATE, 1/2" INDIRECT WASTE FROM ITEM 1, COCKTAIL STATION; ALSO SERVES ITEMS 2 & 3 (3 LOCATIONS). P-1b FLOOR SINK, HALF-GRATE, 1/2" INDIRECT WASTE FROM ITEM 1, COCKTAIL STATION; ALSO SERVES ITEM 13. P-2 1/2" COLD WATER, STUB OUT WALL AT 14"-AFF AND CONNECT AT ITEM 2, DUMP SINK (4 LOCATIONS). P-2b 1/2" HOT WATER, STUB OUT WALL AT 14"-AFF AND CONNECT AT ITEM 2, DUMP SINK (4 LOCATIONS). P-6 1/2" COLD WATER, STUB OUT WALL AT 14"-AFF AND CONNECT AT ITEM 6, HAND SINK (3 LOCATIONS). P-6b 1/2" HOT WATER, STUB OUT WALL AT 14"-AFF AND CONNECT AT ITEM 6, HAND SINK (3 LOCATIONS). P-6c 1-1/2" DIRECT WASTE, STUB OUT WALL AT 12"-AFF AND CONNECT AT ITEM 6, HAND SINK (3 LOCATIONS). P-7 1/2" HOT WATER, STUB OUT WALL AT 14"-AFF AND CONNECT AT ITEM 7, GLASSWASHER. P-7b FLOOR SINK, HALF-GRATE, 5/8" INDIRECT WASTE FROM ITEM 7, GLASSWASHER; ALSO SERVES ITEM 20. P-10 FLOOR SINK, HALF-GRATE, 1/2" INDIRECT WASTE FROM ITEM 10, DRIP TRAY. P-12-A FLOOR SINK, HALF-GRATE, 3/4" INDIRECT WASTE FROM ITEM 12-A, COOLER EVAPORATOR. P-13 1/2" COLD WATER, STUB OUT WALL AT 14"-AFF AND CONNECT AT ITEM 13, DUMP SINK. P-13b 1/2" HOT WATER, STUB OUT WALL AT 14"-AFF AND CONNECT AT ITEM 13, DUMP SINK. ∠C P-17-A 1/4" COLD WATER, STUB OUT WALL AT 18"-AFF, CONNECT AT WATER FILTER ASSEMBLY AND INTERPIPE TO ITEM 17-A, HOT WATER DISPENSER (2 LOCATIONS). /C P-18 3/8" COLD WATER, STUB OUT WALL AT 18"-AFF, CONNECT AT WATER SOFTENER AND INTERPIPE TO ITEM 18, ESPRESSO MACHINE. P-22 1/2" COLD WATER, STUB OUT WALL AT 26"-AFF AND CONNECT AT ITEM 22, HAND SINK. P-22b 1/2" HOT WATER, STUB OUT WALL AT 26"-AFF AND CONNECT AT ITEM 22, HAND SINK. P-22c 1-1/2" DIRECT WASTE, STUB OUT WALL AT 24"-AFF AND CONNECT AT ITEM 22, HAND SINK. P-24 1/2" COLD WATER, STUB OUT WALL AT 26"-AFF AND CONNECT AT ITEM 24, HAND SINK (2 LOCATIONS). P-24b 1/2" HOT WATER, STUB OUT WALL AT 26"-AFF AND CONNECT AT ITEM 24, HAND SINK (2 LOCATIONS). P-24c 1-1/2" DIRECT WASTE, STUB OUT WALL AT 24"-AFF AND CONNECT AT ITEM 24, HAND SINK (2 LOCATIONS). P-34 3/4" GAS SUPPLY, 44-MBTUH, STUB OUT WALL AT 16"-AFF AND CONNECT AT ITEM 34, CONVECTION OVEN. P.C. TO MAKE FINAL CONNECTION THRU GAS DISCONNECT KIT SUPPLIED BY TRIMARK. P-36 3/4" GAS SUPPLY, 215-MBTUH, STUB OUT WALL AT 16"-AFF AND CONNECT AT ITEM 36, 6-BURNER RANGE (3 LOCATIONS). P.C. TO MAKE FINAL CONNECTION THRU GAS DISCONNECT KIT SUPPLIED BY TRIMARK. P-36b 3/4" GAS SUPPLY, 265-MBTUH, STUB OUT WALL AT 16"-AFF AND CONNECT AT ITEM 36, 6-BURNER RANGE W/ SALAMANDER. P.C. TO MAKE FINAL CONNECTION THRU GAS DISCONNECT KIT SUPPLIED BY TRIMARK. / P-37 3/4" GAS SUPPLY, 200-MBTUH, STUB OUT WALL AT 16"-AFF AND CONNECT AT ITEM 37, CHARBROILER. P.C. TO MAKE FINAL CONNECTION THRU GAS DISCONNECT KIT SUPPLIED BY TRIMARK. P-38 3/4" GAS SUPPLY, 110-MBTUH, STUB OUT WALL AT 16"-AFF AND CONNECT AT ITEM 38, FRYER (2 LOCATIONS). P.C. TO MAKE FINAL CONNECTION THRU GAS DISCONNECT KIT SUPPLIED BY TRIMARK. P-40 3/4" COLD WATER, STUB OUT WALL AT 7'-0"-AFF AND CONNECT AT ITEM 40, WATER FILTER ASSEMBLY (2 LOCATIONS). P.C. TO PIPE COLD WATER FROM FILTER TO ICE MAKING INLET ON ICE MAKER. P-40b FLOOR SINK, HALF-GRATE, 2)3/4" & 1" INDIRECT WASTES FROM ITEMS 40, ICE MAKERS W/ BIN; ALSO SERVES ITEM 68-A. P-45 1/2" COLD WATER, STUB OUT WALL AT 16"-AFF AND CONNECT AT ITEM 45, DROP-IN SINK (2 LOCATIONS). P-45b 1/2" HOT WATER, STUB OUT WALL AT 16"-AFF AND CONNECT AT ITEM 45, DROP-IN SINK (2 LOCATIONS). P-45c FLOOR SINK, HALF-GRATE, 1-1/2" INDIRECT WASTE FROM ITEM 45, DROP-IN SINK; ALSO SERVES ITEM 17 (2 LOCATIONS). P-49 1" GAS SUPPLY, 250-MBTUH, STUB OUT WALL AT 16"-AFF AND CONNECT AT ITEM 49, PIZZA OVEN. P.C. TO MAKE FINAL CONNECTION THRU GAS DISCONNECT KIT SUPPLIED BY TRIMARK. P-52 FLOOR SINK, HALF-GRATE, (2)2" INDIRECT WASTES FROM ITEM 52, WORKTABLE W/ SINKS. P-52-A 1/2" COLD WATER, STUB OUT WALL AT 14"-AFF AND CONNECT AT ITEM 52-A, DECK MOUNT FAUCET. P-52-Ab 1/2" HOT WATER, STUB OUT WALL AT 14"-AFF AND CONNECT AT ITEM 52-A, DECK MOUNT FAUCET. P-57 1/2" COLD WATER, STUB OUT WALL AT 48"-AFF AND CONNECT AT ITEM 57, 10 QT. KETTLE. P-58 3/4" GAS SUPPLY, 60-MBTUH, STUB OUT WALL AT 16"-AFF AND CONNECT AT ITEM 55, CONVECTION OVEN. P.C. TO MAKE FINAL CONNECTION THRU GAS DISCONNECT KIT SUPPLIED BY TRIMARK. P-58b FLOOR SINK, HALF-GRATE, 1" INDIRECT WASTE FROM ITEM 58, CONVECTION OVEN; ALSO SERVES ITEM 69-A. P-58c 1/2" COLD WATER, STUB OUT WALL AT 16"-AFF AND CONNECT AT ITEM 58, CONVECTION OVEN. P-65 3/4" COLD WATER, STUB OUT WALL AT 16"-AFF AND CONNECT AT ITEM 65, STEAMER. P-67 1/2" GAS SUPPLY, 104-MBTUH, STUB OUT WALL AT 16"-AFF AND CONNECT AT ITEM 67, BRAISING PAN. P.C. TO MAKE FINAL CONNECTION THRU GAS DISCONNECT KIT SUPPLIED BY TRIMARK. P-67b 1/2" COLD WATER, STUB OUT WALL AT 16"-AFF AND CONNECT AT ITEM 67, BRAISING PAN. P-67c 1/2" HOT WATER, STUB OUT WALL AT 16"-AFF AND CONNECT AT ITEM 67, BRAISING PAN. P-71 1/2" COLD WATER, STUB OUT WALL AT 60"-AFF AND CONNECT AT ITEM 71, WATER FILL FAUCET. P-80 3/4" HOT WATER AT 110°F MINIMUM, STUB OUT WALL AT 7'-0"-AFF AND CONNECT AT ITEM 80, DISHWASHER. P-80b FLOOR SINK, HALF-GRATE, 1-1/2" INDIRECT WASTE FROM ITEM 80, DISHWASHER. P-81 1/2" COLD WATER, STUB OUT WALL AT 36"-AFF AND CONNECT AT ITEM 81, MOP SINK FAUCET. P-81b 1/2" HOT WATER, STUB OUT WALL AT 36"-AFF AND CONNECT AT ITEM 81, MOP SINK FAUCET. P-81c 2" DIRECT WASTE, STUB UP 2"-AFF AND CONNECT AT ITEM 81, MOP SINK. P-83 1/2" COLD WATER, STUB OUT WALL AT 26"-AFF AND CONNECT AT ITEM 83, HAND SINK (2 LOCATIONS). P-83b 1/2" HOT WATER, STUB OUT WALL AT 26"-AFF AND CONNECT AT ITEM 83, HAND SINK (2 LOCATIONS). P-83c 1-1/2" DIRECT WASTE, STUB OUT WALL AT 24"-AFF AND CONNECT AT ITEM 83, HAND SINK (2 LOCATIONS). P-85 3)2" WASTES FROM ITEM 85, THREE COMPARTMENT SINK. P.C. TO MANIFOLD CONNECTIONS AND PIPE PER LOCAL CODE. P-85-A 1/2" COLD WATER, STUB OUT WALL AT 14"-AFF AND CONNECT AT ITEM 85-A, SPLASH MOUNT FAUCET. P-85-Ab 1/2" HOT WATER, STUB OUT WALL AT 14"-AFF AND CONNECT AT ITEM 85-A, SPLASH MOUNT FAUCET. P-85-B 1/2" COLD WATER, STUB OUT WALL AT 14"-AFF AND CONNECT AT ITEM 85-B, PRE-RINSE FAUCET. P-85-B6 1/2" HOT WATER, STUB OUT WALL AT 14"-AFF AND CONNECT AT ITEM 85-B, PRE-RINSE FAUCET. P-88 1-1/2" DIRECT WASTE, STUB OUT WALL AT 12"-AFF AND CONNECT AT ITEM 88, SOILED DISHTABLE. P-88-A 1/2" COLD WATER, STUB OUT WALL AT 14"-AFF AND CONNECT AT ITEM 88-A, PRE-RINSE FAUCET. P-88-Ab 1/2" HOT WATER, STUB OUT WALL AT 14"-AFF AND CONNECT AT ITEM 88-A, PRE-RINSE FAUCET. P-89 FLOOR SINK, HALF-GRATE, 1/2" INDIRECT WASTE FROM ITEM 89, COCKTAIL STATION; ALSO SERVES ITEM 2.

<u>LEGEND – PLUMBING CONNECTIONS</u> O HW-HOT WATER, OR CW-COLD WATER O S-STEAM SUPPLY, OR C-CONDENSATE RETURN

- GAS SUPPLY
- O WASTE, DIRECT
- FLOOR SINK WITH HALF GRATE UNLESS NOTED OTHERWISE
- FLOOR DRAIN
- FLOOR DRAIN W/ATTACHED FUNNEL ---- FIELD CONNECTIONS