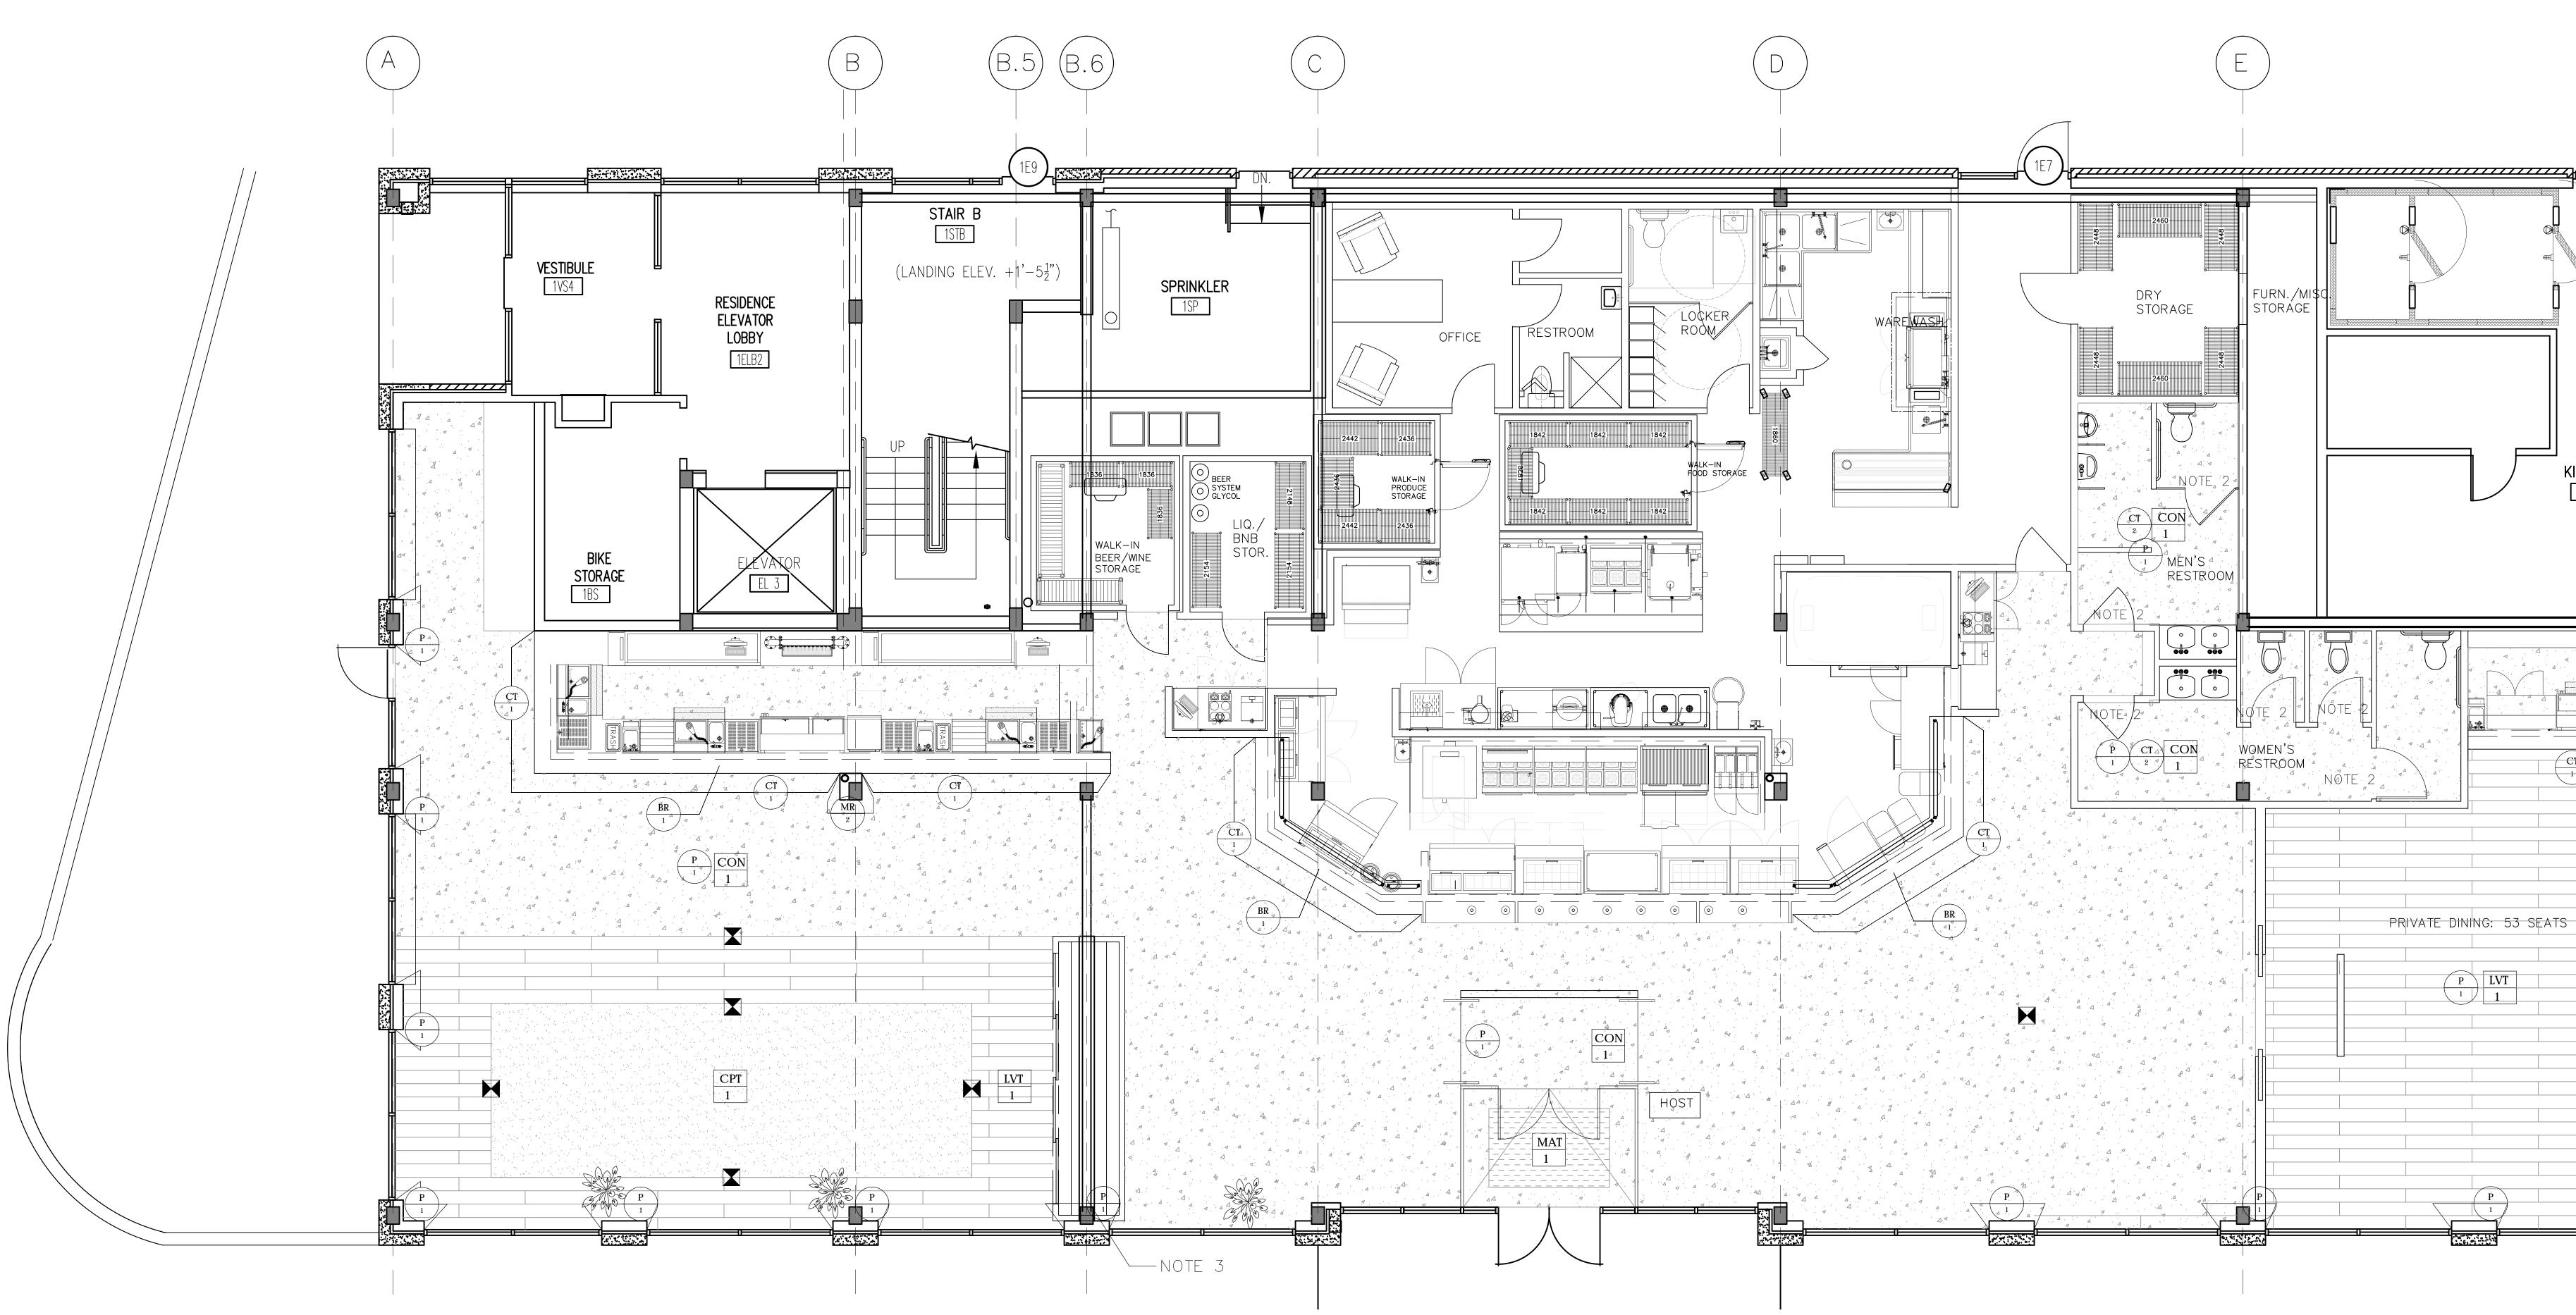

## 1 GROUND FLOOR FINISH PLAN Scale:1/4"=1'-0"

| FINISH PLAN LEGEND |                                                                                       | WALL FINISH LEGEND                                                                                                                                                | MILLWORK LEGEND                                                                                                                |                                                                                                                                                    |  |
|--------------------|---------------------------------------------------------------------------------------|-------------------------------------------------------------------------------------------------------------------------------------------------------------------|--------------------------------------------------------------------------------------------------------------------------------|----------------------------------------------------------------------------------------------------------------------------------------------------|--|
|                    | EXISTING BASE BUILDING CORE WALL, COLUMNS AND PERIMETER WALL TO REMAIN                | PNEW PAINT BY "BENJAMIN MOORE" OR EQUAL: COLOR TBD:A. PRIMER: PRISTINE ECO SPEC. LATEX PRIMER #231 BY BENJAMIN MOORE OR EQUALB. FIRST AND SECOND FINISH COAT: TBD | (BR)                                                                                                                           | NEW BRASS INSET BAR TOP ON (2) LAYERS OF 3/4" PLYWOOD                                                                                              |  |
| XXX<br>#           | TYPE OF WALL FINISH                                                                   | C. STUCCO WALL APPLICATION TBD                                                                                                                                    |                                                                                                                                | NEW 3" CONCRETE VANITY TOP                                                                                                                         |  |
| XXX<br>#           | TYPE OF FLOOR FINISH                                                                  | CTNEW HEXAGON 1"x1" WHITE VENATINO MARBLE HONED MOSIAC WALL TILE AT FRONT<br>OF BAR FROM 6"A.F.F 2'-3" A.F.F.                                                     |                                                                                                                                | NOTES:<br>1.) PAINT ALL WALLS, COLUMNS AND DOORS WITH P-1, UNLESS OTHERWISE NOTED<br>2.) ALL BATHROOM DOORS TO BE WOOD WITH A NATURAL WALNUT STAIN |  |
|                    | CHANGE IN MATERIALS                                                                   | CT     NEW WALL TILE BY TILEAMERICA; VERSAILLE REFLECTIVE POOL UNIQUE, VS-416MIG       2     FROM FINISH FLOOR TO 60" A.F.F.                                      | 1.) PAINT<br>2.) ALL BA                                                                                                        |                                                                                                                                                    |  |
| FLOORING LEGEND    |                                                                                       | MR NEW MIRROR BAND BY IKEA, HONEFOSS MIRROR                                                                                                                       | 3.) WINE RACK IS "VINTAGE VIEW" FLOOR TO CEILING RACK, SERIES: TBS<br>4.) MIRROR BEHIND BAR IN BEHIVE SHELSE TO BE ANTIQUE #10 |                                                                                                                                                    |  |
| CON<br>1           | NEW TINTED CONCRETE FLOOR TO RECEIVE (3) COATS OF CLEAR POLISH TO GIVE FLAT FINISH    | MR     NEW NEW FULL HEIGHT MIRROR ON COLUMN                                                                                                                       |                                                                                                                                |                                                                                                                                                    |  |
| CPT<br>1           | NEW CARPET TILE BY MOHAWK, BREAKING FORM, HEX FUSION CONTOUR #263                     | BASE MOLDING LEGEND                                                                                                                                               |                                                                                                                                |                                                                                                                                                    |  |
| LVT<br>1           | NEW LUXURY VINYL TILE BY MOHAWK, HOT & HEAVY COLOR: SECOYA #142 KEY<br>GARDENS 9"X59" | BM     NEW 6" HIGH ASH WOOD BASE MOLDING THROUGHOUT IN NATURAL FINISH.       1     CONTRACTOR OTO PROVIDE SPEC FOR APPROVAL                                       |                                                                                                                                |                                                                                                                                                    |  |
| MAT                | NEW BERBER WALK OFF MAT WITH SCHLUTER EDGING SURROUND                                 |                                                                                                                                                                   |                                                                                                                                |                                                                                                                                                    |  |