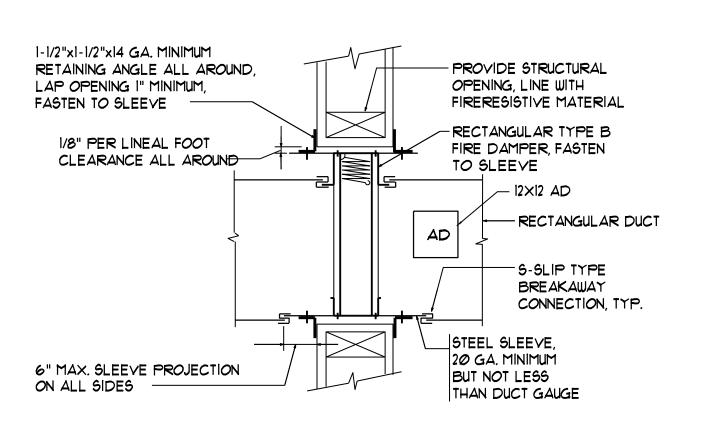

# RECTANGULAR FIRE DAMPER INSTALLATION DETAIL

WHERE 12×12 ACCESS DOOR IS NOT POSSIBLE

RECTANGULAR FIRE DAMPER INSTALLATION DETAIL

**BENNETT** ENGINEERING MECHANICAL • ELECTRICAL (207) 865-9475