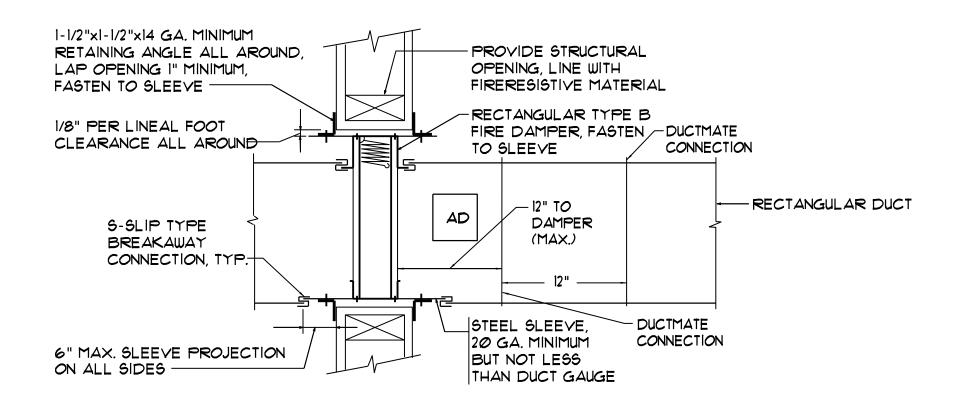

# RECTANGULAR FIRE DAMPER INSTALLATION DETAIL

WHERE 12×12 ACCESS DOOR IS NOT POSSIBLE

RECTANGULAR FIRE DAMPER INSTALLATION DETAIL

**BENNETT** ENGINEERING MECHANICAL • ELECTRICAL (207) 865-9475