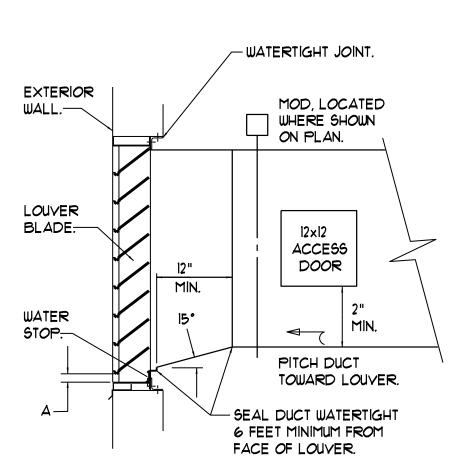

#### LOUVER DETAIL WITH DUCT FROM BELOW

NOTE IF DIMENSION "A" IS LESS THAN I INCH SEE MODIFIED LOUVER DETAIL THIS SHEET.



#### LOUVER DETAIL WITH DUCT FROM ABOVE

NOTE IF DIMENSION "A" IS LESS THAN I INCH SEE MODIFIED LOUVER DETAIL THIS SHEET.



### LOUVER DETAIL WITH HORIZONTAL DUCT

NOTE IF DIMENSION "A" IS LESS THAN I INCH SEE MODIFIED LOUVER DETAIL THIS SHEET.



#### LOUVER CONNECTION DETAIL

NOTE TYPICAL FOR LOUVERS AND BLOCK VENTS. IF DIMENSION "A" IS LESS THAN I INCH SEE MODIFIED LOUVER DETAIL AT RIGHT (LOUVERS ONLY).



## MODIFIED LOUVER DETAIL



#### ROUND/FLAT OVAL FIRE DAMPER INSTALLATION DETAIL



ROUND/FLAT OVAL FIRE DAMPER INSTALLATION DETAIL WHERE A 12x12 ACCESS DOOR IS NOT POSSIBLE



# RECTANGULAR FIRE DAMPER INSTALLATION DETAIL

WHERE 12×12 ACCESS DOOR IS NOT POSSIBLE



RECTANGULAR FIRE DAMPER INSTALLATION DETAIL

**BENNETT** ENGINEERING MECHANICAL • ELECTRICAL (207) 865-9475