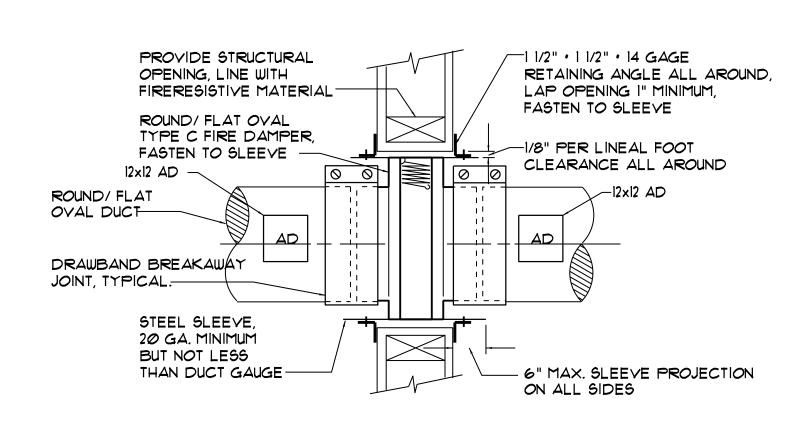

#### ROUND/FLAT OVAL FIRE DAMPER INSTALLATION DETAIL

ROUND/FLAT OVAL FIRE DAMPER INSTALLATION DETAIL WHERE A 12x12 ACCESS DOOR IS NOT POSSIBLE