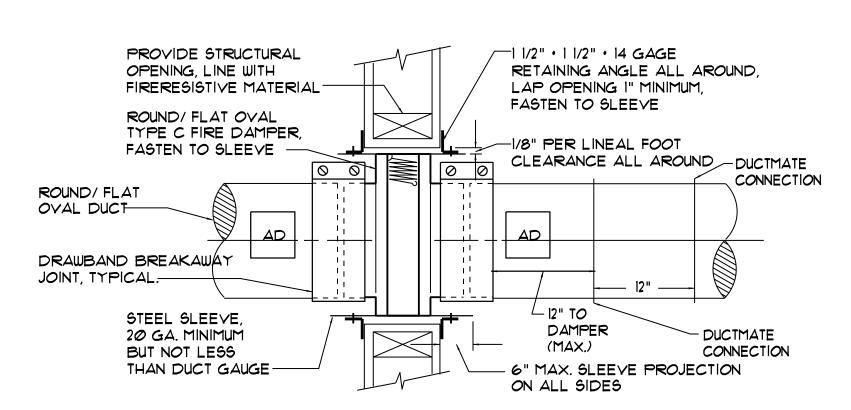

#### ROUND/FLAT OVAL FIRE DAMPER INSTALLATION DETAIL

ROUND/FLAT OVAL FIRE DAMPER INSTALLATION DETAIL WHERE A 12x12 ACCESS DOOR IS NOT POSSIBLE