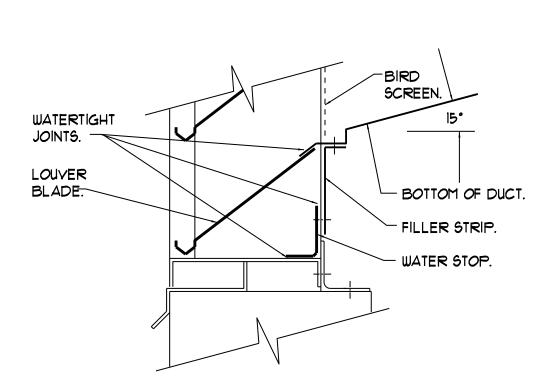

#### LOUVER DETAIL WITH DUCT FROM ABOVE

NOTE IF DIMENSION "A" IS LESS THAN I INCH SEE MODIFIED LOUVER DETAIL THIS SHEET.