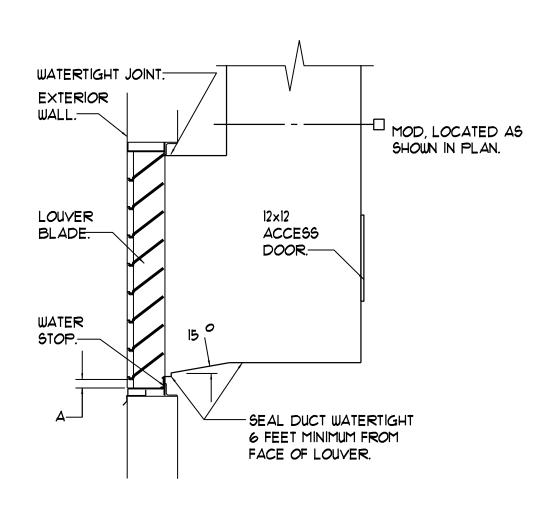

### LOUVER DETAIL WITH HORIZONTAL DUCT

NOTE IF DIMENSION "A" IS LESS THAN I INCH SEE MODIFIED LOUVER DETAIL THIS SHEET.