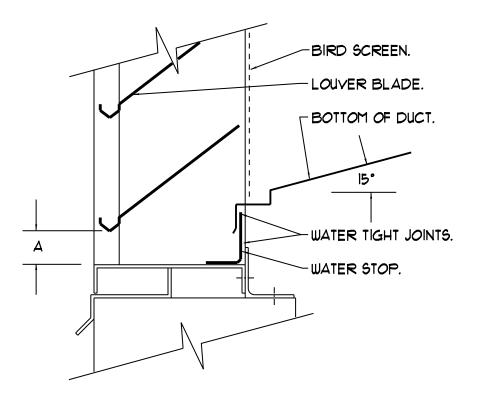

#### LOUVER DETAIL WITH DUCT FROM BELOW

NOTE IF DIMENSION "A" IS LESS THAN I INCH SEE MODIFIED LOUVER DETAIL THIS SHEET.