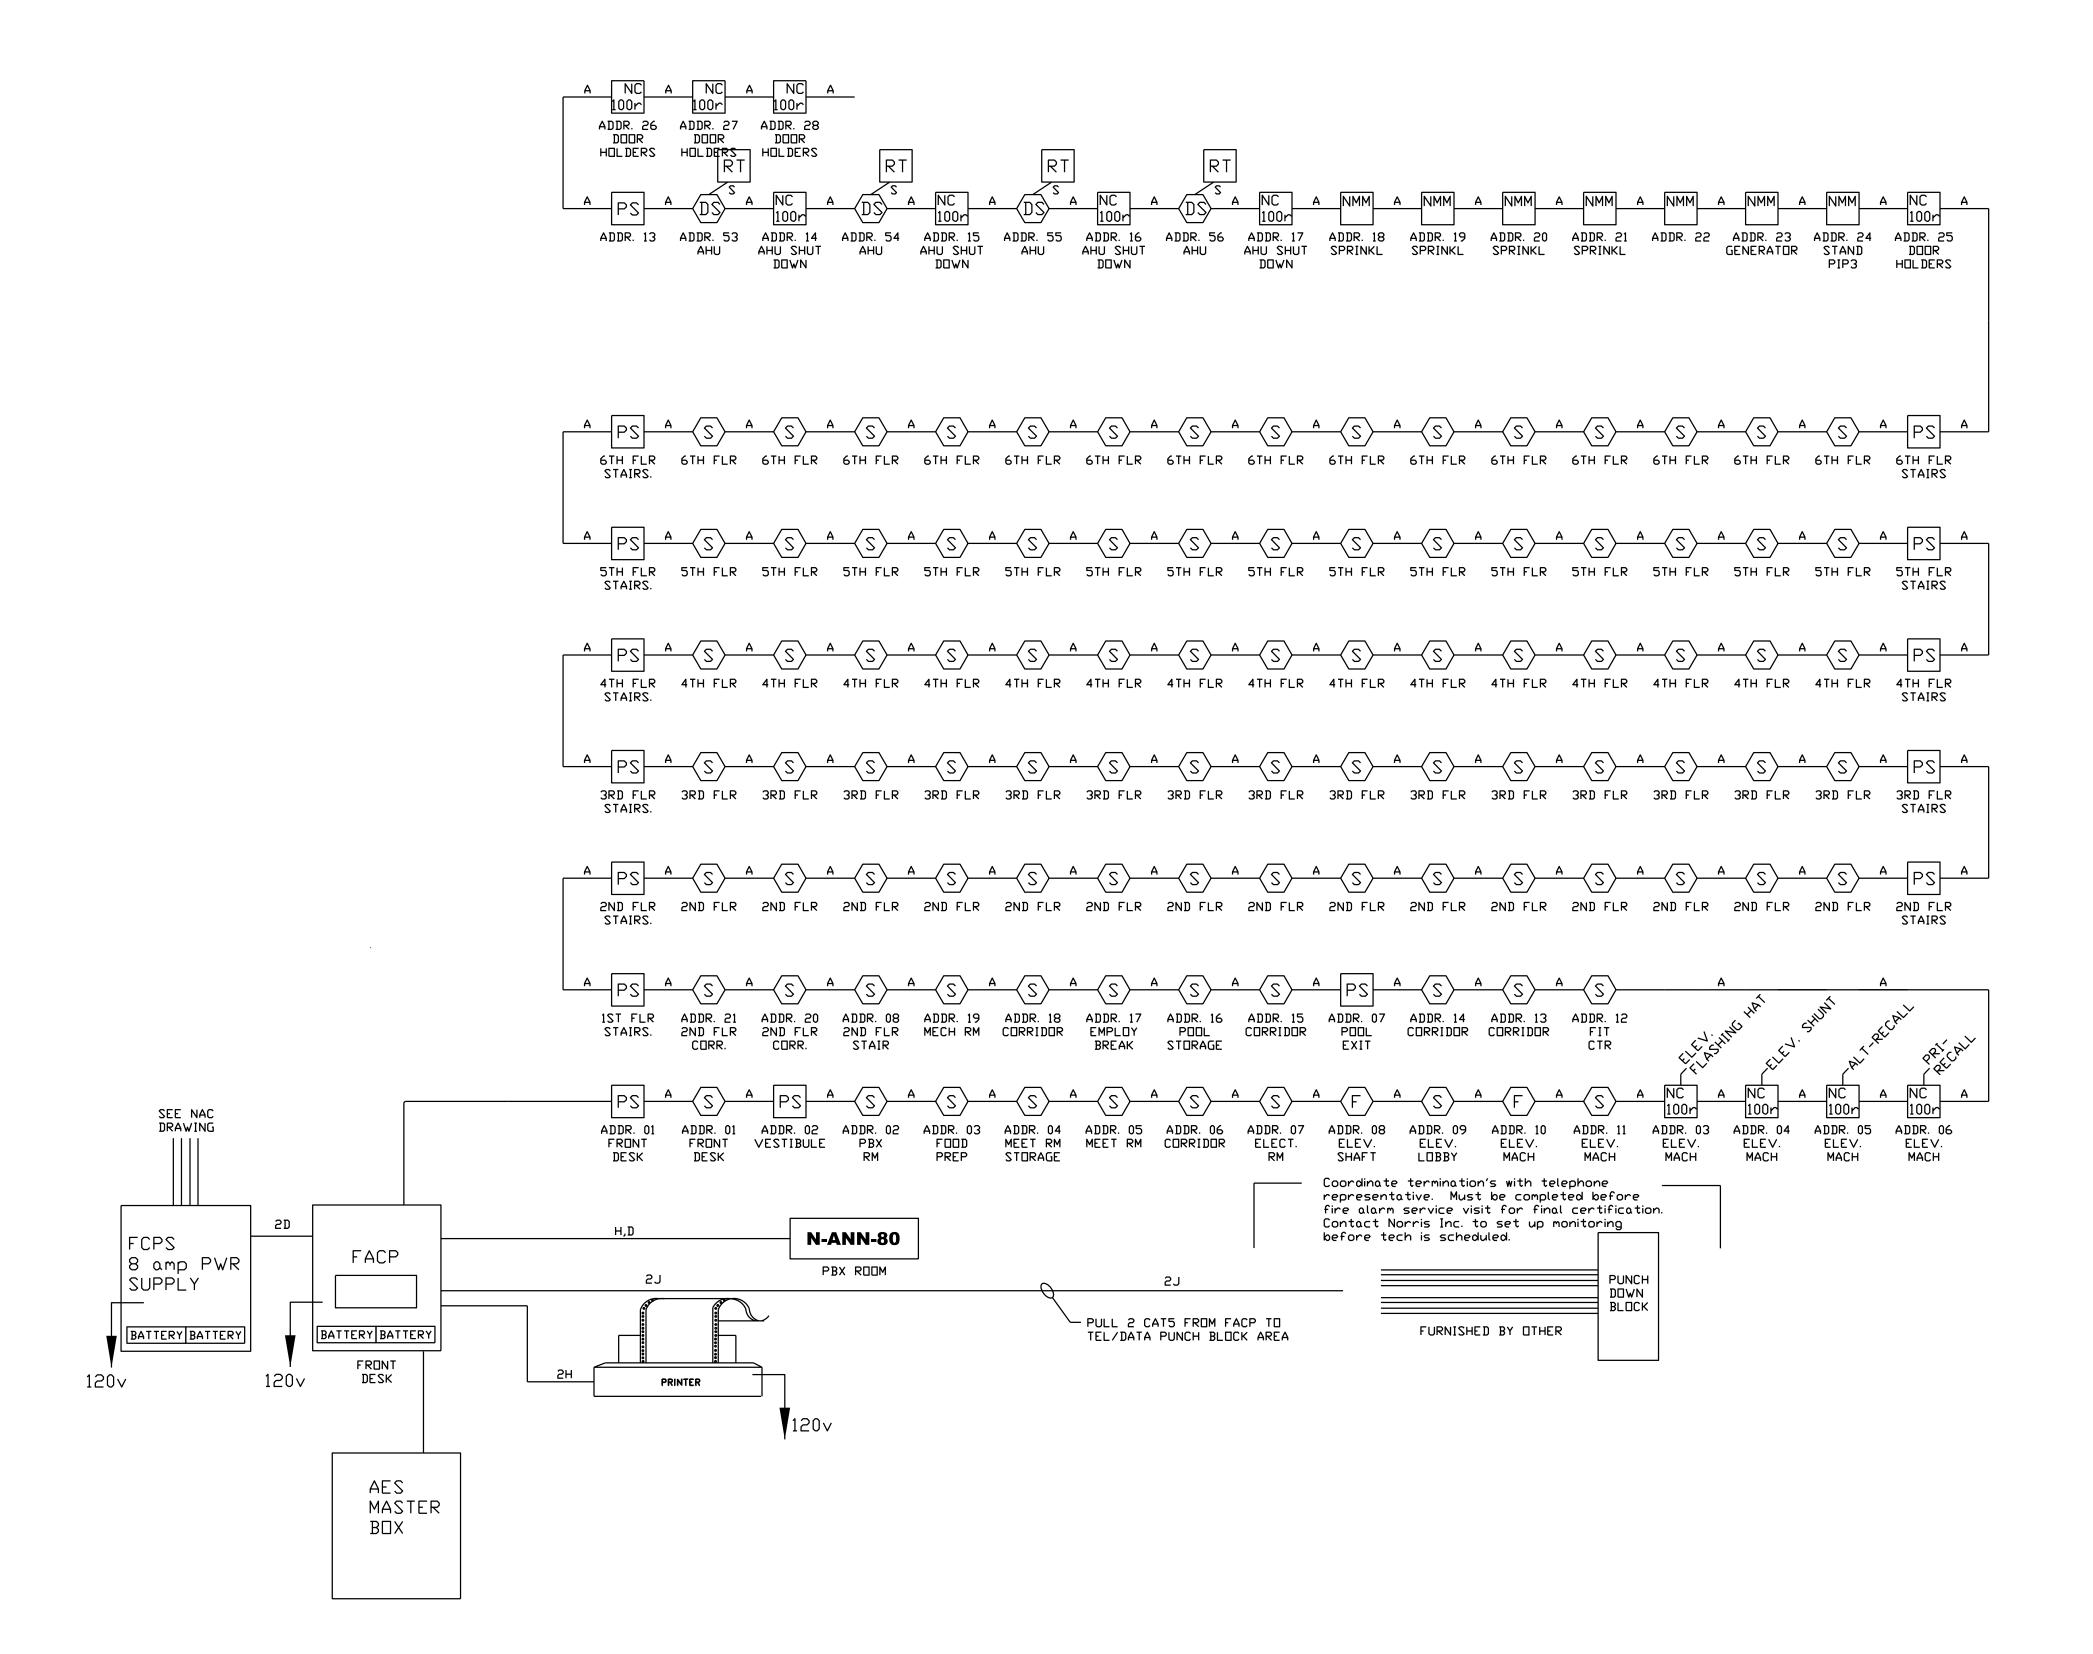

A 1 PR #12 AWG TWISTED-PAIR UNSHIELDED CABLE FPL

- GENESIS 4515, BELDEN 6020UL (Up to 10,000 ft) A 1 PR #14 AWG TWISTED-PAIR UNSHIELDED CABLE FPL GENESIS 4513, BELDEN 6120UL (Up to 8,000 ft)
- A 1 PR #16 AWG TWISTED-PAIR UNSHIELDED CABLE FPL GENESIS 4511, BELDEN 6220UL (Up to 4,500 ft)
- B 1 PR #12 AWG FPL CABLE
- D 1 PR #14 AWG FPL CABLE
- E 1 PR #16 AWG FPL CABLE
- F 2c #12 AWG CABLE G 2c #14 AWG CABLE
- H 1 PR #16 AWG TWISTED-PAIR SHIELDED CABLE FPL J 1 CAT5 CABLE