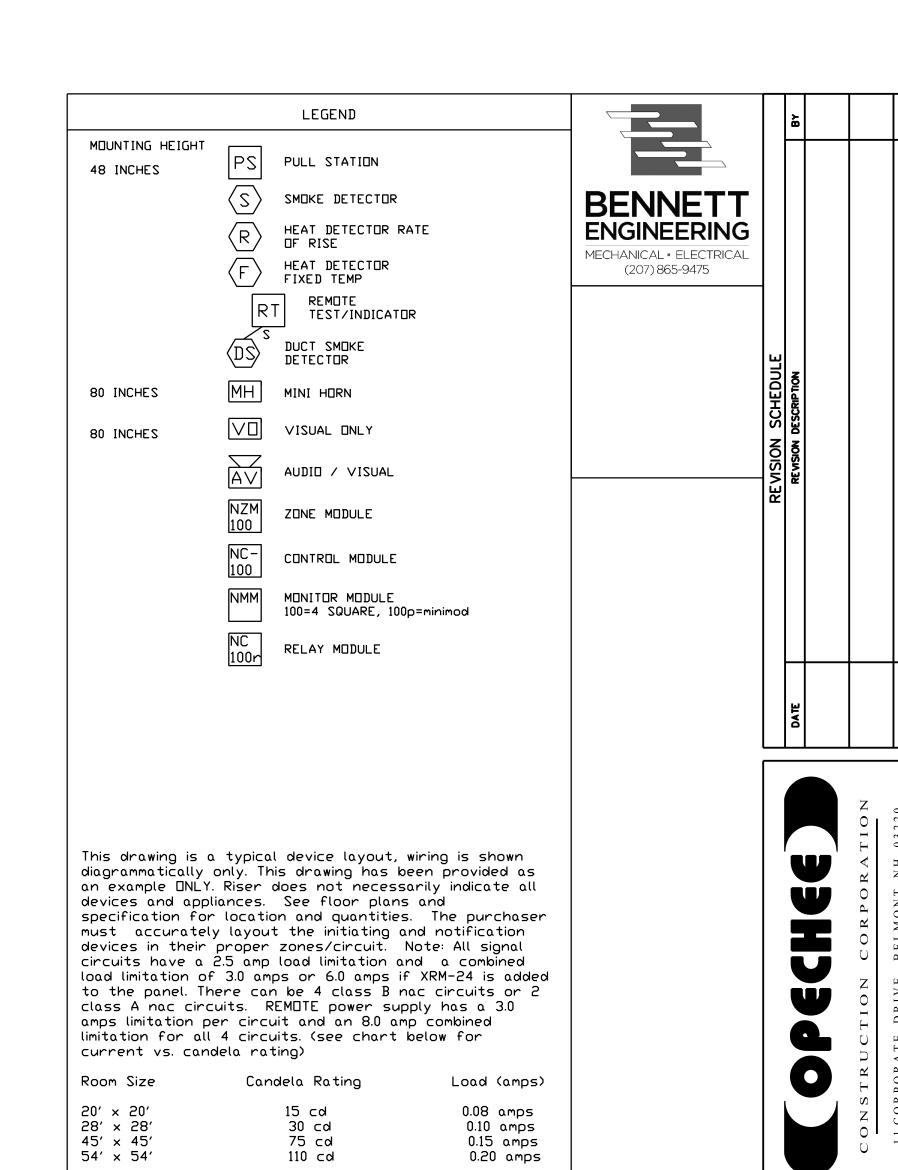

 $\vec{\Omega}^{\Omega}$ LARM DETAIL EDULES FIRE LEGEND, AND SCF

DEVELOPMENT PORTLAND ME. STREET COMMERCIAL MAPLE NSE MIXE]

DATE: 05-20-2013 SCALE: 1/8" = 1'-0'DRAWN BY: PMC SHEET: