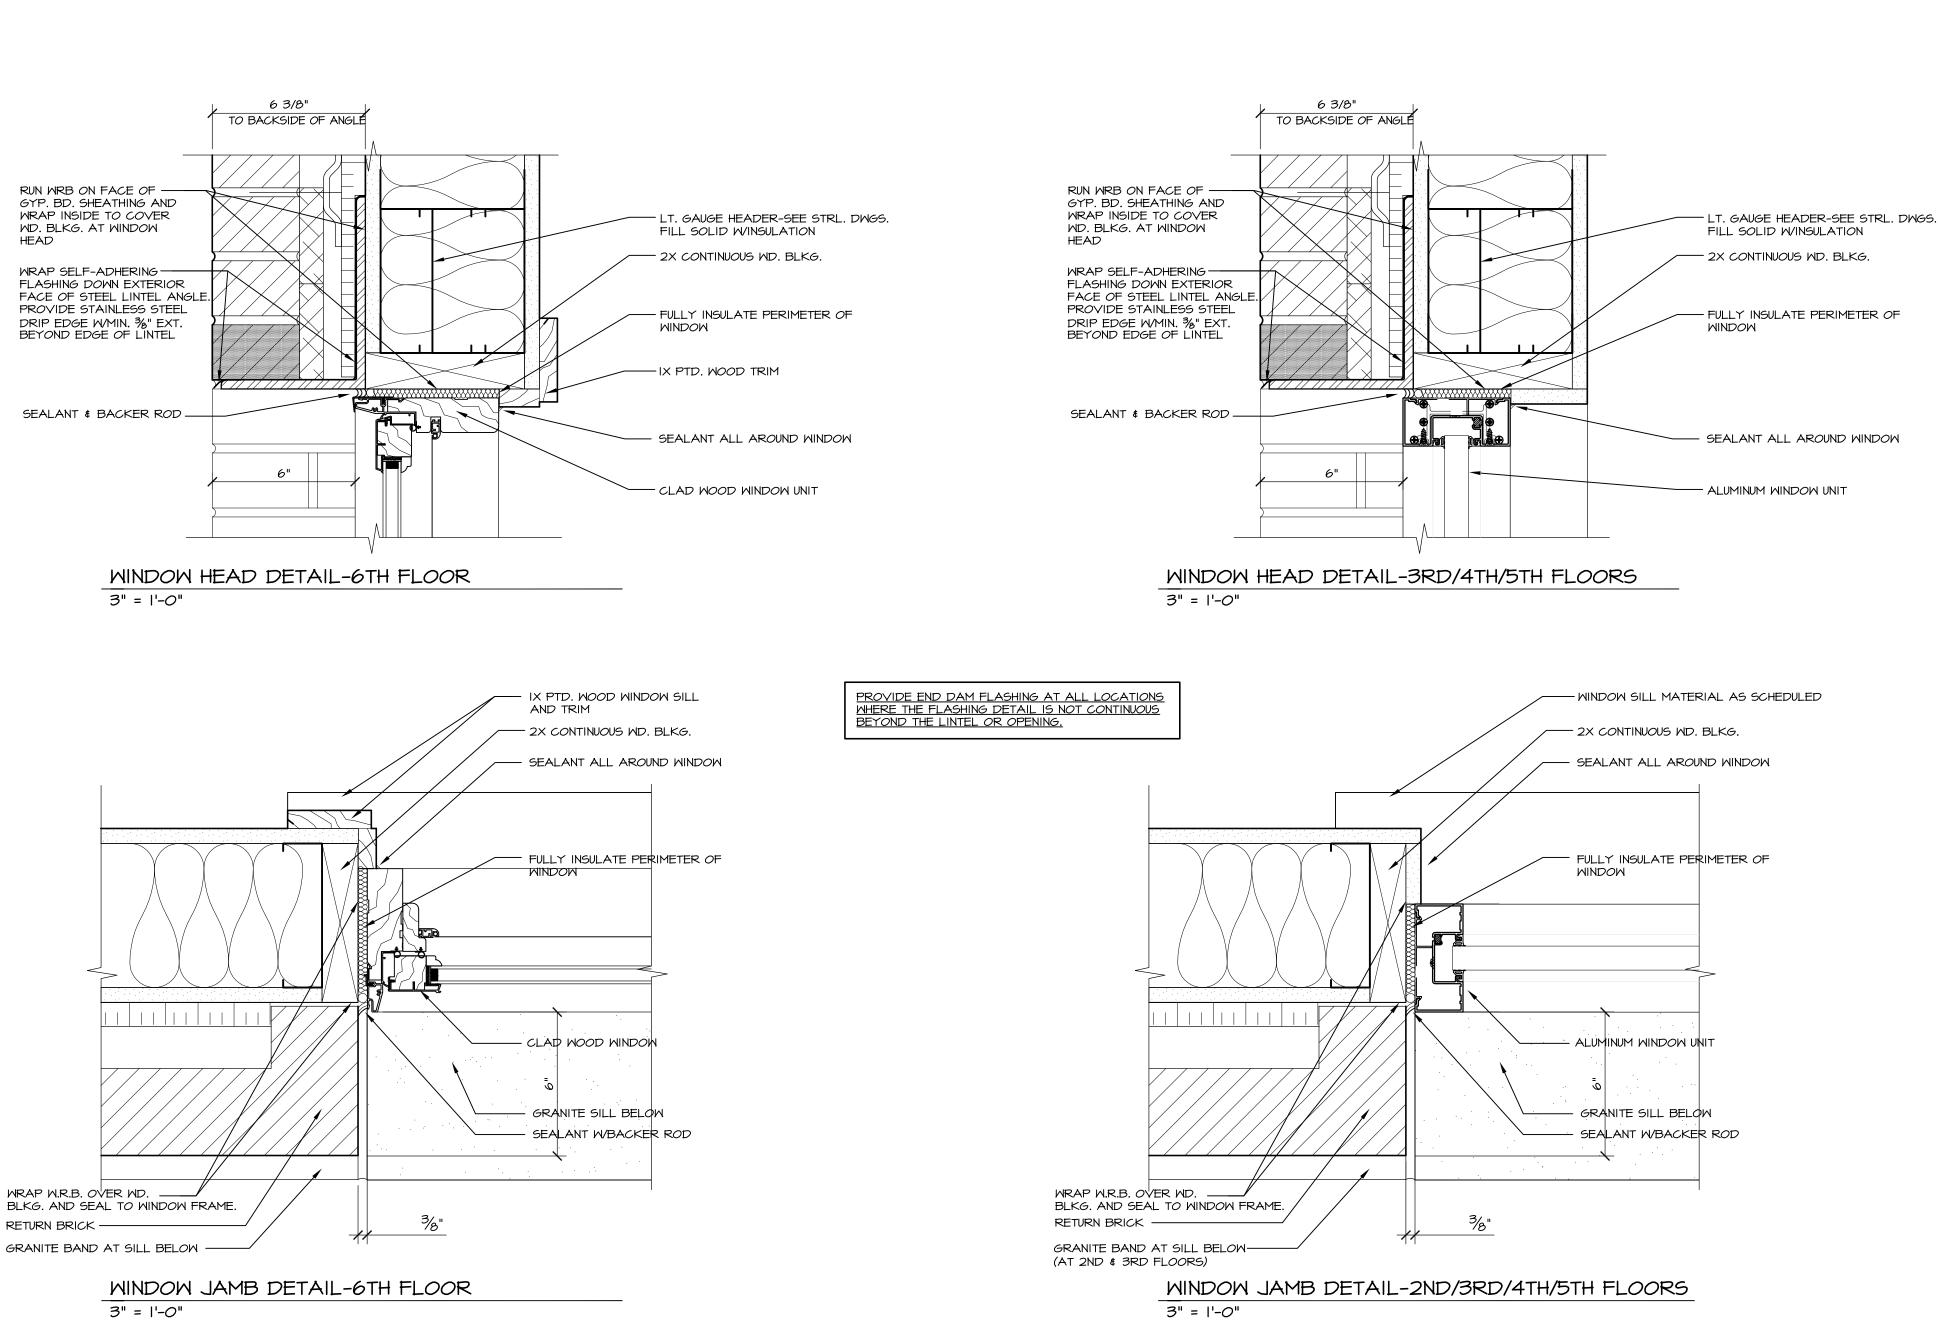

STREET

DEVELOPMENT

OSE

MIXED

RESIDENCE WINDOW DETAILS

3" = I'-0"

WINDOW SILL DETAIL-6TH FLOOR

RETURN BRICK .