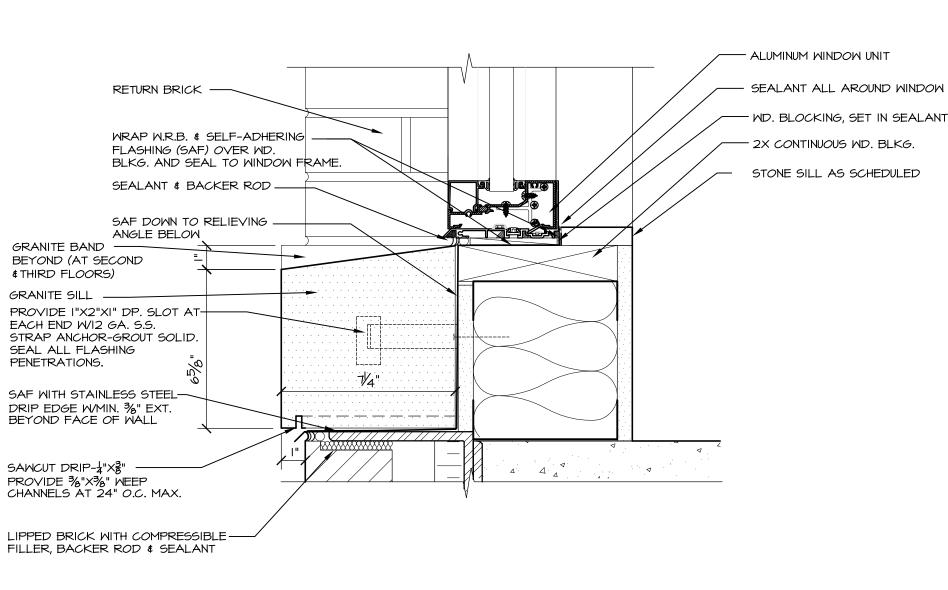

BELOW

BEYOND

GRANITE SILL -

PROVIDE I"X2"XI" DP. SLOT AT-

EACH END W/12 GA. S.S. STRAP ANCHOR-GROUT SOLID.

SEAL ALL FLASHING

SAMCUT DRIP-1/4"X1/4"

PENETRATIONS.

WRAP W.R.B. & SELF-ADHERING

BLKG. AND SEAL TO WINDOW FRAME.

FLASHING (SAF) OVER WD.

SEALANT & BACKER ROD -

GRANITE BAND

SAF DOWN TO LINTEL ANGLE -