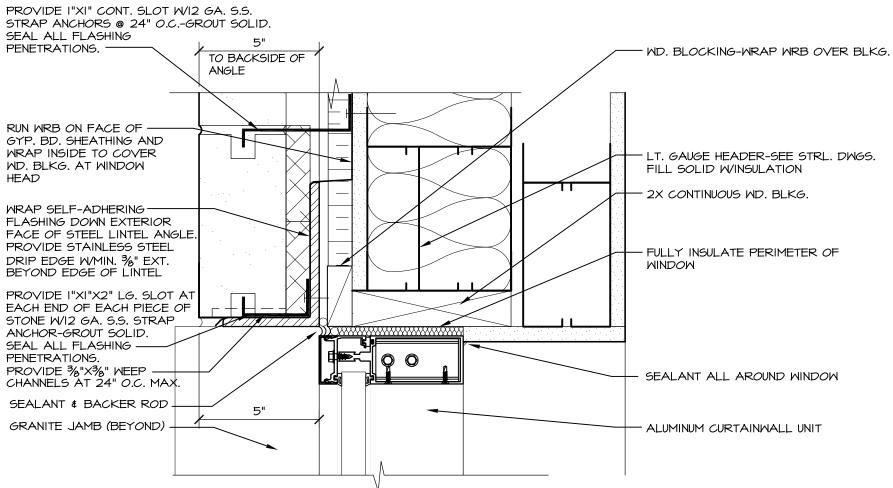

- CLAD WOOD WINDOW UNIT

---- 2X CONTINUOUS WD. BLKG.

- IX PTD. WOOD WINDOW SILL

- SEALANT ALL AROUND WINDOW

- MD. BLOCKING, SET IN SEALANT

- SEALANT ALL AROUND WINDOW

HEAD DETAIL-STONE LINTEL 3" = I'-0"

HEAD DETAIL-STONE LINTEL

3" = I'-0"

3" = I'-0"

SEAL ALL FLASHING

SEALANT & BACKER ROD.

GRANITE JAMB (BEYOND) -

PENETRATIONS. —

5 HOTEL CURTAIN WALL DETAIL-2 STORY CURTAIN WA

COMMERCI **DATE:** 05-09-13 SCALE: SEE PLAN DRAWN BY: KPH