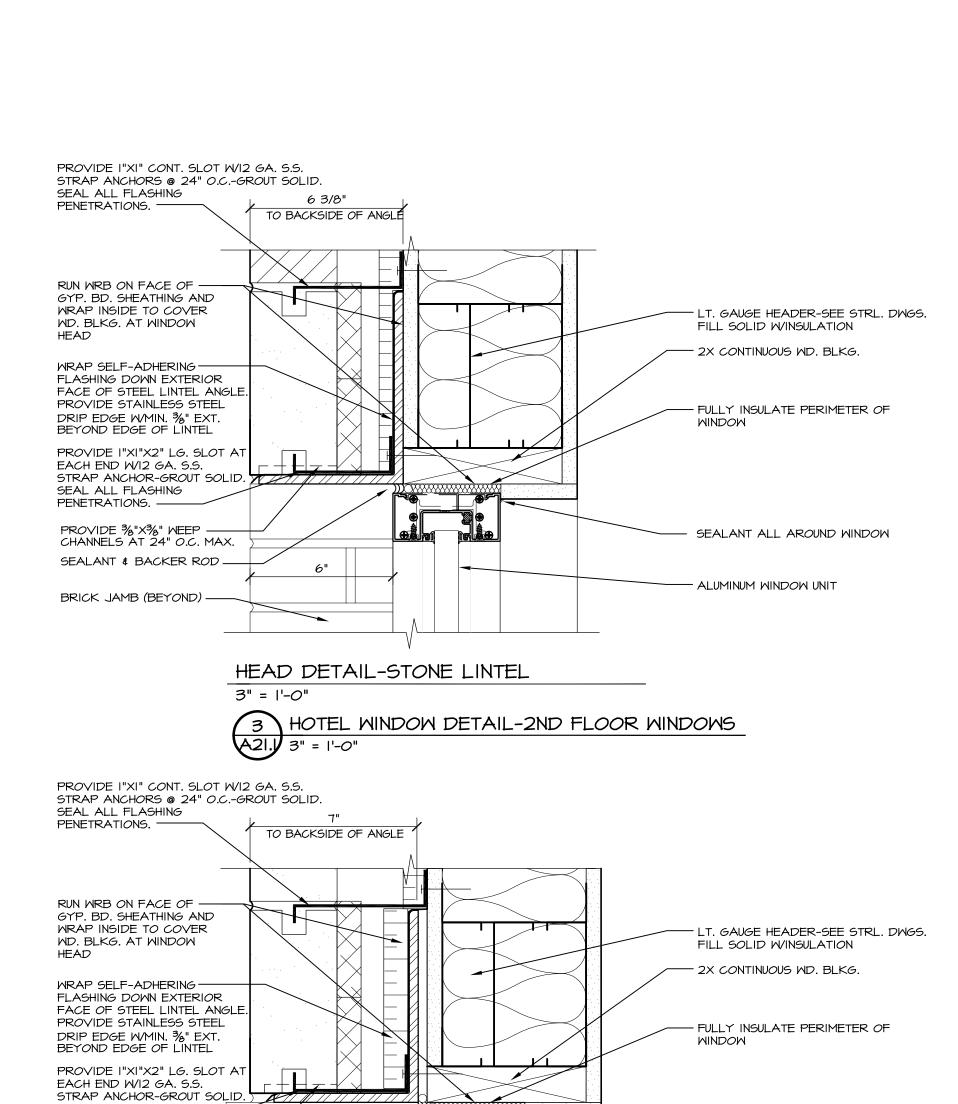

- CLAD WOOD WINDOW UNIT

---- 2X CONTINUOUS WD. BLKG.

- IX PTD. WOOD WINDOW SILL

- SEALANT ALL AROUND WINDOW

- MD. BLOCKING, SET IN SEALANT

- SEALANT ALL AROUND WINDOW

HEAD DETAIL-STONE LINTEL 3" = I'-0"

HEAD DETAIL-STONE LINTEL

3" = I'-0"

3" = I'-0"

SEAL ALL FLASHING

SEALANT & BACKER ROD.

GRANITE JAMB (BEYOND) -

PENETRATIONS. —

5 HOTEL CURTAIN WALL DETAIL-2 STORY CURTAIN WA

COMMERCI **DATE:** 05-09-13 SCALE: SEE PLAN DRAWN BY: KPH