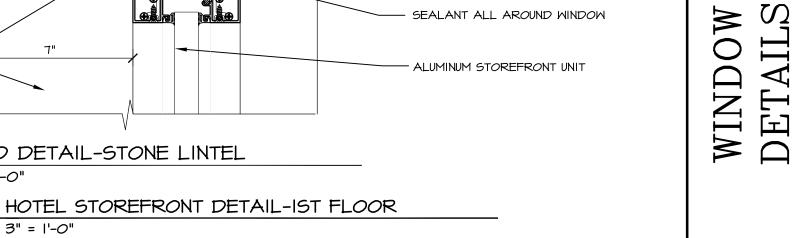

- CLAD WOOD WINDOW UNIT

---- 2X CONTINUOUS WD. BLKG.

- IX PTD. WOOD WINDOW SILL

- SEALANT ALL AROUND WINDOW

- MD. BLOCKING, SET IN SEALANT

- SEALANT ALL AROUND WINDOW

HEAD DETAIL-STONE LINTEL 3" = I'-0"

HEAD DETAIL-STONE LINTEL

3" = I'-0"

3" = I'-0"

SEAL ALL FLASHING

SEALANT & BACKER ROD.

GRANITE JAMB (BEYOND) -

PENETRATIONS. —

5 HOTEL CURTAIN WALL DETAIL-2 STORY CURTAIN WA

COMMERCI **DATE:** 05-09-13 SCALE: SEE PLAN DRAWN BY: KPH