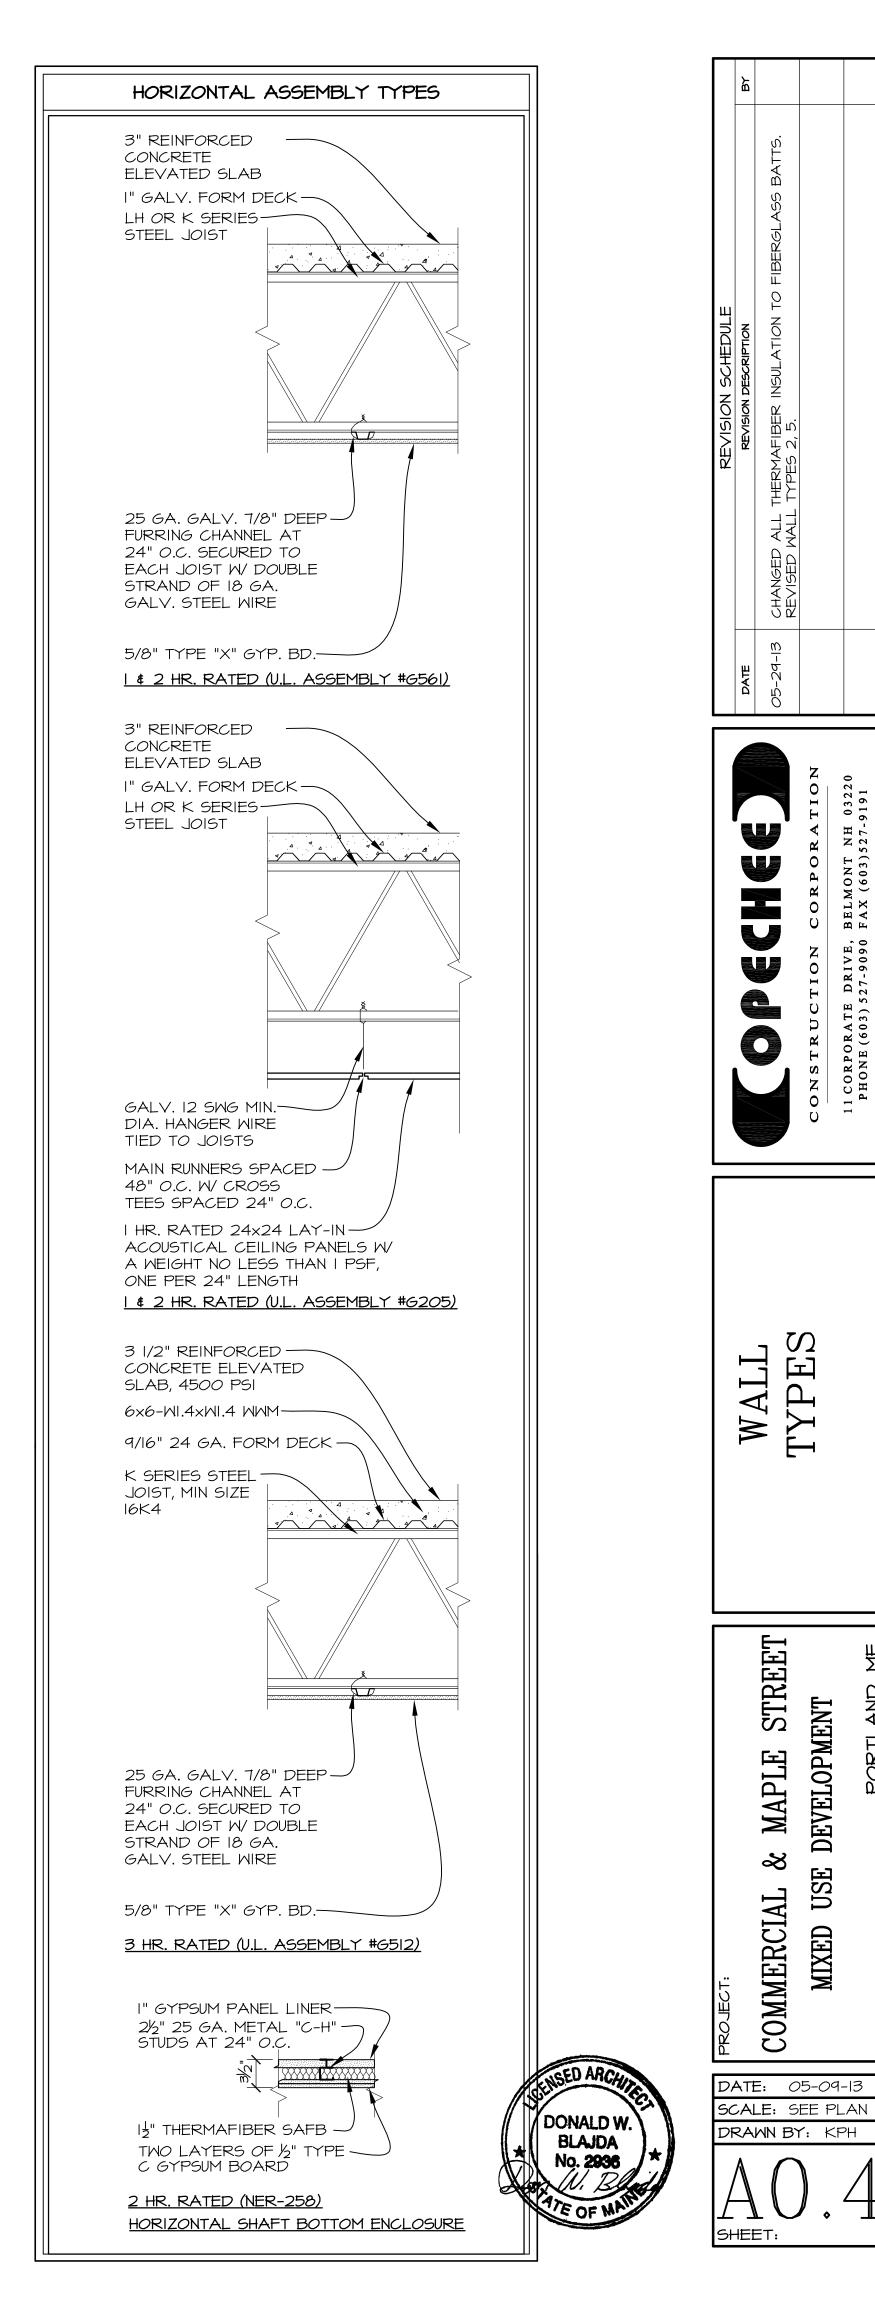

| WALL TYPE SCHEDULE       |                                                                                                                                                                                                                                                                                                                                                                                                                                                                                                                                                                                                                                                                                                                                                                                                                                                                                                                                                                                                                                                                                                                                                                                                                                                                                                                                                                                                                                                                                                                                                                                                                                                                                                                                                                                                                                                                                                                                                                                                                                                                                                |                     |                                                                                                                                                                                                                                                                                                                                                                                                                                                                                                                                                                                                                                                                                                                                                                                                                                                                                                                                                                                                                                                                                                                                                                                                                                                                                                                                                                                                                                                                                                                                                                                                                                                                                                                                                                                                                                                                                                                                                                                                                                                                                                |                                                                                                                                                                                                                                                                                                                                                                                                                                                                                                                                                                                                                                                                                                                                                                                                                                                                                                                                                                                                                                                                                                                                                                                                                                                                                                                                                                                                                                                                                                                                                                                                                                                                                                                                                                                                                                                                                                                                                                                                                                                                                         |
|--------------------------|------------------------------------------------------------------------------------------------------------------------------------------------------------------------------------------------------------------------------------------------------------------------------------------------------------------------------------------------------------------------------------------------------------------------------------------------------------------------------------------------------------------------------------------------------------------------------------------------------------------------------------------------------------------------------------------------------------------------------------------------------------------------------------------------------------------------------------------------------------------------------------------------------------------------------------------------------------------------------------------------------------------------------------------------------------------------------------------------------------------------------------------------------------------------------------------------------------------------------------------------------------------------------------------------------------------------------------------------------------------------------------------------------------------------------------------------------------------------------------------------------------------------------------------------------------------------------------------------------------------------------------------------------------------------------------------------------------------------------------------------------------------------------------------------------------------------------------------------------------------------------------------------------------------------------------------------------------------------------------------------------------------------------------------------------------------------------------------------|---------------------|------------------------------------------------------------------------------------------------------------------------------------------------------------------------------------------------------------------------------------------------------------------------------------------------------------------------------------------------------------------------------------------------------------------------------------------------------------------------------------------------------------------------------------------------------------------------------------------------------------------------------------------------------------------------------------------------------------------------------------------------------------------------------------------------------------------------------------------------------------------------------------------------------------------------------------------------------------------------------------------------------------------------------------------------------------------------------------------------------------------------------------------------------------------------------------------------------------------------------------------------------------------------------------------------------------------------------------------------------------------------------------------------------------------------------------------------------------------------------------------------------------------------------------------------------------------------------------------------------------------------------------------------------------------------------------------------------------------------------------------------------------------------------------------------------------------------------------------------------------------------------------------------------------------------------------------------------------------------------------------------------------------------------------------------------------------------------------------------|-----------------------------------------------------------------------------------------------------------------------------------------------------------------------------------------------------------------------------------------------------------------------------------------------------------------------------------------------------------------------------------------------------------------------------------------------------------------------------------------------------------------------------------------------------------------------------------------------------------------------------------------------------------------------------------------------------------------------------------------------------------------------------------------------------------------------------------------------------------------------------------------------------------------------------------------------------------------------------------------------------------------------------------------------------------------------------------------------------------------------------------------------------------------------------------------------------------------------------------------------------------------------------------------------------------------------------------------------------------------------------------------------------------------------------------------------------------------------------------------------------------------------------------------------------------------------------------------------------------------------------------------------------------------------------------------------------------------------------------------------------------------------------------------------------------------------------------------------------------------------------------------------------------------------------------------------------------------------------------------------------------------------------------------------------------------------------------------|
|                          | LAYER OF <sup>5</sup> / <sub>8</sub> " GYPSUM BOARD<br>4 MIL. POLYETHYLENE VAPOR BARRIER<br>6" IB GA. METAL STUDS AT 24" O.C.<br>R-I9 FIBERGLASS BATT INSULATION<br><sup>5</sup> / <sub>8</sub> " FIBERGLASS-MAT FACED GYPSUM SHEATHING<br>TYVEK COMMERCIAL BUILDING WRAP                                                                                                                                                                                                                                                                                                                                                                                                                                                                                                                                                                                                                                                                                                                                                                                                                                                                                                                                                                                                                                                                                                                                                                                                                                                                                                                                                                                                                                                                                                                                                                                                                                                                                                                                                                                                                      | 9                   | %" TYPE X GYPSUM BOARD         ½" RESILIENT METAL CHANNEL         3 %" 25 GA. METAL STUDS AT 24" O.C.         FIBERGLASS BATT SOUND INSULATION         %" TYPE X MOISTURE RESISTANT GYPSUM BOARD         CONTINUOUS BEHIND SHOWER/TUB ENCLOSURE TO         FINISH FLOOR         %" TYPE X MOISTURE RESISTANT GYPSUM BOARD                                                                                                                                                                                                                                                                                                                                                                                                                                                                                                                                                                                                                                                                                                                                                                                                                                                                                                                                                                                                                                                                                                                                                                                                                                                                                                                                                                                                                                                                                                                                                                                                                                                                                                                                                                      | TWO LAYERS OF 5%" TYPE X GYPSUM BOARD<br>8" 25 GA. METAL STUDS AT 24" O.C.<br>FIBERGLASS BATT SOUND INSULATION                                                                                                                                                                                                                                                                                                                                                                                                                                                                                                                                                                                                                                                                                                                                                                                                                                                                                                                                                                                                                                                                                                                                                                                                                                                                                                                                                                                                                                                                                                                                                                                                                                                                                                                                                                                                                                                                                                                                                                          |
|                          | TYVEK COMMERCIAL BUILDING WRAP<br>I" RIGID INSULATION<br>AIR SPACE                                                                                                                                                                                                                                                                                                                                                                                                                                                                                                                                                                                                                                                                                                                                                                                                                                                                                                                                                                                                                                                                                                                                                                                                                                                                                                                                                                                                                                                                                                                                                                                                                                                                                                                                                                                                                                                                                                                                                                                                                             | STC 54              | BATHTUB/SHOWER<br>SIDE<br>LOCATION: GUESTROOM & RESIDENCE TUB/SHOWER WALLS                                                                                                                                                                                                                                                                                                                                                                                                                                                                                                                                                                                                                                                                                                                                                                                                                                                                                                                                                                                                                                                                                                                                                                                                                                                                                                                                                                                                                                                                                                                                                                                                                                                                                                                                                                                                                                                                                                                                                                                                                     | STC 54                                                                                                                                                                                                                                                                                                                                                                                                                                                                                                                                                                                                                                                                                                                                                                                                                                                                                                                                                                                                                                                                                                                                                                                                                                                                                                                                                                                                                                                                                                                                                                                                                                                                                                                                                                                                                                                                                                                                                                                                                                                                                  |
|                          | GRANITE OR BRICK MASONRY VENEER                                                                                                                                                                                                                                                                                                                                                                                                                                                                                                                                                                                                                                                                                                                                                                                                                                                                                                                                                                                                                                                                                                                                                                                                                                                                                                                                                                                                                                                                                                                                                                                                                                                                                                                                                                                                                                                                                                                                                                                                                                                                | U.L.#419<br>I HR.   | AT CORRIDOR OR DEMISING PARTITIONS<br>NOTE: OPEMISING WALLS-EXTEND CONSTRUCTION TO GYPSUM BOARD CEILING.<br>OCORRIDOR WALLS-EXTEND CONSTRUCTION TO U/S DECK ABOVE AND SEAL.                                                                                                                                                                                                                                                                                                                                                                                                                                                                                                                                                                                                                                                                                                                                                                                                                                                                                                                                                                                                                                                                                                                                                                                                                                                                                                                                                                                                                                                                                                                                                                                                                                                                                                                                                                                                                                                                                                                    | U.L.# 419<br>2 HR.<br>NOTE: EXTEND CONSTRUCTION TO U/S OF FLOOR/ROOF DECK ABOVE AND SEAL.                                                                                                                                                                                                                                                                                                                                                                                                                                                                                                                                                                                                                                                                                                                                                                                                                                                                                                                                                                                                                                                                                                                                                                                                                                                                                                                                                                                                                                                                                                                                                                                                                                                                                                                                                                                                                                                                                                                                                                                               |
| 2                        | Image: State of the state | 9A                  | Image: State of the state | Image: Note: Extend construction to 0/5 of Floor/Roof Deck Above And Seal.       Image: I |
| STC 45                   | CATION: TYPICAL INTERIOR WALL TYPE UNLESS NOTED OTHERWISE.                                                                                                                                                                                                                                                                                                                                                                                                                                                                                                                                                                                                                                                                                                                                                                                                                                                                                                                                                                                                                                                                                                                                                                                                                                                                                                                                                                                                                                                                                                                                                                                                                                                                                                                                                                                                                                                                                                                                                                                                                                     | STC 54              | SIDE SHOWER/TUB ENCLOSURE                                                                                                                                                                                                                                                                                                                                                                                                                                                                                                                                                                                                                                                                                                                                                                                                                                                                                                                                                                                                                                                                                                                                                                                                                                                                                                                                                                                                                                                                                                                                                                                                                                                                                                                                                                                                                                                                                                                                                                                                                                                                      | LOCATION: SIDE WALL AT GUESTROOM ENTRY CLOSET                                                                                                                                                                                                                                                                                                                                                                                                                                                                                                                                                                                                                                                                                                                                                                                                                                                                                                                                                                                                                                                                                                                                                                                                                                                                                                                                                                                                                                                                                                                                                                                                                                                                                                                                                                                                                                                                                                                                                                                                                                           |
| U.L.# N/A NOTE           | TE: EXTEND CONSTRUCTION TO GYP. BD. FINISH CEILING EXCEPT AT A RESTROOM, EXTEND TO CK ABOVE. BRACE TO ADJACENT STRUCTURE AT 4'-O" O.C.                                                                                                                                                                                                                                                                                                                                                                                                                                                                                                                                                                                                                                                                                                                                                                                                                                                                                                                                                                                                                                                                                                                                                                                                                                                                                                                                                                                                                                                                                                                                                                                                                                                                                                                                                                                                                                                                                                                                                         | U.L.#419<br>I HR.   | NOTE: <u>IF TUB/SHOWER ON BOTH SIDES OF WALL</u> -USE 2 LYRS. MOISTURE RESISTANT GYP. BD. BOTH SIDES OF WALL.<br>NOTE: <u>© DEMISING WALLS-</u> EXTEND CONSTRUCTION TO GYPSUM BOARD CEILING.<br><u>© CORRIDOR WALLS-</u> EXTEND CONSTRUCTION TO U/S DECK ABOVE AND SEAL.                                                                                                                                                                                                                                                                                                                                                                                                                                                                                                                                                                                                                                                                                                                                                                                                                                                                                                                                                                                                                                                                                                                                                                                                                                                                                                                                                                                                                                                                                                                                                                                                                                                                                                                                                                                                                       | NOTE: EXTEND CONSTRUCTION TO GYPSUM BOARD CEILING                                                                                                                                                                                                                                                                                                                                                                                                                                                                                                                                                                                                                                                                                                                                                                                                                                                                                                                                                                                                                                                                                                                                                                                                                                                                                                                                                                                                                                                                                                                                                                                                                                                                                                                                                                                                                                                                                                                                                                                                                                       |
| 3                        | **       **       6" 25 GA. METAL STUDS AT 24" O.C.         **       **       **         **       **       **         **       **       **         **       **       **         **       **       **         **       **       **         **       **       **         **       **       **         **       **       **         **       **       **         **       **       **         **       **       **         **       **       **         **       **       **         **       **       **         **       **       **         **       **       **         **       **       **         **       **       **         **       **       **         **       **       **         **       **       **         **       **       **         **       **       **         **       **       **         **       **       **         **                                                                                                                                                                                                                                                                                                                                                                                                                                                                                                                                                                                                                                                                                                                                                                                                                                                                                                                                                                                                                                                                                                                                                                                                                                               |                     | I" GYPSUM PANEL LINER<br>2½" 25 GA. METAL "C-H" STUDS AT 24" O.C.<br>FIBERGLASS BATT SOUND INSULATION<br>TWO LAYERS OF ½" TYPE C GYPSUM BOARD                                                                                                                                                                                                                                                                                                                                                                                                                                                                                                                                                                                                                                                                                                                                                                                                                                                                                                                                                                                                                                                                                                                                                                                                                                                                                                                                                                                                                                                                                                                                                                                                                                                                                                                                                                                                                                                                                                                                                  |                                                                                                                                                                                                                                                                                                                                                                                                                                                                                                                                                                                                                                                                                                                                                                                                                                                                                                                                                                                                                                                                                                                                                                                                                                                                                                                                                                                                                                                                                                                                                                                                                                                                                                                                                                                                                                                                                                                                                                                                                                                                                         |
| STC 45                   | CATION: SEE PLANS.                                                                                                                                                                                                                                                                                                                                                                                                                                                                                                                                                                                                                                                                                                                                                                                                                                                                                                                                                                                                                                                                                                                                                                                                                                                                                                                                                                                                                                                                                                                                                                                                                                                                                                                                                                                                                                                                                                                                                                                                                                                                             | STC 50              |                                                                                                                                                                                                                                                                                                                                                                                                                                                                                                                                                                                                                                                                                                                                                                                                                                                                                                                                                                                                                                                                                                                                                                                                                                                                                                                                                                                                                                                                                                                                                                                                                                                                                                                                                                                                                                                                                                                                                                                                                                                                                                |                                                                                                                                                                                                                                                                                                                                                                                                                                                                                                                                                                                                                                                                                                                                                                                                                                                                                                                                                                                                                                                                                                                                                                                                                                                                                                                                                                                                                                                                                                                                                                                                                                                                                                                                                                                                                                                                                                                                                                                                                                                                                         |
| U.L.# N/A NOTE           | TE: EXTEND CONSTRUCTION 2" MINIMUM ABOVE FINISH CEILING EXCEPT AT A RESTROOM,<br>TEND TO DECK ABOVE. BRACE TO ADJACENT STRUCTURE AT 4'-0" O.C.                                                                                                                                                                                                                                                                                                                                                                                                                                                                                                                                                                                                                                                                                                                                                                                                                                                                                                                                                                                                                                                                                                                                                                                                                                                                                                                                                                                                                                                                                                                                                                                                                                                                                                                                                                                                                                                                                                                                                 | U.L.# U415<br>2 HR. | - LOCATION: LINEN CHUTE, MECHANICAL SHAFTS.<br>NOTE: EXTEND CONSTRUCTION TO UNDERSIDE OF FLOOR/ROOF DECK                                                                                                                                                                                                                                                                                                                                                                                                                                                                                                                                                                                                                                                                                                                                                                                                                                                                                                                                                                                                                                                                                                                                                                                                                                                                                                                                                                                                                                                                                                                                                                                                                                                                                                                                                                                                                                                                                                                                                                                       |                                                                                                                                                                                                                                                                                                                                                                                                                                                                                                                                                                                                                                                                                                                                                                                                                                                                                                                                                                                                                                                                                                                                                                                                                                                                                                                                                                                                                                                                                                                                                                                                                                                                                                                                                                                                                                                                                                                                                                                                                                                                                         |
| 4<br>5TC 55              | TWO LAYERS OF %" GYPSUM BOARD<br>3 %" 25 GA. METAL STUDS AT 24" O.C.<br>FIBERGLASS BATT SOUND INSULATION<br>TWO LAYERS OF %" GYPSUM BOARD                                                                                                                                                                                                                                                                                                                                                                                                                                                                                                                                                                                                                                                                                                                                                                                                                                                                                                                                                                                                                                                                                                                                                                                                                                                                                                                                                                                                                                                                                                                                                                                                                                                                                                                                                                                                                                                                                                                                                      |                     | 5/2       5/2       GYPSUM BOARD         5/2       GYPSUM BOARD         25       GA. METAL STUDS AT 24" O.C2½" STUDS U.N.O.         FIBERGLASS BATT SOUND INSULATION                                                                                                                                                                                                                                                                                                                                                                                                                                                                                                                                                                                                                                                                                                                                                                                                                                                                                                                                                                                                                                                                                                                                                                                                                                                                                                                                                                                                                                                                                                                                                                                                                                                                                                                                                                                                                                                                                                                           |                                                                                                                                                                                                                                                                                                                                                                                                                                                                                                                                                                                                                                                                                                                                                                                                                                                                                                                                                                                                                                                                                                                                                                                                                                                                                                                                                                                                                                                                                                                                                                                                                                                                                                                                                                                                                                                                                                                                                                                                                                                                                         |
|                          | CATION: VERTICAL SHAFTS EXTENDING MORE THAN THREE STORIES.                                                                                                                                                                                                                                                                                                                                                                                                                                                                                                                                                                                                                                                                                                                                                                                                                                                                                                                                                                                                                                                                                                                                                                                                                                                                                                                                                                                                                                                                                                                                                                                                                                                                                                                                                                                                                                                                                                                                                                                                                                     |                     | LOCATION: FURRED WALLS, WHERE SHOWN ON PLANS                                                                                                                                                                                                                                                                                                                                                                                                                                                                                                                                                                                                                                                                                                                                                                                                                                                                                                                                                                                                                                                                                                                                                                                                                                                                                                                                                                                                                                                                                                                                                                                                                                                                                                                                                                                                                                                                                                                                                                                                                                                   |                                                                                                                                                                                                                                                                                                                                                                                                                                                                                                                                                                                                                                                                                                                                                                                                                                                                                                                                                                                                                                                                                                                                                                                                                                                                                                                                                                                                                                                                                                                                                                                                                                                                                                                                                                                                                                                                                                                                                                                                                                                                                         |
| 2 HR NOTE                | TE: EXTEND CONSTRUCTION 2" MINIMUM ABOVE FINISH CEILING EXCEPT AT A RESTROOM,<br>TEND TO DECK ABOVE. BRACE TO ADJACENT STRUCTURE AT 4'-0" O.C.                                                                                                                                                                                                                                                                                                                                                                                                                                                                                                                                                                                                                                                                                                                                                                                                                                                                                                                                                                                                                                                                                                                                                                                                                                                                                                                                                                                                                                                                                                                                                                                                                                                                                                                                                                                                                                                                                                                                                 |                     | NOTE: EXTEND TO 2" ABOVE SUSPENDED ACOUSTIC CEILING, OR<br>TERMINATE AT GYP. BD. CEILING.                                                                                                                                                                                                                                                                                                                                                                                                                                                                                                                                                                                                                                                                                                                                                                                                                                                                                                                                                                                                                                                                                                                                                                                                                                                                                                                                                                                                                                                                                                                                                                                                                                                                                                                                                                                                                                                                                                                                                                                                      |                                                                                                                                                                                                                                                                                                                                                                                                                                                                                                                                                                                                                                                                                                                                                                                                                                                                                                                                                                                                                                                                                                                                                                                                                                                                                                                                                                                                                                                                                                                                                                                                                                                                                                                                                                                                                                                                                                                                                                                                                                                                                         |
| 5<br>5TC 6I              | FACE LAYER - 5%" TYPE X GYPSUM BOARD<br>BASE LAYER - 5%" TYPE X ACOUSTICAL GYPSUM BOARD<br>6" 25 GA. METAL STUDS AT 24" O.C.<br>FIBERGLASS BATT SOUND INSULATION<br>TWO LAYERS OF 5%" TYPE X GYPSUM BOARD                                                                                                                                                                                                                                                                                                                                                                                                                                                                                                                                                                                                                                                                                                                                                                                                                                                                                                                                                                                                                                                                                                                                                                                                                                                                                                                                                                                                                                                                                                                                                                                                                                                                                                                                                                                                                                                                                      | 5TC 60              | TWO LAYERS ½" TYPE C GYPSUM BOARD<br>½" RESILIENT METAL CHANNEL<br>6" 25 GA. METAL STUDS AT 24" O.C.<br>FIBERGLASS BATT SOUND INSULATION<br>TWO LAYERS ½" TYPE C GYPSUM BOARD                                                                                                                                                                                                                                                                                                                                                                                                                                                                                                                                                                                                                                                                                                                                                                                                                                                                                                                                                                                                                                                                                                                                                                                                                                                                                                                                                                                                                                                                                                                                                                                                                                                                                                                                                                                                                                                                                                                  |                                                                                                                                                                                                                                                                                                                                                                                                                                                                                                                                                                                                                                                                                                                                                                                                                                                                                                                                                                                                                                                                                                                                                                                                                                                                                                                                                                                                                                                                                                                                                                                                                                                                                                                                                                                                                                                                                                                                                                                                                                                                                         |
| U.L.# 419<br>2 HR.       | CATION: ELEVATOR SHAFTS, STAIRWELLS.<br>TE: EXTEND CONSTRUCTION TO BOTTOM OF FLOOR/ROOF DECK                                                                                                                                                                                                                                                                                                                                                                                                                                                                                                                                                                                                                                                                                                                                                                                                                                                                                                                                                                                                                                                                                                                                                                                                                                                                                                                                                                                                                                                                                                                                                                                                                                                                                                                                                                                                                                                                                                                                                                                                   | U.L.# U453<br>2 HR. | LOCATION: BETWEEN GUESTROOM/RESIDENCES AND MECHANICAL ROOMS,<br>PUBLIC SPACES<br>NOTE: EXTEND TO UNDERSIDE OF GYPSUM CEILING AT GUESTROOMS AND RESIDENCES.<br>EXTEND TO UNDERSIDE OF DECK ABOVE AT MECHANICAL SPACES.                                                                                                                                                                                                                                                                                                                                                                                                                                                                                                                                                                                                                                                                                                                                                                                                                                                                                                                                                                                                                                                                                                                                                                                                                                                                                                                                                                                                                                                                                                                                                                                                                                                                                                                                                                                                                                                                          |                                                                                                                                                                                                                                                                                                                                                                                                                                                                                                                                                                                                                                                                                                                                                                                                                                                                                                                                                                                                                                                                                                                                                                                                                                                                                                                                                                                                                                                                                                                                                                                                                                                                                                                                                                                                                                                                                                                                                                                                                                                                                         |
| 6<br>STC 55              | 「「「」」<br>「」」<br>「」」<br>「」」<br>「」」<br>「」」<br>「」」<br>「                                                                                                                                                                                                                                                                                                                                                                                                                                                                                                                                                                                                                                                                                                                                                                                                                                                                                                                                                                                                                                                                                                                                                                                                                                                                                                                                                                                                                                                                                                                                                                                                                                                                                                                                                                                                                                                                                                                                                                                                                                           | 13                  | SNET       SNETAL STUDS AT 24" O.C.         SNETAL STUDS AT 24" O.C.         FIBERGLASS BATT SOUND INSULATION         3 5/8" 25 GA. METAL STUDS AT 24" O.C.         SNETAL STUDS AT 24" O.C.                                                                                                                                                                                                                                                                                                                                                                                                                                                                                                                                                                                                                                                                                                                                                                                                                                                                                                                                                                                                                                                                                                                                                                                                                                                                                                                                                                                                                                                                                                                                                                                          |                                                                                                                                                                                                                                                                                                                                                                                                                                                                                                                                                                                                                                                                                                                                                                                                                                                                                                                                                                                                                                                                                                                                                                                                                                                                                                                                                                                                                                                                                                                                                                                                                                                                                                                                                                                                                                                                                                                                                                                                                                                                                         |
|                          | CATION: CORRIDOR WALLS AT GUESTROOMS & RESIDENCES                                                                                                                                                                                                                                                                                                                                                                                                                                                                                                                                                                                                                                                                                                                                                                                                                                                                                                                                                                                                                                                                                                                                                                                                                                                                                                                                                                                                                                                                                                                                                                                                                                                                                                                                                                                                                                                                                                                                                                                                                                              | U.L.# U419          | LOCATION: WALLS AT FIRST FLOOR STRUCTURAL BRACES                                                                                                                                                                                                                                                                                                                                                                                                                                                                                                                                                                                                                                                                                                                                                                                                                                                                                                                                                                                                                                                                                                                                                                                                                                                                                                                                                                                                                                                                                                                                                                                                                                                                                                                                                                                                                                                                                                                                                                                                                                               |                                                                                                                                                                                                                                                                                                                                                                                                                                                                                                                                                                                                                                                                                                                                                                                                                                                                                                                                                                                                                                                                                                                                                                                                                                                                                                                                                                                                                                                                                                                                                                                                                                                                                                                                                                                                                                                                                                                                                                                                                                                                                         |
|                          | TE: EXTEND CONSTRUCTION TO UNDERSIDE OF FLOOR/ROOF DECK ABOVE AND SEAL.                                                                                                                                                                                                                                                                                                                                                                                                                                                                                                                                                                                                                                                                                                                                                                                                                                                                                                                                                                                                                                                                                                                                                                                                                                                                                                                                                                                                                                                                                                                                                                                                                                                                                                                                                                                                                                                                                                                                                                                                                        | I HR.               | NOTE: EXTEND CONSTRUCTION 2" MINIMUM ABOVE FINISH CEILING OR TO U/S OF GYP. BD.<br>CEILING. BRACE TO ADJACENT STRUCTURE AT 4'-O" O.C. AS REQUIRED.                                                                                                                                                                                                                                                                                                                                                                                                                                                                                                                                                                                                                                                                                                                                                                                                                                                                                                                                                                                                                                                                                                                                                                                                                                                                                                                                                                                                                                                                                                                                                                                                                                                                                                                                                                                                                                                                                                                                             | NOTES:                                                                                                                                                                                                                                                                                                                                                                                                                                                                                                                                                                                                                                                                                                                                                                                                                                                                                                                                                                                                                                                                                                                                                                                                                                                                                                                                                                                                                                                                                                                                                                                                                                                                                                                                                                                                                                                                                                                                                                                                                                                                                  |
| 7                        | TWO LAYERS OF 5%" TYPE X GYPSUM BOARD<br>%" RESILIENT METAL CHANNEL<br>6" 25 GA. METAL STUDS AT 24" O.C.<br>FIBERGLASS BATT SOUND INSULATION<br>%" TYPE X GYPSUM BOARD                                                                                                                                                                                                                                                                                                                                                                                                                                                                                                                                                                                                                                                                                                                                                                                                                                                                                                                                                                                                                                                                                                                                                                                                                                                                                                                                                                                                                                                                                                                                                                                                                                                                                                                                                                                                                                                                                                                         | [4]                 | Image: State of the state | <ol> <li>ALL BUILDING WRAP JOINTS TO BE TAPED IN ACCORDANCE WITH MANUFACTURER'S WRITTEN INSTRUCTIONS.</li> <li>ALL COMMON AREA REST ROOM WALL COMPONENTS TO EXTEND TO UNDERSIDE OF DECK.</li> <li>ALL COMPONENTS OF RATED WALLS TO EXTEND TO UNDERSIDE OF DECK AND FIRESTOPPED WITH THE<br/>REQUIREMENTS OF IBC SECTION 714.</li> <li>PROVIDE DEFLECTION TRACK WHERE WALLS ATTACHED TO LONG STRUCTURAL MEMBERS. DESIGN BY LIGHT<br/>GAGE CONTRACTOR.</li> <li>WOOD BLOCKING TO BE INSTALLED AT ALL CABINET, CHAIR RAIL, COUNTERTOP, BATHROOM ACCESSORIES,<br/>WINDOW TREATMENTS, RAILING, CLOSET SHELVES AND RODS, AND AT MISCELLANEOUS LOCATIONS AS<br/>REQUIRED.</li> <li>WHEN INSULATION IS INSTALLED IN WALLS USE SPRAY ADHESIVE OR OTHER ACCEPTABLE METHOD TO HOLD IN</li> </ol>                                                                                                                                                                                                                                                                                                                                                                                                                                                                                                                                                                                                                                                                                                                                                                                                                                                                                                                                                                                                                                                                                                                                                                                                                                                                                                   |
| STC 58                   | CATION: GUESTROOM AND RESIDENCE DEMISING WALLS                                                                                                                                                                                                                                                                                                                                                                                                                                                                                                                                                                                                                                                                                                                                                                                                                                                                                                                                                                                                                                                                                                                                                                                                                                                                                                                                                                                                                                                                                                                                                                                                                                                                                                                                                                                                                                                                                                                                                                                                                                                 | STC 45              | LOCATION: WHERE NOTED ON PLANS                                                                                                                                                                                                                                                                                                                                                                                                                                                                                                                                                                                                                                                                                                                                                                                                                                                                                                                                                                                                                                                                                                                                                                                                                                                                                                                                                                                                                                                                                                                                                                                                                                                                                                                                                                                                                                                                                                                                                                                                                                                                 | PLACE UNTIL COVERED WITH SHEATHING. MECHANICALLY FASTEN AT AREAS WITHOUT SHEATHING.<br>7. STC AND IIC RATINGS SHALL BE IN ACCORDANCE WITH ASTM E90 AND ASTM E492, RESPECTIVELY. PROVIDE<br>ACOUSTICAL SEALANT AT BASE OF WALLS BETWEEN GUESTROOMS AND DWELLING UNITS                                                                                                                                                                                                                                                                                                                                                                                                                                                                                                                                                                                                                                                                                                                                                                                                                                                                                                                                                                                                                                                                                                                                                                                                                                                                                                                                                                                                                                                                                                                                                                                                                                                                                                                                                                                                                    |
| U.L.# U419               | TE: EXTEND CONSTRUCTION TO GYPSUM BOARD CEILING. SEE DTL. 3/AO.I & 4/AO.I.                                                                                                                                                                                                                                                                                                                                                                                                                                                                                                                                                                                                                                                                                                                                                                                                                                                                                                                                                                                                                                                                                                                                                                                                                                                                                                                                                                                                                                                                                                                                                                                                                                                                                                                                                                                                                                                                                                                                                                                                                     | U.L.# U419<br>I HR. | NOTE: EXTEND CONSTRUCTION TO UNDERSIDE OF FLOOR/ROOF DECK                                                                                                                                                                                                                                                                                                                                                                                                                                                                                                                                                                                                                                                                                                                                                                                                                                                                                                                                                                                                                                                                                                                                                                                                                                                                                                                                                                                                                                                                                                                                                                                                                                                                                                                                                                                                                                                                                                                                                                                                                                      | <ol> <li>8. RATED WALL ASSEMBLIES SHALL BE INSTALLED PER U.L. ASSEMBLY NUMBER. REFER TO U.L. LISTING FOR<br/>SPECIFIC INSTALLATION REQUIREMENTS.</li> <li>9. WHERE TILE IS INDICATED ON THE PLANS SUBSTITUTE 5/8" "DENS-SHIELD FIREGUARD" TILE BACKER BOARD<br/>WHERE TILE IS TO BE APPLIED.</li> </ol>                                                                                                                                                                                                                                                                                                                                                                                                                                                                                                                                                                                                                                                                                                                                                                                                                                                                                                                                                                                                                                                                                                                                                                                                                                                                                                                                                                                                                                                                                                                                                                                                                                                                                                                                                                                 |
|                          | TWO LAYERS 5%" TYPE X GYPSUM BOARD<br>2" RESILIENT METAL CHANNEL<br>3 5/8" 25 GA. METAL STUDS AT 24" O.C.<br>FIBERGLASS BATT SOUND INSULATION<br>5" TYPE X GYPSUM BOARD<br>CATION: GUESTROOM AND RESIDENCE DEMISING WALLS                                                                                                                                                                                                                                                                                                                                                                                                                                                                                                                                                                                                                                                                                                                                                                                                                                                                                                                                                                                                                                                                                                                                                                                                                                                                                                                                                                                                                                                                                                                                                                                                                                                                                                                                                                                                                                                                      | 5TC 45              | 5%" GYPSUM BOARD<br>6" 25 GA. METAL STUDS AT 24" O.C.<br>FIBERGLASS BATT SOUND INSULATION<br>5%" GYPSUM BOARD                                                                                                                                                                                                                                                                                                                                                                                                                                                                                                                                                                                                                                                                                                                                                                                                                                                                                                                                                                                                                                                                                                                                                                                                                                                                                                                                                                                                                                                                                                                                                                                                                                                                                                                                                                                                                                                                                                                                                                                  | <ul> <li>IO. SUBSTITUTE 5/8" TYPE X MOISTURE RESISTANT G.W.B. AT BATHROOMS AND OTHER AREAS SUBJECT TO DAMP<br/>OR WET CONDITIONS THAT DO NOT RECEIVE TILE.</li> <li>II. NON-RATED WALL ASSEMBLIES SHALL NOT PENETRATE FIRE-RATED FLOOR/CEILING ASSEMBLIES.</li> <li>I2. GYPSUM BOARD SHALL BE CONTINUOUS BEHIND TUB/SHOWER ENCLOSURES AT FIRE-RATED WALL ASSEMBLIES.<br/>PROVIDE ADDITIONAL LAYER AT THESE LOCATIONS.</li> <li>I3. EXTERIOR LIGHT GAGE STEEL FRAMING IS SCHEMATICALLY SHOWN AND DESIGN IS TO BE BY OTHERS. REFER<br/>TO STRUCTURAL DRAWINGS AND NOTES.</li> <li>I4. MAXIMUM HEIGHT FOR NON-STRUCTURAL INTERIOR WALLS SHALL BE IN ACCORDANCE WITH SSMA "LIMITING<br/>WALL HEIGHT TABLES NON-COMPOSITE / COMPOSITE".</li> <li>I5. ALL HOURLY FIRE RATINGS SHOWN ARE THE MAXIMUM ALLOWED FOR THAT ASSEMBLY. REFER TO FLOOR<br/>PLANS FOR REQUIRED HOURLY FIRE RATING OF SEPARATION ASSEMBLIES.</li> <li>I6. ALL I HOUR FIRE-RATED WALL ASSEMBLIES TO BE FRAMED TO THE UNDERSIDE OF THE 2 HOUR FIRE-RATED<br/>FLOOR/CEILING ASSEMBLIES UNLESS NOTED OTHERWISE. I HOUR FIRE-RATED WALL ASSEMBLIES SHALL NOT<br/>PENETRATE 2 HOUR FIRE-RATED FLOOR/CEILING ASSEMBLIES.</li> <li>I7. ALL FIRE-RATED WALL ASSEMBLIES SHALL BE IDENTIFIED WITH SIGNS OR STENCILING IN ACCORDANCE WITH</li> </ul>                                                                                                                                                                                                                                                                                                                                                                                                                                                                                                                                                                                                                                                                                                                                                                                 |
| U.L.# U419<br>I HR. NOTE | TE: EXTEND CONSTRUCTION TO GYPSUM BOARD CEILING                                                                                                                                                                                                                                                                                                                                                                                                                                                                                                                                                                                                                                                                                                                                                                                                                                                                                                                                                                                                                                                                                                                                                                                                                                                                                                                                                                                                                                                                                                                                                                                                                                                                                                                                                                                                                                                                                                                                                                                                                                                | U.L.# U419<br>I HR. | NOTE: EXTEND CONSTRUCTION TO UNDERSIDE OF FLOOR/ROOF DECK                                                                                                                                                                                                                                                                                                                                                                                                                                                                                                                                                                                                                                                                                                                                                                                                                                                                                                                                                                                                                                                                                                                                                                                                                                                                                                                                                                                                                                                                                                                                                                                                                                                                                                                                                                                                                                                                                                                                                                                                                                      | IBC SECTION 703.6.<br>18. PROVIDE IO MIL POLY VAPOR BARRIER AT WALLS AND CEILING ENCLOSING POOL AREA. SEAL ALL JOINTS,<br>PENETRATIONS AND SEAMS.                                                                                                                                                                                                                                                                                                                                                                                                                                                                                                                                                                                                                                                                                                                                                                                                                                                                                                                                                                                                                                                                                                                                                                                                                                                                                                                                                                                                                                                                                                                                                                                                                                                                                                                                                                                                                                                                                                                                       |