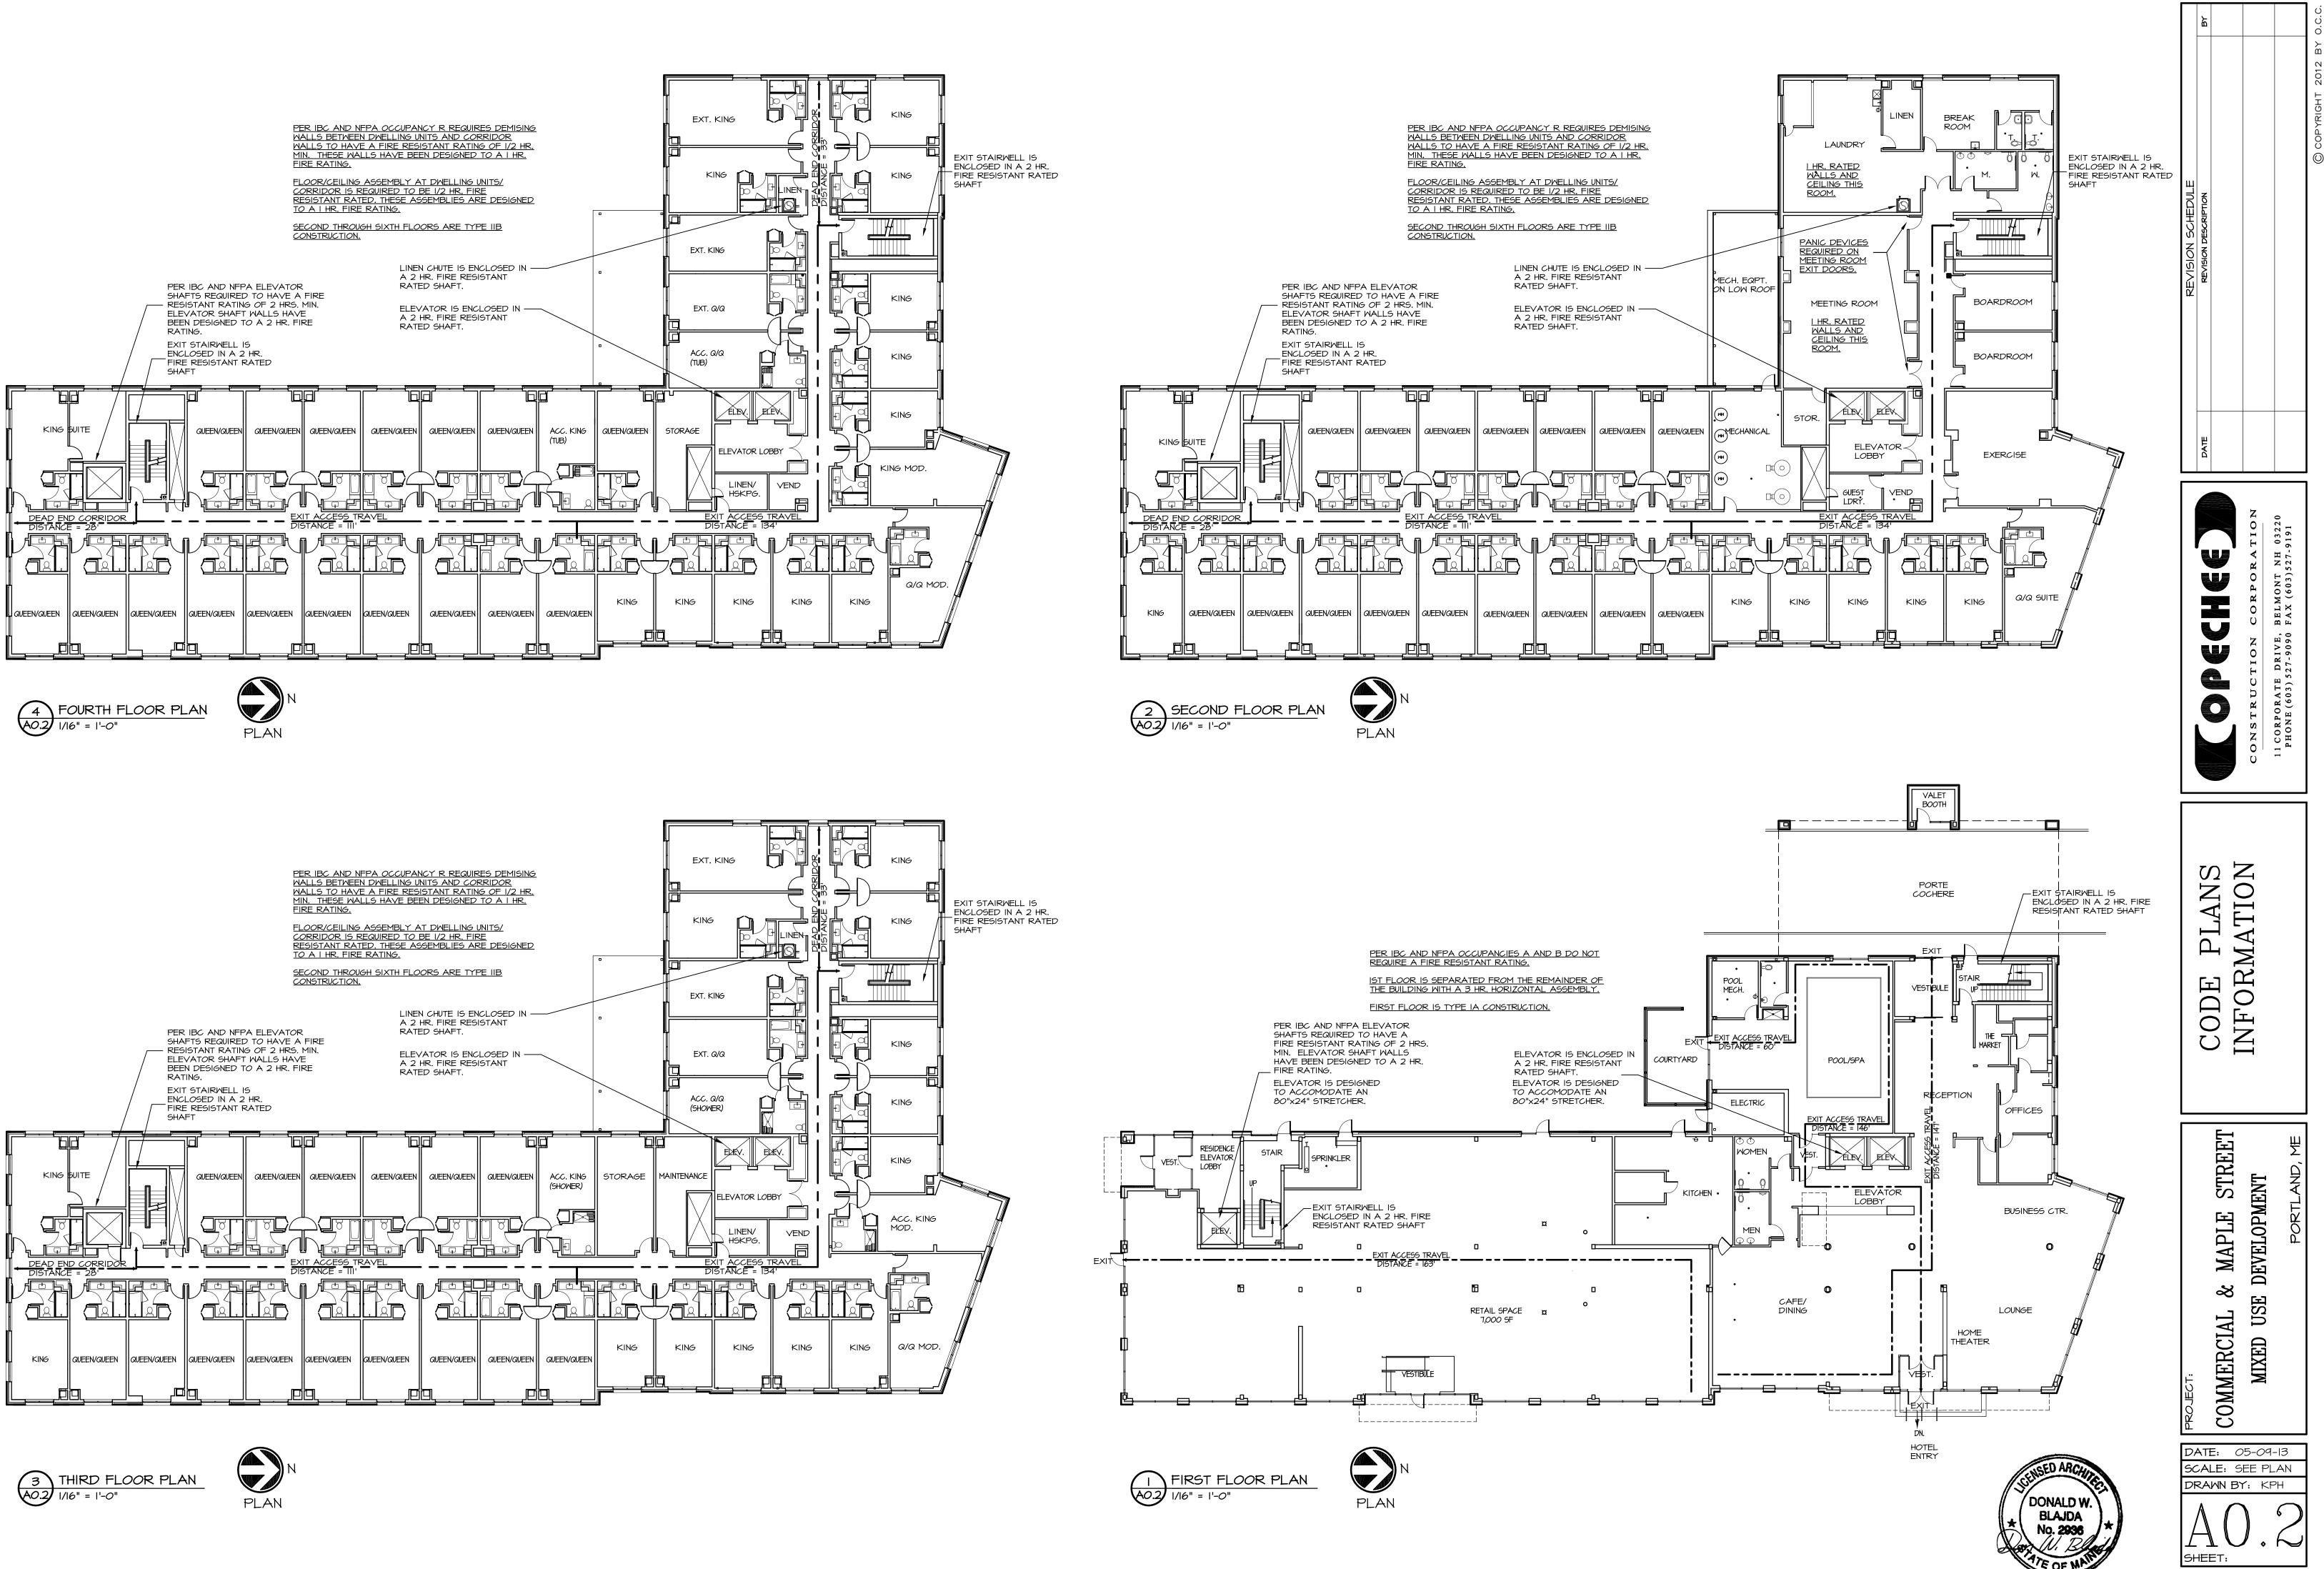

|                                                                                                                                                                         | WALLS BETWEE<br>WALLS TO HAV<br>MIN. THESE WA<br>FIRE RATING.<br>FLOOR/CEILING<br>CORRIDOR IS F<br>RESISTANT RA<br>TO A I HR. FIRI | NEPA OCCUPANCY R REQUIR<br>IN DWELLING UNITS AND CO<br>TE A FIRE RESISTANT RATIN<br>ALLS HAVE BEEN DESIGNED<br>ALLS HAVE BEEN DESIGNED<br>ALLS HAVE BEEN DESIGNED<br>REQUIRED TO BE 1/2 HR. FIR<br>TED. THESE ASSEMBLIES AR<br>E RATING.<br>NGH SIXTH FLOORS ARE TYP | RRIDOR<br>16 OF 1/2 HR.<br>TO A I HR.<br>UNITS/<br>RE<br>RE DESIGNED | EXT. KING                                              |
|-------------------------------------------------------------------------------------------------------------------------------------------------------------------------|------------------------------------------------------------------------------------------------------------------------------------|----------------------------------------------------------------------------------------------------------------------------------------------------------------------------------------------------------------------------------------------------------------------|----------------------------------------------------------------------|--------------------------------------------------------|
| PER IBC AND NFF<br>SHAFTS REQUIRED<br>RESISTANT RATIN<br>ELEVATOR SHAFT<br>BEEN DESIGNED T<br>RATING.<br>EXIT STAIRWELL<br>ENCLOSED IN A 2<br>FIRE RESISTANT F<br>SHAFT | CONSTRUCTION<br>PA ELEVATOR<br>D TO HAVE A FIRE<br>G OF 2 HRS. MIN.<br>WALLS HAVE<br>TO A 2 HR. FIRE                               |                                                                                                                                                                                                                                                                      | ICLOSED IN                                                           | EXT. KING<br>EXT. Q/Q<br>EXT. Q/Q<br>ACC. Q/Q<br>(TUB) |
|                                                                                                                                                                         |                                                                                                                                    |                                                                                                                                                                                                                                                                      |                                                                      | QUEEN/QUEEN STORAGE                                    |
|                                                                                                                                                                         |                                                                                                                                    |                                                                                                                                                                                                                                                                      |                                                                      |                                                        |