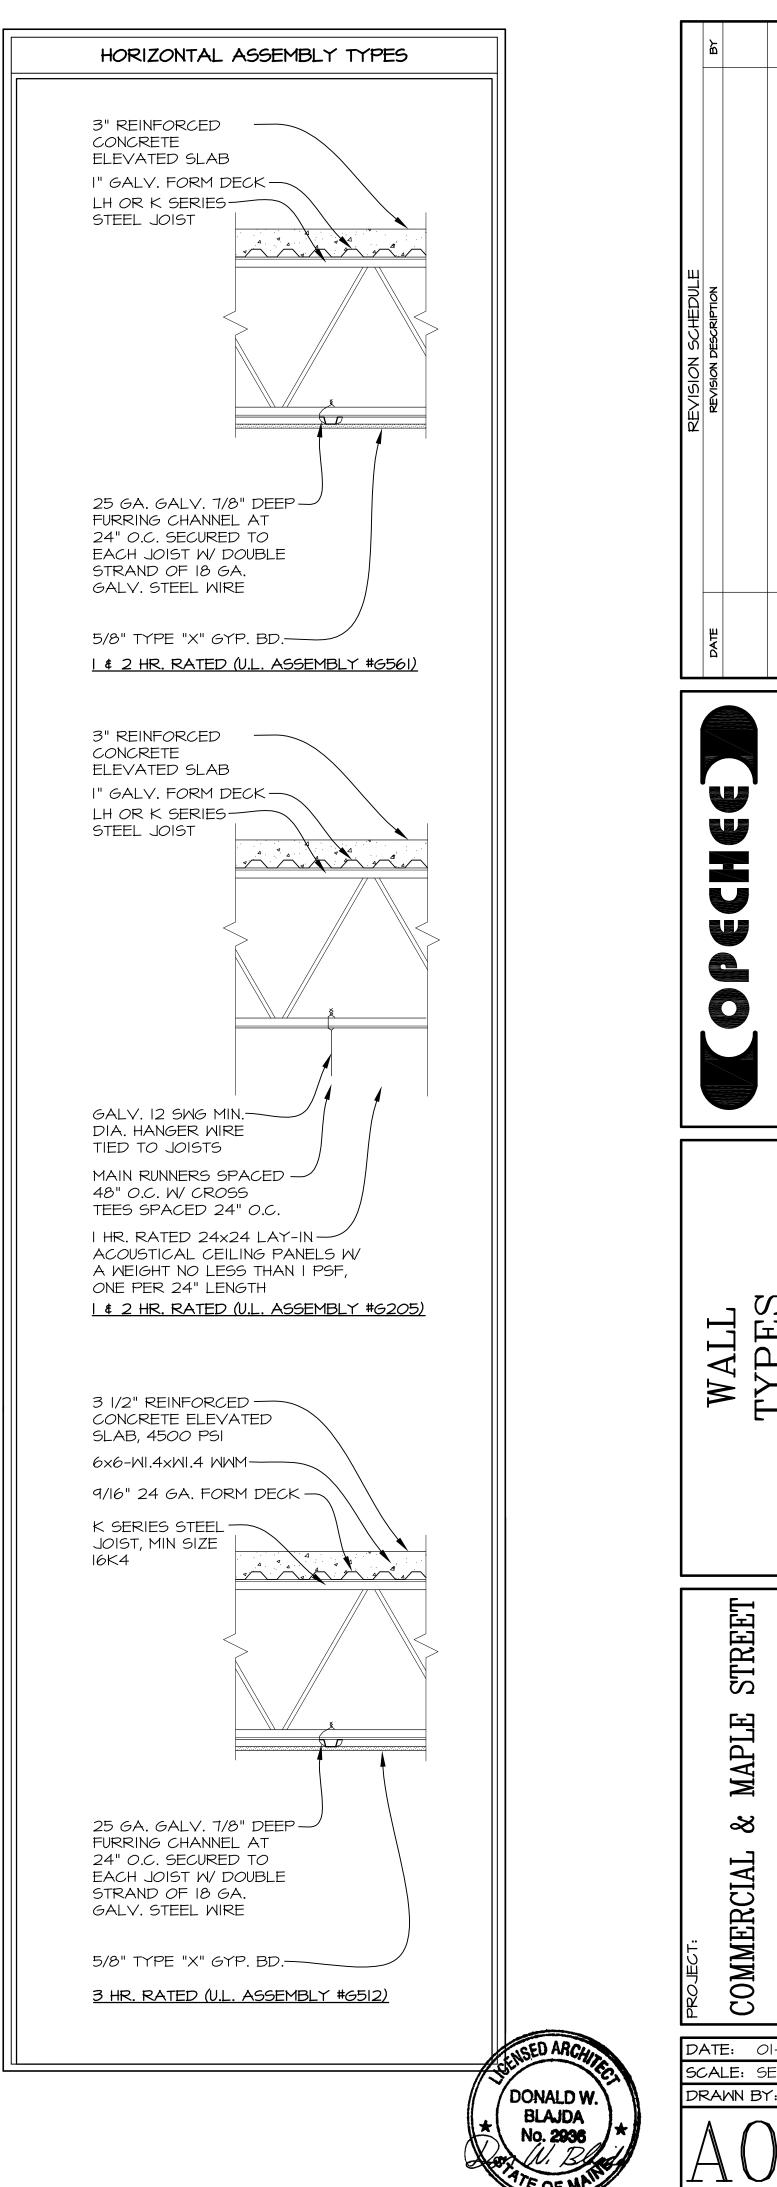

| WALL TYPE SCHEDULE            |                                                                                                                                                                                                                                                                                                                                                                                                                                                                                                                                                                                                                                                                                                                                                                                                                                                                                                                                                                                                                                                                                                                                                                                                                                                                                                                                                                                                                                                                                                                                                                                                                                                                                                                                                                                                                                                                                                                                                                                                                                                                                                |                                                                                                                                                                                     |                                                                                                                                                                                                                                                                                                                                                                                                                                                                                                                                                                                                                                                                                                                                                                                                                                                                                                                                                                                                                                                            |
|-------------------------------|------------------------------------------------------------------------------------------------------------------------------------------------------------------------------------------------------------------------------------------------------------------------------------------------------------------------------------------------------------------------------------------------------------------------------------------------------------------------------------------------------------------------------------------------------------------------------------------------------------------------------------------------------------------------------------------------------------------------------------------------------------------------------------------------------------------------------------------------------------------------------------------------------------------------------------------------------------------------------------------------------------------------------------------------------------------------------------------------------------------------------------------------------------------------------------------------------------------------------------------------------------------------------------------------------------------------------------------------------------------------------------------------------------------------------------------------------------------------------------------------------------------------------------------------------------------------------------------------------------------------------------------------------------------------------------------------------------------------------------------------------------------------------------------------------------------------------------------------------------------------------------------------------------------------------------------------------------------------------------------------------------------------------------------------------------------------------------------------|-------------------------------------------------------------------------------------------------------------------------------------------------------------------------------------|------------------------------------------------------------------------------------------------------------------------------------------------------------------------------------------------------------------------------------------------------------------------------------------------------------------------------------------------------------------------------------------------------------------------------------------------------------------------------------------------------------------------------------------------------------------------------------------------------------------------------------------------------------------------------------------------------------------------------------------------------------------------------------------------------------------------------------------------------------------------------------------------------------------------------------------------------------------------------------------------------------------------------------------------------------|
|                               | LAYER OF 5%" TYPE X GYPSUM BOARD<br>4 MIL. POLYETHYLENE VAPOR BARRIER<br>6" IB GA. METAL STUDS AT 24" O.C.<br>R-19 FIBERGLASS BATT INSULATION<br>5%" FIBERGLASS-MAT FACED GYPSUM SHEATHING<br>TYVEK COMMERCIAL BUILDING WRAP<br>1" RIGID INSULATION<br>AIR SPACE<br>MASONRY VENEER                                                                                                                                                                                                                                                                                                                                                                                                                                                                                                                                                                                                                                                                                                                                                                                                                                                                                                                                                                                                                                                                                                                                                                                                                                                                                                                                                                                                                                                                                                                                                                                                                                                                                                                                                                                                             | Image: Construction to bottom of Floor/Roof Deck                                                                                                                                    |                                                                                                                                                                                                                                                                                                                                                                                                                                                                                                                                                                                                                                                                                                                                                                                                                                                                                                                                                                                                                                                            |
| 2                             | Image: State of the state | I" GYPSUM PANEL LINER<br>2½" 25 GA. METAL "C-H" STUDS AT 24" O.C.<br>FIBERGLASS BATT SOUND INSULATION<br>TWO LAYERS OF ½" TYPE X GYPSUM BOARD                                       |                                                                                                                                                                                                                                                                                                                                                                                                                                                                                                                                                                                                                                                                                                                                                                                                                                                                                                                                                                                                                                                            |
| STC 45                        |                                                                                                                                                                                                                                                                                                                                                                                                                                                                                                                                                                                                                                                                                                                                                                                                                                                                                                                                                                                                                                                                                                                                                                                                                                                                                                                                                                                                                                                                                                                                                                                                                                                                                                                                                                                                                                                                                                                                                                                                                                                                                                | STC 50<br>U.L.# U415                                                                                                                                                                |                                                                                                                                                                                                                                                                                                                                                                                                                                                                                                                                                                                                                                                                                                                                                                                                                                                                                                                                                                                                                                                            |
| 0.L.# N/A                     | NOTE: EXTEND CONSTRUCTION 2" MINIMUM ABOVE FINISH CEILING EXCEPT AT A RESTROOM,<br>EXTEND TO DECK ABOVE. BRACE TO ADJACENT STRUCTURE AT 4'-0" O.C.                                                                                                                                                                                                                                                                                                                                                                                                                                                                                                                                                                                                                                                                                                                                                                                                                                                                                                                                                                                                                                                                                                                                                                                                                                                                                                                                                                                                                                                                                                                                                                                                                                                                                                                                                                                                                                                                                                                                             | 2 HR. NOTE: EXTEND CONSTRUCTION TO BOTTOM OF FLOOR/ROOF DECK <u>CORRIDOR SIDE</u>                                                                                                   |                                                                                                                                                                                                                                                                                                                                                                                                                                                                                                                                                                                                                                                                                                                                                                                                                                                                                                                                                                                                                                                            |
| 3<br>STC 45                   | 5/" GYPSUM BOARD<br>6" 25 GA. METAL STUDS AT 24" O.C.<br>FIBERGLASS BATT SOUND INSULATION<br>5/6" GYPSUM BOARD                                                                                                                                                                                                                                                                                                                                                                                                                                                                                                                                                                                                                                                                                                                                                                                                                                                                                                                                                                                                                                                                                                                                                                                                                                                                                                                                                                                                                                                                                                                                                                                                                                                                                                                                                                                                                                                                                                                                                                                 | Image: Store 54       BATHTUB/SHOWER         Store 54       BATHTUB/SHOWER                                                                                                          |                                                                                                                                                                                                                                                                                                                                                                                                                                                                                                                                                                                                                                                                                                                                                                                                                                                                                                                                                                                                                                                            |
| U.L.# N/A                     | NOTE: EXTEND CONSTRUCTION 2" MINIMUM ABOVE FINISH CEILING EXCEPT AT A RESTROOM,<br>EXTEND TO DECK ABOVE. BRACE TO ADJACENT STRUCTURE AT 4'-O" O.C.                                                                                                                                                                                                                                                                                                                                                                                                                                                                                                                                                                                                                                                                                                                                                                                                                                                                                                                                                                                                                                                                                                                                                                                                                                                                                                                                                                                                                                                                                                                                                                                                                                                                                                                                                                                                                                                                                                                                             | U.L.# N/A NOTE: EXTEND TO 2" ABOVE SUSPENDED ACOUSTIC CEILING, OR<br>TERMINATE AT GYP. BD. CEILING.                                                                                 |                                                                                                                                                                                                                                                                                                                                                                                                                                                                                                                                                                                                                                                                                                                                                                                                                                                                                                                                                                                                                                                            |
| 4                             | TWO LAYERS OF 5%" GYPSUM BOARD<br>3 5%" 25 GA. METAL STUDS AT 24" O.C.<br>FIBERGLASS BATT SOUND INSULATION<br>TWO LAYERS OF 5%" GYPSUM BOARD                                                                                                                                                                                                                                                                                                                                                                                                                                                                                                                                                                                                                                                                                                                                                                                                                                                                                                                                                                                                                                                                                                                                                                                                                                                                                                                                                                                                                                                                                                                                                                                                                                                                                                                                                                                                                                                                                                                                                   | 5%" GYPSUM BOARD<br>25 GA. METAL STUDS AT 24" O.CSIZE VARIES<br>FIBERGLASS BATT SOUND INSULATION                                                                                    |                                                                                                                                                                                                                                                                                                                                                                                                                                                                                                                                                                                                                                                                                                                                                                                                                                                                                                                                                                                                                                                            |
| STC 54                        | NOTE: EXTEND CONSTRUCTION 2" MINIMUM ABOVE FINISH CEILING EXCEPT AT A RESTROOM,<br>EXTEND TO DECK ABOVE. BRACE TO ADJACENT STRUCTURE AT 4'-0" O.C.                                                                                                                                                                                                                                                                                                                                                                                                                                                                                                                                                                                                                                                                                                                                                                                                                                                                                                                                                                                                                                                                                                                                                                                                                                                                                                                                                                                                                                                                                                                                                                                                                                                                                                                                                                                                                                                                                                                                             | NOTE: EXTEND TO 2" ABOVE SUSPENDED ACOUSTIC CEILING, OR<br>TERMINATE AT GYP. BD. CEILING.                                                                                           |                                                                                                                                                                                                                                                                                                                                                                                                                                                                                                                                                                                                                                                                                                                                                                                                                                                                                                                                                                                                                                                            |
| 5                             | TWO LAYERS OF %" TYPE X GYPSUM BOARD<br>6" 25 GA. METAL STUDS AT 24" O.C.<br>FIBERGLASS BATT SOUND INSULATION<br>TWO LAYERS OF %" TYPE X GYPSUM BOARD                                                                                                                                                                                                                                                                                                                                                                                                                                                                                                                                                                                                                                                                                                                                                                                                                                                                                                                                                                                                                                                                                                                                                                                                                                                                                                                                                                                                                                                                                                                                                                                                                                                                                                                                                                                                                                                                                                                                          | 3     5/8" GYPSUM BOARD       3     5/8" 25 GA. METAL STUDS AT 24" O.C.                                                                                                             |                                                                                                                                                                                                                                                                                                                                                                                                                                                                                                                                                                                                                                                                                                                                                                                                                                                                                                                                                                                                                                                            |
| STC 54                        | NOTE: EXTEND CONSTRUCTION TO BOTTOM OF FLOOR/ROOF DECK                                                                                                                                                                                                                                                                                                                                                                                                                                                                                                                                                                                                                                                                                                                                                                                                                                                                                                                                                                                                                                                                                                                                                                                                                                                                                                                                                                                                                                                                                                                                                                                                                                                                                                                                                                                                                                                                                                                                                                                                                                         | 3 5/8" 25 GA. METAL STUDS AT 24" O.C.         5%" GYPSUM BOARD         NOTE: EXTEND CONSTRUCTION 2" MINIMUM ABOVE FINISH CEILING. BRACE TO ADJACENT         STRUCTURE AT 4'-O" O.C. |                                                                                                                                                                                                                                                                                                                                                                                                                                                                                                                                                                                                                                                                                                                                                                                                                                                                                                                                                                                                                                                            |
| 6<br>STC 54                   | TWO LAYERS <sup>5</sup> / <sub>8</sub> " TYPE X GYPSUM BOARD<br>6" 25 GA. METAL STUDS AT 24" O.C.<br>FIBERGLASS BATT SOUND INSULATION<br>5/8" TYPE X GYPSUM BOARD                                                                                                                                                                                                                                                                                                                                                                                                                                                                                                                                                                                                                                                                                                                                                                                                                                                                                                                                                                                                                                                                                                                                                                                                                                                                                                                                                                                                                                                                                                                                                                                                                                                                                                                                                                                                                                                                                                                              |                                                                                                                                                                                     |                                                                                                                                                                                                                                                                                                                                                                                                                                                                                                                                                                                                                                                                                                                                                                                                                                                                                                                                                                                                                                                            |
| U.L.# U419<br>I HR.           | NOTE: EXTEND CONSTRUCTION TO BOTTOM OF FLOOR/ROOF DECK                                                                                                                                                                                                                                                                                                                                                                                                                                                                                                                                                                                                                                                                                                                                                                                                                                                                                                                                                                                                                                                                                                                                                                                                                                                                                                                                                                                                                                                                                                                                                                                                                                                                                                                                                                                                                                                                                                                                                                                                                                         |                                                                                                                                                                                     |                                                                                                                                                                                                                                                                                                                                                                                                                                                                                                                                                                                                                                                                                                                                                                                                                                                                                                                                                                                                                                                            |
| STC 54                        | TWO LAYERS 5%" TYPE X GYPSUM BOARD<br>3 5/8" 25 GA. METAL STUDS AT 24" O.C.<br>FIBERGLASS BATT SOUND INSULATION<br>5%" TYPE X GYPSUM BOARD                                                                                                                                                                                                                                                                                                                                                                                                                                                                                                                                                                                                                                                                                                                                                                                                                                                                                                                                                                                                                                                                                                                                                                                                                                                                                                                                                                                                                                                                                                                                                                                                                                                                                                                                                                                                                                                                                                                                                     |                                                                                                                                                                                     | <ul> <li>NOTES:</li> <li>ALL BUILDING WRAP JOINTS TO BE TAPED IN ACCORDANCE WITH MANUFACTURER'S WRITTEN INSTRUCTIONS.</li> <li>ALL COMMON AREA REST ROOM WALL COMPONENTS TO EXTEND TO UNDERSIDE OF DECK.</li> <li>ALL COMPONENTS OF RATED WALLS TO EXTEND TO UNDERSIDE OF DECK AND FIRESTOPPED WITH THE REQUIREMENTS OF IBC SECTION 114.</li> <li>PROVIDE DEFLECTION TRACK WHERE WALLS ATTACHED TO LONG STRUCTURAL MEMBERS. DESIGN BY LIGHT GAGE CONTRACTOR.</li> <li>WOOD BLOCKING TO BE INSTALLED AT ALL CABINET, CHAIR RAIL, COUNTERTOP, BATHROOM ACCESSORIES, WINDOW TREATMENTS, RAILING, CLOSET SHELVES AND RODS, AND AT MISCELLANEOUS LOCATIONS AS REQUIRED.</li> <li>WHEN INSULATION IS INSTALLED IN WALLS USE SPRAY ADHESIVE OR OTHER ACCEPTABLE METHOD TO HOLD IN PLACE UNTIL COVERED WITH SHEATHING. MECHANICALLY FASTEN AT AREAS WITHOUT SHEATHING.</li> <li>STC AND IIC RATINGS SHALL BE IN ACCORDANCE WITH ASTM E90 AND ASTM E492, RESPECTIVELY. PROVIDE ACOUSTICAL SEALANT AT BASE OF WALLS BETWEEN GUESTROOMS AND DWELLING UNITS</li> </ul> |
| U.L.# U419<br>I HR.           | NOTE: EXTEND CONSTRUCTION TO BOTTOM OF FLOOR/ROOF DECK                                                                                                                                                                                                                                                                                                                                                                                                                                                                                                                                                                                                                                                                                                                                                                                                                                                                                                                                                                                                                                                                                                                                                                                                                                                                                                                                                                                                                                                                                                                                                                                                                                                                                                                                                                                                                                                                                                                                                                                                                                         |                                                                                                                                                                                     | <ul> <li>8. RATED WALL ASSEMBLIES SHALL BE INSTALLED PER U.L. ASSEMBLY NUMBER. REFER TO U.L. LISTING FOR SPECIFIC INSTALLATION REQUIREMENTS.</li> <li>9. WHERE TILE IS INDICATED ON THE PLANS SUBSTITUTE 5/8" "DENS-SHIELD FIREGUARD" TILE BACKER BOARD WHERE TILE IS TO BE APPLIED.</li> </ul>                                                                                                                                                                                                                                                                                                                                                                                                                                                                                                                                                                                                                                                                                                                                                            |
| 8                             | TWO LAYERS 5%" TYPE X GYPSUM BOARD<br>%" RESILIENT METAL CHANNEL<br>6" 25 GA. METAL STUDS AT 24" O.C.<br>5" THERMAFIBER SAFB<br>TWO LAYERS OF 5" TYPE X GYPSUM BOARD                                                                                                                                                                                                                                                                                                                                                                                                                                                                                                                                                                                                                                                                                                                                                                                                                                                                                                                                                                                                                                                                                                                                                                                                                                                                                                                                                                                                                                                                                                                                                                                                                                                                                                                                                                                                                                                                                                                           |                                                                                                                                                                                     | <ul> <li>IO. SUBSTITUTE 5/8" TYPE X MOISTURE RESISTANT G.W.B. AT BATHROOMS AND OTHER AREAS SUBJECT TO DAMP<br/>OR WET CONDITIONS THAT DO NOT RECEIVE TILE.</li> <li>II. NON-RATED WALL ASSEMBLIES SHALL NOT PENETRATE FIRE-RATED FLOOR/CEILING ASSEMBLIES.</li> <li>I2. GYPSUM BOARD SHALL BE CONTINUOUS BEHIND TUB/SHOWER ENCLOSURES AT FIRE-RATED WALL ASSEMBLIES.<br/>PROVIDE ADDITIONAL LAYER AT THESE LOCATIONS.</li> <li>I3. EXTERIOR LIGHT GAGE STEEL FRAMING IS SCHEMATICALLY SHOWN AND DESIGN IS TO BE BY OTHERS. REFER<br/>TO STRUCTURAL DRAWINGS AND NOTES.</li> <li>I4. MAXIMUM HEIGHT FOR NON-STRUCTURAL INTERIOR WALLS SHALL BE IN ACCORDANCE WITH SSMA "LIMITING<br/>WALL HEIGHT TABLES NON-COMPOSITE / COMPOSITE".</li> <li>I5. ALL HOURLY FIRE RATINGS SHOWN ARE THE MAXIMUM ALLOWED FOR THAT ASSEMBLY. REFER TO FLOOR<br/>PLANS FOR REQUIRED HOURLY FIRE RATING OF SEPARATION ASSEMBLIES.</li> <li>I6. ALL I HOUR FIRE-RATED WALL ASSEMBLIES TO BE FRAMED TO THE UNDERSIDE OF THE 2 HOUR FIRE-RATED</li> </ul>                           |
| STC 59<br>U.L.# U453<br>2 HR. | NOTE: EXTEND TO UNDERSIDE OF GYPSUM CEILING                                                                                                                                                                                                                                                                                                                                                                                                                                                                                                                                                                                                                                                                                                                                                                                                                                                                                                                                                                                                                                                                                                                                                                                                                                                                                                                                                                                                                                                                                                                                                                                                                                                                                                                                                                                                                                                                                                                                                                                                                                                    |                                                                                                                                                                                     | FLOOR/CEILING ASSEMBLIES UNLESS NOTED OTHERWISE. I HOUR FIRE-RATED WALL ASSEMBLIES SHALL NOT<br>PENETRATE 2 HOUR FIRE-RATED FLOOR/CEILING ASSEMBLIES.<br>17. ALL FIRE-RATED WALL ASSEMBLIES SHALL BE IDENTIFIED WITH SIGNS OR STENCILING IN ACCORDANCE WITH<br>IBC SECTION 703.6.                                                                                                                                                                                                                                                                                                                                                                                                                                                                                                                                                                                                                                                                                                                                                                          |