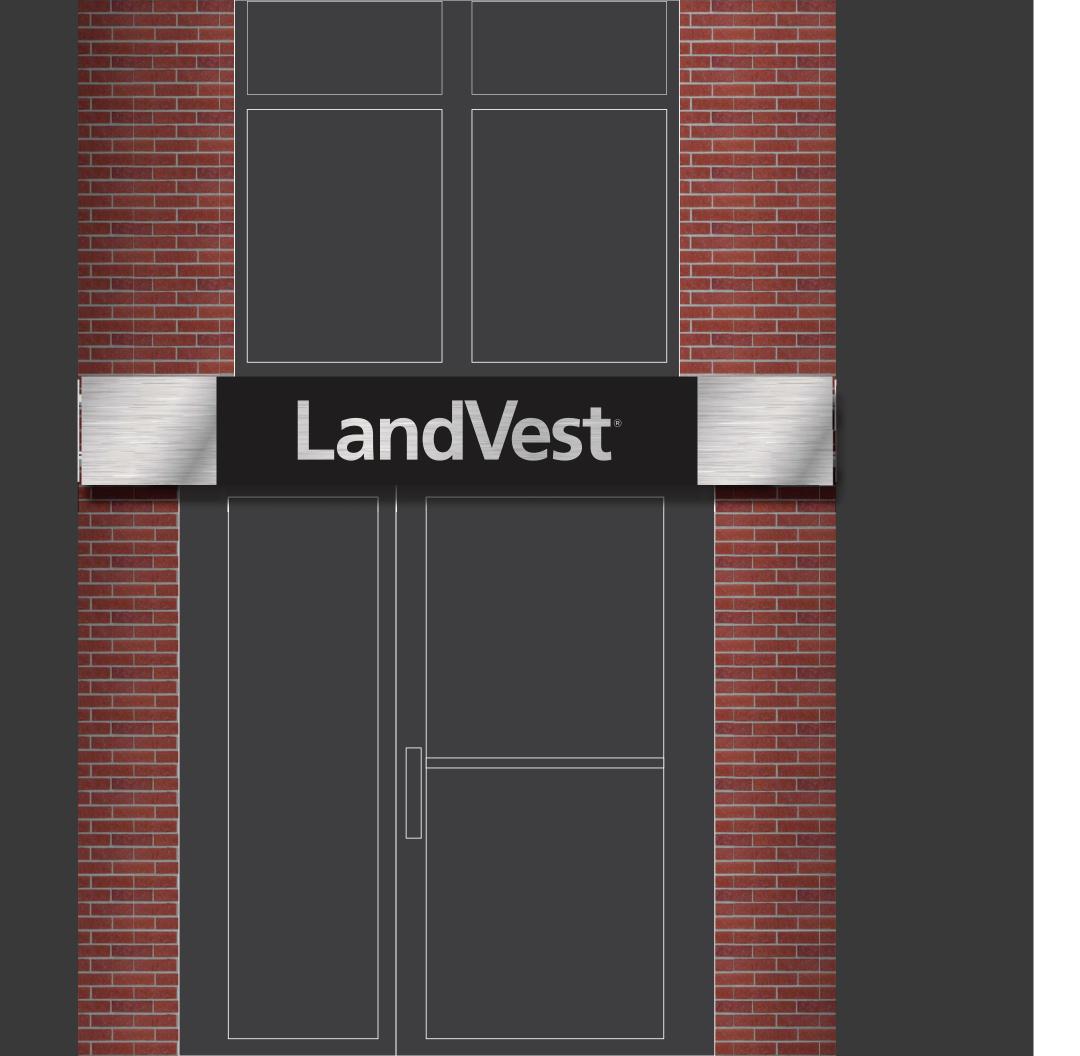

NOTE: Anodized aluminum extrussion fastened to aluminum end plates.

Will mount directly to the existing mounting holes in the brick.

® is a 3/4" thick disk painted PMS 429c match with front applied black vinyl negative space.

Option A
Brushed Aluminum

Natural Satin Brushed Aluminum panel / Details TBD

3/4" MDO panel w/ epoxy finished edges painted black. Mounted to extrusion via verticle aluminum toggles

10" tall, 3/4" thick Brushed Aluminum / Stud mounted to MDO panel.

LandVest®

1-3/4" Anodized aluminum extrusion mounted in a diamond orientation.

Width Dimension to be verified prior to fabrication.

## Landvest Logo Sign 36 Danforth Street, Portland, Maine