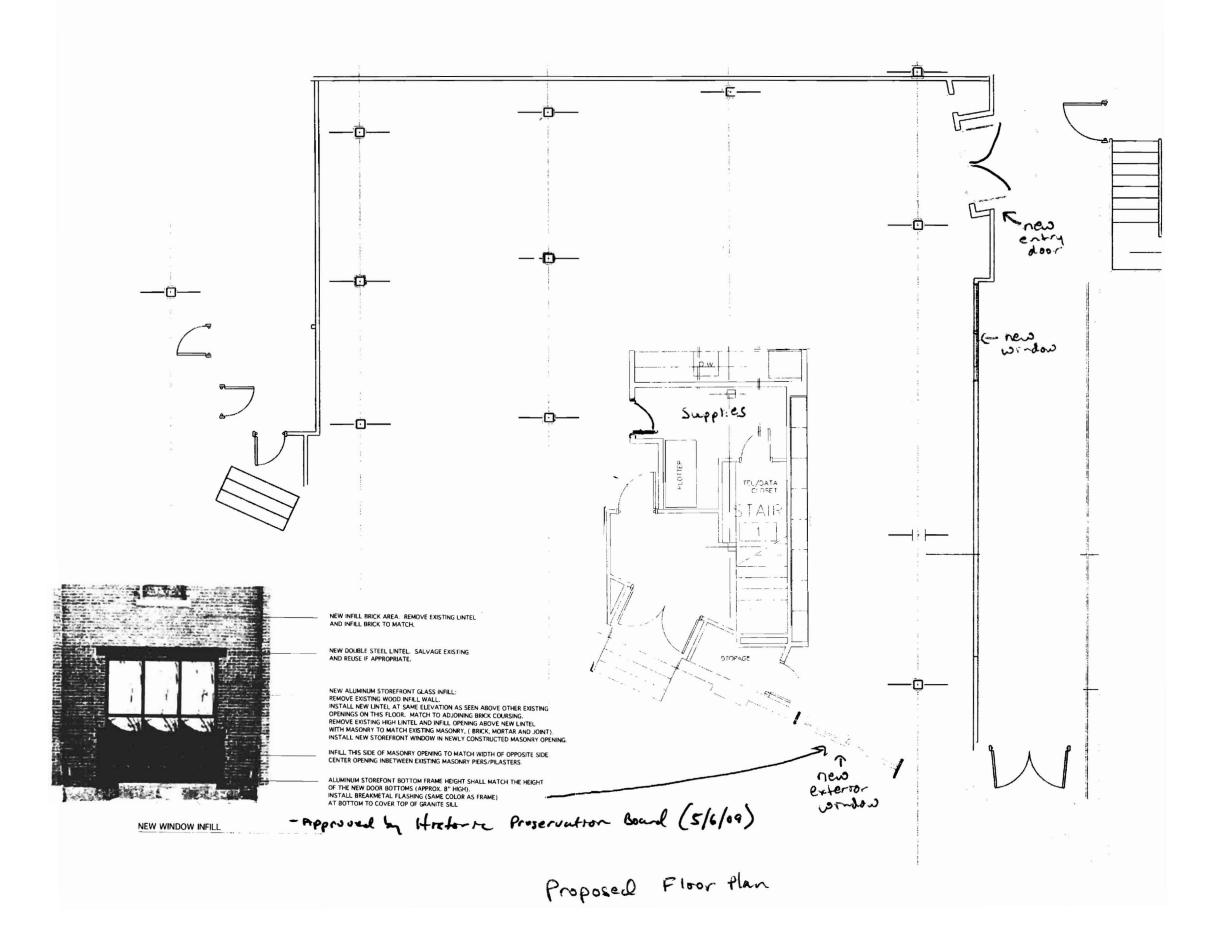

|                                                                             |                                                                             |                                                                     |                    | Permit No:                                                                      | Data Applied Form                                | Cont                               |  |
|-----------------------------------------------------------------------------|-----------------------------------------------------------------------------|---------------------------------------------------------------------|--------------------|---------------------------------------------------------------------------------|--------------------------------------------------|------------------------------------|--|
| City of Portland, Maine - Bui                                               |                                                                             |                                                                     |                    | 00.065                                                                          | Date Applied For: 06/22/2009                     | CBL:                               |  |
|                                                                             | Congress Street, 04101 Tel:                                                 | <del></del>                                                         | (207) 874-8716     | 5 [ 09-0033                                                                     | 00/22/2009                                       | 040 D001001                        |  |
| Location of Construction: 20 DANFORTH ST Business Name: Lessee/Buyer's Name |                                                                             | BROWN J B & SONS  Contractor Name: Reagan & Company /Earl Phone:  P |                    | Owner Address: PO BOX 207 Contractor Address: 106 Merrill Rd. Gray Permit Type: |                                                  | Phone:                             |  |
|                                                                             |                                                                             |                                                                     |                    |                                                                                 |                                                  |                                    |  |
|                                                                             |                                                                             |                                                                     |                    |                                                                                 |                                                  | Phone                              |  |
|                                                                             |                                                                             |                                                                     |                    |                                                                                 |                                                  | (207) 653-6353                     |  |
|                                                                             |                                                                             |                                                                     |                    |                                                                                 |                                                  |                                    |  |
|                                                                             |                                                                             |                                                                     |                    | Alterations - Com                                                               | mercial                                          |                                    |  |
| -                                                                           | ed Use:                                                                     |                                                                     | 1 .                | d Project Description                                                           | :                                                |                                    |  |
| hall w                                                                      | mercial - Office - Interior renovindow, new exterior window, e, new ceiling |                                                                     |                    |                                                                                 | entry door, interior I<br>ct supply closet, kito | chen alcove, new ceilin            |  |
| Den                                                                         | t: Historic Status:                                                         | Approved                                                            | Reviewer           | Deborah Andrew                                                                  | vs Approval I                                    | Date: 06/23/2009                   |  |
| -                                                                           | e: Conditions of approval stip                                              | - •                                                                 |                    |                                                                                 |                                                  | Ok to Issue:                       |  |
| NOLE                                                                        | : Conditions of approval stip                                               | ulated by HF Board as pa                                            | 11 01 113 3/00/09  | decision have been                                                              | satisfied.                                       | OK to issue:                       |  |
|                                                                             |                                                                             |                                                                     |                    |                                                                                 |                                                  |                                    |  |
| Dent                                                                        | t: Zoning Status:                                                           | Approved with Condition                                             | s Reviewer         | Marge Schmuck                                                                   | al Approval I                                    | Date: 06/22/2009                   |  |
| Note                                                                        | <u> </u>                                                                    |                                                                     |                    | <i></i>                                                                         |                                                  | Ok to Issue:                       |  |
|                                                                             |                                                                             | anamata marriary and annuar                                         | ral then Historia  | Dragamustian This                                                               | mranarty is lacated t                            |                                    |  |
|                                                                             | NY exterior work requires a so istrict.                                     | eparate review and approv                                           | ai uliu mistoric   | Preservation. This                                                              | property is located v                            | within all flistofic               |  |
| 2) Se                                                                       | eparate permits shall be require                                            | ed for any new signage.                                             |                    |                                                                                 |                                                  |                                    |  |
|                                                                             | his permit is being approved o ork.                                         | n the basis of plans submi                                          | tted. Any devia    | tions shall require a                                                           | a separate approval l                            | before starting that               |  |
| Dept                                                                        | ŭ                                                                           | Approved with Condition                                             | s Reviewer         | Chris Hanson                                                                    | Approval I                                       | Oate: 06/24/2009<br>Ok to Issue: ✓ |  |
| 1) D                                                                        | oor and Windows must be 1 h                                                 | our rated.                                                          |                    |                                                                                 |                                                  |                                    |  |
|                                                                             | eparate permits are required for<br>eed to be submitted for approv          |                                                                     |                    | alarm or HVAC or                                                                | exhaust systems. Se                              | parate plans may                   |  |
| 3) A                                                                        | NY exterior work requires sep                                               | parate review and approval                                          | l thru Historic P  | reservation                                                                     |                                                  |                                    |  |
|                                                                             | pplication approval based upond approrval prior to work.                    | n information provided by                                           | applicant. Any     | deviation from app                                                              | proved plans require                             | s separate review                  |  |
| Dept                                                                        | : Fire Status:                                                              | Approved with Condition                                             | s Reviewer:        | Ben Wallace Jr.                                                                 | Approval I                                       | Date: 06/24/2009                   |  |
| Note                                                                        |                                                                             | ••                                                                  |                    |                                                                                 | 1.1                                              | Ok to Issue:                       |  |
|                                                                             | ·<br>ew window assembly between                                             | suite and corridor must m                                           | neet NFPA 251 t    | for 60-minutes Co                                                               | rridar is anen ta stai                           |                                    |  |
|                                                                             | sting is not adequite.                                                      | sale and corridor must h                                            | 1001 141 1 A 231 1 | or oo-minutes. Co                                                               | Tridor is open to star                           | n. NELA 437                        |  |