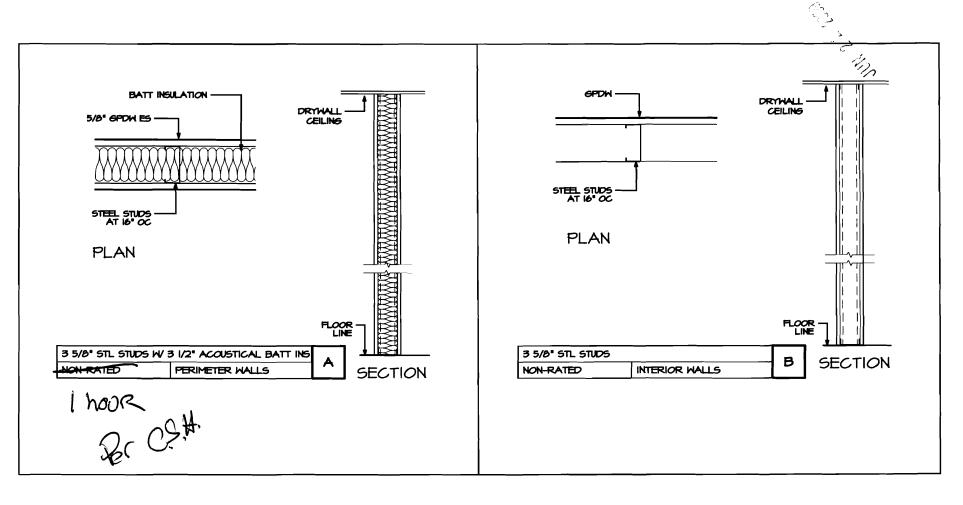

2) New entry door assembly between suite and corridor must be 60-minute fire rated. Corridor is open to stair.