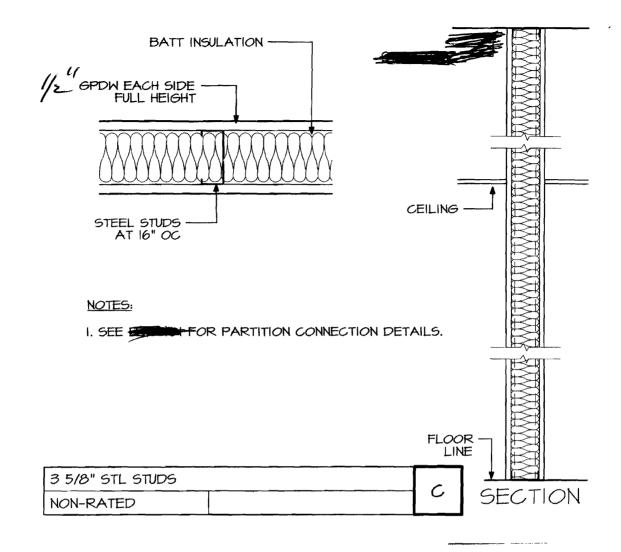

|               |                          |                                     | Ok to Issue:     |  |  |  |  |
| 1) the     | sprinkler syste  | m shall be ma | aintained to NFPA 13 stan | ndards        |                          |                                     |                  |  |  |  |  |

#### **Comments:**

9/11/2006-amachado: This permit was applied for on 2/14/05. It's original number was 05-0163. It was issued on 2/22/05. The Address and CBL were wrong. Instead of changing the old permit information, the old permit application was deleted and a new one was created to correct the address and the CBL.

45 york st DEPT. OF BUILDING INSPECTION CITY OF PORTLAND, ME VESTIBULE FEB 1 4 2005 018 RECEIVED LOBBY 017 SUITE 011 c- duis ELEVATOR MACHINE RM ELEVATOR LOBBY 008



## DISPLAY THIS CARD ON PRINCIPAL FRONTAGE OF WORK

|   |  |  |   | B' |    |   |     |   |
|---|--|--|---|----|----|---|-----|---|
| • |  |  | u |    | Ь. | 4 | 1 7 | u |

. Comp

N

gi

Please Read Application And Notes, If Any, Attached

PERMIT

| Permit N | umbe | RERM | IIT | IS: | SUED | )<br>_ |
|----------|------|------|-----|-----|------|--------|
|          |      |      |     | -4- | z005 |        |

FEB 2 2 2005

This is to certify that \_\_\_\_ Giclee Printing Co Llc/Reagz
has permission to \_\_\_\_ Create bathroom \_\_\_\_

- College

AT 53 Yorks, 20 Danforth St

provided that the person or persons, of the provisions of the Statutes of Nathe construction, maintenance and uthis department.

Apply to Public Works for street line and grade if nature of work requires such infor