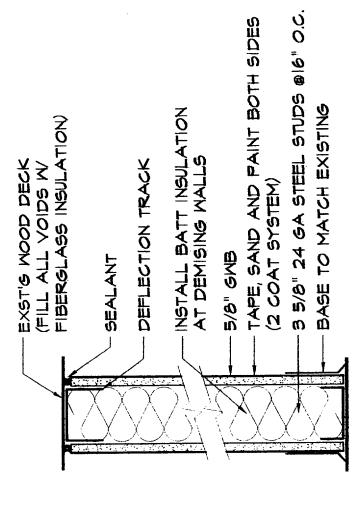

These walls will be constructed with metal studs and 5/8" Sheetrock, as indicated on the attached construction detail. Interior doors indicated will be standard hollow-core doors.

Thank you for your attention to this matter.

NEW PARTITION TYPE