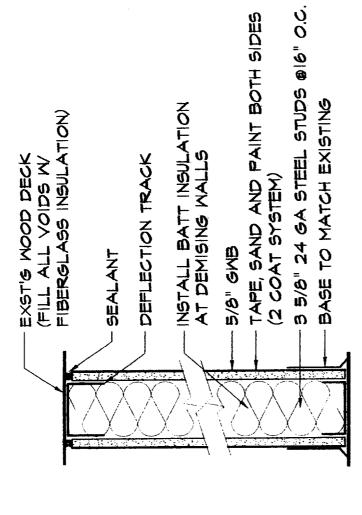

These walls will be constructed with metal studs and 5/8" Sheetrock, as indicated on the attached construction detail. Interior doors indicated will be standard hollow-core doors.

Thank you for your attention to this matter.

NEW PARTITION TYPE