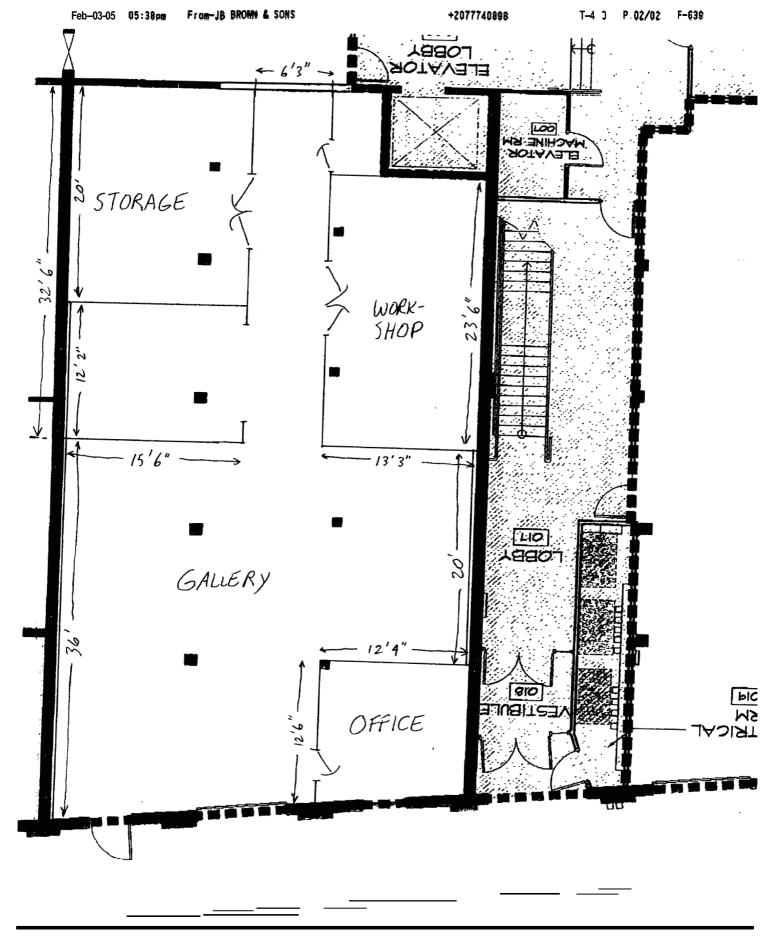

## To Whom It May Concern:

We the undersigned, the owners of Whitney Art Works, propose to undertake the construction of interior walls, as shown on the attached floor plan, at **45** York Street (also referred to as 20 Danforth Street: Chart # 40, Block # D, Lot # I).

These walls will be constructed with metal studs and 5/8" Sheetrock, as indicated on the attached construction detail. Interior doors indicated will be standard hollow-core doors.

Thank you for your attention to this matter.