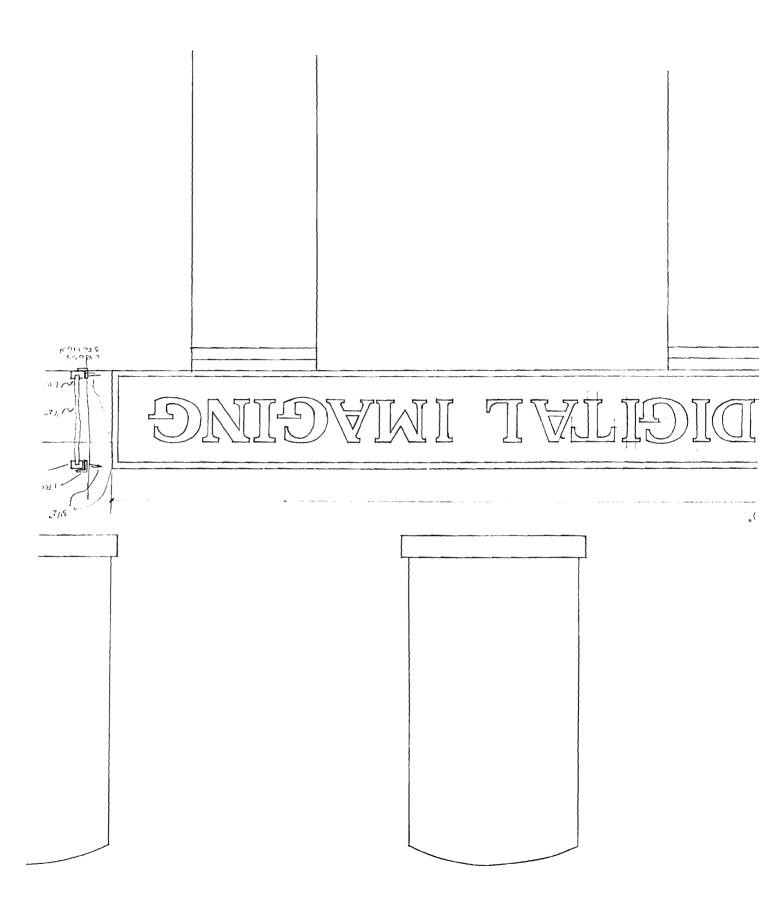

## SIGNAGE PRE-APPLICATION

| PLEASE ANSWER ALL QUESTIONS                                                                                                                      |
|--------------------------------------------------------------------------------------------------------------------------------------------------|
| ADDRESS: 51-53 / St. ZONE: B-3                                                                                                                   |
| OWNER: Andy Graham/dba Giclee Printing Co                                                                                                        |
| OWNER: Andy Graham/dba Giclee Printing Co.                                                                                                       |
| ASSESSOR NO                                                                                                                                      |
| PLEASE CIRCLE APPROPRIATE ANSWER                                                                                                                 |
| SINGLE TENANT LOT? YES NO MULTI-TENANT LOT? YES NO                                                                                               |
| FREESTANDING SIGN? (ex. Pole Sign) YES NO DIMENSIONS HEIGHT                                                                                      |
| MORE THAN ONE SIGN? YES NO DIMENSIONS HEIGHT                                                                                                     |
| SIGN ATTACHED TO BLDG.? (YES) NO DIMENSIONS 1'-4" × 20'-0"                                                                                       |
| MORE THAN ONE SIGN? YES NO DIMENSIONS $1.25 \times 20 = (251)$                                                                                   |
| <b>AWNING:</b> YES $(NO)$ <b>IS AWNING BACKLIT?</b> YES NO <b>HEIGHT OFF SIDEWALK</b> $(9'-0')$ IS THERE ANY MESSAGE, TRADEMARK OR SYMBOL ON IT? |
| LIST ALL EXISTING SIGNAGE AND THEIR DIMENSIONS: NCNE                                                                                             |
|                                                                                                                                                  |
|                                                                                                                                                  |
| *** TENANT BLDG. FRONTAGE (IN FEET): <u>GC' X 2 - { 120</u><br>*** <u>REOUTRED INFORMATION</u>                                                   |