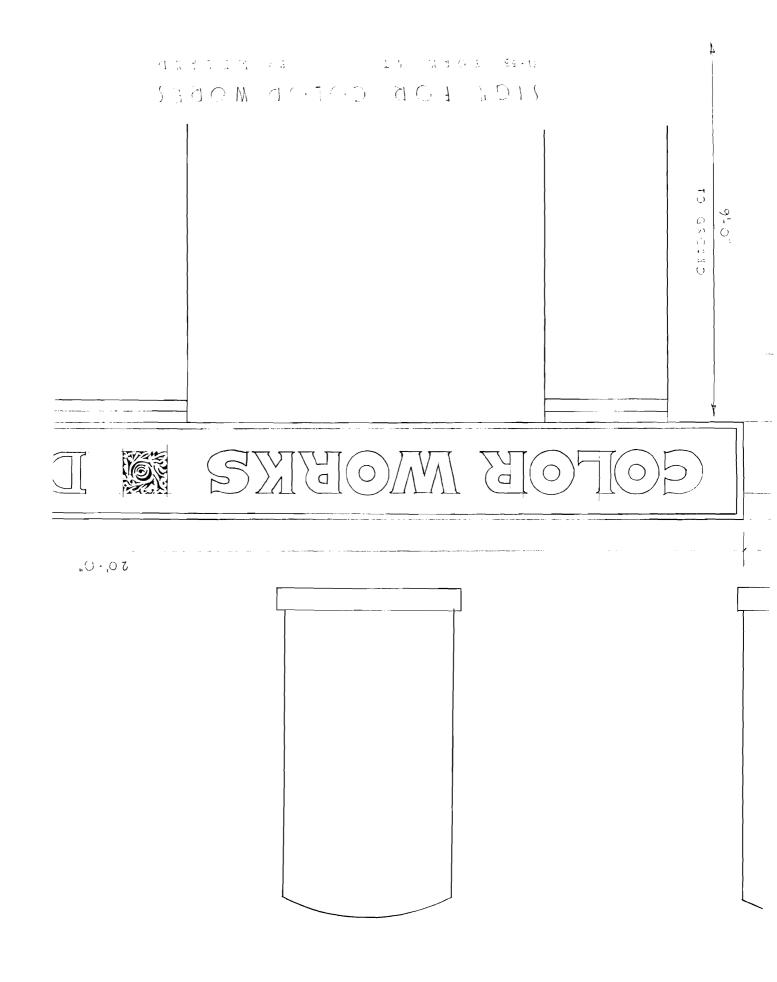

## SIGNAGE PRE-APPLICATION

| PLEASE ANSWER ALL QUESTIONS                                                                                                                      |
|--------------------------------------------------------------------------------------------------------------------------------------------------|
| ADDRESS: 51-53 / St. ZONE: B-3                                                                                                                   |
| OWNER: Andy Graham/dba Giclee Printing Co                                                                                                        |
| OWNER: Andy Graham/dba Giclee Printing Co.                                                                                                       |
| ASSESSOR NO                                                                                                                                      |
| PLEASE CIRCLE APPROPRIATE ANSWER                                                                                                                 |
| SINGLE TENANT LOT? YES NO MULTI-TENANT LOT? YES NO                                                                                               |
| FREESTANDING SIGN? (ex. Pole Sign) YES NO DIMENSIONS HEIGHT                                                                                      |
| MORE THAN ONE SIGN? YES NO DIMENSIONS HEIGHT                                                                                                     |
| SIGN ATTACHED TO BLDG.? (YES) NO DIMENSIONS 1'-4" × 20'-0"                                                                                       |
| MORE THAN ONE SIGN? YES NO DIMENSIONS $1.25 \times 20 = (251)$                                                                                   |
| <b>AWNING:</b> YES $(NO)$ <b>IS AWNING BACKLIT?</b> YES NO <b>HEIGHT OFF SIDEWALK</b> $(9'-0')$ IS THERE ANY MESSAGE, TRADEMARK OR SYMBOL ON IT? |
| LIST ALL EXISTING SIGNAGE AND THEIR DIMENSIONS: NCNE                                                                                             |
|                                                                                                                                                  |
|                                                                                                                                                  |
| *** TENANT BLDG. FRONTAGE (IN FEET): <u>GC' X 2 - { 120</u><br>*** <u>REOUTRED INFORMATION</u>                                                   |