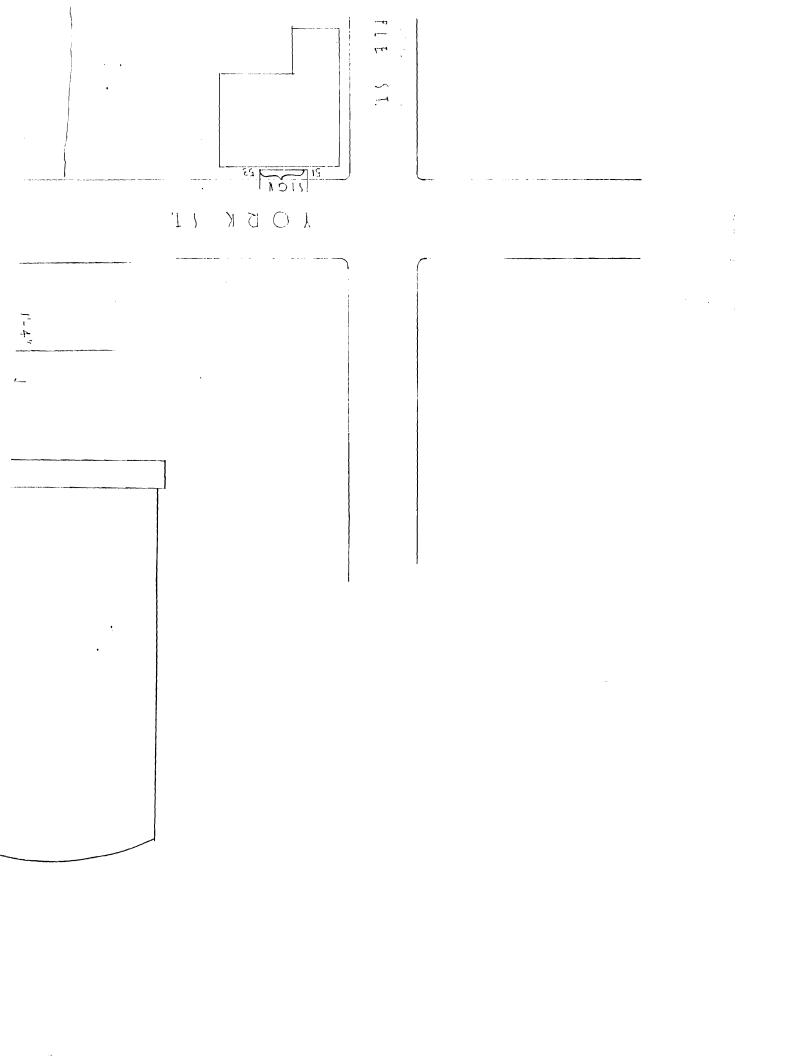

AREA FOR COMPUTATION

YOU SHALL PROVIDE: <u>A SITE SKETCH AND BUILDING SKETCH SHOWING EXACTLY WHERE</u> <u>EXISTING AND NEW SIGNAGE IS LOCATED MUST BE PROVIDED. SKETCHES</u> <u>AND/OR PICTURES OF PROPOSED ARE ALSO REQUIRED.</u> SIGNATURE OF APPLICANT: <u>have k 164</u> and <u>box</u> DATE: <u>14</u> and 5